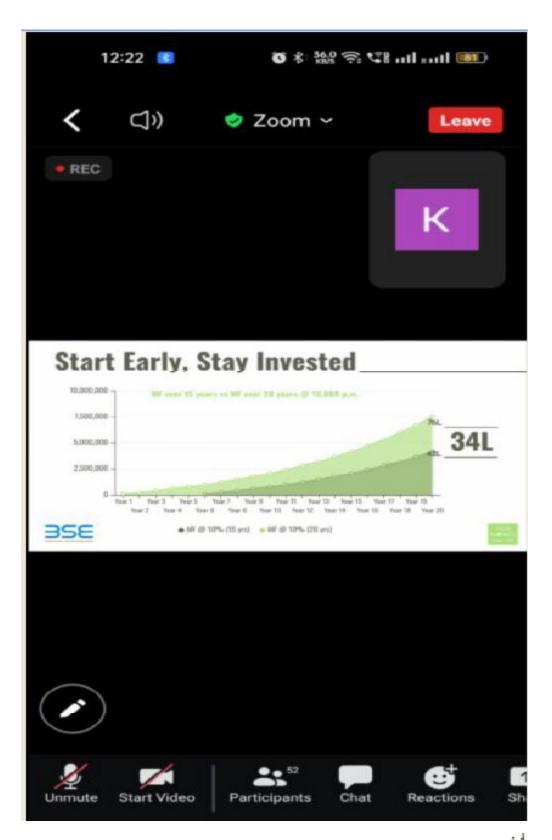

#### Aims and Objectives:

- To motivate the students to appear for various competitive examinations.
- To make students aware of different competitive examinations.
- To provide necessary information to the students for preparation of competitive examinations.
- To inspire the students for self employment.
- To identify and motivate the students of weaker sections of society to train them to choose a proper career.
- To help young generation to gain competencies required for taking decisions and setting their goals.
- To help students tackling their problems arising out of their background and weaknesses.
- To organize workshops and seminars for career guidance.

#### **Notice**

All the students of UG and PG are informed to attend the One Day Workshop on "Preparation of Competitive Examination (MPSC/UPSC)" going to be organized by Career Guidance and Counseling Cell and IQAC, Science College, Nanded, on D. 27/09/2022.

Resource Person: 1. Mrs. Kalpna Jadhav- Competitive
Examinations and Challenges before
Youth
2. Mr. Ashwinkumar Kshirsagar-

Competitive Examination Mental
Ability

Time: 11:30 am

Venue: Puranmalaji Lahoti Auditorium,