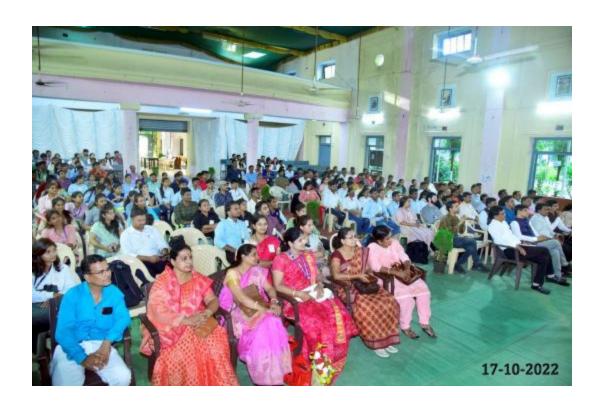

### Participants and Audience for Inaugural Function

### Participants and Audience for Inaugural Function

Dr. Venkatesh Kabde sir observing Poster Presentation

Poster Presentation competition in front of Dr. Manisha B. Gehlot (Judge, Humanities, Language and Fine Arts)