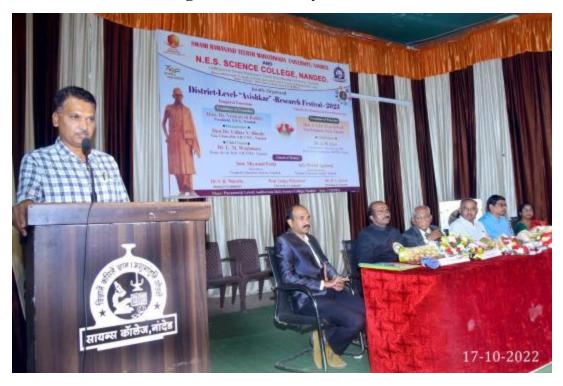

Presidential Speech – Dr. Venkatesh Kabde, (President, Nanded Education Society, Nanded)

Vote of Thanks of Inaugural Function by Dr. D. M. Jadhav