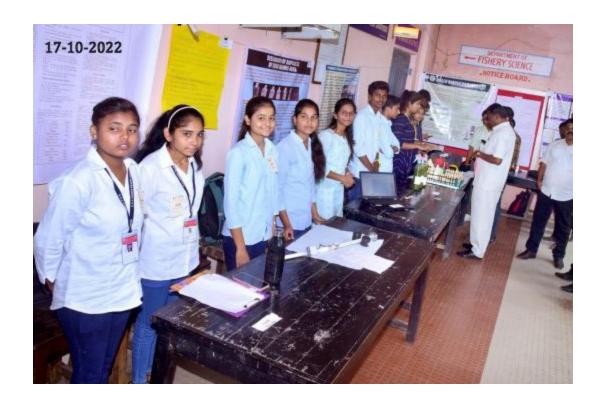

### Participants and Audience for Inaugural Function

Dr. Venkatesh Kabde sir observing Poster Presentation

Poster Presentation competition in front of Dr. Manisha B. Gehlot (Judge, Humanities, Language and Fine Arts)

Poster Presentation competition in front of Dr. Archana Sable (Judge, Engineering & Technology)

Poster Presentation competition in front of Dr. S. S. Bodke (Judge, Agriculture & Animal Husbandry)

Poster Presentation competition in front of Dr. N. B. Ghiware (Judge, Medicine & Pharmacy)