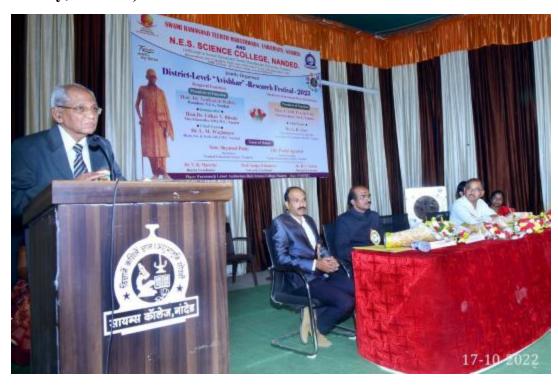

### Introductory Speech – Dr. V. R. Marathe

About College and Welcome Speech- Dr. D. U. Gawai, Principal

Inaugural Speech- Dr. L. M. Waghmare, Dean, Science and Technology, SRTM University, Nanded

About Avishkar Research Festival – Dr. Sanjay Pekamwar, University Coordinator

Presidential Speech – Dr. Venkatesh Kabde, (President, Nanded Education Society, Nanded)

Vote of Thanks of Inaugural Function by Dr. D. M. Jadhav