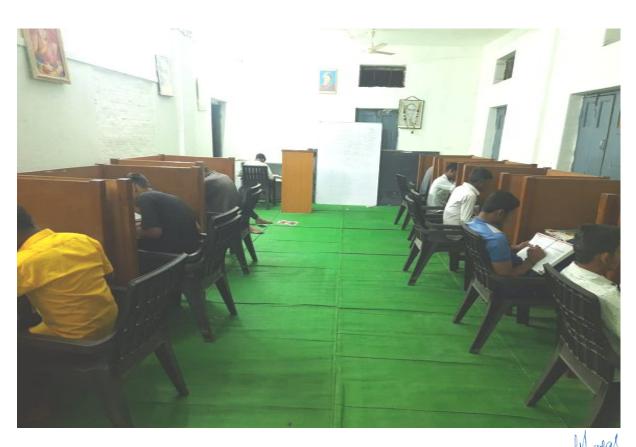

the subjects. The subjects offered for the Coaching classes were Mathematics, Physics, Chemistry, Botany, Zoology, Fishery Sciences, English and Geology.

The Remedial Coaching classes were arranged without disturbance of regular teaching hours of the college which was convenient to the students. The whole teaching program was monitored by the committee in consultation with Heads of the concerned departments. This year online classes were engaged by well qualified and experienced teachers of our college. Soft copies of study material and various books were given to students. Students are motivated due to proper guidance. The results of above mentioned category students improved in these subjects. Every activity of this scheme is guided and well supported by the Principal of our college.



PRINCIPAL
Science College, Nanded

### Remedial Library and Study Room







### NES Science College, Nanded. Department of Geology List of Slow and Advanced Learners in UG Classes Academic Year 2022 – 2023

### B. Sc. Ist Year

| List of Slow Learners     |                                                                          | List of Advanced Learners                                                            |
|---------------------------|--------------------------------------------------------------------------|--------------------------------------------------------------------------------------|
| Name of the Student       | Sr. No.                                                                  | Name of the Student