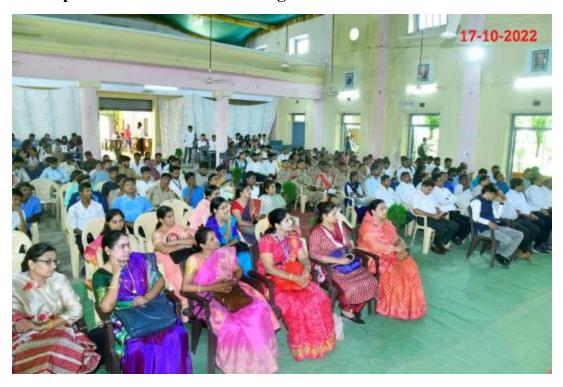

tion:



We knome of Guests by NCC Cade ts:



Welcome of Guest by Dr. D. U. Gawai (Principal, Science college, Nanded and Dr. Vishal R. Marathe (Nanded District Coordinator)



Inauguration Program Anchering by Dr. Mrs. Prita S. Borkar (Chaware)



### Introductory Speech – Dr. V. R. Marathe



About College and Welcome Speech- Dr. D. U. Gawai, Principal



Inaugural Speech- Dr. L. M. Waghmare, Dean, Science and Technology, SRTM University, Nanded



About Avishkar Research Festival – Dr. Sanjay Pekamwar, University Coordinator



Presidential Speech – Dr. Venkatesh Kabde, (President, Nanded Education Society, Nanded)



Vote of Thanks of Inaugural Function by Dr. D. M. Jadhav



### Participants and Audience for Inaugural Function



### Participants and Audience for Inaugural Function



Dr. Venkatesh Kabde sir observing Poster Presentation



Poster Presentation competition in front of Dr. Manisha B. Gehlot (Judge, Humanities, Language and Fine Arts)



Poster Presentation competition in front of Dr. Archana Sable (Judge, Engineering & Technology)



Poster Presentation competition in front of Dr. S. S. Bodke (Judge, Agriculture & Animal Husbandry)



Poster Presentation competition in front of Dr. N. B. Ghiware (Judge, Medicine & Pharmacy)



### All Participants









All the Winners of Nanded District Level Avishkar Research Festival- 2023



Vote of Thanks by Dr. V. R. Marathe



### **Participants for Valedictory Function**





### Patrons

## Dr. Venkatesh Kabde

President, Nanded Education Society, Nanded

## Dr. Udhav V. Bhosle

Vice-Chancellor, S.R.T.M.U.,