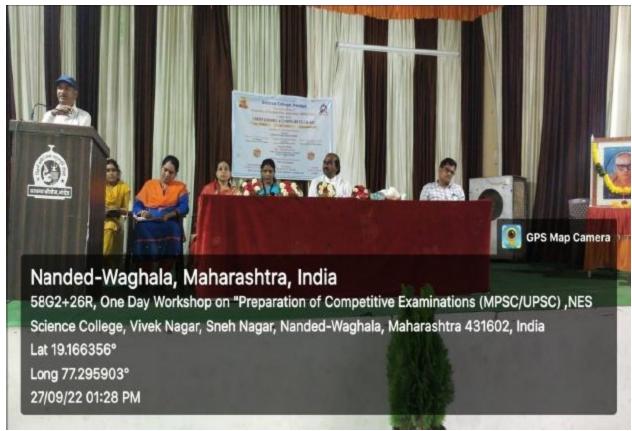

# A Report on One Day Workshop on

### "Preparation of

### Competitive Examination (MPSC/UPSC)"

Date: 27/09/2022, Thursday Time: 11:30 am

Resource Persons Mrs. Kalpna Jadhav

Assist. Professor, Department of Marathi, People's College, Nanded

ጼ

Mr. Ashwinkumar Kshirsagar

Trainer, Dnyanwardhiny

Organized by
Career Guidance and Counseling Cell &
Internal Quality Assurance Cell
Science College, Nanded
(Re-accredited by NAAC with 'A' grade (CGPA 3.38), CPE Status)

(Re-accredited by NAAC with 'A' grade (CGPA 3.38), CPE Status)
P.O.Box No. 62, Sneh Nagar, Nanded -431605.
Web: <a href="https://www.sciencecollegenanded.org">www.sciencecollegenanded.org</a>.