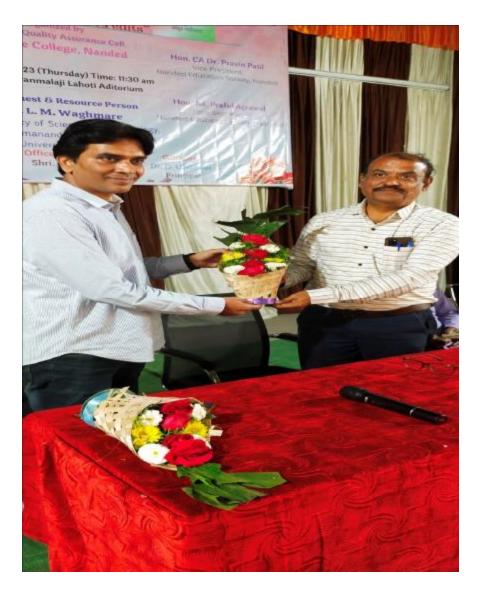

### Introductory Speech – Dr. V. R. Marathe

About College and Welcome Speech- Dr. D. U. Gawai, Principal

Inaugural Speech- Dr. L. M. Waghmare, Dean, Science and Technology, SRTM University, Nanded

About Avishkar Research Festival – Dr. Sanjay Pekamwar, University Coordinator

## President of Function

Hon. Dr. Venkatesh Kabde President, N.E.S., Nanded.

Inaugurator

Vice-Chancellor, S.R.T.M.U., Nanded Hon.Dr. Udhav V. Bhosle

· Chief Guest

Dr. L. M. Waghmare

Innovation & Incubation, SRTMU, Nanded.