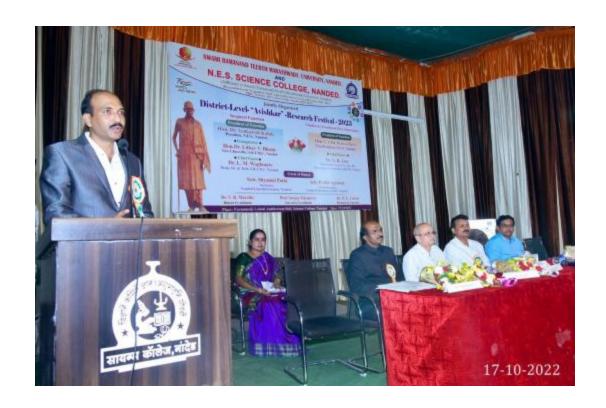

### Registration:

We knome of Guests by NCC Cade ts:

Welcome of Guest by Dr. D. U. Gawai (Principal, Science college, Nanded and Dr. Vishal R. Marathe (Nanded District Coordinator)

Inauguration Program Anchering by Dr. Mrs. Prita S. Borkar (Chaware)

### Introductory Speech – Dr. V. R. Marathe

About College and Welcome Speech- Dr. D. U. Gawai, Principal

Inaugural Speech- Dr. L. M. Waghmare, Dean, Science and Technology, SRTM University, Nanded

About Avishkar Research Festival – Dr. Sanjay Pekamwar, University Coordinator

Presidential Speech – Dr. Venkatesh Kabde, (President, Nanded Education Society, Nanded)

Vote of Thanks of Inaugural Function by Dr. D. M. Jadhav