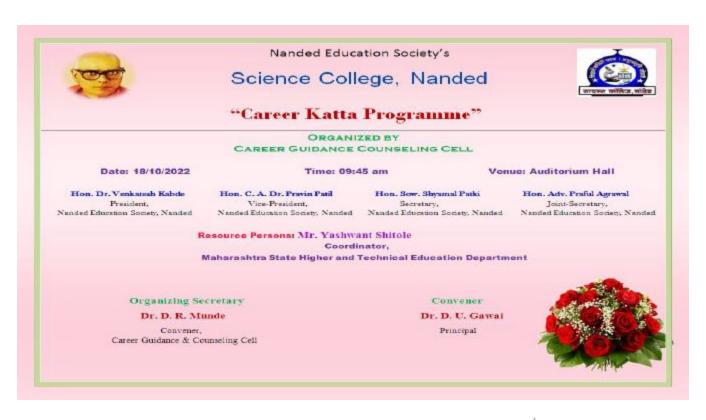

with 'A' grade (CGPA 8.88), CPE Status)
P.O.Boz No. 62, Sneh Nagar, Nanded 481 605.
Web: www.sciencecollegenanded.org

### **Patrons**

#### Hon. Dr. Venkatesh Kabde

President, Nanded Education Society, Nanded.

Hon. CA. Dr. Pravin Patil

Vice-President, Nanded Education Society, Nanded.

Hon. Sow. Shymal Patki

Secretary, Nanded Education Society, Nanded.

Hon. Shri. Prafulkumar Agrawal

Joint-Secretary, Nanded Education Society, Nanded.

### **Organizing Committee**

Convener **Dr. D.U. Gawai**Principal

Dr. D. R. Munde
Convener
(Career Guidance and Counseling Cell)

Vice- Principal Dr. L. P. Shinde

Vice- Principal Dr. A. R. Shukla

Jr. Vice- Principal Shri. E. M. Khillare

### **Organizing Committee**

Dr. L. P. Shinde

Dr. R. A. Muneshwar

Dr. Mrs. V. V. Kulkarni

#### **Bannner**



PRINCIPAL Science College Nanded



Maharashtra State Higher and Technical Education Department and Maharashtra Information Technology Support Center have been conducting 'Career Katta Programme'. Under this programme coordinator of Maharashtra state, Mr. Yashwant Shitole guided students on 18/10/2022 in one day seminar on career guidance. He addressed students of B.Sc. final year and M.Sc. 1st and 2nd year students. In his guidance he told students to select career options at the earliest stages of their lives and always be ready with plan "B" for career option so that they can overcome future frustration and failure. He explained the aims and objectives of "career katta". Career katta helps students to establish their own startups; the incubation centers are helping students for the es