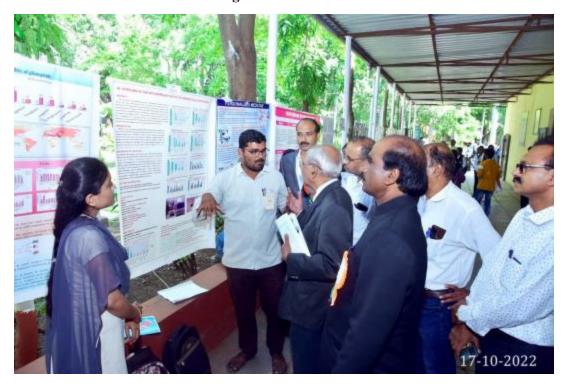

### Participants and Audience for Inaugural Function

Dr. Venkatesh Kabde sir observing Poster Presentation

Poster Presentation competition in front of Dr. Manisha B. Gehlot (Judge, Humanities, Language and Fine Arts)