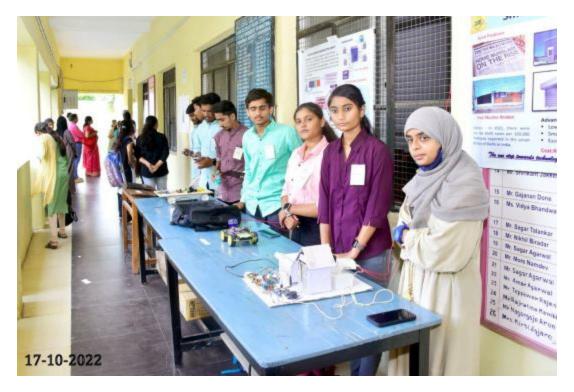

### Participants and Audience for Inaugural Function

Dr. Venkatesh Kabde sir observing Poster Presentation

Poster Presentation competition in front of Dr. Manisha B. Gehlot (Judge, Humanities, Language and Fine Arts)

Poster Presentation competition in front of Dr. Archana Sable (Judge, Engineering & Technology)

Poster Presentation competition in front of Dr. S. S. Bodke (Judge, Agriculture & Animal Husbandry)

Poster Presentation competition in front of Dr. N. B. Ghiware (Judge, Medicine & Pharmacy)