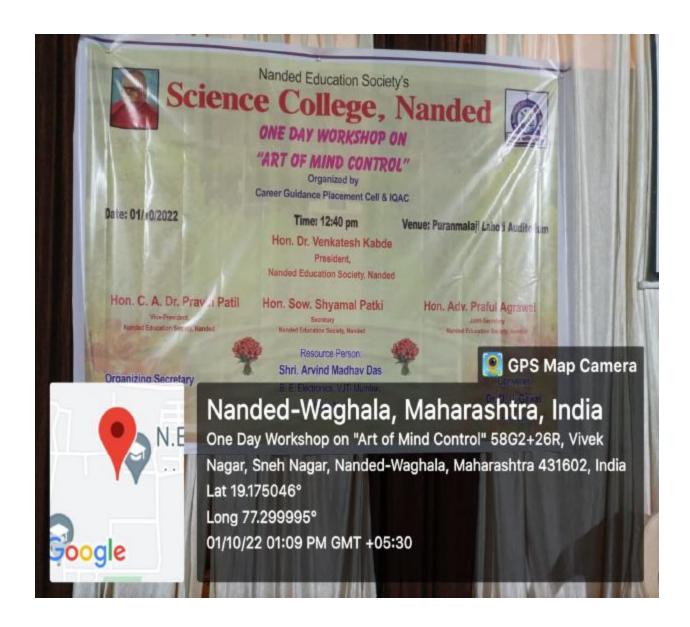

# A Report on One Day Workshop on

### "Preparation of

### Competitive Examination (MPSC/UPSC)"

Date: 27/09/2022, Thursday Time: 11:30 am

Resource Persons Mrs. Kalpna Jadhav

Assist. Professor, Department of Marathi, People's College, Nanded

ጼ

Mr. Ashwinkumar Kshirsagar

Trainer, Dnyanwardhiny

Organized by
Career Guidance and Counseling Cell &
Internal Quality Assurance Cell
Science College, Nanded
(Re-accredited by NAAC with 'A' grade (CGPA 3.38), CPE Status)

(Re-accredited by NAAC with 'A' grade (CGPA 3.38), CPE Status)
P.O.Box No. 62, Sneh Nagar, Nanded -431605.
Web: <a href="https://www.sciencecollegenanded.org">www.sciencecollegenanded.org</a>.