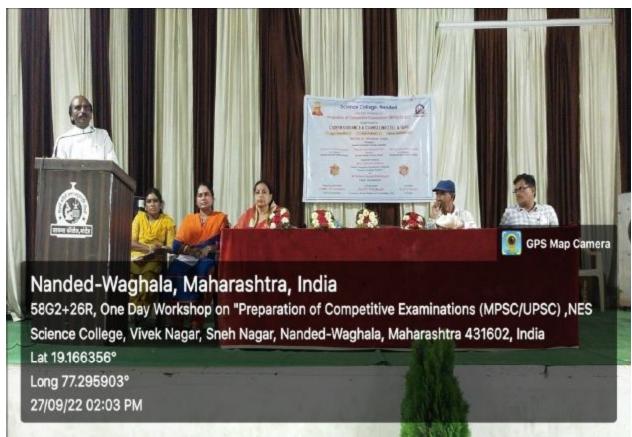

# A Report on One Day Workshop on

### "Preparation of

### Competitive Examination (MPSC/UPSC)"

Date: 27/09/2022, Thursday Time: 11:30 am

Resource Persons Mrs. Kalpna Jadhav

Assist. Professor, Department of Marathi, People's College, Nanded

ጼ

Mr. Ashwinkumar Kshirsagar

Trainer, Dnyanwardhiny

Organized by
Career Guidance and Counseling Cell &
Internal Quality Assurance Cell
Science College, Nanded
(Re-accredited by NAAC with 'A' grade (CGPA 3.38), CPE Status)

(Re-accredited by NAAC with 'A' grade (CGPA 3.38), CPE Status)
P.O.Box No. 62, Sneh Nagar, Nanded -431605.
Web: <a href="https://www.sciencecollegenanded.org">www.sciencecollegenanded.org</a>.