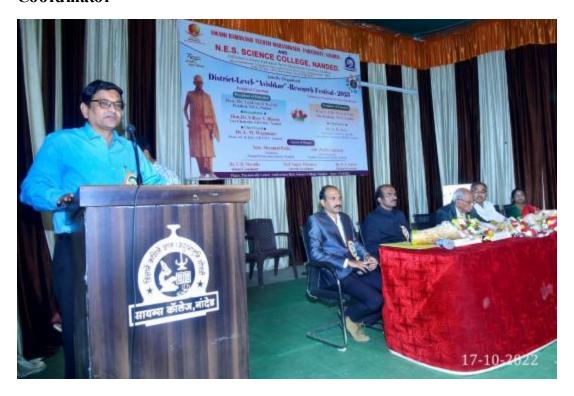

### Introductory Speech – Dr. V. R. Marathe

About College and Welcome Speech- Dr. D. U. Gawai, Principal

Inaugural Speech- Dr. L. M. Waghmare, Dean, Science and Technology, SRTM University, Nanded

About Avishkar Research Festival – Dr. Sanjay Pekamwar, University Coordinator

Presidential Speech – Dr. Venkatesh Kabde, (President, Nanded Education Society, Nanded)

Vote of Thanks of Inaugural Function by Dr. D. M. Jadhav