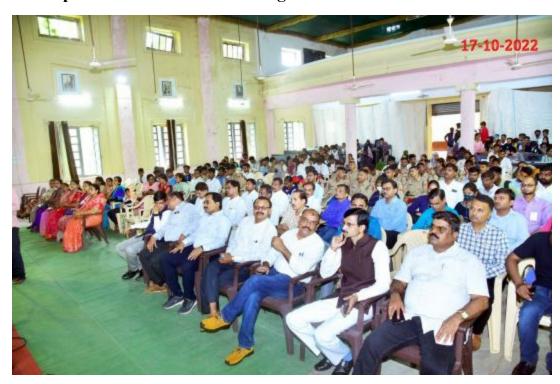

adhav



PRINCIPAL
Science College, Nanded

### Registration:



We knome of Guests by NCC Cade ts:



Welcome of Guest by Dr. D. U. Gawai (Principal, Science college, Nanded and Dr. Vishal R. Marathe (Nanded District Coordinator)



Inauguration Program Anchering by Dr. Mrs. Prita S. Borkar (Chaware)



### Introductory Speech – Dr. V. R. Marathe



About College and Welcome Speech- Dr. D. U. Gawai, Principal



Inaugural Speech- Dr. L. M. Waghmare, Dean, Science and Technology, SRTM University, Nanded



About Avishkar Research Festival – Dr. Sanjay Pekamwar, University Coordinator



Presidential Speech – Dr. Venkatesh Kabde, (President, Nanded Education Society, Nanded)



Vote of Thanks of Inaugural Function by Dr. D. M. Jadhav



### Participants and Audience for Inaugural Function



### Participants and Audience for Inaugural Function



Dr. Venkatesh Kabde sir observing Poster Presentation



Poster Presentation competition in front of Dr. Manisha B. Gehlot (Judge, Humanities, Language and Fine Arts)



Poster Presentation competition in front of Dr. Archana Sable (Judge, Engineering & Technology)



Poster Presentation competition in front of Dr. S. S. Bodke (Judge, Agriculture & Animal Husbandry)



Poster Presentation competition in front of Dr. N. B. Ghiware (Judge, Medicine & Pharmacy)



### All Participants









All the Winners of Nanded District Level Avishkar Research Festival- 2023



Vote of Thanks by Dr. V. R. Marathe



### **Participants for Valedictory Function**





### Patrons

## Dr. Venkatesh Kabde

President, Nanded Education Society, Nande