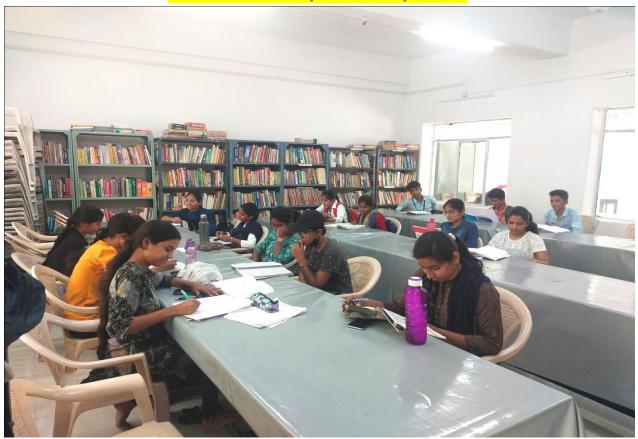

ics, Physics, Chemistry, Botany, Zoology, Fishery Sciences, English and Geology.

The Remedial Coaching classes were arranged without disturbance of regular teaching hours of the college which was convenient to the students. The whole teaching program was monitored by the committee in consultation with Heads of the concerned departments. This year online classes were engaged by well qualified and experienced teachers of our college. Soft copies of study material and various books were given to students. Students are motivated due to proper guidance. The results of above mentioned category students improved in these subjects. Every activity of this scheme is guided and well supported by the Principal of our college.



PRINCIPAL
Science College, Nanded

### Remedial Library and Study Room







### NES Science College, Nanded. Department of Geology List of Slow and Advanced Learners in UG Classes Academic Year 2022 – 2023

### B. Sc. Ist Year

| List of Slow Learners     |                                                                          | List of Advanced Learners                                                            |
|---------------------------|--------------------------------------------------------------------------|--------------------------------------------------------------------------------------|
| Name of the Student       | Sr. No.                                                                  | Name of the Student                                                                  |
| Dhote Snehal Chandragupta | 1