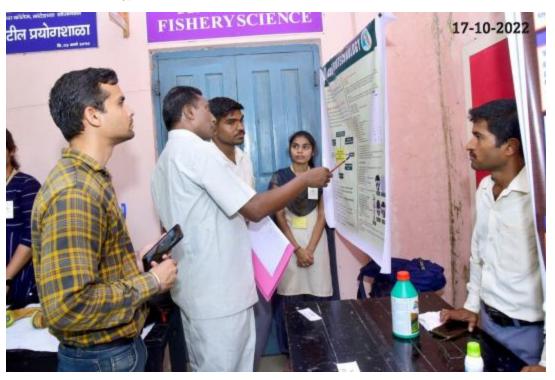

### Participants and Audience for Inaugural Function

Dr. Venkatesh Kabde sir observing Poster Presentation

Poster Presentation competition in front of Dr. Manisha B. Gehlot (Judge, Humanities, Language and Fine Arts)

Poster Presentation competition in front of Dr. Archana Sable (Judge, Engineering & Technology)

Poster Presentation competition in front of Dr. S. S. Bodke (Judge, Agriculture & Animal Husbandry)

Poster Presentation competition in front of Dr. N. B. Ghiware (Judge, Medicine & Pharmacy)