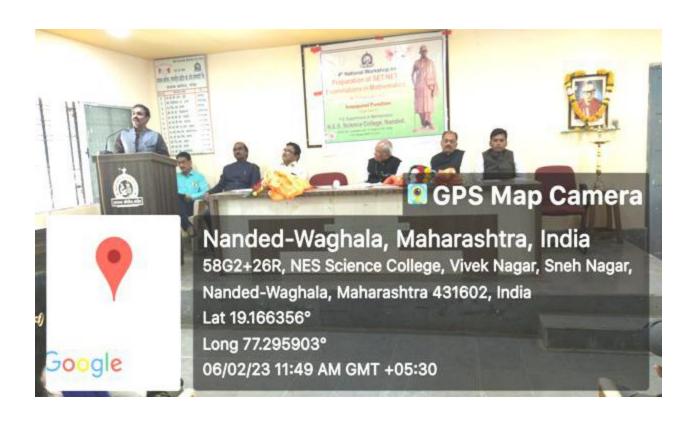

### Registration:

We knome of Guests by NCC Cade ts:

Welcome of Guest by Dr. D. U. Gawai (Principal, Science college, Nanded and Dr. Vishal R. Marathe (Nanded District Coordinator)

Inauguration Program Anchering by Dr. Mrs. Prita S. Borkar (Chaware)

### Introductory Speech – Dr. V. R. Marathe

About College and Welcome Speech- Dr. D. U. Gawai, Principal

Inaugural Speech- Dr. L. M. Waghmare, Dean, Science and Technology, SRTM University, Nanded

About Avishkar Research Festival – Dr. Sanjay Pekamwar, University Coordinator

Presidential Speech – Dr. Venkatesh Kabde, (President, Nanded Education Society, Nanded)

Vote of Thanks of Inaugural Function by Dr. D. M. Jadhav