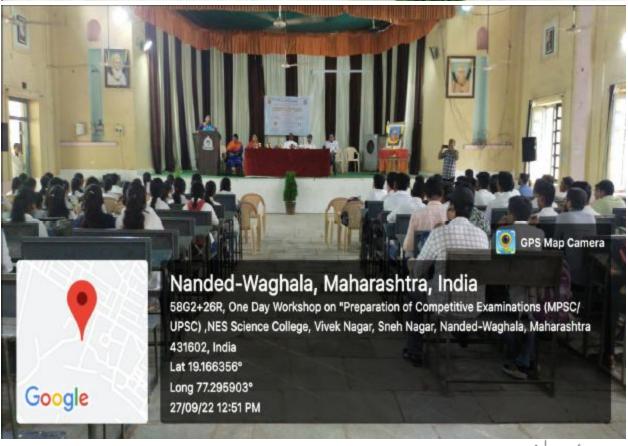

# A Report on One Day Workshop on

### "Preparation of

### Competitive Examination (MPSC/UPSC)"

Date: 27/09/2022, Thursday Time: 11:30 am

Resource Persons Mrs. Kalpna Jadhav

Assist. Professor, Department of Marathi, People's College, Nanded

ጼ

Mr. Ashwinkumar Kshirsagar

Trainer, Dnyanwardhiny

Organized by
Career Guidance and Counseling Cell &
Internal Quality Assurance Cell
Science College, Nanded
(Re-accredited by NAAC with 'A' grade (CGPA 3.38), CPE Status)

(Re-accredited by NAAC with 'A' grade (CGPA 3.38), CPE Status)
P.O.Box No. 62, Sneh Nagar, Nanded -431605.
Web: <a href="https://www.sciencecollegenanded.org">www.sciencecollegenanded.org</a>.