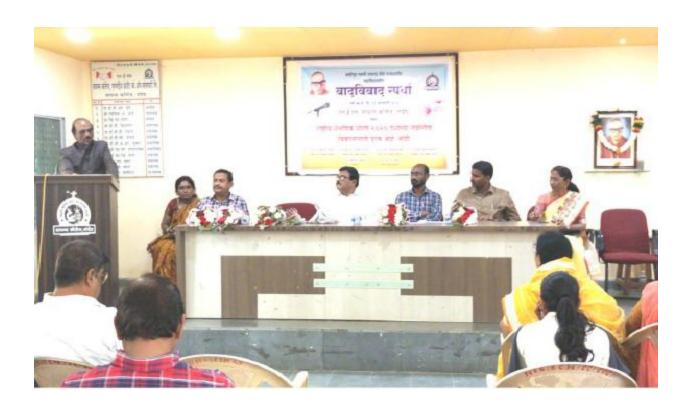

### **Institutional Policy for Learning Level of Assessment**

- Every year teachers of all the departments compile the record of the marks of students at the entry-level.
- The students are sorted into the groups of high percentage, medium percentage, and low percentage. This is a baseline with the help of count marks of core subjects.
- With the help of Class Tests in the first-semester assessment of the baseline is defined.
- The subject teachers form the groups of slow learners and advanced learners and the information of the same is useful to handle the groups.
- The remedial classes are planned by the departments for all the slow learners. Sometimes, One- to-one guidance is provided to the students.
- Every Teacher engages lectures for problem-solving for slow learners.
- Internal Unit Tests are helpful to assess the improvement of the slow learner students.
- The slow learners give a positive response which is signified through their satisfactory results in the Internal Unit Test at the end of every semester.
- For the advanced learners, projects, assignments like power-point presentations, paper presentations, etc. are assigned.
- Advanced learners and slow learners are assigned to organize various National Seminars, Guest lectures, and State Level Debate Competitions, etc. for their soft skills development.
- Students have mixed formal peer groups of advanced and slow learners to solve their problems related to study and teachers also support such groups and provide guidance when it is needed.
- Advanced learners are motivated to appear for competitive examinations.
- The college has been organizing SET/NET/GATE classes. The efforts done by Career Guidance and Placement Cell with the coordination of Remedial Coaching Committee are reflected in the bright results of college and the number of successful students in SET/NET/GATE examinations. Reading room facility available for preparation of the examination.
- Advanced learners as well as slow learners are also motivated by providing them the information of the career options that promote the students to excel in their performance.
- The advanced learners are guided to appear for various entrance examinations scholarships and fellowships.