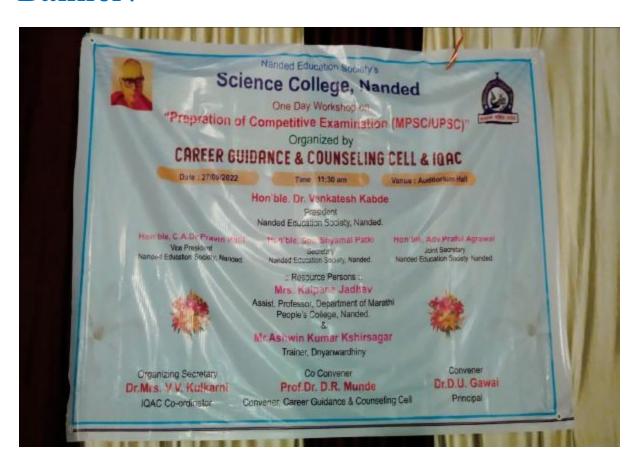

ents for preparation of competitive examinations.
- To inspire the students for self employment.
- To identify and motivate the students of weaker sections of society to train them to choose a proper career.
- To help young generation to gain competencies required for taking decisions and setting their goals.
- To help students tackling their problems arising out of their background and weaknesses.
- To organize workshops and seminars for career guidance.

#### Organizing Committee:

Dr. B. D. Gachande

Dr. S. R. Pingalkar

Dr. A. S. Bansode

Dr. A. T. Shinde

Dr. V. D. Borgaonkar

Dr. K. S. Shillewar

Dr. R. A. Muneshwar

Dr. P. R. Kulkarni

Dr. K. R. Gaikwad

Dr. P. M. Patil

Dr. M. M. V. Baig

Dr. Rekha Wadekar

Shri. Gautam Waghmare

PRINCIPAL Science College, Nanded

### **Banner:**



PRINCIPAL Science College,Nanded

### **Notice:**

Date: 26/09/2022

#### **Notice**

All the students of UG and PG are informed to attend the One Day Workshop on "Preparation of Competitive Examination (MPSC/UPSC)" going to be organized by Career Guidance and Counseling Cell and IQAC, Science College, Nanded, on D. 27/09/2022.

Resource Person: 1. Mrs. Kalpna Jadhav- Competitive
Examinations and Challenges before
Youth
2. Mr. Ashwinkumar Kshirsagar-

Competitive Examination Mental
Ability

Time: 11:30 am

Venue: Puranmalaji Lahoti Auditorium,

COLLEGE

Science College, Nanded

### **Registration:**

| One "Prepax