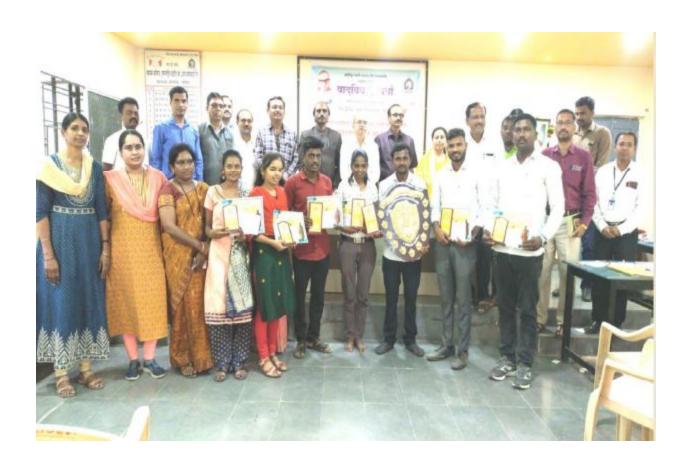

### **Institutional Policy for Learning Level of Assessment**

- Every year teachers of all the departments compile the record of the marks of students at the entry-level.
- The students are sorted into the groups of high percentage, medium percentage, and low percentage. This is a baseline with the help of count marks of core subjects.
- With the help of Class Tests in the first-semester assessment of the baseline is defined.
- The subject teachers form the groups of slow learners and advanced learners and the information of the same is useful to handle the groups.
- The remedial classes are planned by the departments for all the slow learners. Sometimes, One- to-one guidance is provided to the students.
- Every Teacher engages lectures for problem-solving for slow learners.
- Internal Unit Tests are helpful to assess the improvement of the slow learner students.
- The slow learners give a positive response which is signified through their satisfactory results in the Internal Unit Test at the end of every semester.
- For the advanced learners, projects, assignments like power-point presentations, paper presentations, etc. are assigned.
- Advanced learners and slow learners are assigned to organize various National Seminars, Guest lectures, and State Level Debate Competitions, etc. for their soft skills development.
- Students have mixed formal peer groups of advanced and slow learners to solve their problems related to study and teachers also support such groups and provide guidance when it is needed.
- Advanced learners are motivated to appear for competitive examinations.
- The college has been organizing SET/NET/GATE classes. The efforts done by Career Guidance and Placement Cell with the coordination of Remedial Coaching Committee are reflected in the bright results of college and the number of successful students in SET/NET/GATE examinations. Reading room facility available for preparation of the examination.
- Advanced learners as well as slow learners are also motivated by providing them the information of the career options that promote the students to excel in their performance.
- The advanced learners are guided to appear for various entrance examinations scholarships and fellowships.