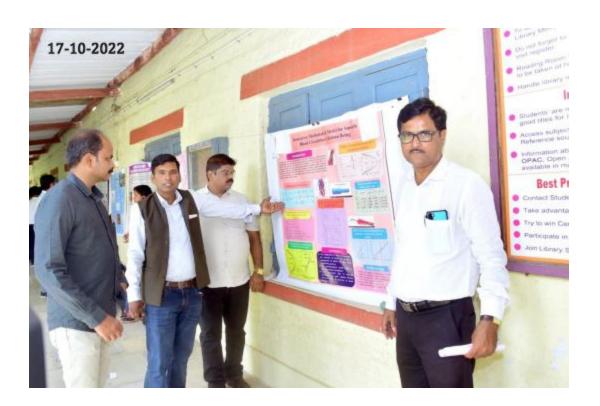

### Participants and Audience for Inaugural Function

Dr. Venkatesh Kabde sir observing Poster Presentation

Poster Presentation competition in front of Dr. Manisha B. Gehlot (Judge, Humanities, Language and Fine Arts)

Poster Presentation competition in front of Dr. Archana Sable (Judge, Engineering & Technology)

Poster Presentation competition in front of Dr. S. S. Bodke (Judge, Agriculture & Animal Husbandry)

Poster Presentation competition in front of Dr. N. B. Ghiware (Judge, Medicine & Pharmacy)