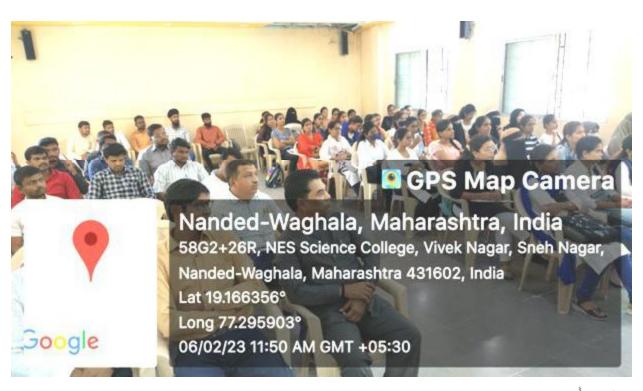

### Participants and Audience for Inaugural Function

### Participants and Audience for Inaugural Function

Dr. Venkatesh Kabde sir observing Poster Presentation

Poster Presentation competition in front of Dr. Manisha B. Gehlot (Judge, Humanities, Language and Fine Arts)