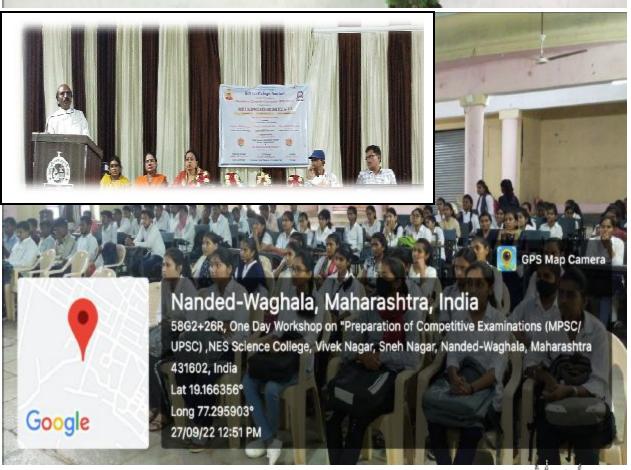

# A Report on One Day Workshop on

### "Preparation of

### Competitive Examination (MPSC/UPSC)"

Date: 27/09/2022, Thursday Time: 11:30 am

Resource Persons Mrs. Kalpna Jadhav

Assist. Professor, Department of Marathi, People's College, Nanded

ጼ

Mr. Ashwinkumar Kshirsagar

Trainer, Dnyanwardhiny

Organized by
Career Guidance and Counseling Cell &
Internal Quality Assurance Cell
Science College, Nanded
(Re-accredited by NAAC with 'A' grade (CGPA 3.38), CPE Status)

(Re-accredited by NAAC with 'A' grade (CGPA 3.38), CPE Status)
P.O.Box No. 62, Sneh Nagar, Nanded -431605.
Web: <a href="https://www.sciencecollegenanded.org">www.sciencecollegenanded.org</a>.