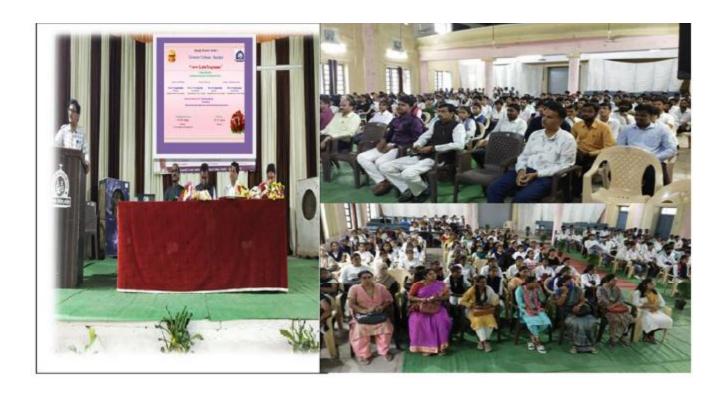

minar on career guidance. He addressed students of B.Sc. final year and M.Sc. 1st and 2nd year students. In his guidance he told students to select career options at the earliest stages of their lives and always be ready with plan "B" for career option so that they can overcome future frustration and failure. He explained the aims and objectives of "career katta". Career katta helps students to establish their own startups; the incubation centers are helping students for the establishment of startups. He also gave information about their activity "IAS at your door step" in this students get opportunity to meet successful IAS officers and they can their guidance. He appeals students to participate in Career Katta Programme.

> PRINCIPAL Science College Nanded

#### Geo-tagged Photographs:







PRINCIPAL. Science College,Nanded

#### **REPORT**

OF

### National Workshop on Preparation of SET/NET Examinations in Mathematics

(6-11 February, 2023)



#### Organized by

P.G. Department of Mathematics,

**NES Science College, Nanded.(M.S.) INDIA** 

(Re-accredited with "A" grade by NAAC with CGPA 3.38 3<sup>rd</sup> cycle)

#### Report of the Workshop

The process of the workshop is started with the motivation that the post graduate students studying in our region must become renowned scientist and academician in the field of science and engineering.

The workshop started with the inauguration on 6<sup>th</sup> February in gracious presence of Dr. Venkateshji Kabde, Chairman, Nanded Education Society, Nanded, Honorable Prof. S. M. Jogdand, M.C. member, SRTM University, Nanded,