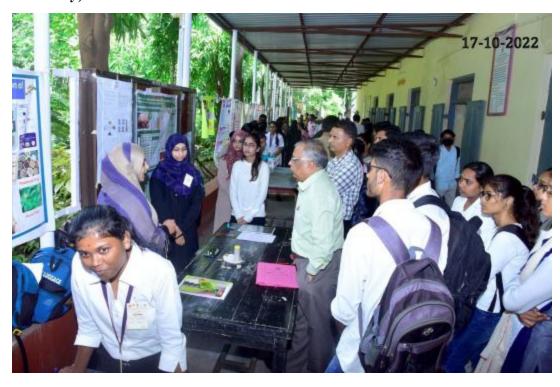

### Participants and Audience for Inaugural Function

### Participants and Audience for Inaugural Function

Dr. Venkatesh Kabde sir observing Poster Presentation

Poster Presentation competition in front of Dr. Manisha B. Gehlot (Judge, Humanities, Language and Fine Arts)