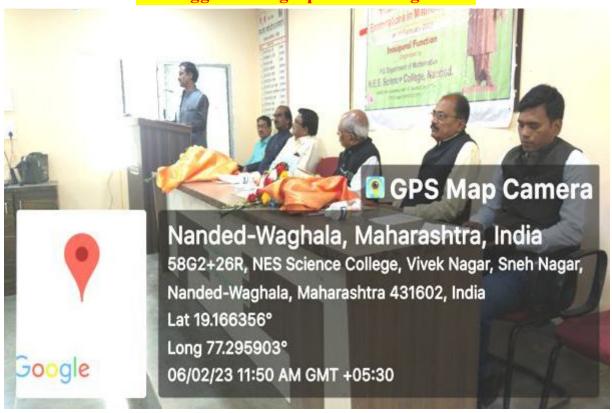

### Registration:

We knome of Guests by NCC Cade ts:

Welcome of Guest by Dr. D. U. Gawai (Principal, Science college, Nanded and Dr. Vishal R. Marathe (Nanded District Coordinator)

Inauguration Program Anchering by Dr. Mrs. Prita S. Borkar (Chaware)

### Introductory Speech – Dr. V. R. Marathe

About College and Welcome Speech- Dr. D. U. Gawai, Principal

Inaugural Speech- Dr. L. M. Waghmare, Dean, Science and Technology, SRTM University, Nanded

About Avishkar Research Festival – Dr. Sanjay Pekamwar, University Coordinator

Presidential Speech – Dr. Venkatesh Kabde, (President, Nanded Education Society, Nanded)

Vote of Thanks of Inaugural Function by Dr. D. M. Jadhav