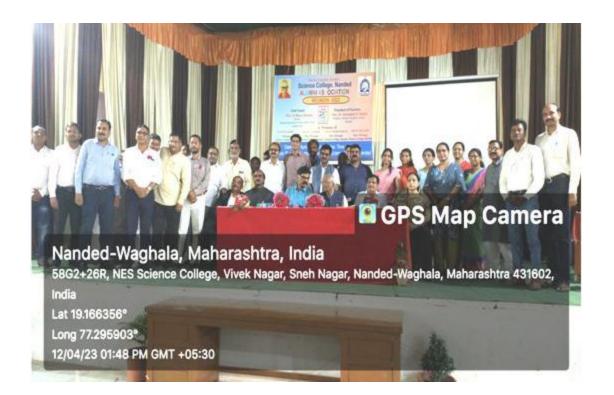

### All Participants

All the Winners of Nanded District Level Avishkar Research Festival- 2023

Vote of Thanks by Dr. V. R. Marathe