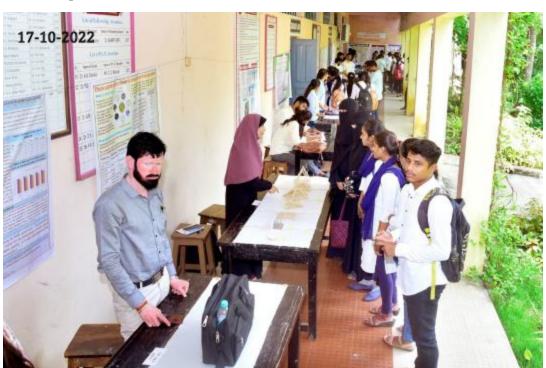

### Participants and Audience for Inaugural Function

### Participants and Audience for Inaugural Function

Dr. Venkatesh Kabde sir observing Poster Presentation

Poster Presentation competition in front of Dr. Manisha B. Gehlot (Judge, Humanities, Language and Fine Arts)