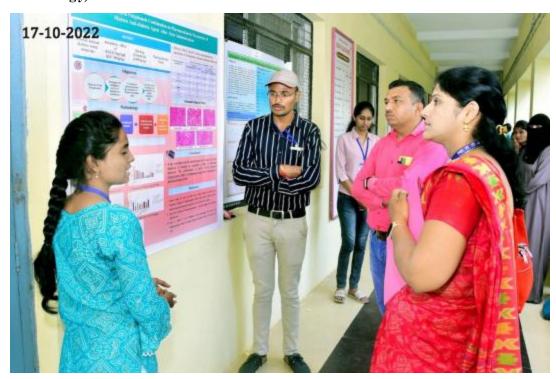

### Participants and Audience for Inaugural Function

Dr. Venkatesh Kabde sir observing Poster Presentation

Poster Presentation competition in front of Dr. Manisha B. Gehlot (Judge, Humanities, Language and Fine Arts)

Poster Presentation competition in front of Dr. Archana Sable (Judge, Engineering & Technology)

Poster Presentation competition in front of Dr. S. S. Bodke (Judge, Agriculture & Animal Husbandry)

Poster Presentation competition in front of Dr. N. B. Ghiware (Judge, Medicine & Pharmacy)