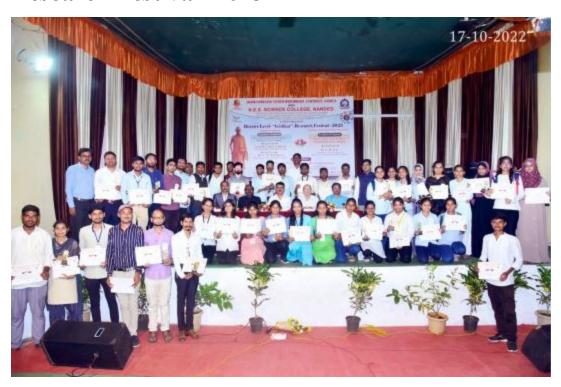

### All Participants

All the Winners of Nanded District Level Avishkar Research Festival- 2023

Vote of Thanks by Dr. V. R. Marathe