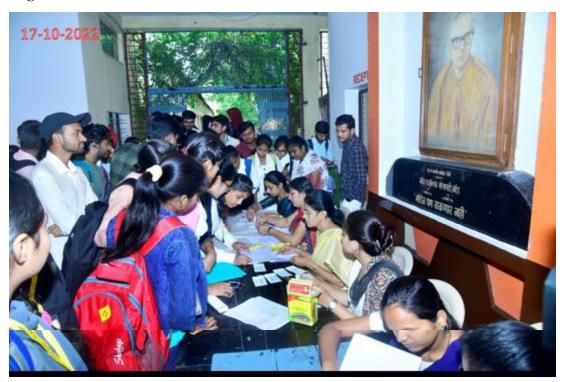

### Registration:

We knome of Guests by NCC Cade ts:

Welcome of Guest by Dr. D. U. Gawai (Principal, Science college, Nanded and Dr. Vishal R. Marathe (Nanded District Coordinator)

Inauguration Program Anchering by Dr. Mrs. Prita S. Borkar (Chaware)

### Participants and Audience for Inaugural Function