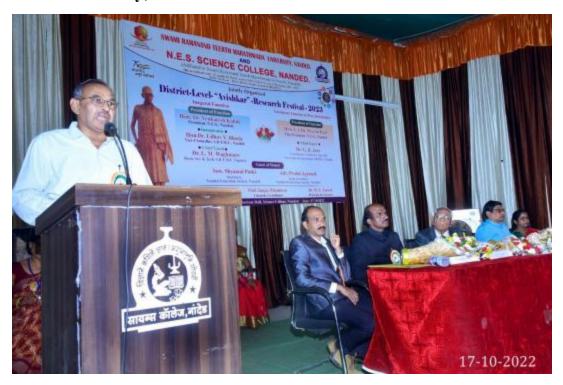

### Registration:

We knome of Guests by NCC Cade ts:

Welcome of Guest by Dr. D. U. Gawai (Principal, Science college, Nanded and Dr. Vishal R. Marathe (Nanded District Coordinator)

Inauguration Program Anchering by Dr. Mrs. Prita S. Borkar (Chaware)

### Introductory Speech – Dr. V. R. Marathe

About College and Welcome Speech- Dr. D. U. Gawai, Principal

Inaugural Speech- Dr. L. M. Waghmare, Dean, Science and Technology, SRTM University, Nanded

About Avishkar Research Festival – Dr. Sanjay Pekamwar, University Coordinator