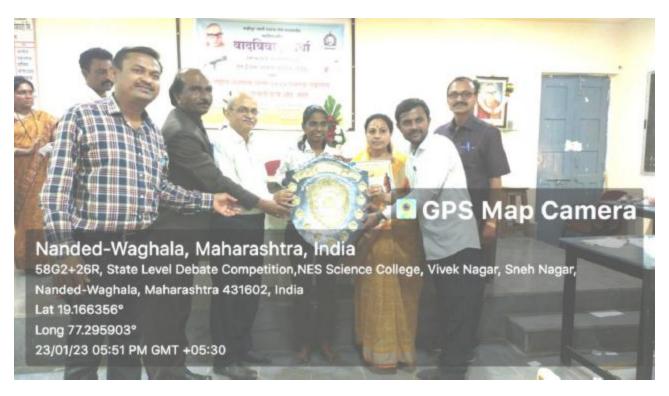

### **Institutional Policy for Learning Level of Assessment**

- Every year teachers of all the departments compile the record of the marks of students at the entry-level.
- The students are sorted into the groups of high percentage, medium percentage, and low percentage. This is a baseline with the help of count marks of core subjects.
- With the help of Class Tests in the first-semester assessment of the baseline is defined.
- The subject teachers form the groups of slow learners and advanced learners and the information of the same is useful to handle the groups.
- The remedial classes are planned by the departments for all the slow learners. Sometimes, One- to-one guidance is provided to the students.
- Every Teacher engages lectures for problem-solving for slow learners.
- Internal Unit Tests are helpful to assess the improvement of the slow learner students.
- The slow learners give a positive response which is signified through their satisfactory results in the Internal Unit Test at the end of every semester.
- For the advanced learners, projects, assignments like power-point presentations, paper presentations, etc. are assigned.
- Advanced learners and slow learners are assigned to organize various National Seminars, Guest lectures, and State Level Debate Competitions, etc. for their soft skills development.
- Students have mixed formal peer groups of advanced and slow learners to solve their problems related to study and teachers also support such groups and provide guidance when it is needed.
- Advanced learners are motivated to appear for competitive examinations.
- The college has been organizing SET/NET/GATE classes. The efforts done by Career Guidance and Placement Cell with the coordination of Remedial Coaching Committee are reflected in the bright results of college and the number of successful students in SET/NET/GATE examinations. Reading room facility available for preparation of the examination.
- Advanced learners as well as slow learners are also motivated by providing them the information of the career options that promote the students to excel in their performance.
- The advanced learners are guided to appear for various entrance examinations scholarships and fellowships.