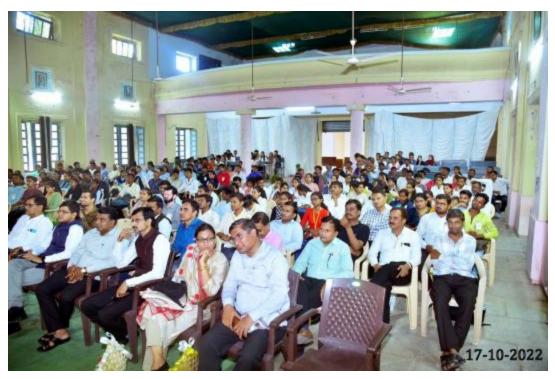

### Participants and Audience for Inaugural Function

### Participants and Audience for Inaugural Function

Dr. Venkatesh Kabde sir observing Poster Presentation

Poster Presentation competition in front of Dr. Manisha B. Gehlot (Judge, Humanities, Language and Fine Arts)