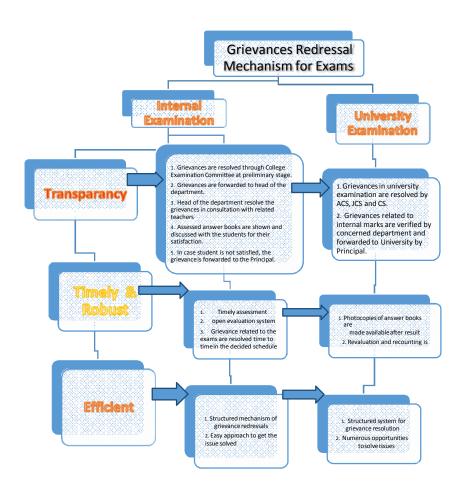

# **Teaching-Learning and Evaluation**

2.5.2 - Mechanism to deal with internal examination related grievances is transparent, time-bound and efficient

#### MECHANISM TO DEAL WITH EXAMINATION RELATED GRIEVANCES

The Teaching Learning and Evaluation process in the college is student oriented and supportive to provide efficient ambience for the students' all round development. In this regard, the college has established a structured mechanism to resolve the examination related grievances in a transparent, time-bound and efficient manner. The college has College Examination Committee to provide support to the students. The students are encouraged and helped to contact following faculty members to resolve their internal and external examination related grievances immediately.