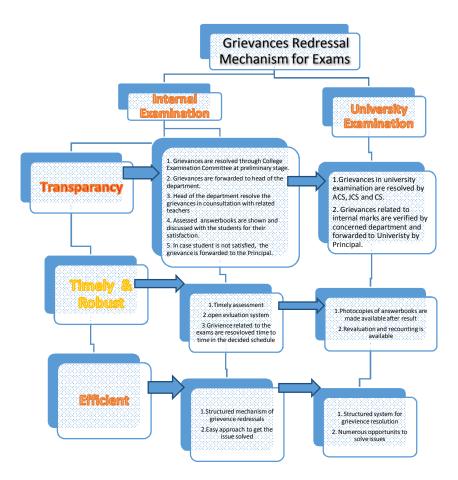

## MECHANISM TO DEAL WITH EXAMINATION RELATED GRIEVANCES

The Teaching Learning and Evaluation process in the college is student oriented and supportive to provide efficient ambience for the students' all round development. In this regard, the college has established a structured mechanism to resolve the examination related grievances in a transparent, time-bound and efficient manner. The college has College Examination Committee to provide support to the students. The students are encouraged and helped to contact following faculty members to resolve their internal and external examination related grievances immediately.