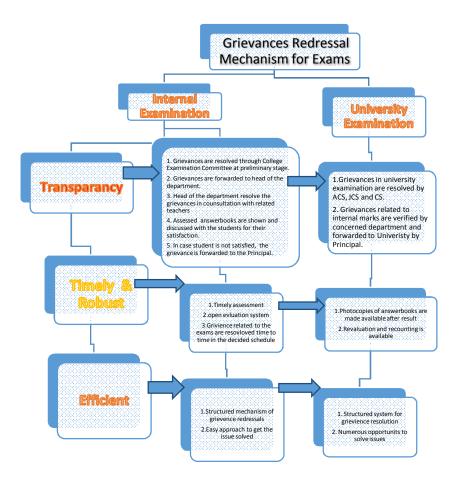

## **Teaching- Learning and Evaluation**

2.5.2 - Mechanism to deal with internal examination related grievances is transparent, time- bound and efficient

#### MECHANISM TO DEAL WITH EXAMINATION RELATED GRIEVANCES

The Teaching Learning and Evaluation process in the college is student oriented and supportive to provide efficient ambience for the students' all round development. In this regard, the college has established a structured mechanism to resolve the examination related grievances in a transparent, time-bound and efficient manner. The college has College Examination Committee to provide support to the students. The students are encouraged and helped to contact following faculty members to resolve their internal and external examination related grievances immediately.