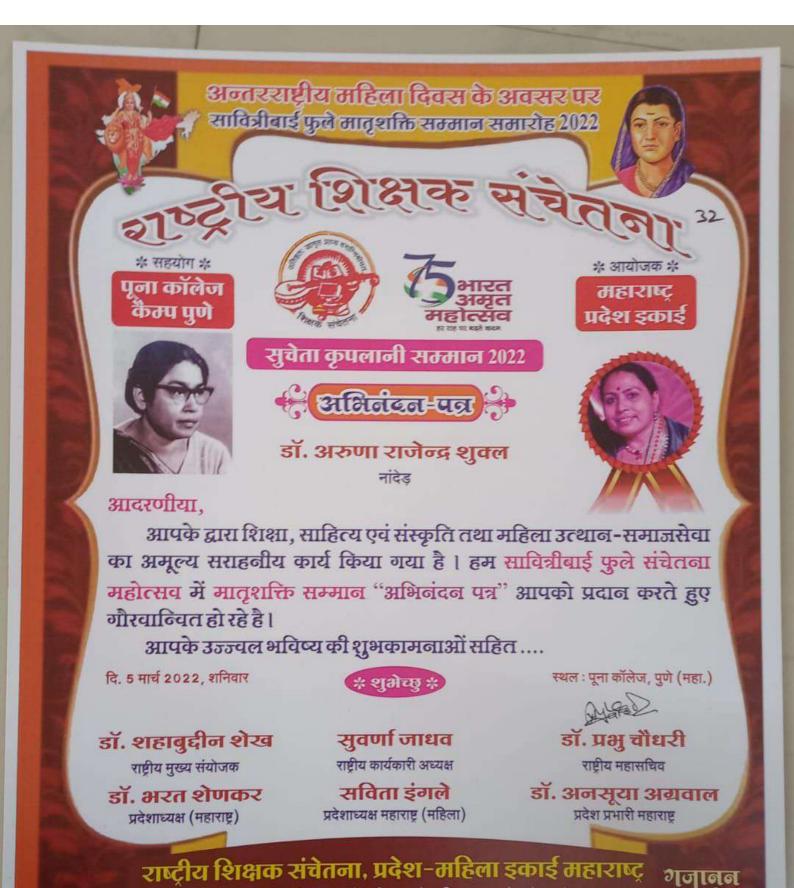

केन्द्रीय कार्यालय : 15, स्टेशन मार्ग, महिदपुर रोड़ जिला–उज्जैन (म.प्र.) 456 440

गाफिक्स



We Felicitate Forcible (4C) Personalities

# **Avishkar Foundation, Solapur**

(Registered under the Societies Registration Act XXI of 1860, Reg. No. : MAH-33/22) ISO 9001:2015 Certified

## Avishkar Achievers Award 2022



This award is presented to Dr. Ulhaskumar Sudhakarrao Patki

State of issue : Maharashtra

#### NATIONAL BEST IDEAL TEACHER AWARD

for his hard work, dedication and diligence in the field of Education.

Your imprint will live forever in our heart and mind.



Avishkar Foundation, Solapur

Certificate No. : 184 Date : 28/04/2022





Rankings for Scientist University, Subject, Country, Region, World

### **World Scientist and University Rankings 2023**

Nanded Education Society