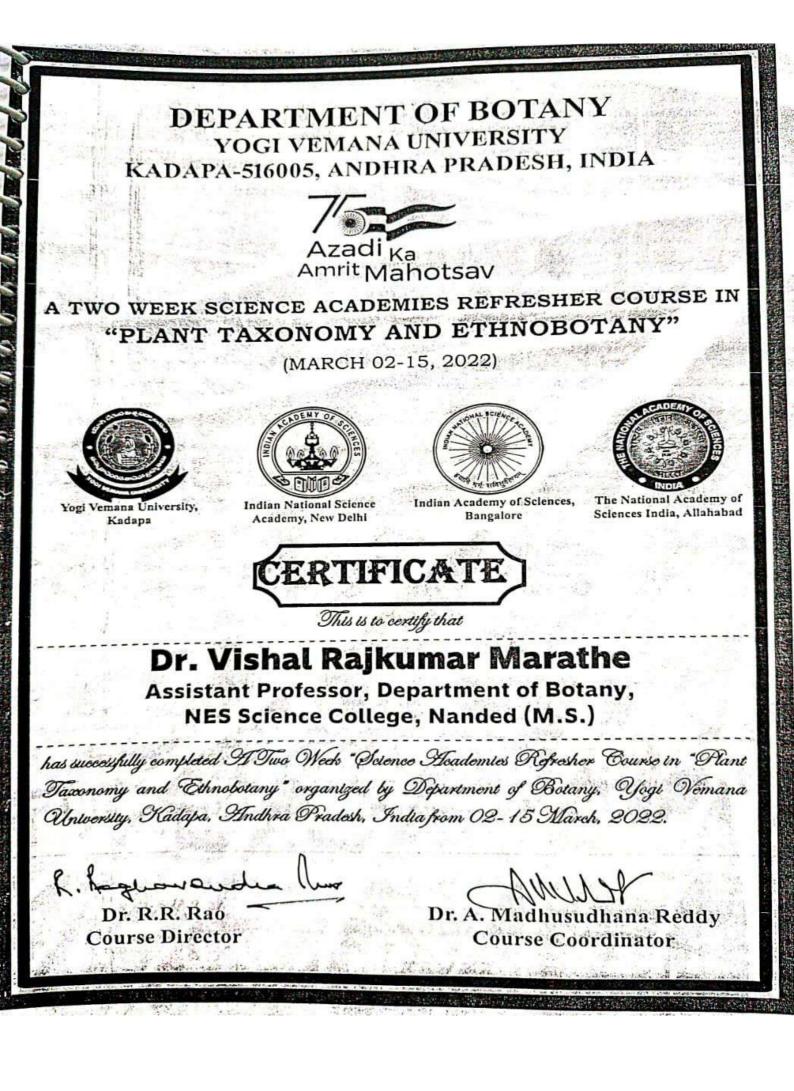

केन्द्रीय कार्यालय : 15, स्टेशन मार्ग, महिदपुर रोड़ जिला–उज्जैन (म.प्र.) 456 440

गाफिक्स



We Felicitate Forcible (4C) Personalities

# **Avishkar Foundation, Solapur**

(Registered under the Societies Registration Act XXI of 1860, Reg. No. : MAH-33/22) ISO 9001:2015 Certified

## Avishkar Achievers Award 2022



This award is presented to Dr. Ulhaskumar Sudhakarrao Patki

State of issue : Maharashtra

#### NATIONAL BEST IDEAL TEACHER AWARD

for his hard work, dedication and diligence in the field of Education.

Your imprint will live forever in our heart and mind.



Avishkar Foundation, Solapur

Certificate No. : 184 Date : 28/04/2022





Rankings for Scientist University, Subject, Country, Region, World

### **World Scientist and University Rankings 2023**

Nanded Education Socie