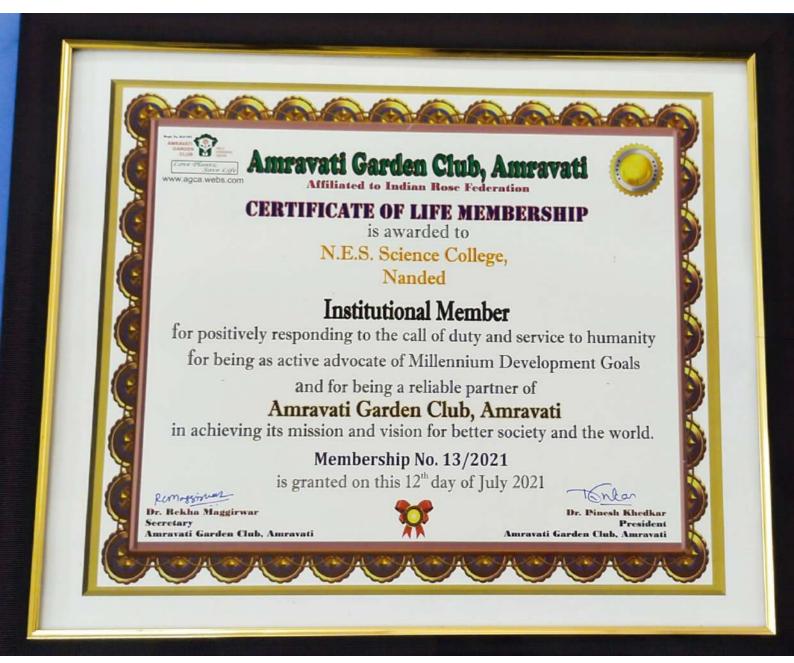

### **World Scientist and University Rankings 2023**

Nanded Education Society's Science College

|                                |                                                                                                                                                 |        |                                                                                           |                            | Prita S Borkar             |                           |  |
|--------------------------------|-------------------------------------------------------------------------------------------------------------------------------------------------|--------|-------------------------------------------------------------------------------------------|----------------------------|----------------------------|---------------------------|--|
|                                |                                                                                                                                                 |        | In <u>Nanded</u><br><u>Education</u><br><u>Society's</u><br><u>Science College</u><br>(9) | In <u>India</u><br>(77553) | In <u>Asia</u><br>(394291) | <u>World</u><br>(1331989) |  |
|                                |                                                                                                                                                 | Scores |                                                                                           | Rankings                   |                            |                           |  |
| जिल्ले<br>सायन्स कॉलेज, नांवेड | Total H                                                                                                                                         | 6      | #4                                                                                        | #41681                     | #223943                    | #1005167                  |  |
|                                | Last 6 year H                                                                                                                                   | 5      | #4                                                                                        | #42075                     | #230946                    | #1000443                  |  |
|                                | Last 6 year H / total H                                                                                                                         | 0.833  |                                                                                           |                            |                            |                           |  |
|                                | Total i10                                                                                                                                       | 6      | #3                                                                                        | #39122                     | #211916                    | #973500                   |  |
|                                | Last 6 years i10                                                                                                                                | 4      | #3                                                                                        | #39632                     | #219913                    | #966948                   |  |
|                                | Last 6 years i10 / Total i10                                                                                                                    | 0.667  |                                                                                           |                            |                            |                           |  |
|                                | Total Citation                                                                                                                                  | 335    | #1 🔘                                                                                      | #32065                     | #183074                    | #904841                   |  |
|                                | Last 6 years Citation                                                                                                                           | 154    | #2                                                                                        | #38239                     | #213130                    | #956586                   |  |
|                                | Last 6 years Citation / Total<br>Citation                                                                                                       | 0.460  |                                                                                           |                            |                            |                           |  |
|                                | Others * Edit Form<br>NES Science college Nanded affiliated<br>to Swami Ramanand Teerth<br>Marathwada University …<br>Microbiology   Enzymology |        | -                                                                                         |                            |                            | -                         |  |
| www.adscientificindex.com      |                                                                                                                                                 |        |                                                                                           |                            |                            |                           |  |

Date : 13.02.2023 \*Source and Methodology: <u>https://www.adscientificindex.com/scientist.php?id=2004127</u>

2REA12e.jpg