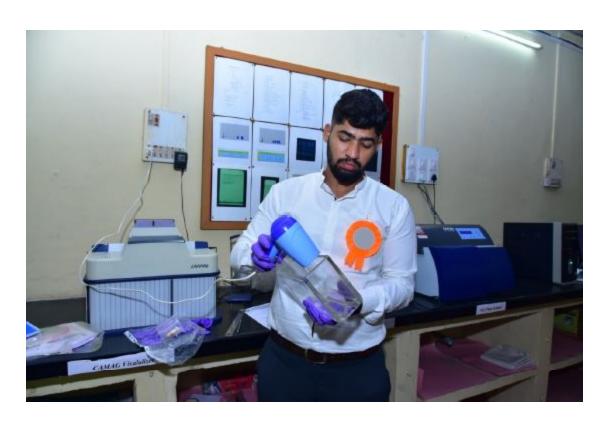

After lunch the next program of hands on training was started. All participants were divided in to five batches such as batch A, B, C, D, and E. On first day hands on training program of two batches such as Batch A and Batch B were completed. On next day i.e on 08<sup>th</sup> Feb 2023 the training was started at 9.00 am and till 6.00 pm remaining batches such as Batch C, Batch, D and Batch E were given hands on training on HPTLC instrument. Total 132 participants have taken benefit of the training program. Finally certificate of participation was given to all registered participants.