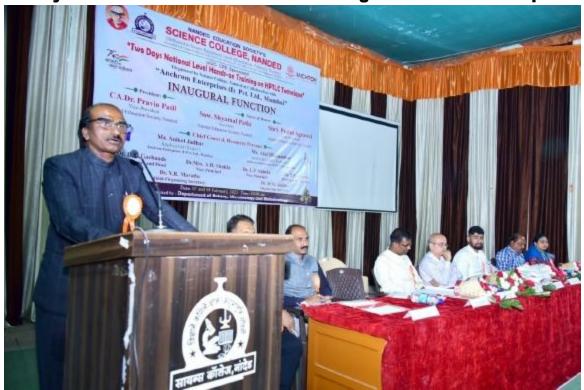

At 10.30 am on 7<sup>th</sup> February 2023 the workshop was inaugurated by the auspicious hands of Hon. Vice-President of Nanded Education Society, CA. Dr. Pravin Patil in his inaugural speech he appealed that researchers should suppose to make use of HPTLC technology for doing research in the benefits of society. The program was coordinated by organizing secretary, Dr. D. M. Jadhav. Principle Dr. D. U, Gawai introduced college and explained in detail the about different instrumentations available in the central instrumental laboratory. He also appealed the participants to take benefits of these facilities available with our institute. Head of department Dr. B. D. Gachande introduced the department and enlightened different activities carried out by department. He also gave advice to participants to take part in the program organized by the department. Technical experts Mr. Atul Dhamankar introduced anchrom laboratories in brief. Vice Principal Dr. L. P. Shinde and Dr Mrs A. R. Shukle were also present on dais. Dr. V. R. Marathe, joint organizing secretary proposed vote of thanks of inaugural session.