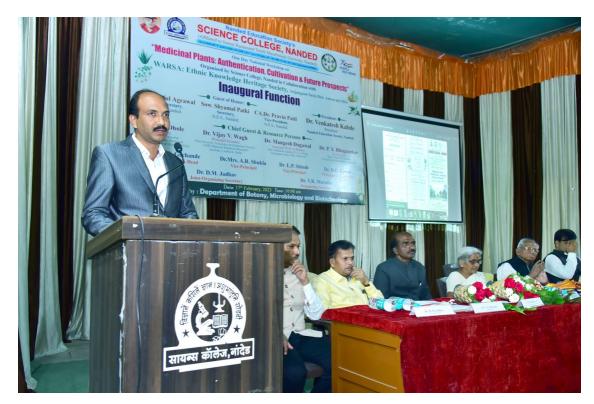

#### Course Coordinator

Dr. V. R. Marathe

Convener, Research Committee N.E.S. Science College, Nanded.

**CA.Dr. Pravin Patil** 

Vice-President, N.E.S., Nanded. Sow. Shyamal Patki

Secretary, N.E.S., Nanded. Shri. Praful Agrawal

Joint-Secretary, N.E.S., Nanded.

**Dr. V.R. Marathe Course Co-ordinator** 

Dr.Mrs. A.R. Shukla