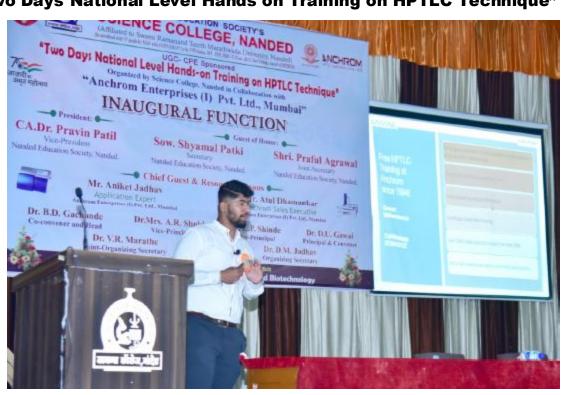

After inaugural session Mr Aniket Jadhav from anchrom laboratories Mumbai delivered detailed plenary lecture on High Performance Thin Layer Chromatography Technique and its applications in different fields. The plenary lecture cum key note address was delivered in Purnamalji Lahoti Auditorium. Other faculties of department Prof P.S. Borkar, Dr. V. B. Chavan, Dr. P.G. Paul, Dr. R. V. Sangvikar, Dr. P.D. Satav, core teachers and CHB teachers including Mr Pankaj Hingmire, Mr, Sunil Darne, Mr, Rukamaji More, Mr, Sandip Kanshette, Mrs Saima Khamar, Miss Trupti Waghmare, Mrs Ruchita Padmukh, Mrs, Anupama Pundge, Miss Firdose Fatema Miss Patil Pooja, Miss Neha Kulkarni, Miss Neeta Dighe, Mrs Afreen Begum, and other UG and PG students of the department helped a lot in conduction of program.

#### "Two Days National Level Hands on Training on HPTLC Technique"

Key note address by Mr Aniket Jadhav

**Practical Session in HPTLC Laboratory** 

Group Photo of Batch –A