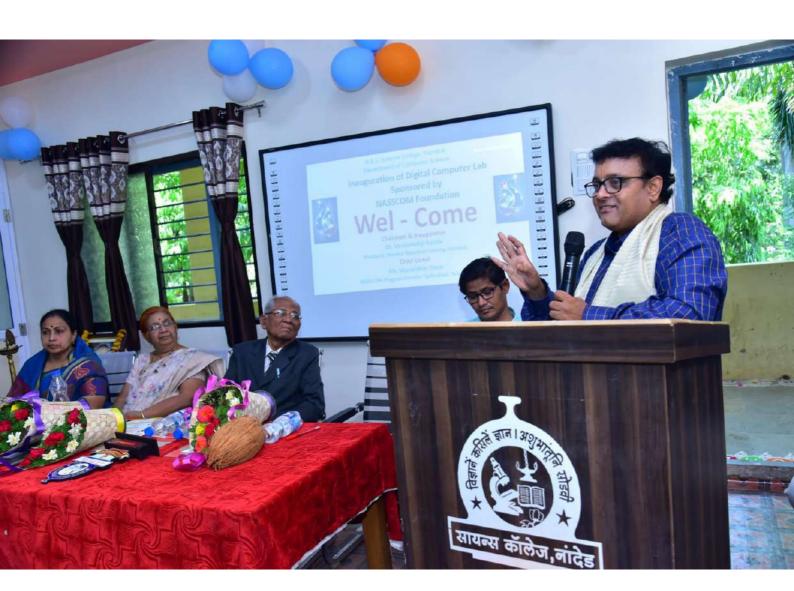

#### **Acknowledgement Letter**

This letter is to acknowledge and confirm the receipt of assets from NASSCOM Foundation towards the set-up of a Digital Lab in our college. The following equipment were received by our college in good condition:

| List of equipment received for the digital lab |                                                                                                                                                                   |    |  |  |  |
|------------------------------------------------|-------------------------------------------------------------------------------------------------------------------------------------------------------------------|----|--|--|--|
| S.No.                                          | Item Description                                                                                                                                                  |    |  |  |  |
| 1                                              | HP Desktop Pf2000in Intel i3 12th gen Latest 8gb DDR4 Ram , 512GB SSD Drive, Win 11 Licensed and MS Office 2021 Lifetime with 20 inch with 3 year Onsite warranty | 20 |  |  |  |
| 2                                              | UPS Zebronics UPS 600 VA                                                                                                                                          | 20 |  |  |  |
| 3                                              | HP Webcam                                                                                                                                                         | 20 |  |  |  |
| 4                                              | HP Headset                                                                                                                                                        | 20 |  |  |  |
| 5                                              | Acer Projector X1226                                                                                                                                              | 1  |  |  |  |
| 6                                              | Projector Screen 6 x 4                                                                                                                                            | 1  |  |  |  |
| 7                                              | Projector Screen 6 x 4                                                                                                                                            | 1  |  |  |  |
| 8                                              | Ahuja 125 watts portable PA speaker                                                                                                                               | 1  |  |  |  |
| 9                                              | Ahuja wireless microphone                                                                                                                                         | 2  |  |  |  |
| 10                                             | Ahuja collar microphone                                                                                                                                           | 1  |  |  |  |
| 11                                             | IP Camera                                                                                                                                                         | 2  |  |  |  |
| 12                                             | Interactive White Digital Board                                                                                                                                   | 1  |  |  |  |

The Digital Lab will be open and accessible to the students for learning purposes and will be free of cost.

Sincerely,

**Authorized Signatory** 

Designation

Principal
N.E S.Science College

Nanded