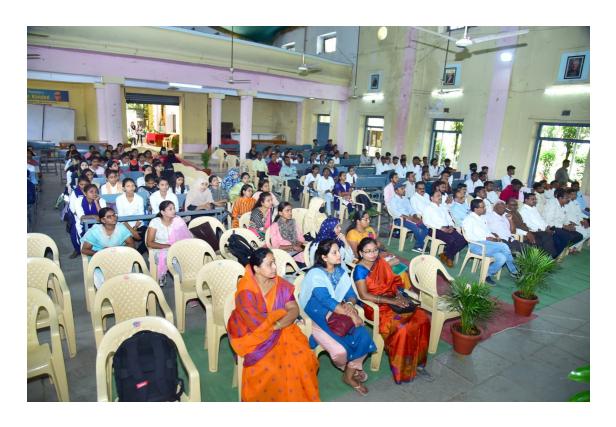

#### **ℰ** Patrons **♦**

Hon. Dr. Venkatesh Kabde President, Hon. C.A. Dr. Pravin Patil Vice-President,

Nanded Education Society, Nanded

Nanded Education Society, Nanded

Hon. Mrs. Shyamal Patki Secretary, Hon. Praful Agrawal Joint-Secretary,

# **Inaugural Function**

Dr. Venkatesh Kabde

President
Nanded Education Society, Nanded.

**—●** Chief Guest ■

Dr. L. M. Waghmare

Dean, Faculty of Science & Tech. S.R.T.M. University, Nanded

**Guest of Honor:** 

**CA.Dr. Pravin Patil** 

Vice-President, N.E.S., Nanded. Sow. Shyamal Patki

Secretary, N.E.S., Nanded. Shri. Praful Agrawal

Joint-Secretary, N.E.S., Nanded.

**Dr. V.R. Marathe Course Co-ordinator** 

Dr.Mrs. A.R. Shukla

Vice-Principal

Dr. L.P. Shinde

Vice-Principal

Dr. D.U. Gawai

Principal & Convener

Dr. K. S. Shillewar Joint-Course Co-ordinator Dr. K. R. Gaikwad

Joint-Course Co-ordinator

Dr.Mrs. P. S. Borkar

Joint-Course Co-ordinator

Date: 20th March, 2023 Time: 11:00 am

Organized by: Research Committee, N.E.S. Science College, Nanded