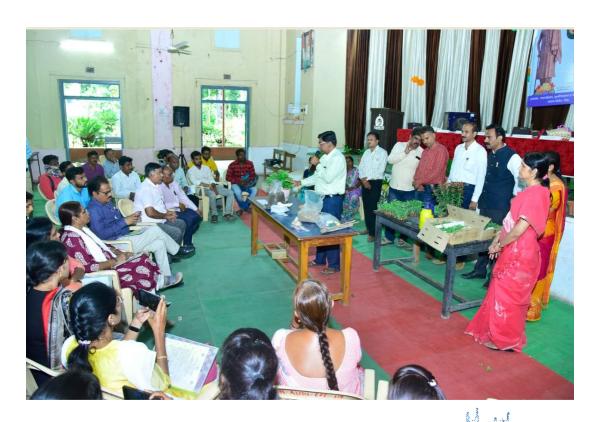

Inaugural Function of the Workshop was started at 11.30 am. Program started with the floral tribute to Poojya Swami Ramanand Teerth. It was followed by the floral welcome of Guests. In the introductory speech Dr. Vishal Marathe, Organizing Secretary has briefly given idea about the concept of organization of program. He was focused on the importance of Shevanti cultivation and to create awareness among local peoples of Nanded region in gardening, Dr. D. U. Gawai, Principal, N. E. S. Science college, Nanded, in his speech he has given introduction of college and the facilities provided by the college for the students. He has also focused on how this workshop will be benefited for the students. The workshop was inaugurated by Dr. Shashank Deshmukh, Principal, Shri Shivaji Horticulture College, Amravati In his speech, he has focused on importance and future of Shevanti cultivation. He has also talk on the work of Amravati Garden Club for the awareness in skillful gardening. He has motivated the students and gardener for the cultivation of Shevanti in their gardens and farms. This inaugural function was presided by CA Dr. Pravin Patil, Vice President, Nanded Education Society, Nanded. In his presidential address he has congratulate to the organizer for the organization of such workshop for the first time in Nanded region. Vote of Thanks of the Inaugural function was given by Dr. R. V. Sangvikar and Anchoring of the Program was doe by Dr. D. M. Jadhav.

First session of the workshop was started with the first lecture on "Shevanti Cultivation and Conservation" by Dr. Suchita khodke, Assistant Professor, Vinayak Vidhyan Mahavidyalaya, Nandgaon (Kh.) Dist. Amravati. She has given very nice and informative lecture on the various basic aspects regarding how to cultivate Shevanti, its types and how to conserve the germplasm etc.

PRINCIPAL Science College Nander Second lecture was organized on the topic "Shevanti Cultivation: Boon for Farmers" and it was given by Mrs. Shital Chitode,, Assistant Professor, Shri. Shivaji College of horticulture, Amravati. It was was much beneficial for the farmers and the students who wants to cultivate Shevanti at commercial level.

Second session was started after the lunch. This session was totally devoted to Practical based study. Hands on training on Shevanti cultivation was given by Mr. Anil Bhonde, Shevanti Trophy Winner, Amravati. In practical session actual cultivation of Chrysanthemum has been demonstrated. He has given all the basic details of the Shevanti cultivation with actual Practical sessions like Pot mixture, how to cultivate Shevanti, cutting, pruning, sticking and transfer of saplings etc.