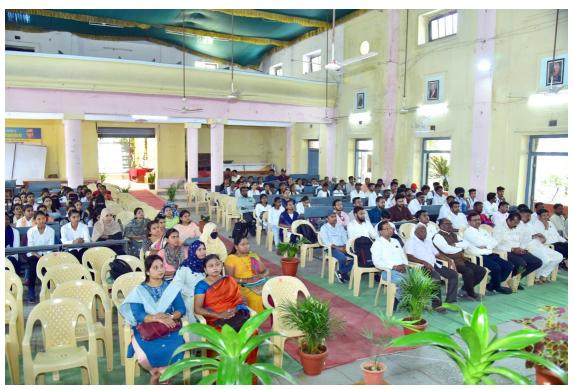

# **Inaugural Function**

Dr. Venkatesh Kabde

President
Nanded Education Society, Nanded.

**—●** Chief Guest ■

Dr. L. M. Waghmare

Dean, Faculty of Science & Tech. S.R.T.M. University, Nanded

**Guest of Honor:** 

**CA.Dr. Pravin Patil** 

Vice-President, N.E.S., Nanded. Sow. Shyamal Patki

Secretary, N.E.S., Nanded. Shri. Praful Agrawal

Joint-Secretary, N.E.S., Nanded.

**Dr. V.R. Marathe Course Co-ordinator** 

Dr.Mrs. A.R. Shukla

Vice-Principal

Dr. L.P. Shinde

Vice-Principal

Dr. D.U. Gawai

Principal & Convener

Dr. K. S. Shillewar Joint-Course Co-ordinator Dr. K. R. Gaikwad

Joint-Course Co-ordinator

Dr.Mrs. P. S. Borkar

Joint-Course Co-ordinator

Date: 20th March, 2023 Time: 11:00 am

Organized by: Research Committee, N.E.S. Science College, Nanded