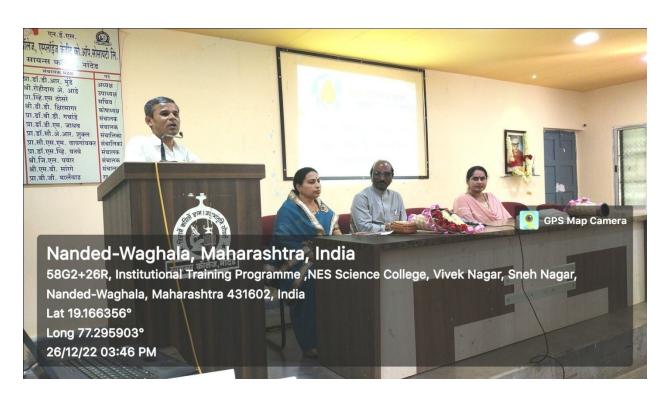

At 10.30 am on 7<sup>th</sup> February 2023 the workshop was inaugurated by the auspicious hands of Hon. Vice-President of Nanded Education Society, CA. Dr. Pravin Patil in his inaugural speech he appealed that researchers should suppose to make use of HPTLC technology for doing research in the benefits of society. The program was coordinated by organizing secretary, Dr. D. M. Jadhav. Principle Dr. D. U, Gawai introduced college and explained in detail the about different instrumentations available in the central instrumental laboratory. He also appealed the participants to take benefits of these facilities available with our institute. Head of department Dr. B. D. Gachande introduced the department and enlightened different activities carried out by department. He also gave advice to participants to take part in the program organized by the department. Technical experts Mr. Atul Dhamankar introduced anchrom laboratories in brief. Vice Principal Dr. L. P. Shinde and Dr Mrs A. R. Shukle were also present on dais. Dr. V. R. Marathe, joint organizing secretary proposed vote of thanks of inaugural session.

After inaugural session Mr Aniket Jadhav from anchrom laboratories Mumbai delivered detailed plenary lecture on High Performance Thin Layer Chromatography Technique and its applications in different fields. The plenary lecture cum key note address was delivered in Purnamalji Lahoti Auditorium. Other faculties of department Prof P.S. Borkar, Dr. V. B. Chavan, Dr. P.G. Paul, Dr. R. V. Sangvikar, Dr. P.D. Satav, core teachers and CHB teachers including Mr Pankaj Hingmire, Mr, Sunil Darne, Mr, Rukamaji More, Mr, Sandip Kanshette, Mrs Saima Khamar, Miss Trupti Waghmare, Mrs Ruchita Padmukh, Mrs, Anupama Pundge, Miss Firdose Fatema Miss Patil Pooja, Miss Neha Kulkarni, Miss Neeta Dighe, Mrs Afreen Begum, and other UG and PG students of the department helped a lot in conduction of program.