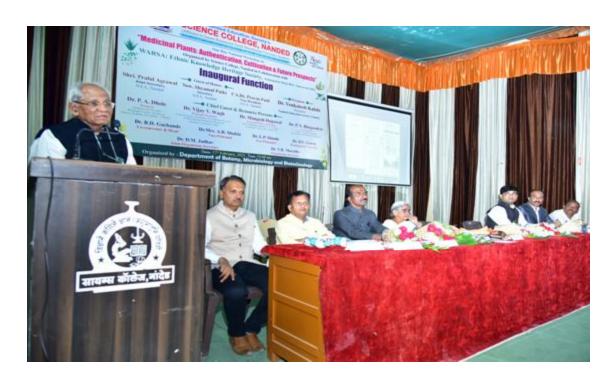

#### Inaugurator and Chief Guest

Dr. L. M. Waghmare

Dean, Faculty of Science and Technology S.R.T.M. University, Nanded

Convener

Prof. Dr. D. U. Gawai

Principal, N.E.S. Science College, Nanded.

# **Inaugural Function**

Dr. Venkatesh Kabde

President
Nanded Education Society, Nanded.

**—●** Chief Guest ■

Dr. L. M. Waghmare

Dean, Faculty of Science & Tech. S.R.T.M. University, Nanded

**Guest of Honor:** 