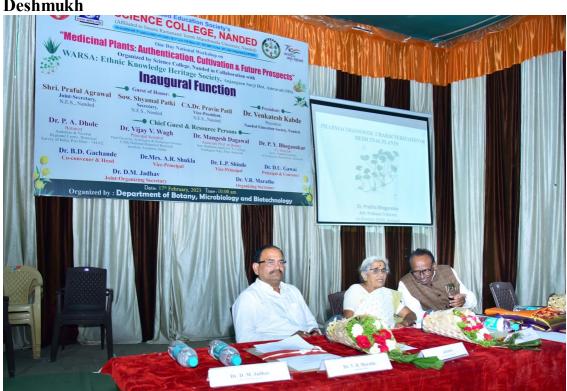

#### **ℰ** Patrons **♦**

Hon. Dr. Venkatesh Kabde President, Hon. C.A. Dr. Pravin Patil Vice-President,

Nanded Education Society, Nanded

Nanded Education Society, Nanded

Hon. Mrs. Shyamal Patki Secretary, Hon. Praful Agrawal Joint-Secretary,

# **Inaugural Function**

Dr. Venkatesh Kabde

President
Nanded Education Society, Nanded.

**—●** Chief Guest ■

Dr. L. M. Waghmare

Dean, Faculty of Science & Tech. S.R.T.M. University, Nanded

**Guest of Honor:** 

**CA.Dr. Pravin Patil** 

Vice-President, N.E.S., Nanded. Sow. Shyamal Patki

Secretary, N.E.S., Nanded. Shri. Praful Agrawal

Joint-Secretary, N.E.S., Nanded.

**Dr. V.R. Marathe Course Co-ordinator** 

Dr.Mrs. A.R. Shukla

Vice-Principal

Dr. L.P. Shinde

Vice-Principal

Dr. D.U. Gawai

Principal & Convener

Dr. K. S. Shillewar Joint-Course Co-ordinator Dr. K. R. Gaikwad

Joint-Course Co-ordinator

Dr.Mrs. P. S. Borkar