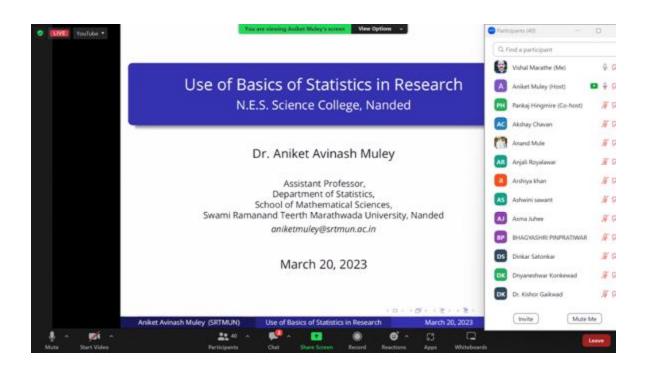

## N. E. S. Science College, Nanded,

In collaboration with

S. R. T. M. University, Nanded

organized

21 Day's Online "Ph. D. Course Work - 2023"

(20.03.2023 to 13/04/2023)

#### Ph. D. Course Work - 2023

(Duration 20th March to 13th April 2023)

Organized
In Collaboration with
Swami Ramanand Teerth Marathwada
University, Nanded

RESEARCH COMMITTEE,

#### **Inaugural Function**

Date: 20 March, 2023 (Monday)

Time: 11.00 am

President of the Function

Hon, Venkatesh Kabde

President,

Nanded Education Society, Nanded

#### Inaugurator and Chief Guest

Dr. L. M. Waghmare

Dean, Faculty of Science and Technology S.R.T.M. University, Nanded

Convener

Prof. Dr. D. U. Gawai

Principal, N.E.S. Science College, Nanded.