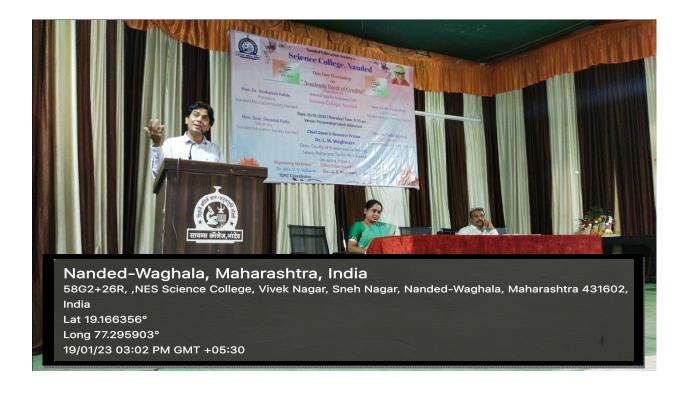

At 10.30 am on 7<sup>th</sup> February 2023 the workshop was inaugurated by the auspicious hands of Hon. Vice-President of Nanded Education Society, CA. Dr. Pravin Patil in his inaugural speech he appealed that researchers should suppose to make use of HPTLC technology for doing research in the benefits of society. The program was coordinated by organizing secretary, Dr. D. M. Jadhav. Principle Dr. D. U, Gawai introduced college and explained in detail the about different instrumentations available in the central instrumental laboratory. He also appealed the participants to take benefits of these facilities available with our institute. Head of department Dr. B. D. Gachande introduced the department and enlightened different activities carried out by department. He also gave advice to participants to take part in the program organized by the department. Technical experts Mr. Atul Dhamankar introduced anchrom laboratories in brief. Vice Principal Dr. L. P. Shinde and Dr Mrs A. R. Shukle were also present on dais. Dr. V. R. Marathe, joint organizing secretary proposed vote of thanks of inaugural session.

After inaugural session Mr Aniket Jadhav from anchrom laboratories Mumbai delivered detailed plenary lecture on High Performance Thin Layer Chromatography Technique and its applications in different fields. The plenary lecture cum key note address was delivered in Purnamalji Lahoti Auditorium. Other faculties of department Prof P.S. Borkar, Dr. V. B. Chavan, Dr. P.G. Paul, Dr. R. V. Sangvikar, Dr. P.D. Satav, core teachers and CHB teachers including Mr Pankaj Hingmire, Mr, Sunil Darne, Mr, Rukamaji More, Mr, Sandip Kanshette, Mrs Saima Khamar, Miss Trupti Waghmare, Mrs Ruchita Padmukh, Mrs, Anupama Pundge, Miss Firdose Fatema Miss Patil Pooja, Miss Neha Kulkarni, Miss Neeta Dighe, Mrs Afreen Begum, and other UG and PG students of the department helped a lot in conduction of program.