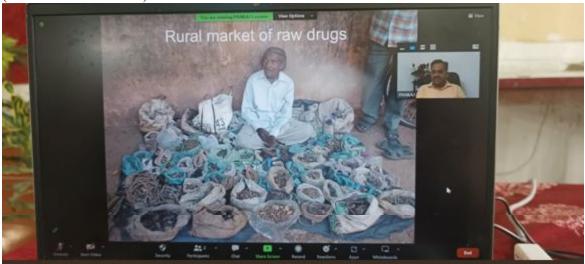

After inaugural session Mr Aniket Jadhav from anchrom laboratories Mumbai delivered detailed plenary lecture on High Performance Thin Layer Chromatography Technique and its applications in different fields. The plenary lecture cum key note address was delivered in Purnamalji Lahoti Auditorium. Other faculties of department Prof P.S. Borkar, Dr. V. B. Chavan, Dr. P.G. Paul, Dr. R. V. Sangvikar, Dr. P.D. Satav, core teachers and CHB teachers including Mr Pankaj Hingmire, Mr, Sunil Darne, Mr, Rukamaji More, Mr, Sandip Kanshette, Mrs Saima Khamar, Miss Trupti Waghmare, Mrs Ruchita Padmukh, Mrs, Anupama Pundge, Miss Firdose Fatema Miss Patil Pooja, Miss Neha Kulkarni, Miss Neeta Dighe, Mrs Afreen Begum, and other UG and PG students of the department helped a lot in conduction of program.