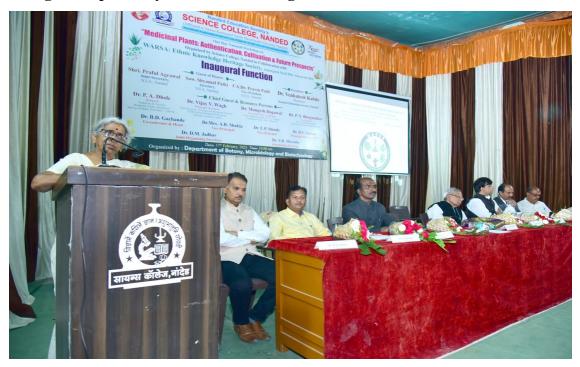

#### **ℰ** Patrons **♦**

Hon. Dr. Venkatesh Kabde President, Hon. C.A. Dr. Pravin Patil Vice-President,

Nanded Education Society, Nanded

Nanded Education Society, Nanded

Hon. Mrs. Shyamal Patki Secretary, Hon. Praful Agrawal Joint-Secretary,

#### **Inaugural Function**

Date: 20 March, 2023 (Monday)

Time: 11.00 am

President of the Function

Hon, Venkatesh Kabde

President,

Nanded Education Society, Nanded

#### Inaugurator and Chief Guest

Dr. L. M. Waghmare

Dean, Faculty of Science and Technology S.R.T.M. University, Nanded

Convener

Prof. Dr. D. U. Gawai

Principal, N.E.S. Science College, Nanded.

# **Inaugural Function**

Dr. Venkatesh Kabde

President
Nanded Education Society, Nanded.

**—●** Chief Guest ■

Dr. L. M. Waghmare

Dean, Faculty of Science & Tech. S.R.T.M. University, Nanded

**Guest of Honor:** 

**CA.Dr. Pravin Patil** 

Vice-President, N.E.S., Nanded. Sow. Shyamal Patki

Secretary, N.E.S., Nanded. Shri. Praful Agrawal

Joint-Secretary, N.E.S., Nanded.

**Dr. V.R. Marathe Course Co-ordinator** 

Dr.Mrs. A.R. Shukla

Vice-Principal

Dr. L.P. Shinde

Vice-Principal

Dr. D.U. Gawai

Principal & Convener

Dr. K. S. Shillewar Joint-Course Co-ordinator Dr. K. R. Gaikwad

Joint-Course Co-ordinator

Dr.Mrs. P. S. Borkar

Joint-Course Co-ordinator

Date: 20th March, 2023 Time: 11:00 am

Organized by: Research Committee, N.E.S. Science College, Nanded