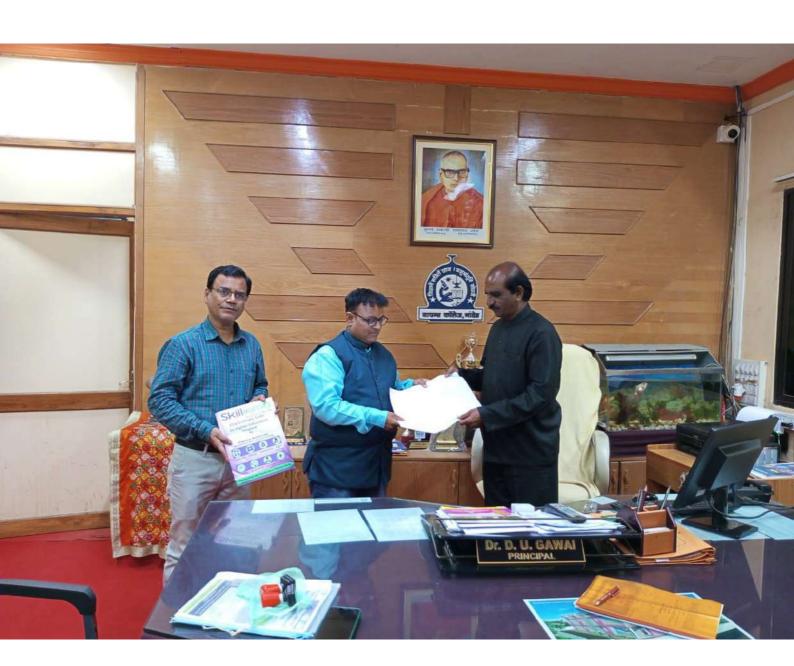

# Report on NASSCOM FOUNDATION DIGITAL LAB Year 2022-23

NANDED EDUCATION SOCIETY'S

#### NES/SCN/2022-23/9323

Date: 03/03/2023

To.

The Chief Executive Officer,

NASSCOM Foundation.

NASSCOM Building,

3rd Floor, Plot -1a, Sector 126,

Near Amity University,

Noida-201 303

Dear Madam,

N.E.S. Science College is one of the premier institutions imparting quality education to the students of this region since last 70 years. The college is gradually proliferating its academic facilities in view of growing needs of higher education. The institution has been on the forefront in pursuit of academic excellence and good governance.

#### **Acknowledgement Letter**

This letter is to acknowledge and confirm the receipt of assets from NASSCOM Foundation towards the set-up of a Digital Lab in our college. The following equipment were received by our college in good condition: