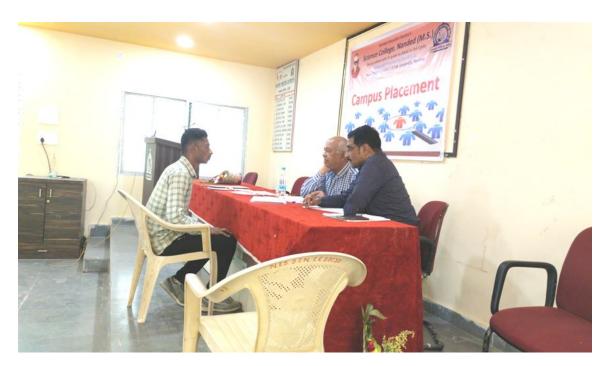

After lunch the next program of hands on training was started. All participants were divided in to five batches such as batch A, B, C, D, and E. On first day hands on training program of two batches such as Batch A and Batch B were completed. On next day i.e on 08<sup>th</sup> Feb 2023 the training was started at 9.00 am and till 6.00 pm remaining batches such as Batch C, Batch, D and Batch E were given hands on training on HPTLC instrument. Total 132 participants have taken benefit of the training program. Finally certificate of participation was given to all registered participants.