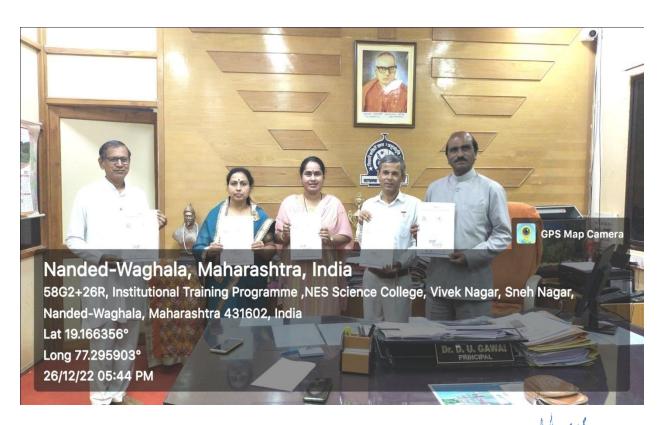

At 10.30 am on 7<sup>th</sup> February 2023 the workshop was inaugurated by the auspicious hands of Hon. Vice-President of Nanded Education Society, CA. Dr. Pravin Patil in his inaugural speech he appealed that researchers should suppose to make use of HPTLC technology for doing research in the benefits of society. The program was coordinated by organizing secretary, Dr. D. M. Jadhav. Principle Dr. D. U, Gawai introduced college and explained in detail the about different instrumentations available in the central instrumental laboratory. He also appealed the participants to take benefits of these facilities available with our institute. Head of department Dr. B. D. Gachande introduced the department and enlightened different activities carried out by department. He also gave advice to participants to take part in the program organized by the department. Technical experts Mr. Atul Dhamankar introduced anchrom laboratories in brief. Vice Principal Dr. L. P. Shinde and Dr Mrs A. R. Shukle were also present on dais. Dr. V. R. Marathe, joint organizing secretary proposed vote of thanks of inaugural session.