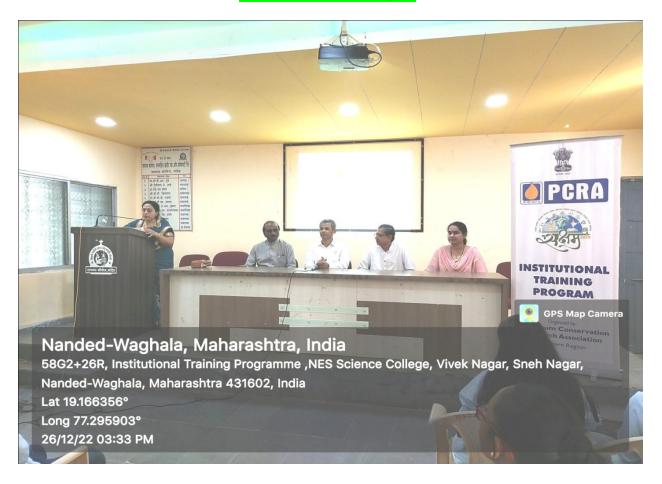

At 10.30 am on 7<sup>th</sup> February 2023 the workshop was inaugurated by the auspicious hands of Hon. Vice-President of Nanded Education Society, CA. Dr. Pravin Patil in his inaugural speech he appealed that researchers should suppose to make use of HPTLC technology for doing research in the benefits of society. The program was coordinated by organizing secretary, Dr. D. M. Jadhav. Principle Dr. D. U, Gawai introduced college and explained in detail the about different instrumentations available in the central instrumental laboratory. He also appealed the participants to take benefits of these facilities available with our institute. Head of department Dr. B. D. Gachande introduced the department and enlightened different activities carried out by department. He also gave advice to participants to take part in the program organized by the department. Technical experts Mr. Atul Dhamankar introduced anchrom laboratories in brief. Vice Principal Dr. L. P. Shinde and Dr Mrs A. R. Shukle were also present on dais. Dr. V. R. Marathe, joint organizing secretary proposed vote of thanks of inaugural session.

#### "Two Days National Level Hands on Training on HPTLC Technique"

Inauguration of Program by the Auspicious Hands of Hon. CA Dr. Pravin Patil, Vice President N.E.S. Science College Nanded.

Hon. CA Dr. Pravin Patil, Vice President N.E.S. Science College Nanded Delivering Inaugural Speech