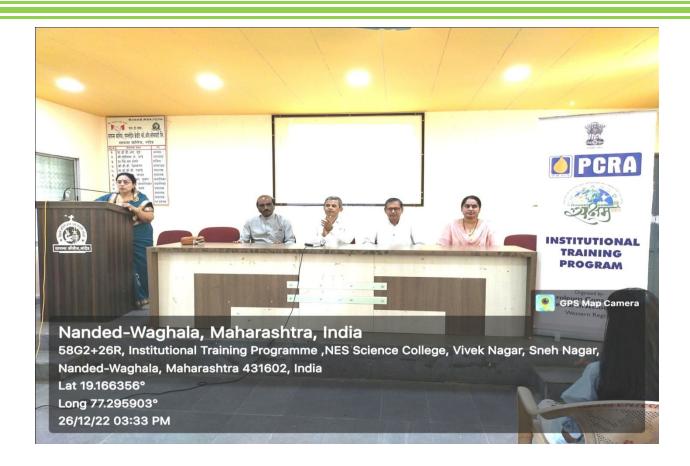

At 10.30 am on 7<sup>th</sup> February 2023 the workshop was inaugurated by the auspicious hands of Hon. Vice-President of Nanded Education Society, CA. Dr. Pravin Patil in his inaugural speech he appealed that researchers should suppose to make use of HPTLC technology for doing research in the benefits of society. The program was coordinated by organizing secretary, Dr. D. M. Jadhav. Principle Dr. D. U, Gawai introduced college and explained in detail the about different instrumentations available in the central instrumental laboratory. He also appealed the participants to take benefits of these facilities available with our institute. Head of department Dr. B. D. Gachande introduced the department and enlightened different activities carried out by department. He also gave advice to participants to take part in the program organized by the department. Technical experts Mr. Atul Dhamankar introduced anchrom laboratories in brief. Vice Principal Dr. L. P. Shinde and Dr Mrs A. R. Shukle were also present on dais. Dr. V. R. Marathe, joint organizing secretary proposed vote of thanks of inaugural session.