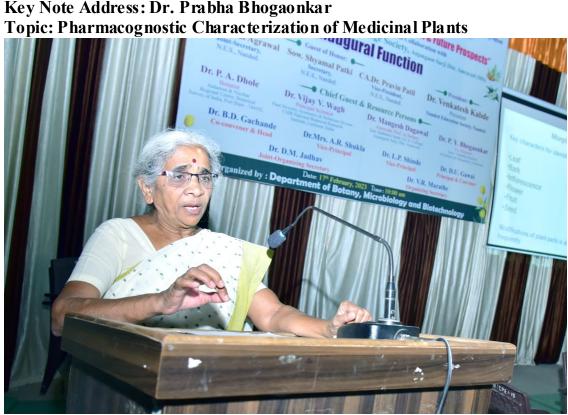

#### **ℰ** Patrons **♦**

Hon. Dr. Venkatesh Kabde President, Hon. C.A. Dr. Pravin Patil Vice-President,

Nanded Education Society, Nanded

Nanded Education Society, Nanded

Hon. Mrs. Shyamal Patki Secretary, Hon. Praful Agrawal Joint-Secretary,

# **Inaugural Function**

Dr. Venkatesh Kabde

President
Nanded Education Society, Nanded.

**—●** Chief Guest ■

Dr. L. M. Waghmare

Dean, Faculty of Science & Tech. S.R.T.M. University, Nanded

**Guest of Honor:** 

**CA.Dr. Pravin Patil** 

Vice-President, N.E.S., Nanded. Sow. Shyamal Patki

Secretary, N.E.S., Nanded. Shri. Praful Agrawal

Joint-Secretary, N.E.S., Nanded.

**Dr. V.R. Marathe Course Co-ordinator** 

Dr.Mrs. A.R. Shukla

Vice-Principal

Dr. L.P. Shinde

Vice-Principal

Dr. D.U. Gawai

Principal & Convener

Dr. K. S. Shillewar Joint-Course Co-ordinator Dr. K. R. Gaikwad

Joint-Course Co-ordinator

Dr.Mrs. P. S. Borkar