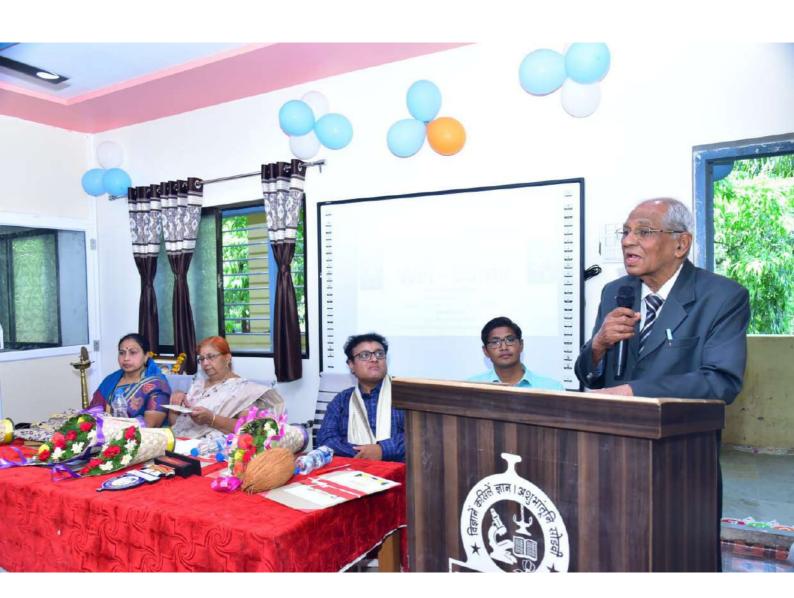

At 10.30 am on 7<sup>th</sup> February 2023 the workshop was inaugurated by the auspicious hands of Hon. Vice-President of Nanded Education Society, CA. Dr. Pravin Patil in his inaugural speech he appealed that researchers should suppose to make use of HPTLC technology for doing research in the benefits of society. The program was coordinated by organizing secretary, Dr. D. M. Jadhav. Principle Dr. D. U, Gawai introduced college and explained in detail the about different instrumentations available in the central instrumental laboratory. He also appealed the participants to take benefits of these facilities available with our institute. Head of department Dr. B. D. Gachande introduced the department and enlightened different activities carried out by department. He also gave advice to participants to take part in the program organized by the department. Technical experts Mr. Atul Dhamankar introduced anchrom laboratories in brief. Vice Principal Dr. L. P. Shinde and Dr Mrs A. R. Shukle were also present on dais. Dr. V. R. Marathe, joint organizing secretary proposed vote of thanks of inaugural session.

After inaugural session Mr Aniket Jadhav from anchrom laboratories Mumbai delivered detailed plenary lecture on High Performance Thin Layer Chromatography Technique and its applications in different fields. The plenary lecture cum key note address was delivered in Purnamalji Lahoti Auditorium. Other faculties of department Prof P.S. Borkar, Dr. V. B. Chavan, Dr. P.G. Paul, Dr. R. V. Sangvikar, Dr. P.D. Satav, core teachers and CHB teachers including Mr Pankaj Hingmire, Mr, Sunil Darne, Mr, Rukamaji More, Mr, Sandip Kanshette, Mrs Saima Khamar, Miss Trupti Waghmare, Mrs Ruchita Padmukh, Mrs, Anupama Pundge, Miss Firdose Fatema Miss Patil Pooja, Miss Neha Kulkarni, Miss Neeta Dighe, Mrs Afreen Begum, and other UG and PG students of the department helped a lot in conduction of program.