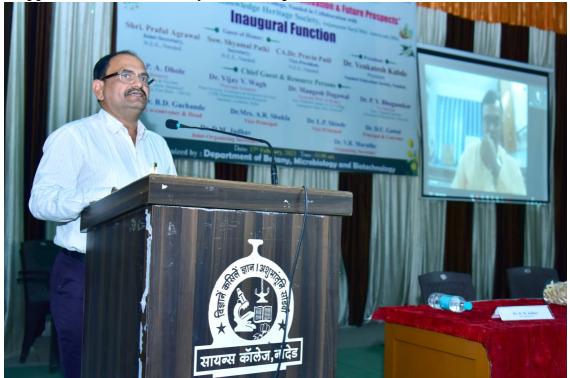

At 10.30 am on 7<sup>th</sup> February 2023 the workshop was inaugurated by the auspicious hands of Hon. Vice-President of Nanded Education Society, CA. Dr. Pravin Patil in his inaugural speech he appealed that researchers should suppose to make use of HPTLC technology for doing research in the benefits of society. The program was coordinated by organizing secretary, Dr. D. M. Jadhav. Principle Dr. D. U, Gawai introduced college and explained in detail the about different instrumentations available in the central instrumental laboratory. He also appealed the participants to take benefits of these facilities available with our institute. Head of department Dr. B. D. Gachande introduced the department and enlightened different activities carried out by department. He also gave advice to participants to take part in the program organized by the department. Technical experts Mr. Atul Dhamankar introduced anchrom laboratories in brief. Vice Principal Dr. L. P. Shinde and Dr Mrs A. R. Shukle were also present on dais. Dr. V. R. Marathe, joint organizing secretary proposed vote of thanks of inaugural session.