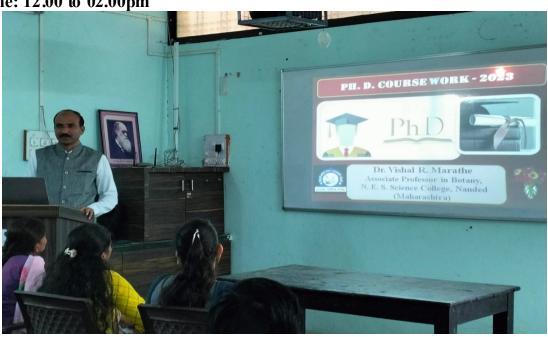

## NES Science College, Nanded

Ph. D. Course Work – 2023

Day - 01: 20/03/2023 (Monday)

Lecture – 01: DR. V. R. Marathe (Offline) Topic: Introduction to Ph. D. Course work

Time: 12.00 to 02.00pm