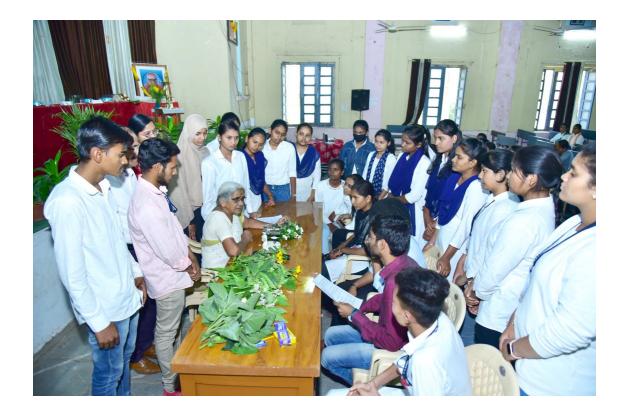

#### Brief report:

One day workshop on "Shevanti Cultivation and Conservation" was organized on 22<sup>nd</sup> August, 2022 at N. E. S. Science college, Nanded in collaboration with Amravati Garden Club, Amravati and Shri Shivaji Horticulture College, Amravati as a part of MoU signed.

Inaugural Function of the Workshop was started at 11.30 am. Program started with the floral tribute to Poojya Swami Ramanand Teerth. It was followed by the floral welcome of Guests. In the introductory speech Dr. Vishal Marathe, Organizing Secretary has briefly given idea about the concept of organization of program. He was focused on the importance of Shevanti cultivation and to create awareness among local peoples of Nanded region in gardening, Dr. D. U. Gawai, Principal, N. E. S. Science college, Nanded, in his speech he has given introduction of college and the facilities provided by the college for the students. He has also focused on how this workshop will be benefited for the students. The workshop was inaugurated by Dr. Shashank Deshmukh, Principal, Shri Shivaji Horticulture College, Amravati In his speech, he has focused on importance and future of Shevanti cultivation. He has also talk on the work of Amravati Garden Club for the awareness in skillful gardening. He has motivated the students and gardener for the cultivation of Shevanti in their gardens and farms. This inaugural function was presided by CA Dr. Pravin Patil, Vice President, Nanded Education Society, Nanded. In his presidential address he has congratulate to the organizer for the organization of such workshop for the first time in Nanded region. Vote of Thanks of the Inaugural function was given by Dr. R. V. Sangvikar and Anchoring of the Program was doe by Dr. D. M. Jadhav.