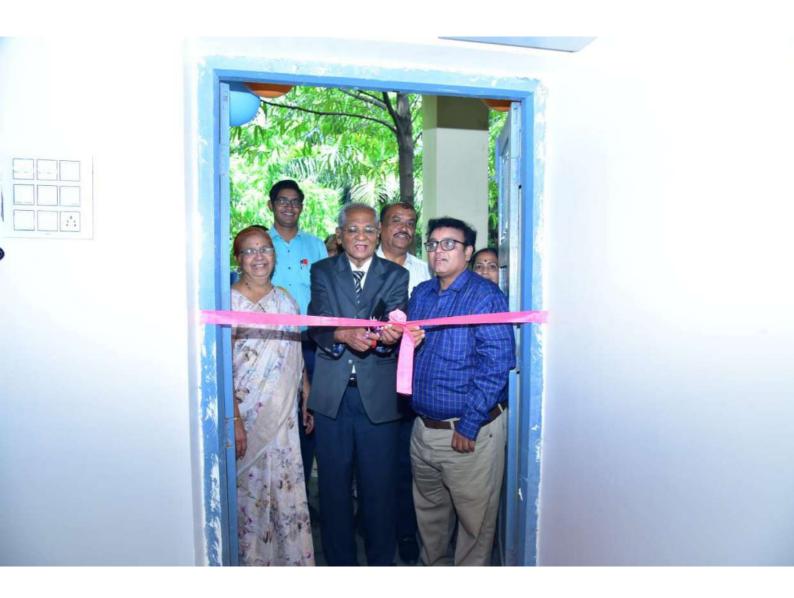

#### **Acknowledgement Letter**

This letter is to acknowledge and confirm the receipt of assets from NASSCOM Foundation towards the set-up of a Digital Lab in our college. The following equipment were received by our college in good condition:

| List of equipment received for the digital lab |                                                                                                                                                                   |    |  |  |  |
|------------------------------------------------|-------------------------------------------------------------------------------------------------------------------------------------------------------------------|----|--|--|--|
| S.No.                                          | Item Description                                                                                                                                                  |    |  |  |  |
| 1                                              | HP Desktop Pf2000in Intel i3 12th gen Latest 8gb DDR4 Ram , 512GB SSD Drive, Win 11 Licensed and MS Office 2021 Lifetime with 20 inch with 3 year Onsite warranty | 20 |  |  |  |
| 2                                              | UPS Zebronics UPS 600 VA                                                                                                                                          | 20 |  |  |  |
| 3                                              | HP Webcam                                                                                                                                                         | 20 |  |  |  |
| 4                                              | HP Headset                                                                                                                                                        | 20 |  |  |  |
| 5                                              | Acer Projector X1226                                                                                                                                              | 1  |  |  |  |
| 6                                              | Projector Screen 6 x 4                                                                                                                                            | 1  |  |  |  |
| 7                                              | Projector Screen 6 x 4                                                                                                                                            | 1  |  |  |  |
| 8                                              | Ahuja 125 watts portable PA speaker                                                                                                                               | 1  |  |  |  |
| 9                                              | Ahuja wireless microphone                                                                                                                                         | 2  |  |  |  |
| 10                                             | Ahuja collar microphone                                                                                                                                           | 1  |  |  |  |
| 11                                             | IP Camera                                                                                                                                                         | 2  |  |  |  |
| 12                                             | Interactive White Digital Board                                                                                                                                   | 1  |  |  |  |

The Digital Lab will be open and accessible to the students for learning purposes and will be free of cost.

Sincerely,

**Authorized Signatory** 

Designation

Principal
N.E S.Science College

Nanded