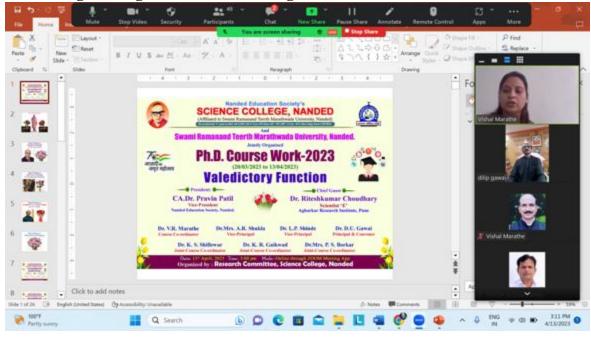

## **NES Science College, Nanded**

Ph. D. Course Work - 2023

Classroom: Zoom Online meeting platform

Day – 21: Date: 13/04/2023 (Thursday)

Time: 03.00 to 05.00pm Valedictory Function

Anchoring of Program: Dr. R. V. Sangvikar

Course work report: Dr. V. R. Marathe

About College: Dr. D. U. Gawai

Feedback of Students: Ms. Radhika Deshpande

Valedictory Speech: Dr. Ritesh kumar Choudhary, Scientist- E, ARI, Pune

Presidential Speech: Dr. D. U. Gawai

#### Vote of Thanks: Dr. V. V. Kulkarni Mam