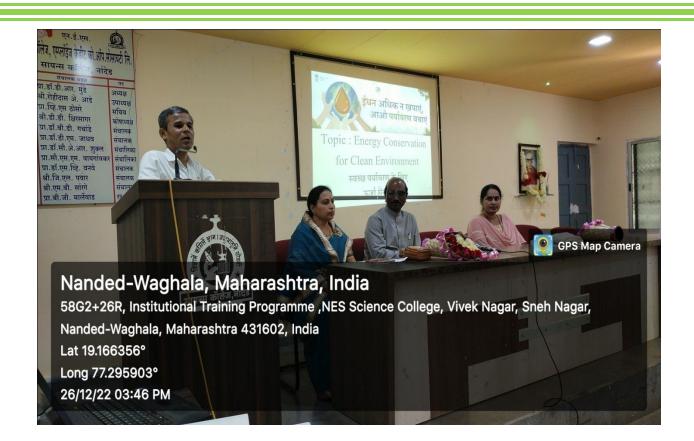

At 10.30 am on 7<sup>th</sup> February 2023 the workshop was inaugurated by the auspicious hands of Hon. Vice-President of Nanded Education Society, CA. Dr. Pravin Patil in his inaugural speech he appealed that researchers should suppose to make use of HPTLC technology for doing research in the benefits of society. The program was coordinated by organizing secretary, Dr. D. M. Jadhav. Principle Dr. D. U, Gawai introduced college and explained in detail the about different instrumentations available in the central instrumental laboratory. He also appealed the participants to take benefits of these facilities available with our institute. Head of department Dr. B. D. Gachande introduced the department and enlightened different activities carried out by department. He also gave advice to participants to take part in the program organized by the department. Technical experts Mr. Atul Dhamankar introduced anchrom laboratories in brief. Vice Principal Dr. L. P. Shinde and Dr Mrs A. R. Shukle were also present on dais. Dr. V. R. Marathe, joint organizing secretary proposed vote of thanks of inaugural session.

After inaugural session Mr Aniket Jadhav from anchrom laboratories Mumbai delivered detailed plenary lecture on High Performance Thin Layer Chromatography Technique and its applications in different fields. The plenary lecture cum key note address was delivered in Purnamalji Lahoti Auditorium. Other faculties of department Prof P.S. Borkar, Dr. V. B. Chavan, Dr. P.G. Paul, Dr. R. V. Sangvikar, Dr. P.D. Satav, core teachers and CHB teachers including Mr Pankaj Hingmire, Mr, Sunil Darne, Mr, Rukamaji More, Mr, Sandip Kanshette, Mrs Saima Khamar, Miss Trupti Waghmare, Mrs Ruchita Padmukh, Mrs, Anupama Pundge, Miss Firdose Fatema Miss Patil Pooja, Miss Neha Kulkarni, Miss Neeta Dighe, Mrs Afreen Begum, and other UG and PG students of the department helped a lot in conduction of program.