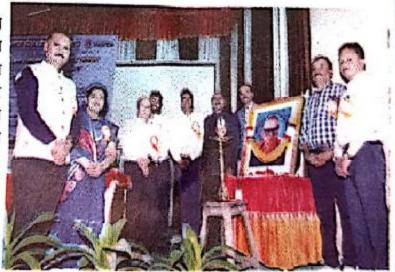

At 10.30 am on 7<sup>th</sup> February 2023 the workshop was inaugurated by the auspicious hands of Hon. Vice-President of Nanded Education Society, CA. Dr. Pravin Patil in his inaugural speech he appealed that researchers should suppose to make use of HPTLC technology for doing research in the benefits of society. The program was coordinated by organizing secretary, Dr. D. M. Jadhav. Principle Dr. D. U, Gawai introduced college and explained in detail the about different instrumentations available in the central instrumental laboratory. He also appealed the participants to take benefits of these facilities available with our institute. Head of department Dr. B. D. Gachande introduced the department and enlightened different activities carried out by department. He also gave advice to participants to take part in the program organized by the department. Technical experts Mr. Atul Dhamankar introduced anchrom laboratories in brief. Vice Principal Dr. L. P. Shinde and Dr Mrs A. R. Shukle were also present on dais. Dr. V. R. Marathe, joint organizing secretary proposed vote of thanks of inaugural session.