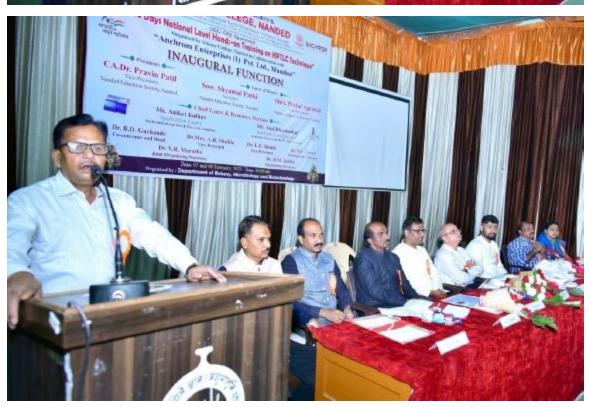

At 10.30 am on 7<sup>th</sup> February 2023 the workshop was inaugurated by the auspicious hands of Hon. Vice-President of Nanded Education Society, CA. Dr. Pravin Patil in his inaugural speech he appealed that researchers should suppose to make use of HPTLC technology for doing research in the benefits of society. The program was coordinated by organizing secretary, Dr. D. M. Jadhav. Principle Dr. D. U, Gawai introduced college and explained in detail the about different instrumentations available in the central instrumental laboratory. He also appealed the participants to take benefits of these facilities available with our institute. Head of department Dr. B. D. Gachande introduced the department and enlightened different activities carried out by department. He also gave advice to participants to take part in the program organized by the department. Technical experts Mr. Atul Dhamankar introduced anchrom laboratories in brief. Vice Principal Dr. L. P. Shinde and Dr Mrs A. R. Shukle were also present on dais. Dr. V. R. Marathe, joint organizing secretary proposed vote of thanks of inaugural session.

#### "Two Days National Level Hands on Training on HPTLC Technique"

Inauguration of Program by the Auspicious Hands of Hon. CA Dr. Pravin Patil, Vice President N.E.S. Science College Nanded.

Hon. CA Dr. Pravin Patil, Vice President N.E.S. Science College Nanded Delivering Inaugural Speech