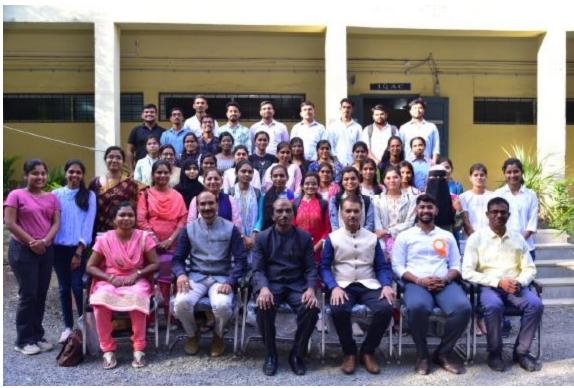

For making the publicity of the program a circular cum leaflet was prepared and it was circulated among UG, PG, research students including faculty members through social media. Individually some invitations were sent to interested participant colleges for their participation in the National level Hands on Training Program at Science College Nanded. More than 125 participants from all across were registered and participated in the training program.

After lunch the next program of hands on training was started. All participants were divided in to five batches such as batch A, B, C, D, and E. On first day hands on training program of two batches such as Batch A and Batch B were completed. On next day i.e on 08<sup>th</sup> Feb 2023 the training was started at 9.00 am and till 6.00 pm remaining batches such as Batch C, Batch, D and Batch E were given hands on training on HPTLC instrument. Total 132 participants have taken benefit of the training program. Finally certificate of participation was given to all registered participants.