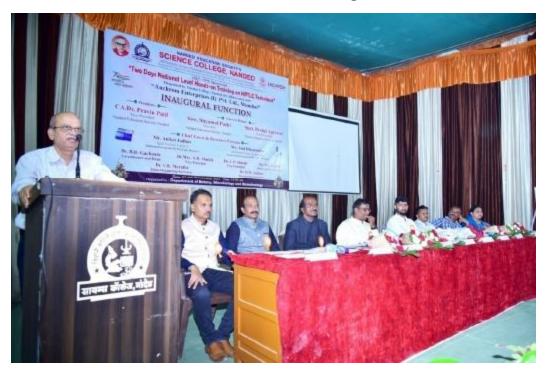

At 10.30 am on 7<sup>th</sup> February 2023 the workshop was inaugurated by the auspicious hands of Hon. Vice-President of Nanded Education Society, CA. Dr. Pravin Patil in his inaugural speech he appealed that researchers should suppose to make use of HPTLC technology for doing research in the benefits of society. The program was coordinated by organizing secretary, Dr. D. M. Jadhav. Principle Dr. D. U, Gawai introduced college and explained in detail the about different instrumentations available in the central instrumental laboratory. He also appealed the participants to take benefits of these facilities available with our institute. Head of department Dr. B. D. Gachande introduced the department and enlightened different activities carried out by department. He also gave advice to participants to take part in the program organized by the department. Technical experts Mr. Atul Dhamankar introduced anchrom laboratories in brief. Vice Principal Dr. L. P. Shinde and Dr Mrs A. R. Shukle were also present on dais. Dr. V. R. Marathe, joint organizing secretary proposed vote of thanks of inaugural session.