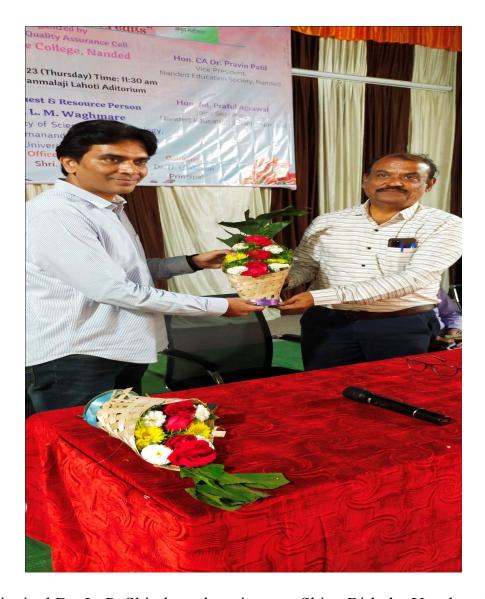

# One Day Workshop on "Shevanti Cultivation and Conservation"

Date: 22.08.2022

(Time: 11.30am-05.00pm)

### **Program Schedule**

| Time              | Program                                                             |  |  |  |
|-------------------|---------------------------------------------------------------------|--|--|--|
| 11.30am- 12.00 pm | Inauguration Program                                                |  |  |  |
|                   | Anchoring of Program: <b>Dr. D. M. Jadhav</b>                       |  |  |  |
|                   | Floral Tribute to Swamiji                                           |  |  |  |
|                   | Welcome of Guest                                                    |  |  |  |
|                   | Introduction of Program: Dr. V. R. Marathe                          |  |  |  |
|                   | About College: Dr. D. U. Gawai, Principal                           |  |  |  |
|                   | Inaugural Guest Speech: <b>Dr. Shashank Deshmukh</b>                |  |  |  |
|                   | Presidential Address: <b>Dr. Pravin Patil</b> , Vice President, NES |  |  |  |
|                   | Vote of Thanks: Dr. R. V. Sangvikar                                 |  |  |  |
| 12.00 – 01.00pm   | Lecture- I: Shewanti Cultiavation and Conservation                  |  |  |  |
|                   | <b>Dr. Suchita khodke</b> , Assistant Professor, Vinayak Vidhyan    |  |  |  |
|                   | Mahavidyalaya, Nandgaon (Kh.) Dist. Amravati                        |  |  |  |
| 01.00-01.30pm     | Lecture- II: Shewanti Cultivation: Boon for Farmers                 |  |  |  |
|                   | Mrs. Shital Chitode, Assistant Professor, Shri. Shivaji College of  |  |  |  |
|                   | horticulture, Amravati                                              |  |  |  |
| 01.30-02.30       | Lunch Break                                                         |  |  |  |
| 02.30-04.30pm     | Practical Demonstration                                             |  |  |  |
|                   | Hands on Training on Shewanti Cultivation:                          |  |  |  |
|                   | I) Mr. Anil Bhonde, Shewnti Trophy Winner, Amravati                 |  |  |  |
|                   | II) Dr. Shashank Deshmukh, Principal, Shri. Shivaji College of      |  |  |  |
|                   | Horticulture, Amravati                                              |  |  |  |
| 04.30-04.50pm     | Discussion with Guests and Feedback                                 |  |  |  |
|                   |                                                                     |  |  |  |
| 04.50-05.00pm     | Vote of Thanks of Program: Dr. V. R. Marathe                        |  |  |  |

Inaugural Function of the Workshop was started at 11.30 am. Program started with the floral tribute to Poojya Swami Ramanand Teerth. It was followed by the floral welcome of Guests. In the introductory speech Dr. Vishal Marathe, Organizing Secretary has briefly given idea about the concept of organization of program. He was focused on the importance of Shevanti cultivation and to create awareness among local peoples of Nanded region in gardening, Dr. D. U. Gawai, Principal, N. E. S. Science college, Nanded, in his speech he has given introduction of college and the facilities provided by the college for the students. He has also focused on how this workshop will be benefited for the students. The workshop was inaugurated by Dr. Shashank Deshmukh, Principal, Shri Shivaji Horticulture College, Amravati In his speech, he has focused on importance and future of Shevanti cultivation. He has also talk on the work of Amravati Garden Club for the awareness in skillful gardening. He has motivated the students and gardener for the cultivation of Shevanti in their gardens and farms. This inaugural function was presided by CA Dr. Pravin Patil, Vice President, Nanded Education Society, Nanded. In his presidential address he has congratulate to the organizer for the organization of such workshop for the first time in Nanded region. Vote of Thanks of the Inaugural function was given by Dr. R. V. Sangvikar and Anchoring of the Program was doe by Dr. D. M. Jadhav.