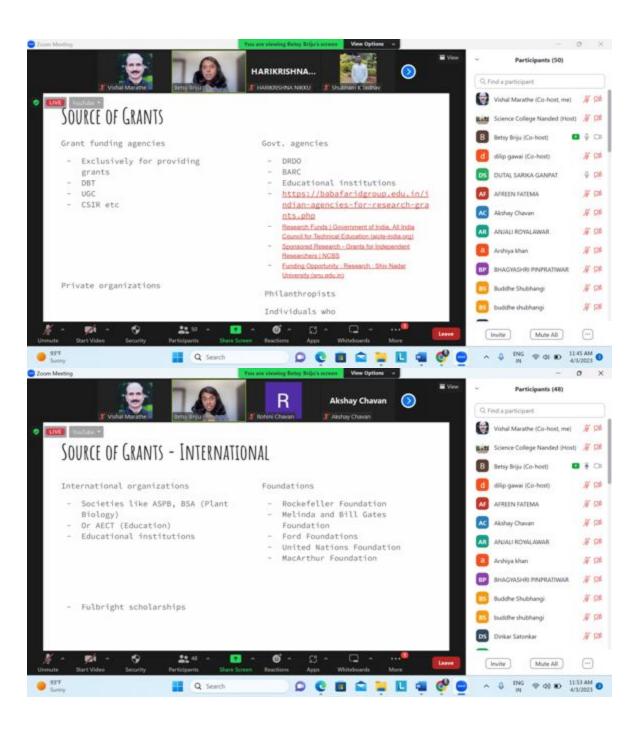

0th March, 2023 Time: 11:00 am

Organized by: Research Committee, N.E.S. Science College, Nanded



## NES Science College, Nanded

Ph. D. Course Work – 2023

Day - 01: 20/03/2023 (Monday)

Lecture – 01: DR. V. R. Marathe (Offline) Topic: Introduction to Ph. D. Course work

Time: 12.00 to 02.00pm

















# NES Science College, Nanded Ph. D. Course Work – 2023

Classroom: Zoom Online meeting platform

#### Day - 12: Date: 03/04/2023 (Monday)

Science College Nanded is inviting you to a scheduled Zoom meeting.

Topic: Course Work Day 12

Time: A pr 3, 2023 11:00 AM Mumbai, Kolkata, New Delhi

Join Zoom Meeting

https://us02web.zoom.us/j/83880997844?pwd=ekVIdTNzRjF2MG5MVm1rc0FKTGdIZz09

Meeting ID: 838 8099 7844

Passcode: 221304

Time: 11.00 am to 12.00pm Lecture: Betsy J. Briju







## **NES Science College, Nanded**

Ph. D. Course Work - 2023

Classroom: Zoom Online meeting platform

Day – 21: Date: 13/04/2023 (Thursday)

Time: 03.00 to 05.00pm Valedictory Function

Anchoring of Program: Dr. R. V. Sangvikar



Course work report: Dr. V. R. Marathe



About College: Dr. D. U. Gawai



Feedback of Students: Ms. Radhika Deshpande



Valedictory Speech: Dr. Ritesh kumar Choudhary, Scientist- E, ARI, Pune



Presidential Speech: Dr. D. U. Gawai



#### Vote of Thanks: Dr. V. V. Kulkarni Mam



### N. E. S. Science College, Nanded, Amravati Garden Club, Amravati and Shri. Shivaji Horticulture College, Amravati

Jointly organized

# One Day Workshop on "Shevanti Cultivation and Conservation"

Date: 22.08.2022

(Time: 11.30am-05.00pm)

# **Final Report**

# Organized by