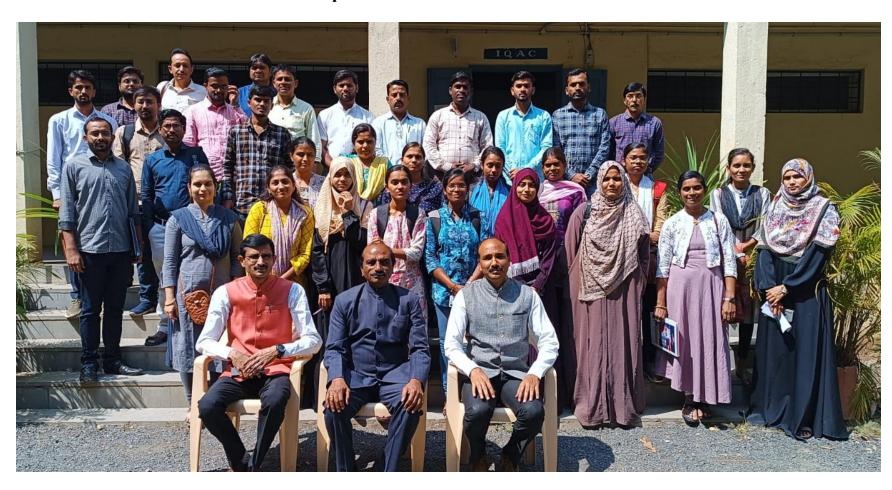

For making the publicity of the program a circular cum leaflet was prepared and it was circulated among UG, PG, research students including faculty members through social media. Individually some invitations were sent to interested participant colleges for their participation in the National level Hands on Training Program at Science College Nanded. More than 125 participants from all across were registered and participated in the training program.

At 10.30 am on 7<sup>th</sup> February 2023 the workshop was inaugurated by the auspicious hands of Hon. Vice-President of Nanded Education Society, CA. Dr. Pravin Patil in his inaugural speech he appealed that researchers should suppose to make use of HPTLC technology for doing research in the benefits of society. The program was coordinated by organizing secretary, Dr. D. M. Jadhav. Principle Dr. D. U, Gawai introduced college and explained in detail the about different instrumentations available in the central instrumental laboratory. He also appealed the participants to take benefits of these facilities available with our institute. Head of department Dr. B. D. Gachande introduced the department and enlightened different activities carried out by department. He also gave advice to participants to take part in the program organized by the department. Technical experts Mr. Atul Dhamankar introduced anchrom laboratories in brief. Vice Principal Dr. L. P. Shinde and Dr Mrs A. R. Shukle were also present on dais. Dr. V. R. Marathe, joint organizing secretary proposed vote of thanks of inaugural session.