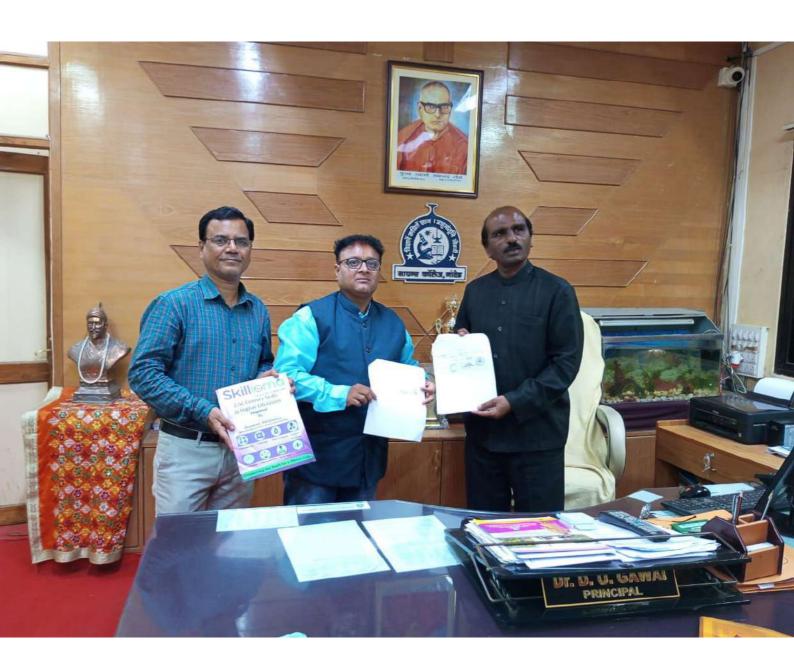

# Report on NASSCOM FOUNDATION DIGITAL LAB Year 2022-23

NANDED EDUCATION SOCIETY'S

#### NES/SCN/2022-23/9323

Date: 03/03/2023

To.

The Chief Executive Officer,

NASSCOM Foundation.

NASSCOM Building,

3rd Floor, Plot -1a, Sector 126,

Near Amity University,

Noida-201 303

Dear Madam,

N.E.S. Science College is one of the premier institutions imparting quality education to the students of this region since last 70 years. The college is gradually proliferating its academic facilities in view of growing needs of higher education. The institution has been on the forefront in pursuit of academic excellence and good governance.

#### **Acknowledgement Letter**

This letter is to acknowledge and confirm the receipt of assets from NASSCOM Foundation towards the set-up of a Digital Lab in our college. The following equipment were received by our college in good condition: