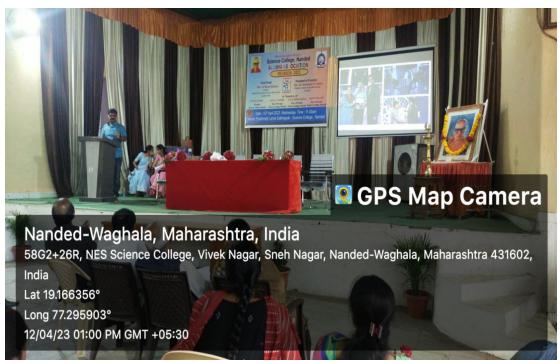

## **NES Science College, Nanded**

Ph. D. Course Work - 2023

Classroom: Zoom Online meeting platform

Day – 21: Date: 13/04/2023 (Thursday)

Time: 03.00 to 05.00pm Valedictory Function

Anchoring of Program: Dr. R. V. Sangvikar

Course work report: Dr. V. R. Marathe

About College: Dr. D. U. Gawai

Feedback of Students: Ms. Radhika Deshpande

Valedictory Speech: Dr. Ritesh kumar Choudhary, Scientist- E, ARI, Pune

Presidential Speech: Dr. D. U. Gawai