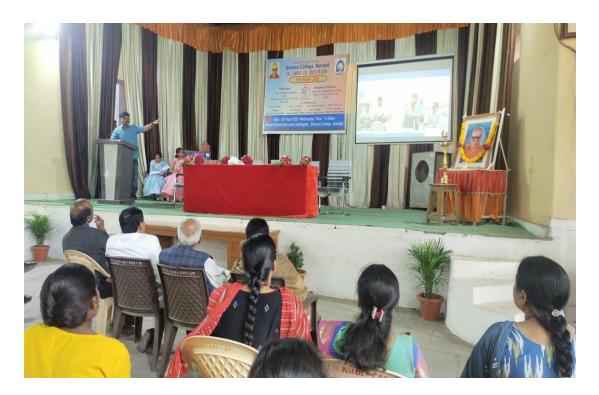

## **NES Science College, Nanded**

Ph. D. Course Work - 2023

Classroom: Zoom Online meeting platform

Day – 21: Date: 13/04/2023 (Thursday)

Time: 03.00 to 05.00pm Valedictory Function

Anchoring of Program: Dr. R. V. Sangvikar

Course work report: Dr. V. R. Marathe

About College: Dr. D. U. Gawai

Feedback of Students: Ms. Radhika Deshpande

Valedictory Speech: Dr. Ritesh kumar Choudhary, Scientist- E, ARI, Pune

Presidential Speech: Dr. D. U. Gawai