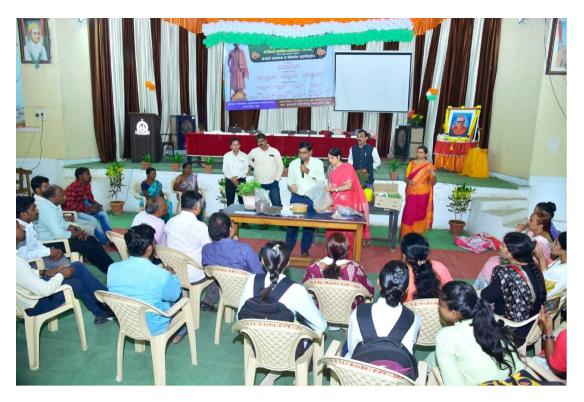

Inaugural Function of the Workshop was started at 11.30 am. Program started with the floral tribute to Poojya Swami Ramanand Teerth. It was followed by the floral welcome of Guests. In the introductory speech Dr. Vishal Marathe, Organizing Secretary has briefly given idea about the concept of organization of program. He was focused on the importance of Shevanti cultivation and to create awareness among local peoples of Nanded region in gardening, Dr. D. U. Gawai, Principal, N. E. S. Science college, Nanded, in his speech he has given introduction of college and the facilities provided by the college for the students. He has also focused on how this workshop will be benefited for the students. The workshop was inaugurated by Dr. Shashank Deshmukh, Principal, Shri Shivaji Horticulture College, Amravati In his speech, he has focused on importance and future of Shevanti cultivation. He has also talk on the work of Amravati Garden Club for the awareness in skillful gardening. He has motivated the students and gardener for the cultivation of Shevanti in their gardens and farms. This inaugural function was presided by CA Dr. Pravin Patil, Vice President, Nanded Education Society, Nanded. In his presidential address he has congratulate to the organizer for the organization of such workshop for the first time in Nanded region. Vote of Thanks of the Inaugural function was given by Dr. R. V. Sangvikar and Anchoring of the Program was doe by Dr. D. M. Jadhav.