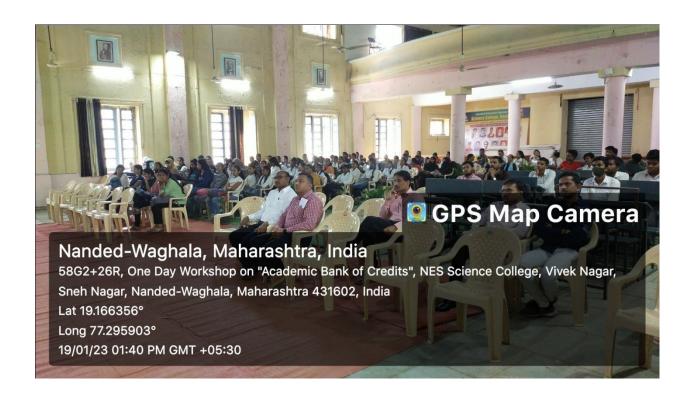

For making the publicity of the program a circular cum leaflet was prepared and it was circulated among UG, PG, research students including faculty members through social media. Individually some invitations were sent to interested participant colleges for their participation in the National level Hands on Training Program at Science College Nanded. More than 125 participants from all across were registered and participated in the training program.

After lunch the next program of hands on training was started. All participants were divided in to five batches such as batch A, B, C, D, and E. On first day hands on training program of two batches such as Batch A and Batch B were completed. On next day i.e on 08<sup>th</sup> Feb 2023 the training was started at 9.00 am and till 6.00 pm remaining batches such as Batch C, Batch, D and Batch E were given hands on training on HPTLC instrument. Total 132 participants have taken benefit of the training program. Finally certificate of participation was given to all registered participants.