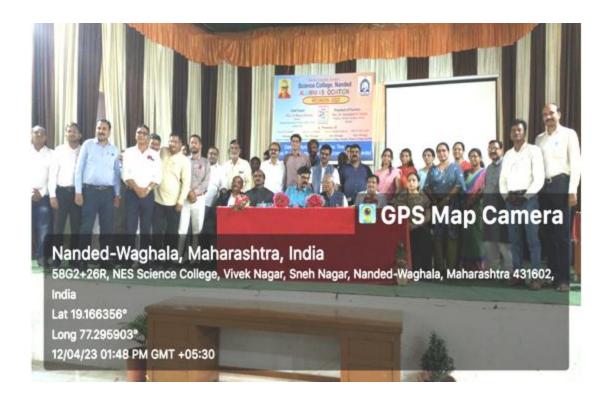

## **NES Science College, Nanded**

Ph. D. Course Work - 2023

Classroom: Zoom Online meeting platform

Day – 21: Date: 13/04/2023 (Thursday)

Time: 03.00 to 05.00pm Valedictory Function

Anchoring of Program: Dr. R. V. Sangvikar

Course work report: Dr. V. R. Marathe

About College: Dr. D. U. Gawai

Feedback of Students: Ms. Radhika Deshpande

Valedictory Speech: Dr. Ritesh kumar Choudhary, Scientist- E, ARI, Pune

Presidential Speech: Dr. D. U. Gawai