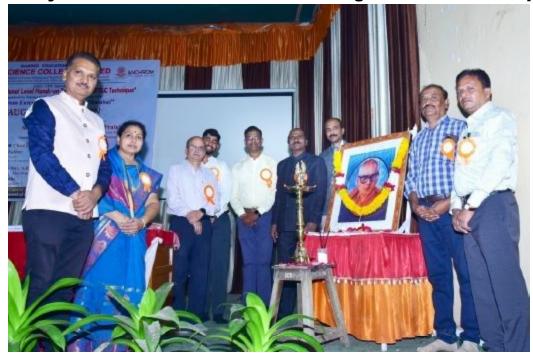

At 10.30 am on 7<sup>th</sup> February 2023 the workshop was inaugurated by the auspicious hands of Hon. Vice-President of Nanded Education Society, CA. Dr. Pravin Patil in his inaugural speech he appealed that researchers should suppose to make use of HPTLC technology for doing research in the benefits of society. The program was coordinated by organizing secretary, Dr. D. M. Jadhav. Principle Dr. D. U, Gawai introduced college and explained in detail the about different instrumentations available in the central instrumental laboratory. He also appealed the participants to take benefits of these facilities available with our institute. Head of department Dr. B. D. Gachande introduced the department and enlightened different activities carried out by department. He also gave advice to participants to take part in the program organized by the department. Technical experts Mr. Atul Dhamankar introduced anchrom laboratories in brief. Vice Principal Dr. L. P. Shinde and Dr Mrs A. R. Shukle were also present on dais. Dr. V. R. Marathe, joint organizing secretary proposed vote of thanks of inaugural session.