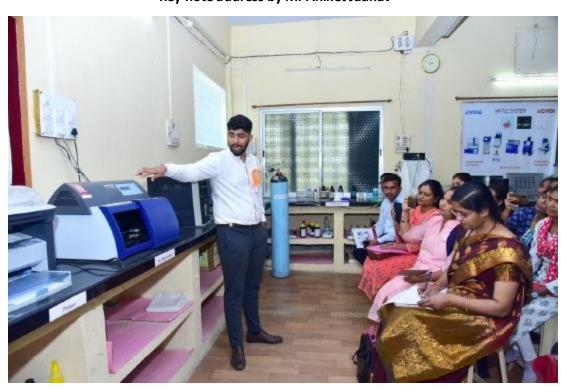

After lunch the next program of hands on training was started. All participants were divided in to five batches such as batch A, B, C, D, and E. On first day hands on training program of two batches such as Batch A and Batch B were completed. On next day i.e on 08<sup>th</sup> Feb 2023 the training was started at 9.00 am and till 6.00 pm remaining batches such as Batch C, Batch, D and Batch E were given hands on training on HPTLC instrument. Total 132 participants have taken benefit of the training program. Finally certificate of participation was given to all registered participants.

#### "Two Days National Level Hands on Training on HPTLC Technique"

Key note address by Mr Aniket Jadhav

**Practical Session in HPTLC Laboratory** 

Group Photo of Batch –A