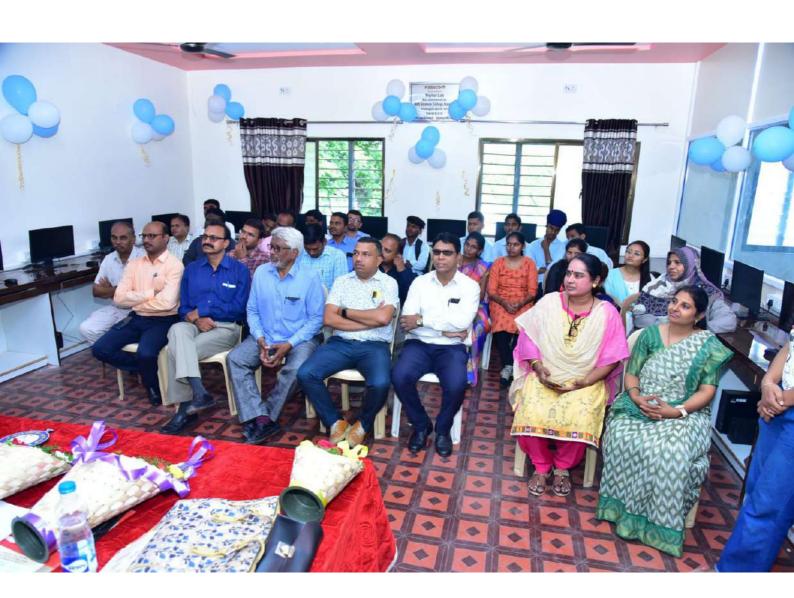

For making the publicity of the program a circular cum leaflet was prepared and it was circulated among UG, PG, research students including faculty members through social media. Individually some invitations were sent to interested participant colleges for their participation in the National level Hands on Training Program at Science College Nanded. More than 125 participants from all across were registered and participated in the training program.

After lunch the next program of hands on training was started. All participants were divided in to five batches such as batch A, B, C, D, and E. On first day hands on training program of two batches such as Batch A and Batch B were completed. On next day i.e on 08<sup>th</sup> Feb 2023 the training was started at 9.00 am and till 6.00 pm remaining batches such as Batch C, Batch, D and Batch E were given hands on training on HPTLC instrument. Total 132 participants have taken benefit of the training program. Finally certificate of participation was given to all registered participants.