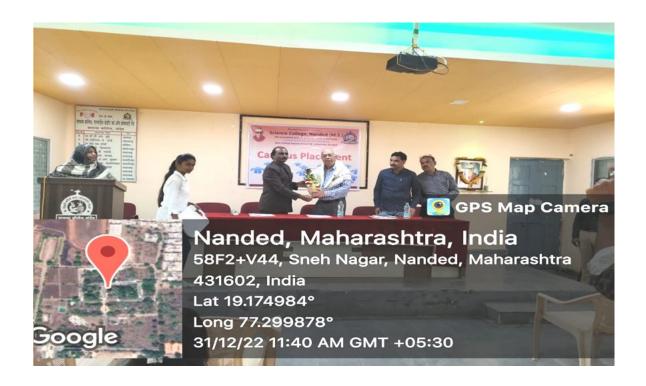

At 10.30 am on 7<sup>th</sup> February 2023 the workshop was inaugurated by the auspicious hands of Hon. Vice-President of Nanded Education Society, CA. Dr. Pravin Patil in his inaugural speech he appealed that researchers should suppose to make use of HPTLC technology for doing research in the benefits of society. The program was coordinated by organizing secretary, Dr. D. M. Jadhav. Principle Dr. D. U, Gawai introduced college and explained in detail the about different instrumentations available in the central instrumental laboratory. He also appealed the participants to take benefits of these facilities available with our institute. Head of department Dr. B. D. Gachande introduced the department and enlightened different activities carried out by department. He also gave advice to participants to take part in the program organized by the department. Technical experts Mr. Atul Dhamankar introduced anchrom laboratories in brief. Vice Principal Dr. L. P. Shinde and Dr Mrs A. R. Shukle were also present on dais. Dr. V. R. Marathe, joint organizing secretary proposed vote of thanks of inaugural session.