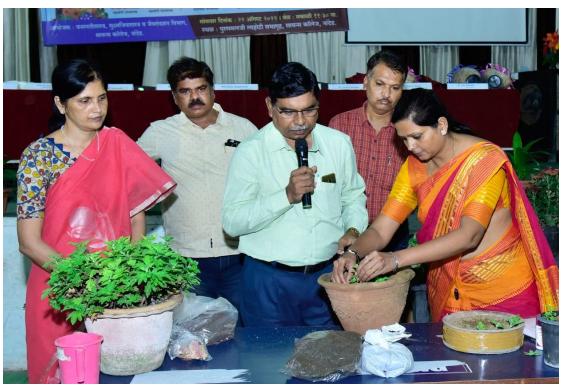

Second session was started after the lunch. This session was totally devoted to Practical based study. Hands on training on Shevanti cultivation was given by Mr. Anil Bhonde, Shevanti Trophy Winner, Amravati. In practical session actual cultivation of Chrysanthemum has been demonstrated. He has given all the basic details of the Shevanti cultivation with actual Practical sessions like Pot mixture, how to cultivate Shevanti, cutting, pruning, sticking and transfer of saplings etc.