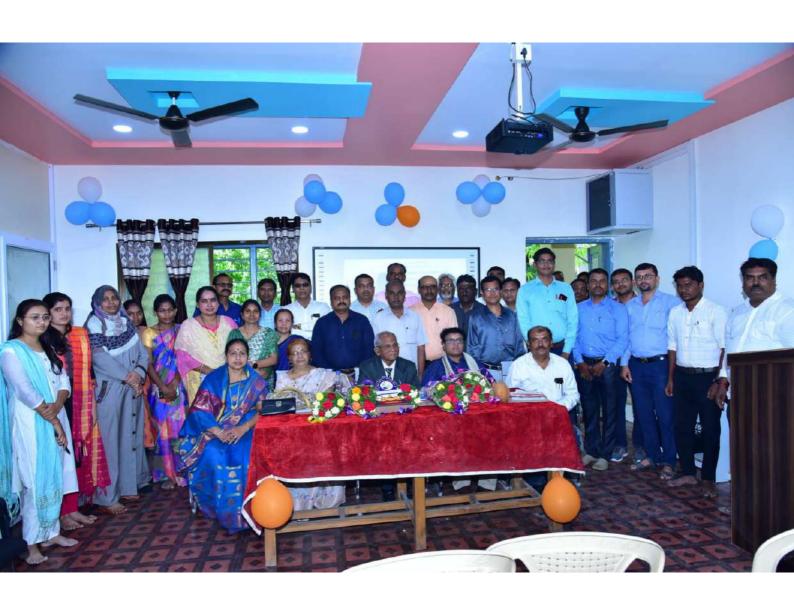

At 10.30 am on 7<sup>th</sup> February 2023 the workshop was inaugurated by the auspicious hands of Hon. Vice-President of Nanded Education Society, CA. Dr. Pravin Patil in his inaugural speech he appealed that researchers should suppose to make use of HPTLC technology for doing research in the benefits of society. The program was coordinated by organizing secretary, Dr. D. M. Jadhav. Principle Dr. D. U, Gawai introduced college and explained in detail the about different instrumentations available in the central instrumental laboratory. He also appealed the participants to take benefits of these facilities available with our institute. Head of department Dr. B. D. Gachande introduced the department and enlightened different activities carried out by department. He also gave advice to participants to take part in the program organized by the department. Technical experts Mr. Atul Dhamankar introduced anchrom laboratories in brief. Vice Principal Dr. L. P. Shinde and Dr Mrs A. R. Shukle were also present on dais. Dr. V. R. Marathe, joint organizing secretary proposed vote of thanks of inaugural session.

After inaugural session Mr Aniket Jadhav from anchrom laboratories Mumbai delivered detailed plenary lecture on High Performance Thin Layer Chromatography Technique and its applications in different fields. The plenary lecture cum key note address was delivered in Purnamalji Lahoti Auditorium. Other faculties of department Prof P.S. Borkar, Dr. V. B. Chavan, Dr. P.G. Paul, Dr. R. V. Sangvikar, Dr. P.D. Satav, core teachers and CHB teachers including Mr Pankaj Hingmire, Mr, Sunil Darne, Mr, Rukamaji More, Mr, Sandip Kanshette, Mrs Saima Khamar, Miss Trupti Waghmare, Mrs Ruchita Padmukh, Mrs, Anupama Pundge, Miss Firdose Fatema Miss Patil Pooja, Miss Neha Kulkarni, Miss Neeta Dighe, Mrs Afreen Begum, and other UG and PG students of the department helped a lot in conduction of program.