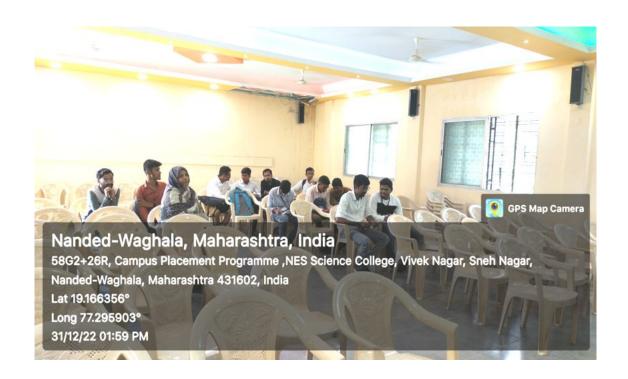

For making the publicity of the program a circular cum leaflet was prepared and it was circulated among UG, PG, research students including faculty members through social media. Individually some invitations were sent to interested participant colleges for their participation in the National level Hands on Training Program at Science College Nanded. More than 125 participants from all across were registered and participated in the training program.

After lunch the next program of hands on training was started. All participants were divided in to five batches such as batch A, B, C, D, and E. On first day hands on training program of two batches such as Batch A and Batch B were completed. On next day i.e on 08<sup>th</sup> Feb 2023 the training was started at 9.00 am and till 6.00 pm remaining batches such as Batch C, Batch, D and Batch E were given hands on training on HPTLC instrument. Total 132 participants have taken benefit of the training program. Finally certificate of participation was given to all registered participants.