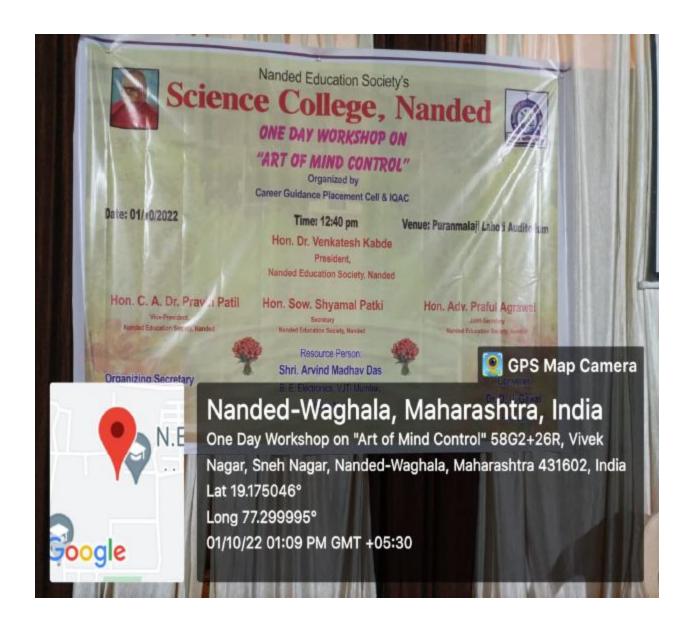

#### Science College, Nanded

Tel: 02462-250 465, 251 648

www.sciencecollegenanded.org

Internal Quality Assurance Cell Organizes

One Day Workshop on

"Art of Mind Control"

Date: 01/10/2022, Saturday

Time: 12:40 pm

Venue: Puranmalaji Lahoti

Auditorium

The Art of Mind Control

Resource Person

Hon, Shri Arvind Madhay Das

B. E. Electronics, VJTI Mumbai, Indian Navy

#### Patrons:

Hon. Dr. Venkatesh R. Kabde,

President.

Nanded Education Society, Nanded

Hon, CA Dr. Pravin Patil Vice President, Nanded Education Society, Nanded Hon. Mrs. Shyamal D. Patki Secretary, Nanded Education Society, Nanded

Hon. Ad. Praful Agrawal, Joint Secretary, Nanded Education Society, Nanded