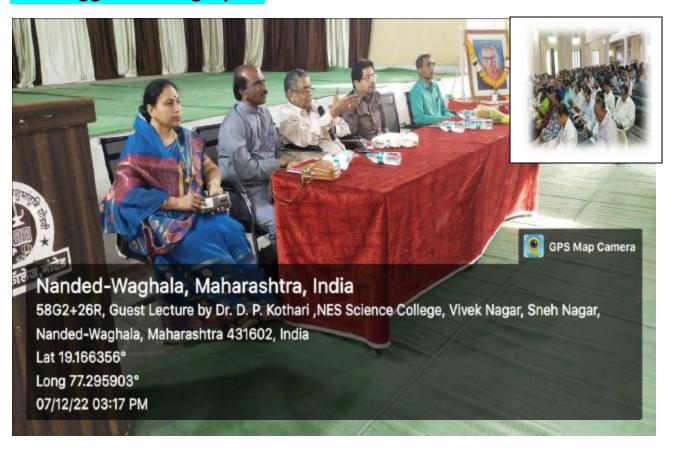

#### **A Report**

IQAC Science College has organized a one-day workshop on "Art of Mind Control" to inculcate ethics and soft skills among the students. On this occasion, honorable Shri. Arvind Madhav Das (B.E. electronics, VJTI Mumbai, Officer Navy, ISKON Spiritual Guru) was invited as an expert guide and resource person. He enlightened the students with his wisdom. He told students to make good friends and to be in good surroundings because a man is known by the company he keeps. He stressed living life with elevated ethics. He focused on the addiction-free life and asked students to control their minds and themselves away from distractions and various addictions like addiction to social media. He said that the mind is powerful and so difficult to control. He explained that four factors are helpful to control the human mind: meditation, intelligence, neutrality, and devotion. At the end of the session, he gave answers to the questions asked by the students. Total students present for the workshop were 204. Refreshment was serve to all the audience.

This programme was organized under the guidance of the respected principal, Dr. D. U. Gawai. Vice-principal Dr. Aruna Shukla chaired the programme and Dr. L. P. Shinde, Vice-principal, Science College, Nanded was present for the function. Dr. Vibhati V. Kulkarni, IQAC Coordinator, was the organizing secretary of this workshop. Mrs. Shilpa Emekar anchored the programme and Dr. Rekha Wadekar proposed the vote of thanks. Other dignitaries present for the programme were Sow. Ratnakar, Dr. B. D. Gachande, Dr. Kiran Shillewar, Dr. Rupa Sangvikar, Dr. Vishal Marathe, Dr. K. R. Gaikwad, Dr. V. B. Chavan and Dr. D. M. Jadhav. Shri. Ganesh Ghatole, Miss. Vaishnavi Rajurkar, and Shri. Kapure assisted in the successful conduction of the workshop.