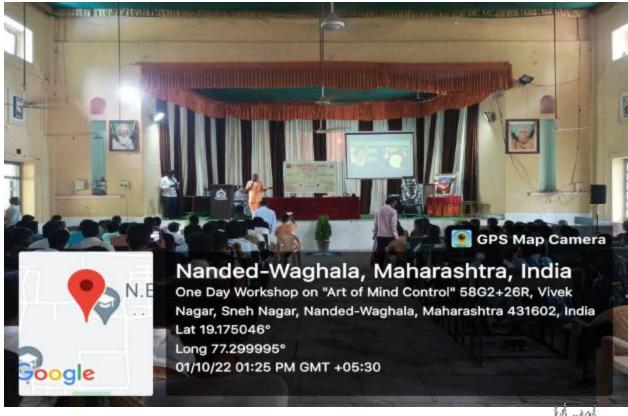

#### **A Report**

IQAC Science College has organized a one-day workshop on "Art of Mind Control" to inculcate ethics and soft skills among the students. On this occasion, honorable Shri. Arvind Madhav Das (B.E. electronics, VJTI Mumbai, Officer Navy, ISKON Spiritual Guru) was invited as an expert guide and resource person. He enlightened the students with his wisdom. He told students to make good friends and to be in good surroundings because a man is known by the company he keeps. He stressed living life with elevated ethics. He focused on the addiction-free life and asked students to control their minds and themselves away from distractions and various addictions like addiction to social media. He said that the mind is powerful and so difficult to control. He explained that four factors are helpful to control the human mind: meditation, intelligence, neutrality, and devotion. At the end of the session, he gave answers to the questions asked by the students. Total students present for the workshop were 204. Refreshment was serve to all the audience.

#### **Geo-tagged Photographs of the Programme**

PRINCIPAL Science College Nander

PAINCIPAL Science College Nandel

PRINCIPAL Science College, Randed