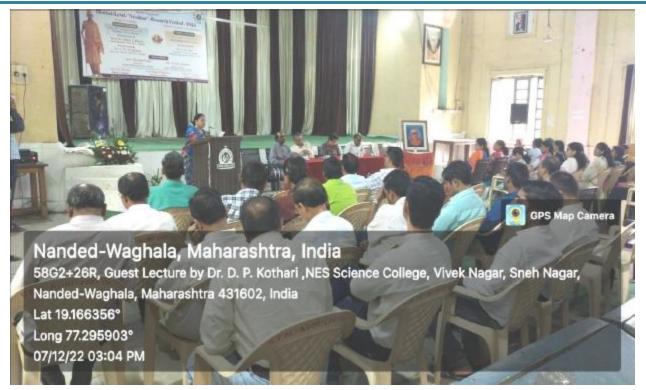

#### **A Report**

IQAC Science College has organized a one-day workshop on "Art of Mind Control" to inculcate ethics and soft skills among the students. On this occasion, honorable Shri. Arvind Madhav Das (B.E. electronics, VJTI Mumbai, Officer Navy, ISKON Spiritual Guru) was invited as an expert guide and resource person. He enlightened the students with his wisdom. He told students to make good friends and to be in good surroundings because a man is known by the company he keeps. He stressed living life with elevated ethics. He focused on the addiction-free life and asked students to control their minds and themselves away from distractions and various addictions like addiction to social media. He said that the mind is powerful and so difficult to control. He explained that four factors are helpful to control the human mind: meditation, intelligence, neutrality, and devotion. At the end of the session, he gave answers to the questions asked by the students. Total students present for the workshop were 204. Refreshment was serve to all the audience.

This programme was organized under the guidance of the respected principal, Dr. D. U. Gawai. Vice-principal Dr. Aruna Shukla chaired the programme and Dr. L. P. Shinde, Vice-principal, Science College, Nanded was present for the function. Dr. Vibhati V. Kulkarni, IQAC Coordinator, was the organizing secretary of this workshop. Mrs. Shilpa Emekar anchored the programme and Dr. Rekha Wadekar proposed the vote of thanks. Other dignitaries present for the programme were Sow. Ratnakar, Dr. B. D. Gachande, Dr. Kiran Shillewar, Dr. Rupa Sangvikar, Dr. Vishal Marathe, Dr. K. R. Gaikwad, Dr. V. B. Chavan and Dr. D. M. Jadhav. Shri. Ganesh Ghatole, Miss. Vaishnavi Rajurkar, and Shri. Kapure assisted in the successful conduction of the workshop.