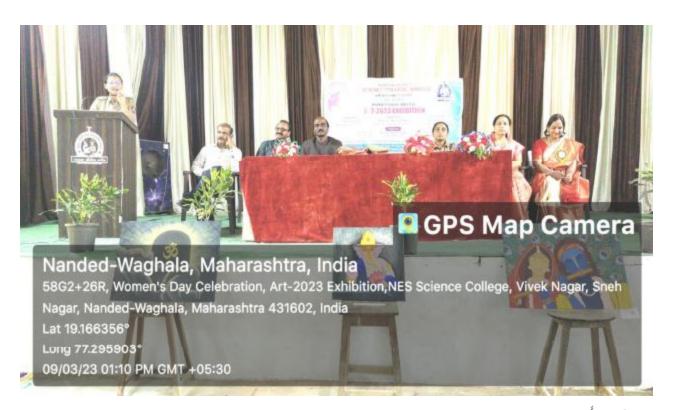

anded Education Society, Nanded)

Chief Guest Dr. D.U. Gawai

(Principal, Science College, Nanded)

Organizer

Dr. L.P. Shinde (Vice-Principal)

Dr. Sou. Aruna Shukla

(Vice-Principal)

Shri. E.M. Khillare

(Vice-Principal)

Artist: Kavita Joshi (Shirpurkar) Sunita Chalikwar (Ganjewar) Pallavi Hingmire (Jain) Hemali Solanki

Date: 9th and 10th March, 2023

Venue: Late Puranmalji Lahoti Auditorium, Science College, Nanded

PRINCIPAL Science College Mandes

## YOU'RE INVITED TO Swanand

"WOMEN'S DAY SPECIAL"

# ARTEXHIBITION

Organized by

N.E.S. Science College, Nanded

From: 09 - 10 March Time: 10.30 am - 6 pm

N.E.S. Science College, Auditorium, Nanded



#### ARTIST



Joshi (Shirpurkar) (Ganjewar)



Sunita Chalikwar



Hingmire (Jain)



Hemali Solanki

#### Photos of the Programme





PRINCIPAL Science College Nanchel

#### **Guest Lecture by Dr. Yogesh Muley**

#### **Topic: "Applications of MATLAB"**

Guest Lecture of Dr. Yogesh Muley was organized by Department of Mathematics, Science College, Nanded on Date. 05/04/2023. He talked on the topic "Applications of MATLAB". He explained use of MATLAB software for the solution of Differential Equation with appropriate examples to the post graduate students of Mathematics and Applied Mathematics. He highlighted the application of MATLAB in research.









#### **Language and Communication Activities**









#### ICT State Level Case Study & 'C/C++' Programming Competition organized by Science College in collaboration with IICMR, Pune





Approved by AICTE, New Delhi, Affiliated to SPPU, Reaccredited by NAAC, "Best