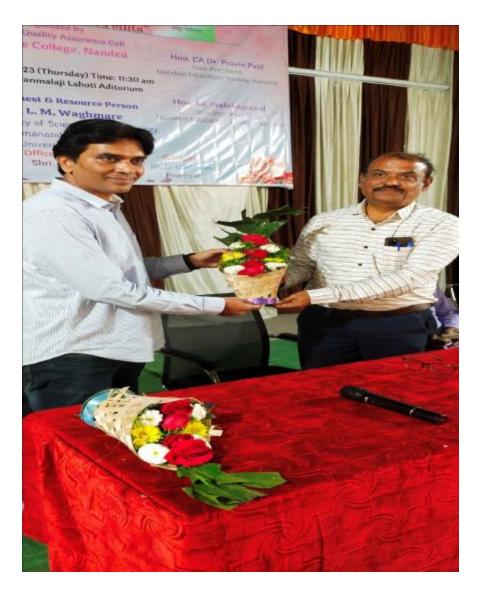

#### **Photographs**

Vice-Principal Dr. L. P. Shinde welcoming Shri. Shiva Birkale, Youth and Sri Sri Yoga Zonal Co-ordinator, 'Art of Living'

Students of UG and PG attending "Health and Happiness Programme"