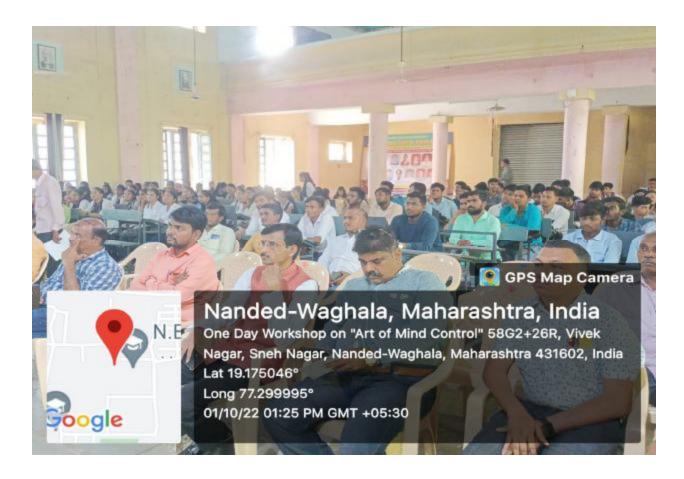

#### **A Report**

IQAC Science College has organized a one-day workshop on "Art of Mind Control" to inculcate ethics and soft skills among the students. On this occasion, honorable Shri. Arvind Madhav Das (B.E. electronics, VJTI Mumbai, Officer Navy, ISKON Spiritual Guru) was invited as an expert guide and resource person. He enlightened the students with his wisdom. He told students to make good friends and to be in good surroundings because a man is known by the company he keeps. He stressed living life with elevated ethics. He focused on the addiction-free life and asked students to control their minds and themselves away from distractions and various addictions like addiction to social media. He said that the mind is powerful and so difficult to control. He explained that four factors are helpful to control the human mind: meditation, intelligence, neutrality, and devotion. At the end of the session, he gave answers to the questions asked by the students. Total students present for the workshop were 204. Refreshment was serve to all the audience.

#### **Geo-tagged Photographs of the Programme**

PRINCIPAL Science College Nander

PAINCIPAL Science College Nandel

PRINCIPAL Science College, Randed