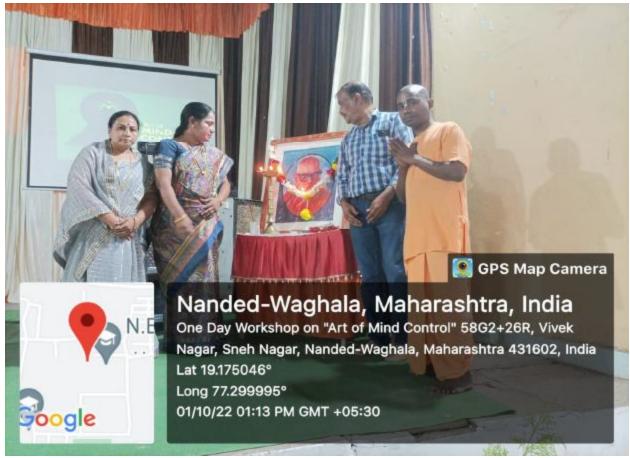

#### **A Report**

IQAC Science College has organized a one-day workshop on "Art of Mind Control" to inculcate ethics and soft skills among the students. On this occasion, honorable Shri. Arvind Madhav Das (B.E. electronics, VJTI Mumbai, Officer Navy, ISKON Spiritual Guru) was invited as an expert guide and resource person. He enlightened the students with his wisdom. He told students to make good friends and to be in good surroundings because a man is known by the company he keeps. He stressed living life with elevated ethics. He focused on the addiction-free life and asked students to control their minds and themselves away from distractions and various addictions like addiction to social media. He said that the mind is powerful and so difficult to control. He explained that four factors are helpful to control the human mind: meditation, intelligence, neutrality, and devotion. At the end of the session, he gave answers to the questions asked by the students. Total students present for the workshop were 204. Refreshment was serve to all the audience.

#### **Geo-tagged Photographs of the Programme**

PRINCIPAL Science College Nander

PAINCIPAL Science College Nandel

PRINCIPAL Science College, Randed