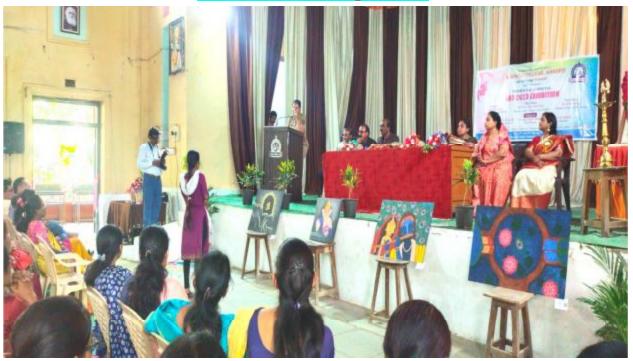

Nanded Education Society, Nanded)

Chief Guest Dr. D.U. Gawai

(Principal, Science College, Nanded)

Organizer

Dr. L.P. Shinde (Vice-Principal)

Dr. Sou. Aruna Shukla

(Vice-Principal)

Shri. E.M. Khillare

(Vice-Principal)

Artist: Kavita Joshi (Shirpurkar) Sunita Chalikwar (Ganjewar) Pallavi Hingmire (Jain) Hemali Solanki

Date: 9th and 10th March, 2023

Venue: Late Puranmalji Lahoti Auditorium, Science College, Nanded

PRINCIPAL Science College Mandes

## YOU'RE INVITED TO Swanand

"WOMEN'S DAY SPECIAL"

# ARTEXHIBITION

Organized by

N.E.S. Science College, Nanded

From: 09 - 10 March Time: 10.30 am - 6 pm

N.E.S. Science College, Auditorium, Nanded



#### ARTIST



Joshi (Shirpurkar) (Ganjewar)



Sunita Chalikwar



Hingmire (Jain)



Hemali Solanki

#### Photos of the Programme





PRINCIPAL Science College Nanchel

#### **Guest Lecture by Dr. Yogesh Muley**

#### **Topic: "Applications of MATLAB"**

Guest Lecture of Dr. Yogesh Muley was organized by Department of Mathematics, Science College, Nanded on Date. 05/04/2023. He talked on the topic "Applications of MATLAB". He explained use of MATLAB software for the solution of Differential Equation with appropriate examples to the post graduate students of Mathematics and Applied Mathematics. He highlighted the application of MATLAB in research.









#### **Language and Communication Activities**









#### ICT State Level Case Study & 'C/C++' Programming Competition organized by Science College in collaboration with IICMR, Pune





Approved by AICTE, New Delhi, Affiliated to SPPU, Reaccredited by NAAC, "Bes