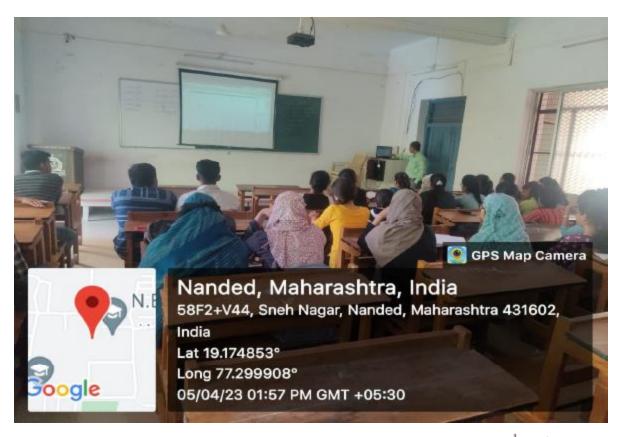

TION

Organized by

N.E.S. Science College, Nanded

From: 09 - 10 March Time: 10.30 am - 6 pm

N.E.S. Science College, Auditorium, Nanded



#### ARTIST



Joshi (Shirpurkar) (Ganjewar)



Sunita Chalikwar



Hingmire (Jain)



Hemali Solanki

#### Photos of the Programme





PRINCIPAL Science College Nanchel

#### **Guest Lecture by Dr. Yogesh Muley**

#### **Topic: "Applications of MATLAB"**

Guest Lecture of Dr. Yogesh Muley was organized by Department of Mathematics, Science College, Nanded on Date. 05/04/2023. He talked on the topic "Applications of MATLAB". He explained use of MATLAB software for the solution of Differential Equation with appropriate examples to the post graduate students of Mathematics and Applied Mathematics. He highlighted the application of MATLAB in research.









#### **Language and Communication Activities**









#### ICT State Level Case Study & 'C/C++' Programming Competition organized by Science College in collaboration with IICMR, Pune





Approved by AICTE, New Delhi, Affiliated to SPPU, Reaccredited by NAAC, "Best ICT B-School"



#### TechnoCase 2023

"A State Level Case Study & 'C/C++' Programming Competition"

#### Certificate

This is to certify that Mr. /Ms Shivani sanatkumar kawade of N. E. S. Science College, Nanded

has participated in TechnoCase 2023 'C/C++'Programming Competition held at ATSS's Institute of Industrial & Computer Management & Research(IICMR-MCA), Nigdi on  $2^{nd}$  May 2023.











#### Audyogik Tantra Shikshan Sanstha's Institute of Industrial & Computer Management & Research Nigdi, Pune 411044