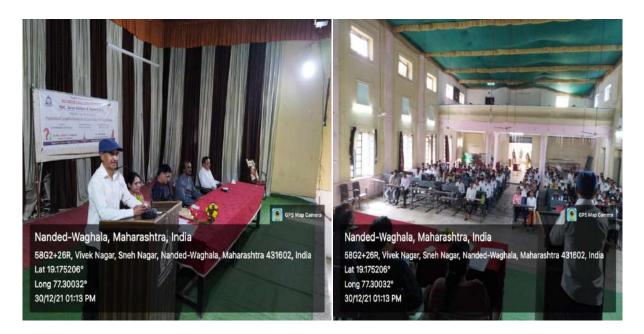

Speaker: Ashvinkumar Kshirsagar

Date: 30/12/2021 Time: 11.50 am

Venue: Auditorium, Science College,

## 'One Day Seminar on 'Preparation of Competitive Examinations & Career Guidance for Science Students'

Prof. Ashvinkumar Kshirsagar's Speech

IQAC and Career Guidance and Placement Cell, Science College have organized 'One Day Seminar on "Preparation of Competitive Examinations & Career Guidance for Science Students" on D. 30/12/21. The aim of the seminar was to give knowledge about competitive examinations. The eminent speaker Prof. Ashvinkumar Kshirsagar was invited to guide students on the topic 'Preparation of Competitive Examinations & Career Guidance for Science Students'. He focused on the preparation for I and II question paper of MPSC (Maharashtra Public Service Commission). He mainly explained nature of question papers and discussed the Science, Decision Making, Marathi AND English parts in the question paper with examples. It has been an interactive session. The students curiously attended the session and asked their doubts during the presentation.

Principal Dr. D. U. Gawai addressed the students on this occasion to motivate them. He told the students to do hard work and smart planning for the success in competitive examination. Dr. D. D. Pawar, Vice- Principal of the college was invited as the honorable guest for the one day seminar. Dr. D. R. Munde, convener of the Career Guidance and Placement Cell has explained the aims and objectives of the seminar. He guided the students and gave the awareness of how to utilize the facilities available in Career Guidance and Placement Cell.

Program was anchored by Dr. Mrs. Vibhati V. Kulkarni, IQAC Coordinator, Science College, Nanded. Dr. D. R. Munde proposed vote of thanks. Total 55 students attended the seminar. Feedback analysis is done, and all the aims and objectives are fulfilled.