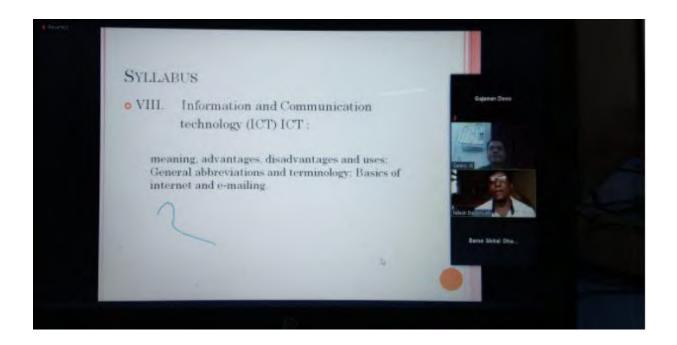

Day 6 i.e 15/06/2020 was started by Morning session by Dr. Santosh Khirade covered subject topic "ICT", Then Follwood by evening session from 2.00pm to 3.00pm by resource person Dr. Dhammdeep Sawant covering the subject topic "Reading Comprehension"