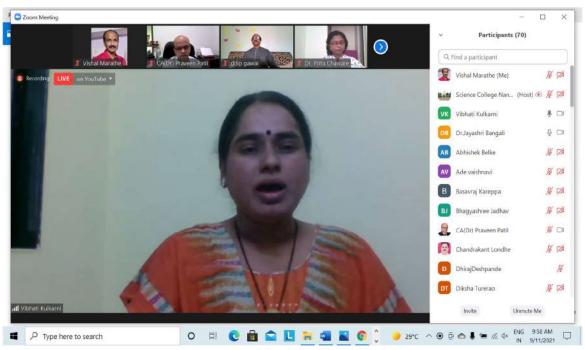

### **Inaugural Function:**

The One Day National Seminar on "Career Opportunities in IPR" was organized on dated 11/09/2021 at 09.10 am by IQAC, NES Science college, Nanded through Zoom online meeting platform. Chief Inaugurator and President for this program was Hon. Dr. CA Pravin Patil, Vice President Nanded Education Society, Nanded. Along with him, Dr. D. U. Gawai, Principal, NES Science college, Nanded; Chief guest Dr. Jayashree Bangali, Pune and Dr. M. N. Bheemesh, Bangalore and more than 200 participants from all over India were joined either through Zoom meeting app or YouTube live streaming mode for this National Seminar on Career opportunities on IPR.

The Program was started with the virtual welcome of the guests. The anchoring of the program was done by Dr. V. V. Kulkarni, IQAC Coordinator, NES Science College, Nanded.

The brief introduction and objective of the organization of this seminar was given by Dr. V. R. Marathe, Organizing Secretary. He has focused on the need of organization of such type of seminars on IPR.