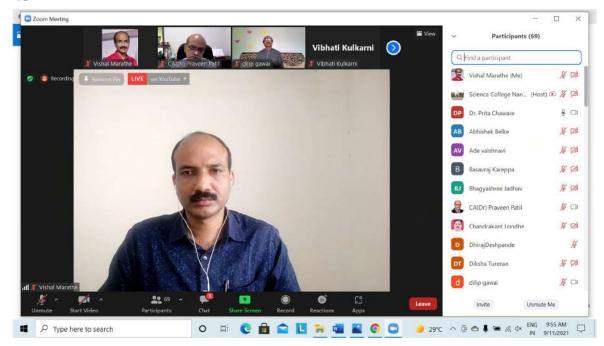

### **Inaugural Function:**

The One Day National Seminar on "Career Opportunities in IPR" was organized on dated 11/09/2021 at 09.10 am by IQAC, NES Science college, Nanded through Zoom online meeting platform. Chief Inaugurator and President for this program was Hon. Dr. CA Pravin Patil, Vice President Nanded Education Society, Nanded. Along with him, Dr. D. U. Gawai, Principal, NES Science college, Nanded; Chief guest Dr. Jayashree Bangali, Pune and Dr. M. N. Bheemesh, Bangalore and more than 200 participants from all over India were joined either through Zoom meeting app or YouTube live streaming mode for this National Seminar on Career opportunities on IPR.