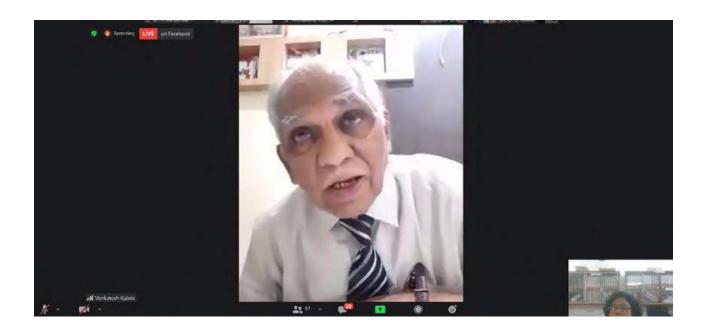

### **Inaugural Function:**

The One Day National Seminar on "Career Opportunities in IPR" was organized on dated 11/09/2021 at 09.10 am by IQAC, NES Science college, Nanded through Zoom online meeting platform. Chief Inaugurator and President for this program was Hon. Dr. CA Pravin Patil, Vice President Nanded Education Society, Nanded. Along with him, Dr. D. U. Gawai, Principal, NES Science college, Nanded; Chief guest Dr. Jayashree Bangali, Pune and Dr. M. N. Bheemesh, Bangalore and more than 200 participants from all over India were joined either through Zoom meeting app or YouTube live streaming mode for this National Seminar on Career opportunities on IPR.

The Presidential address was given by Hon. CA Dr. Pravin Patil, Vice-President, Nanded Education Society, Nanded