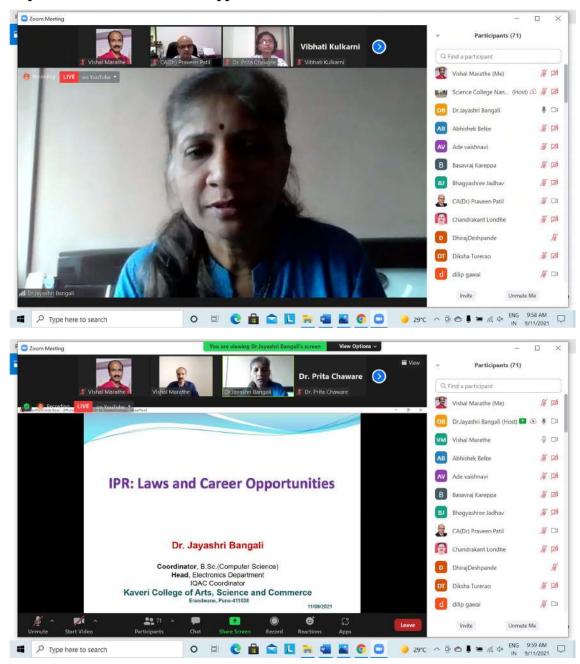

Guest Lecture-I: Dr. Jayashri Aniket Bangali, Head, Department of Electronics, Kaveri College of Arts, Science & Commerce, Pune

**Topic: IPR: Laws and Career Opportunities** 

She has given an excellent resource talk which includes the basic aspects of IPR, Patents, Trademarks, copyright and trade secrets. She has also focused on different Patent laws, types of patent applications, procedure for getting grant of patent in India and Licencing of patent. The most important and excellent part of her lecture was career opportunities in IPR. She has enumerated number of career opportunities in private, corporate offices and R &

D sectors. She has also given information about IPR consultant, IPR agent and Patent attorney. This lecture was really important for the student participants.