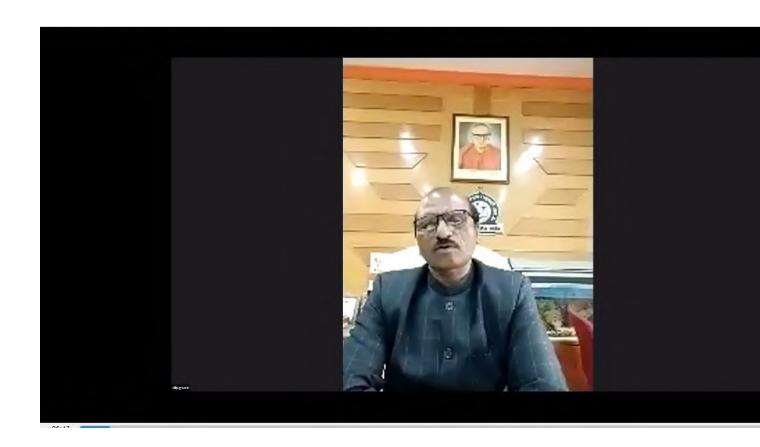

## 'One Day Seminar on 'Preparation of Competitive Examinations & Career Guidance for Science Students'

Prof. Ashvinkumar Kshirsagar's Speech

IQAC and Career Guidance and Placement Cell, Science College have organized 'One Day Seminar on "Preparation of Competitive Examinations & Career Guidance for Science Students" on D. 30/12/21. The aim of the seminar was to give knowledge about competitive examinations. The eminent speaker Prof. Ashvinkumar Kshirsagar was invited to guide students on the topic 'Preparation of Competitive Examinations & Career Guidance for Science Students'. He focused on the preparation for I and II question paper of MPSC (Maharashtra Public Service Commission). He mainly explained nature of question papers and discussed the Science, Decision Making, Marathi AND English parts in the question paper with examples. It has been an interactive session. The students curiously attended the session and asked their doubts during the presentation.

Principal Dr. D. U. Gawai addressed the students on this occasion to motivate them. He told the students to do hard work and smart planning for the success in competitive examination. Dr. D. D. Pawar, Vice- Principal of the college was invited as the honorable guest for the one day seminar. Dr. D. R. Munde, convener of the Career Guidance and Placement Cell has explained the aims and objectives of the seminar. He guided the students and gave the awareness of how to utilize the facilities available in Career Guidance and Placement Cell.