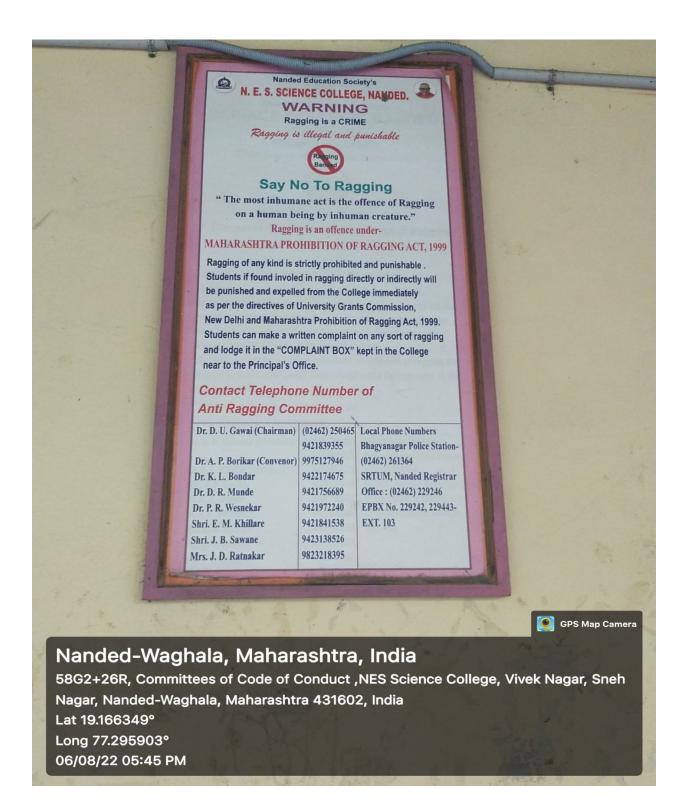

### **Anti Ragging Committee 2022-2023**

| Dr. A. P. Borikar (Convener) | Dr. P. R. Kulkarni (Convener) |
|------------------------------|-------------------------------|
| Dr. Aruna R. Shukla          | Dr. D. R. Munde               |
| Dr. L.P. Shinde              | Dr. A. P. Borikar             |
| Dr. D. R. Munde              | Dr. A.T. Shinde               |
|                              | Ms. Varsha D. Borgaonkar      |

## **Objective:**

- To support the Students to communicate their grievances freely and truthfully, withoutany fear of being victimized.
- To inform all staffs to be kind to the Students and not behave in a malicious mannertowards any of them for any reason.
- Ragging in any form is strictly prohibited in and outside the institution. Any violation ofragging and disciplinary rules should be urgently brought to the notice of the Principal.

## Nanded-Waghala, Maharashtra, India

58G2+26R, Committees of Code of Conduct, NES Science College, Vivek Nagar, Sneh Nagar, Nanded-Waghala, Maharashtra 431602, India Lat 19.166349°

Long 77.295903°

06/08/22 05:45 PM