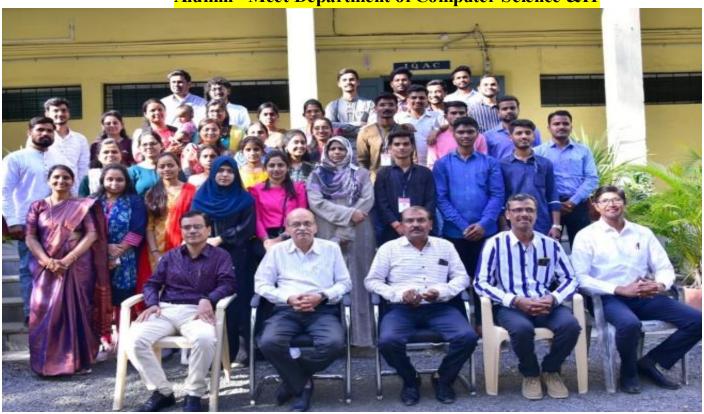

## Alumni – Meet Department of Zoology & Fishery

Alumni – Meet Department of Computer Science & IT