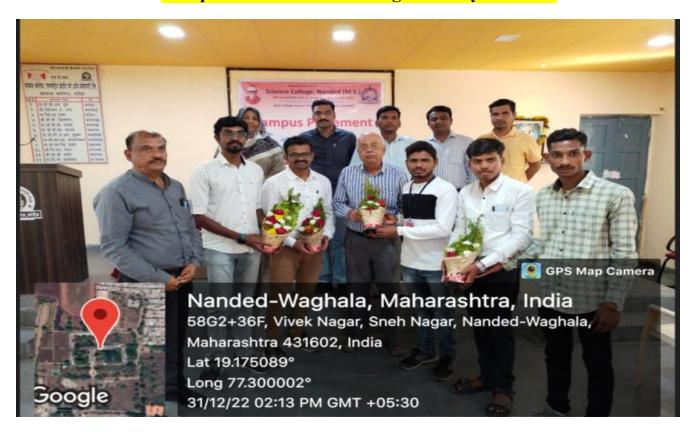

Given under my hand this 24 Day of February 2021.

TREE PROPERTY OF THE PROPERTY

Assistant Registrar of Society सहाय्यक संस्था निबंधक नांदेड विभाग, नांदेड.

> PRINCIPAL Science College, Nanded

Website: www.alumni.sciencecollegenanded.org



PRINCIPAL Science College, Nanded

# **Events Conducted Reunion -2022**



Alumni – Meet Department of Chemistry



PRINCIPAL Science College, Nandad

## Alumni – Meet Department of Botany



Alumni – Meet Department of physics



## Alumni – Meet Department of Zoology & Fishery



Alumni – Meet Department of Computer Science & IT



## Dr. Venkatesh Kabde Academy



PRINCIPAL Science College Handed





PRINCIPAL Science College, Nacodel

## **Donated Chairs**



PRINCIPAL Science College, Manded

## **Campus Placement Drive Organized By Alumnus**



## The ESSENCE OF SCIENCE- Magazine











# Sadabahar Rest Room



PRINCIPAL Science College, Nanded