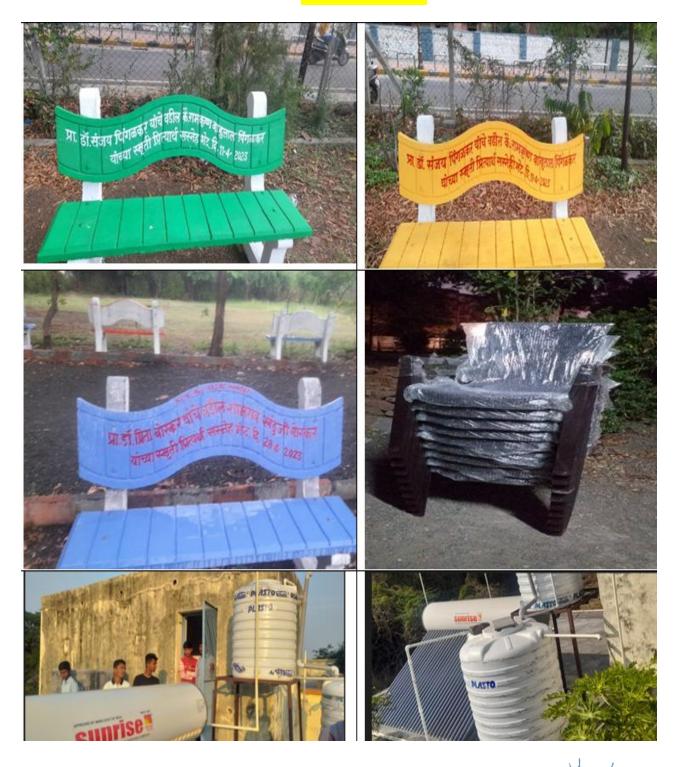

## **Donated Chairs**

PRINCIPAL Science College, Manded

# Sadabahar Rest Room

PRINCIPAL Science College, Nanded