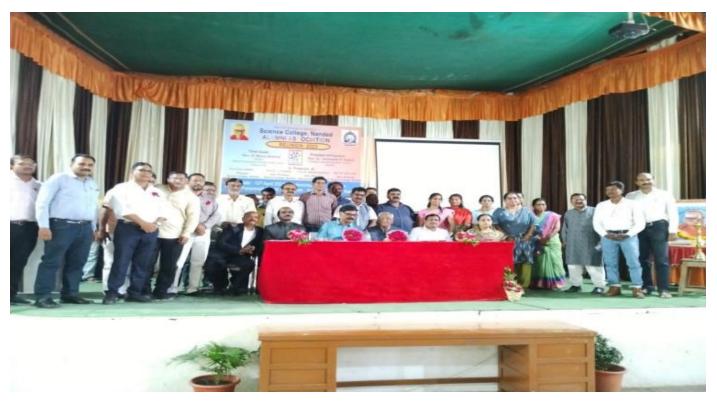

# **Events Conducted Reunion -2022**

Alumni – Meet Department of Chemistry

PRINCIPAL Science College, Nandad