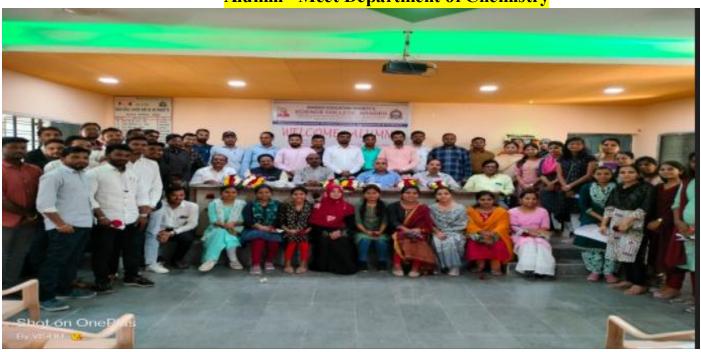

# **Events Conducted Reunion -2022**

Alumni – Meet Department of Chemistry

PRINCIPAL Science College, Nandad