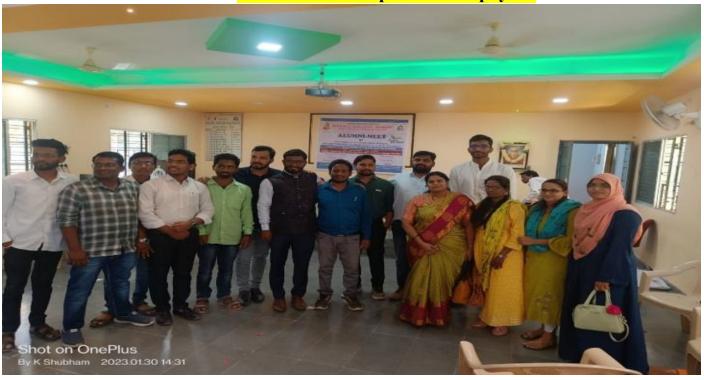

# **Events Conducted Reunion -2022**

Alumni – Meet Department of Chemistry

PRINCIPAL Science College, Nandad

## Alumni – Meet Department of Botany

Alumni – Meet Department of physics