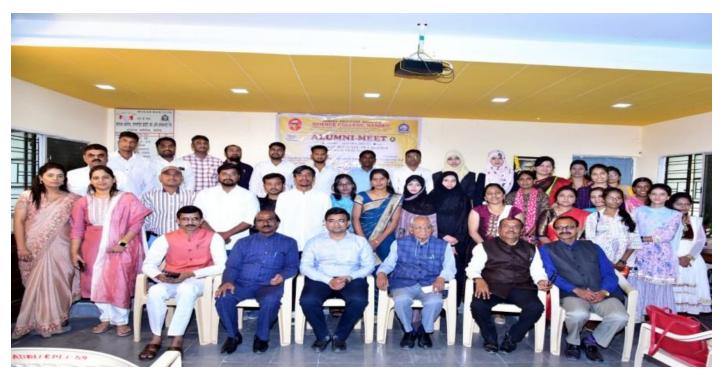

# **Events Conducted Reunion -2022**

Alumni – Meet Department of Chemistry

PRINCIPAL Science College, Nandad

## Alumni – Meet Department of Botany

Alumni – Meet Department of physics