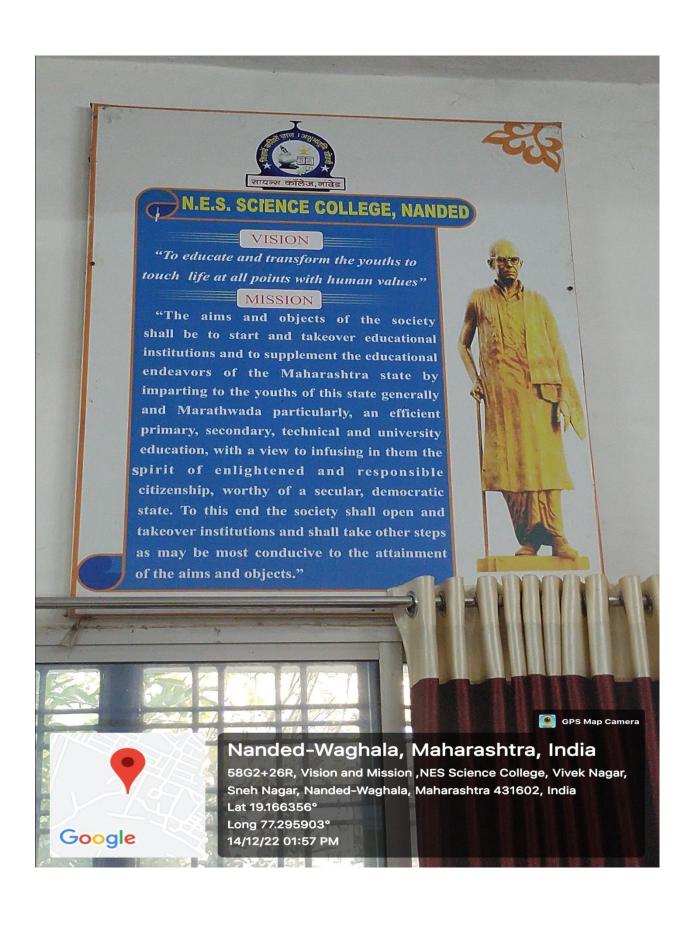

#### **Infrastructure and Learning Resources**

6.1.1 - The governance of the institution is reflective of and in tune with the vision and mission of the institution

#### Nanded-Waghala, Maharashtra, India

58G2+26R, Vision and Mission ,NES Science College, Vivek Nagar, Sneh Nagar, Nanded-Waghala, Maharashtra 431602, India Lat 19.166356°

Long 77.295903° 14/12/22 02:06 PM