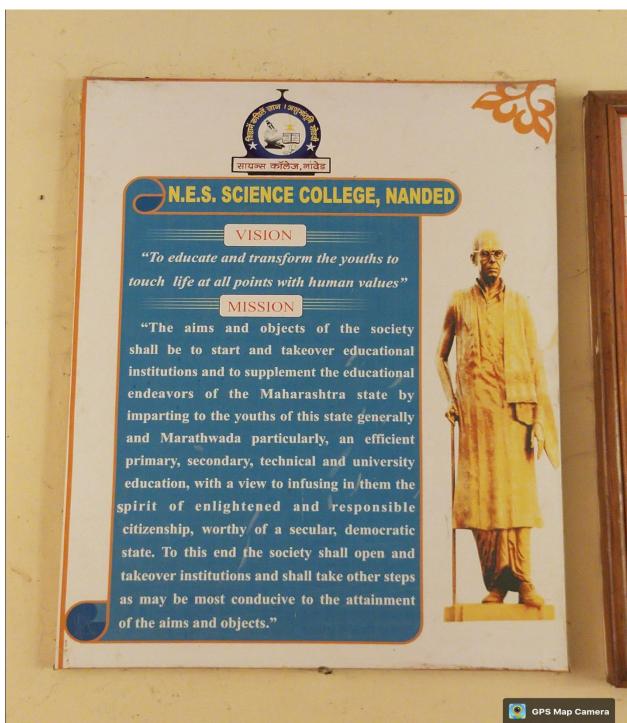

#### **Infrastructure and Learning Resources**

6.1.1 - The governance of the institution is reflective of and in tune with the vision and mission of the institution

#### Nanded-Waghala, Maharashtra, India

58G2+26R, Vision and Mission ,NES Science College, Vivek Nagar, Sneh Nagar, Nanded-Waghala, Maharashtra 431602, India Lat 19.166356°

Long 77.295903° 14/12/22 02:06 PM