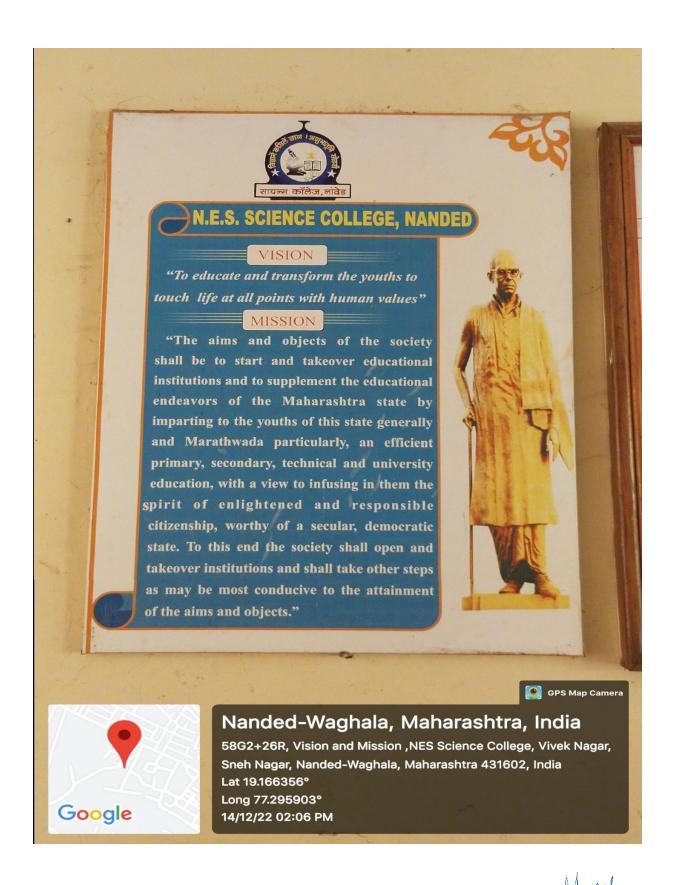

## Governance, Leadership and Management

6.1.1 - The governance of the institution is reflective of and in tune with the vision and mission of the institution

PRINCIPAL Science College, Nanded

PRINCIPAL Science College, Nanded

# N.E.S. SCIENCE COLLEGE, NANDED (Re-accredited with 'A' Grade by NAAC in Third Cycle with CGPA 3.38 & CPE Status & Best College Award)