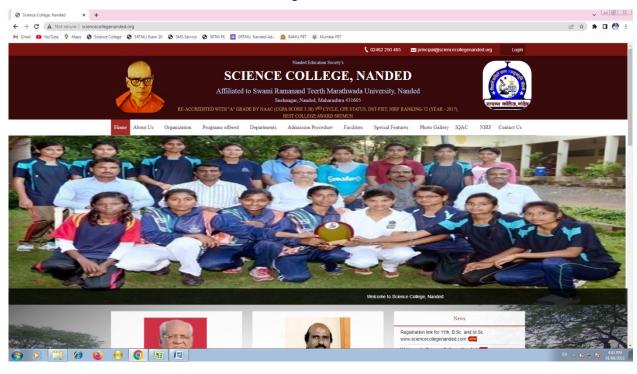

### Staff Attendance- Bio Matrix- Pacific Incorporation



### **Tally Prime ERP**









## **University Portal for Online Examination**



### **College Website**





#### **Library Support**





### Language Lab User Interface











Oréll Techno Systems (India) Pvt Ltd HQ: 1st Floor, BCG Tower, Opp. CSEZ Seaport Airport Road, Kakkanad, Cochin - 682037 Tel: +91 484 414 1000 (100 Lines) Email: info@orell.com 24/7 HelpDesk: +91 9388 814 000 Delhi | Mumbai | Bangalore | Kolkata | Dubai

# Proforma Invoice

| Institute Name :- Nanded Education Society's Science College, Nanded |                                                                                                              | Po. Ref<br>No: | MAH-PI/3717/21-22              |                    |
|----------------------------------------------------------------------|--------------------------------------------------------------------------------------------------------------|----------