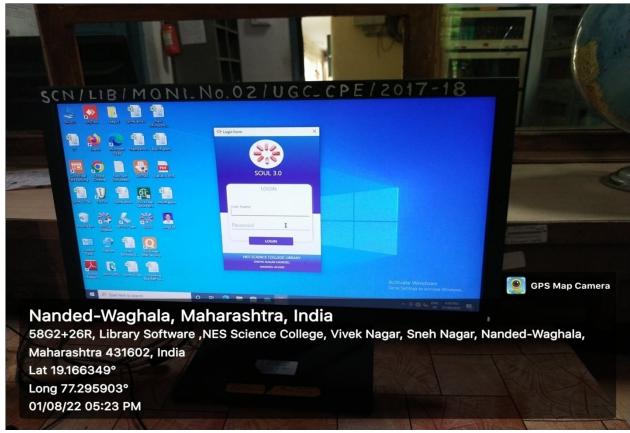

### Staff Attendance- Bio Matrix- Pacific Incorporation



### **Tally Prime ERP**









## **University Portal for Online Examination**



### **College Website**





#### **Library Support**





### Language Lab User Interface











Oréll Techno Systems (India) Pvt Ltd HQ: 1st Floor, BCG Tower, Opp. CSEZ Seaport Airport Road, Kakkanad, Cochin - 682037 Tel: +91 484 414 1000 (100 Lines) Email: info@orell.com 24/7 HelpDesk: +91 9388 814 000 Delhi | Mumbai | Bangalore | Kolkata | Dubai

# Proforma Invoice

| Institute Name :- Nanded Education Society's Science College, Nanded |                                                                                                              | Po. Ref<br>No: | MAH-PI/3717/21-22              |                    |
|----------------------------------------------------------------------|--------------------------------------------------------------------------------------------------------------|----------------|-----------------------