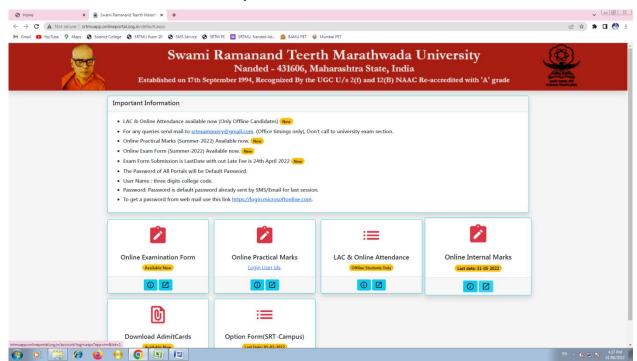

### Staff Attendance- Bio Matrix- Pacific Incorporation



### **Tally Prime ERP**









## **University Portal for Online Examination**



### **College Website**





#### **Library Support**





### Language Lab User Interface











Oréll Techno Systems (India) Pvt Ltd HQ: 1st Floor, BCG Tower, Opp. CSEZ Seaport Airport Road, Kakkanad, Cochin - 682037 Tel: +91 484 414 1000 (100 Lines) Email: info@orell.com 24/7 HelpDesk: +91 9388 814 000 Delhi | Mumbai | Bangalore | Kolkata | Dubai

# Proforma Invoice

| Institute Name :- Nanded Education Society's Science College, Nanded |                                                                                                              | Po. Ref<br>No: | MAH-PI/3717/21-22              |                    |
|----------------------------------------------------------------------|----------------------------------------------------------------------------------------------