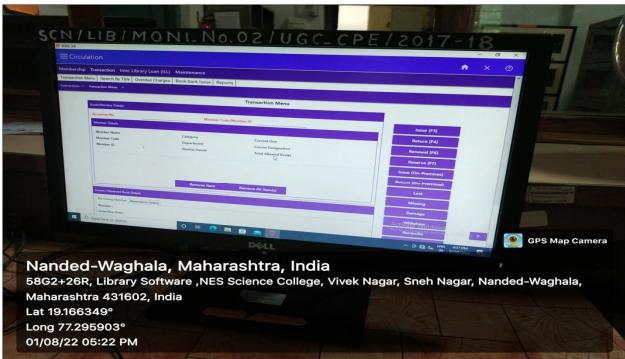

### Staff Attendance- Bio Matrix- Pacific Incorporation



### **Tally Prime ERP**









## **University Portal for Online Examination**



### **College Website**





#### **Library Support**





### Language Lab User Interface











Oréll Techno Systems (India) Pvt Ltd HQ: 1st Floor, BCG Tower, Opp. CSEZ Seaport Airport Road, Kakkanad, Cochin - 682037 Tel: +91 484 414 1000 (100 Lines) Email: info@orell.com 24/7 HelpDesk: +91 9388 814 000 Delhi | Mumbai | Bangalore | Kolkata | Dubai

# Proforma Invoice

| Institute Name :- Nanded Education Society's Science College, Nanded |                                                                                                              | Po. Ref<br>No: | MAH-PI/3717/21-22              |                    |
|----------------------------------------------------------------------|--------------------------------------------------------------------------------------------------------------|----------------|-------------------------