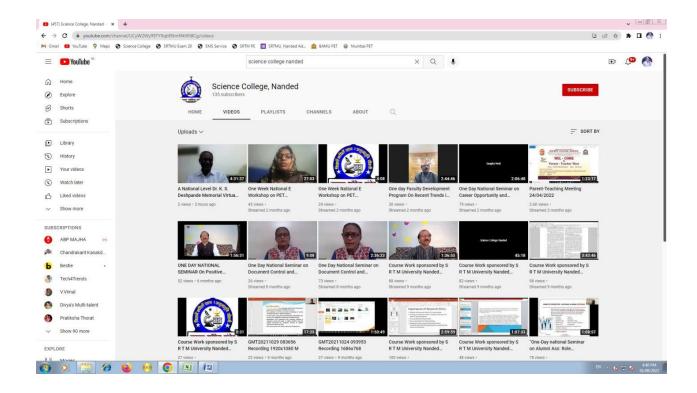

#### College YouTube Channel

https://www.youtube.com/channel/UCyW2Wy99TYXqbENmMkWt8Cg/videos

PRINCIPAL Science College Nanoni