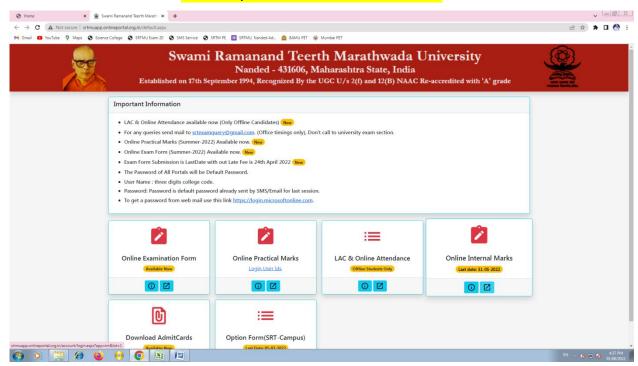

## Staff Attendance- Bio Matrix- Pacific Incorporation



## Tally Prime ERP









### **University Portal for Online Examination**



## **College Website:**







## Library Support





# Language Lab User Interface











Oréll Techno Systems (India) Pvt Ltd HQ: 1st Floor, BCG Tower, Opp. CSEZ Seaport Airport Road, Kakkanad, Cochin - 682037 Tel: +91 484 414 1000 (100 Lines) Email: info@orell.com 24/7 HelpDesk: +91 9388 814 000 Delhi | Mumbai | Bangalore | Kolkata | Dubai

### Proforma Invoice

| Institute Name :- Nanded Education Society's Science College, Nanded |                                                                                                        | Po. Ref<br>No: | MAH-PI/3717/21-22  23 March 2021  The Principal |                  |
|----------------------------------------------------------------------|-----------------------------------------------------------------------------------------