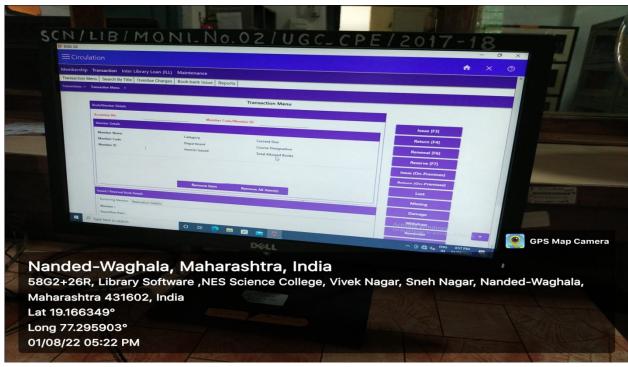

## Staff Attendance- Bio Matrix- Pacific Incorporation



## Tally Prime ERP









### **University Portal for Online Examination**



## **College Website:**







## Library Support





# Language Lab User Interface











Oréll Techno Systems (India) Pvt Ltd HQ: 1st Floor, BCG Tower, Opp. CSEZ Seaport Airport Road, Kakkanad, Cochin - 682037 Tel: +91 484 414 1000 (100 Lines) Email: info@orell.com 24/7 HelpDesk: +91 9388 814 000 Delhi | Mumbai | Bangalore | Kolkata | Dubai

### Proforma Invoice

| Institute Name :- Nanded Education Society's Science College, Nanded |                                                                                                        | Po. Ref<br>No: | MAH-PI/3717/21-22  23 March 2021  The Principal |                  |
|----------------------------------------------------------------------|--------------------------------------------------------------------------------------------------------|----------------|----------------------