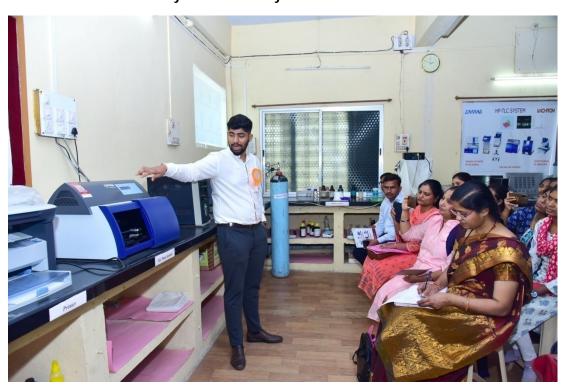

After lunch the next program of hands on training was started. All participants were divided in to five batches such as batch A, B, C, D, and E. On first day hands on training program of two batches such as Batch A and Batch B were completed. On next day i.e on 08<sup>th</sup> Feb 2023 the training was started at 9.00 am and till 6.00 pm remaining batches such as Batch C, Batch, D and Batch E were given hands on training on HPTLC instrument. Total 132 participants have taken benefit of the training program. Finally certificate of participation was given to all registered participants.

### "Two Days National Level Hands on Training on HPTLC Technique"

Key note address by Mr Aniket Jadhav

**Practical Session in HPTLC Laboratory** 

Group Photo of Batch -A