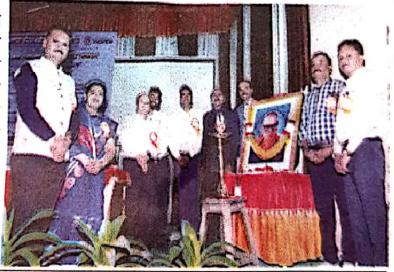

At 10.30 am on 7<sup>th</sup> February 2023 the workshop was inaugurated by the auspicious hands of Hon. Vice-President of Nanded Education Society, CA. Dr. Pravin Patil in his inaugural speech he appealed that researchers should suppose to make use of HPTLC technology for doing research in the benefits of society. The program was coordinated by organizing secretary, Dr. D. M. Jadhav. Principle Dr. D. U, Gawai introduced college and explained in detail the about different instrumentations available in the central instrumental laboratory. He also appealed the participants to take benefits of these facilities available with our institute. Head of department Dr. B. D. Gachande introduced the department and enlightened different activities carried out by department. He also gave advice to participants to take part in the program organized by the department. Technical experts Mr. Atul Dhamankar introduced anchrom laboratories in brief. Vice Principal Dr. L. P. Shinde and Dr Mrs A. R. Shukle were also present on dais. Dr. V. R. Marathe, joint organizing secretary proposed vote of thanks of inaugural session.

## "Two Days National Level Hands on Training on HPTLC Technique"

Inauguration of Program by the Auspicious Hands of Hon. CA Dr. Pravin Patil, Vice President N.E.S. Science College Nanded.

Hon. CA Dr. Pravin Patil, Vice President N.E.S. Science College Nanded Delivering Inaugural Speech