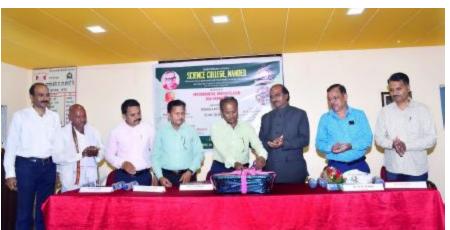

At 10.30 am on 7<sup>th</sup> February 2023 the workshop was inaugurated by the auspicious hands of Hon. Vice-President of Nanded Education Society, CA. Dr. Pravin Patil in his inaugural speech he appealed that researchers should suppose to make use of HPTLC technology for doing research in the benefits of society. The program was coordinated by organizing secretary, Dr. D. M. Jadhav. Principle Dr. D. U, Gawai introduced college and explained in detail the about different instrumentations available in the central instrumental laboratory. He also appealed the participants to take benefits of these facilities available with our institute. Head of department Dr. B. D. Gachande introduced the department and enlightened different activities carried out by department. He also gave advice to participants to take part in the program organized by the department. Technical experts Mr. Atul Dhamankar introduced anchrom laboratories in brief. Vice Principal Dr. L. P. Shinde and Dr Mrs A. R. Shukle were also present on dais. Dr. V. R. Marathe, joint organizing secretary proposed vote of thanks of inaugural session.