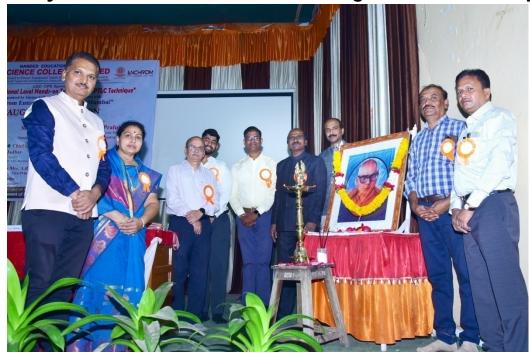

At 10.30 am on 7<sup>th</sup> February 2023 the workshop was inaugurated by the auspicious hands of Hon. Vice-President of Nanded Education Society, CA. Dr. Pravin Patil in his inaugural speech he appealed that researchers should suppose to make use of HPTLC technology for doing research in the benefits of society. The program was coordinated by organizing secretary, Dr. D. M. Jadhav. Principle Dr. D. U, Gawai introduced college and explained in detail the about different instrumentations available in the central instrumental laboratory. He also appealed the participants to take benefits of these facilities available with our institute. Head of department Dr. B. D. Gachande introduced the department and enlightened different activities carried out by department. He also gave advice to participants to take part in the program organized by the department. Technical experts Mr. Atul Dhamankar introduced anchrom laboratories in brief. Vice Principal Dr. L. P. Shinde and Dr Mrs A. R. Shukle were also present on dais. Dr. V. R. Marathe, joint organizing secretary proposed vote of thanks of inaugural session.

## "Two Days National Level Hands on Training on HPTLC Technique"

Inauguration of Program by the Auspicious Hands of Hon. CA Dr. Pravin Patil, Vice President N.E.S. Science College Nanded.

Hon. CA Dr. Pravin Patil, Vice President N.E.S. Science College Nanded Delivering Inaugural Speech