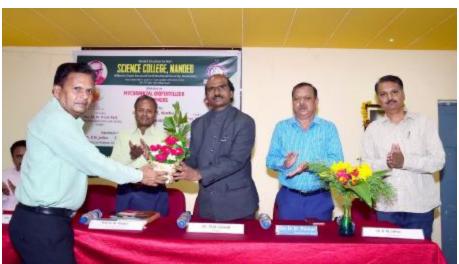

At 10.30 am on 7<sup>th</sup> February 2023 the workshop was inaugurated by the auspicious hands of Hon. Vice-President of Nanded Education Society, CA. Dr. Pravin Patil in his inaugural speech he appealed that researchers should suppose to make use of HPTLC technology for doing research in the benefits of society. The program was coordinated by organizing secretary, Dr. D. M. Jadhav. Principle Dr. D. U, Gawai introduced college and explained in detail the about different instrumentations available in the central instrumental laboratory. He also appealed the participants to take benefits of these facilities available with our institute. Head of department Dr. B. D. Gachande introduced the department and enlightened different activities carried out by department. He also gave advice to participants to take part in the program organized by the department. Technical experts Mr. Atul Dhamankar introduced anchrom laboratories in brief. Vice Principal Dr. L. P. Shinde and Dr Mrs A. R. Shukle were also present on dais. Dr. V. R. Marathe, joint organizing secretary proposed vote of thanks of inaugural session.

"Two Days National Level Hands on Training on HPTLC Technique"

Speech of Principal Prof. D. U. Gawai and Head Prof B. D. Gachande