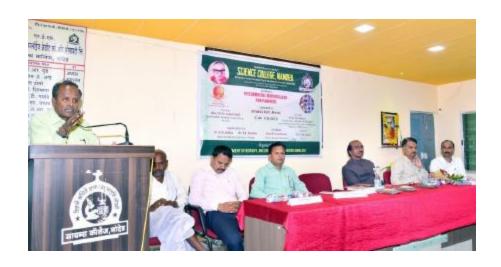

At 10.30 am on 7<sup>th</sup> February 2023 the workshop was inaugurated by the auspicious hands of Hon. Vice-President of Nanded Education Society, CA. Dr. Pravin Patil in his inaugural speech he appealed that researchers should suppose to make use of HPTLC technology for doing research in the benefits of society. The program was coordinated by organizing secretary, Dr. D. M. Jadhav. Principle Dr. D. U, Gawai introduced college and explained in detail the about different instrumentations available in the central instrumental laboratory. He also appealed the participants to take benefits of these facilities available with our institute. Head of department Dr. B. D. Gachande introduced the department and enlightened different activities carried out by department. He also gave advice to participants to take part in the program organized by the department. Technical experts Mr. Atul Dhamankar introduced anchrom laboratories in brief. Vice Principal Dr. L. P. Shinde and Dr Mrs A. R. Shukle were also present on dais. Dr. V. R. Marathe, joint organizing secretary proposed vote of thanks of inaugural session.

# 'सायन्स'मध्ये राष्ट्रीय पातळीवरील हॅन्ड्स ऑन प्रशिक्षण

नांदेड सायन्स कॉलेजमध्ये एचपीटीएलसीवर प्रशिक्षण कार्यक्रम वनस्पतीशास्त्र सुक्ष्मजीवशास्त्र व जैव तंत्रज्ञानच्यावतीने घेण्यात आला. सदर दोन दिवसीय प्रशिक्षण कार्यक्रमाचे वद्घाटन नांदेड एज्युकेशन सोसायटीचे वपाध्यक्षा डॉ.प्रविण पाटील यांच्या हस्ते करण्यात आले. यांवेळी महाविद्यालयाचे नाचार्य हॉ.डी.यु.गवई, डॉ.बी.डी. पाचांडे, डॉ.एल.पी.शिंदे आदी उपस्थित होते.