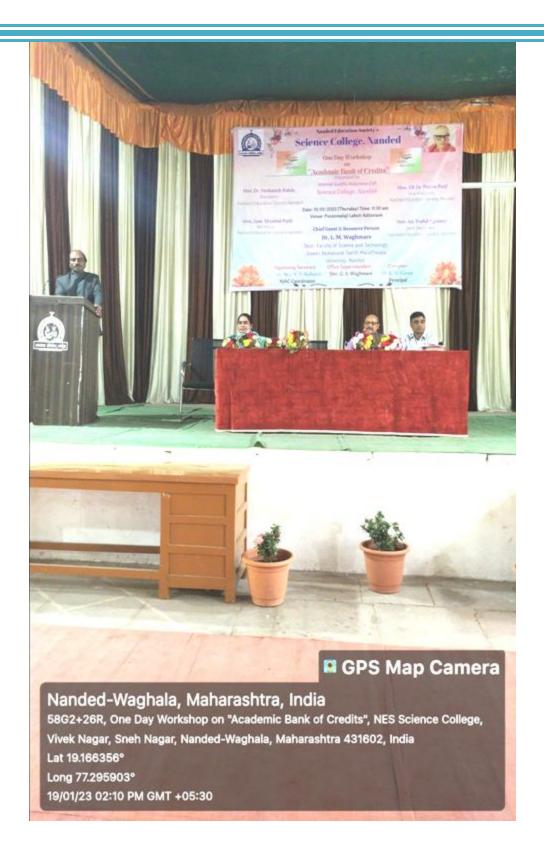

## A Report

One Day Workshop on "Academic Bank of Credits" was organized on D. 19/01/2023. The aim of this workshop was to make students aware about academic bank of credits and to help them to open their accounts in ABC. The main purpose of this workshop was to acquaint students with academic flexibility available for them due to NEP 2020. Chief guests for the function were Prof. Dr. D. N. More, Professor in English, PG Department and Research Centre in English, People's College, Nanded (Academic Council Member of SRTM University, Nanded and Dr. Mahesh Kulkarni, Nodal Officer, National Education Policy, (Academic Bank of Credit), Swami Ramanand Teerth Marathwada University, Nanded. In this workshop Dr. D. N. More gave information to students about Academic Bank of Credits. He focused on objectives of National Education Policy and would be changes in the Indian education system. Dr. Mahesh Kulkarni gave practical information to open the account in ABC.

Dr. D. U. Gawai, Principal, Science College, Nanded chaired the event. Dr. L. P. Shinde, Vice-Principal, Dr. D. R. Munde, Dr. K. S. Shillewar, Dr. V. B. Chavan, Dr. V. R. Marathe, Dr. U. S. Patki, Mr. Kartik Jadhav, was present for this function. Dr. Mrs. V. V. Kulkarni, IQAC Co-oridnator was organizing secretary. Dr. K. R. Gaikwad proposed the vote of thanks. Total students present for the workshop were 140.

## **Geo-tag Photographs**

PRINCIPAL Science College, Nanded

PRINCIPAL Science College, Nanded

PRINCIPAL Science College,Nanded

PRINCIPAL Science College, Nanded

PRINCIPAL Science College,Nanded

PRINCIPAL Science College,Nanded