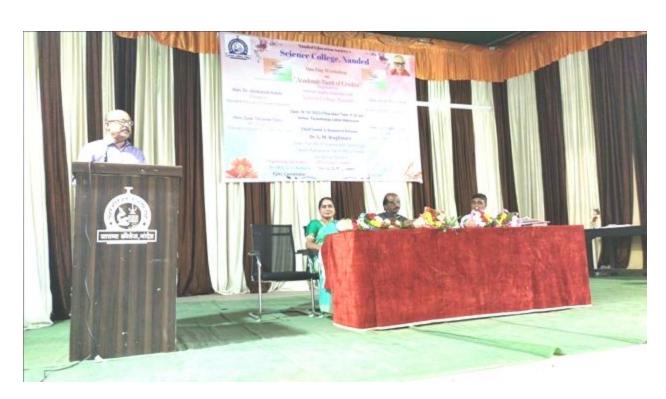

## A Report

One Day Workshop on "Academic Bank of Credits" was organized on D. 19/01/2023. The aim of this workshop was to make students aware about academic bank of credits and to help them to open their accounts in ABC. The main purpose of this workshop was to acquaint students with academic flexibility available for them due to NEP 2020. Chief guests for the function were Prof. Dr. D. N. More, Professor in English, PG Department and Research Centre in English, People's College, Nanded (Academic Council Member of SRTM University, Nanded and Dr. Mahesh Kulkarni, Nodal Officer, National Education Policy, (Academic Bank of Credit), Swami Ramanand Teerth Marathwada University, Nanded. In this workshop Dr. D. N. More gave information to students about Academic Bank of Credits. He focused on objectives of National Education Policy and would be changes in the Indian education system. Dr. Mahesh Kulkarni gave practical information to open the account in ABC.

Dr. D. U. Gawai, Principal, Science College, Nanded chaired the event. Dr. L. P. Shinde, Vice-Principal, Dr. D. R. Munde, Dr. K. S. Shillewar, Dr. V. B. Chavan, Dr. V. R. Marathe, Dr. U. S. Patki, Mr. Kartik Jadhav, was present for this function. Dr. Mrs. V. V. Kulkarni, IQAC Co-oridnator was organizing secretary. Dr. K. R. Gaikwad proposed the vote of thanks. Total students present for the workshop were 140.

## **Geo-tag Photographs**

PRINCIPAL Science College, Nanded

PRINCIPAL Science College, Nanded

PRINCIPAL Science College,Nanded

PRINCIPAL Science College, Nanded

PRINCIPAL Science College,Nanded

PRINCIPAL Science College,Nanded