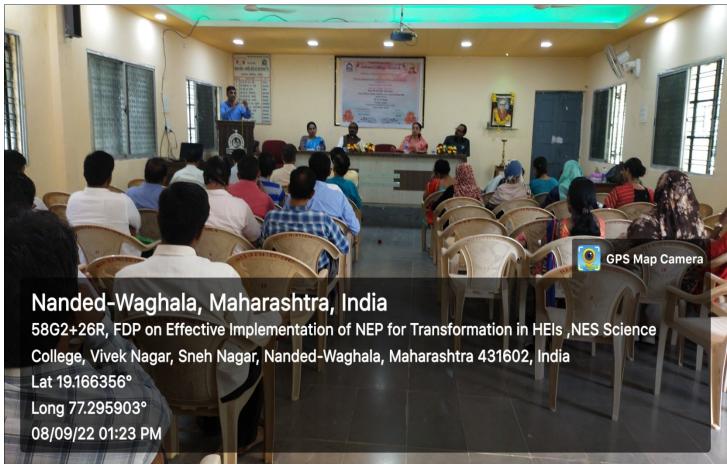

At 10.30 am on 7<sup>th</sup> February 2023 the workshop was inaugurated by the auspicious hands of Hon. Vice-President of Nanded Education Society, CA. Dr. Pravin Patil in his inaugural speech he appealed that researchers should suppose to make use of HPTLC technology for doing research in the benefits of society. The program was coordinated by organizing secretary, Dr. D. M. Jadhav. Principle Dr. D. U, Gawai introduced college and explained in detail the about different instrumentations available in the central instrumental laboratory. He also appealed the participants to take benefits of these facilities available with our institute. Head of department Dr. B. D. Gachande introduced the department and enlightened different activities carried out by department. He also gave advice to participants to take part in the program organized by the department. Technical experts Mr. Atul Dhamankar introduced anchrom laboratories in brief. Vice Principal Dr. L. P. Shinde and Dr Mrs A. R. Shukle were also present on dais. Dr. V. R. Marathe, joint organizing secretary proposed vote of thanks of inaugural session.

## "Two Days National Level Hands on Training on HPTLC Technique"

Inauguration of Program by the Auspicious Hands of Hon. CA Dr. Pravin Patil, Vice President N.E.S. Science College Nanded.

Hon. CA Dr. Pravin Patil, Vice President N.E.S. Science College Nanded Delivering Inaugural Speech