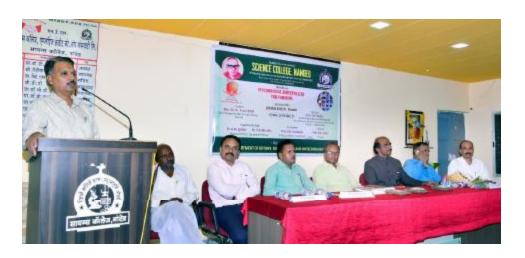

At 10.30 am on 7<sup>th</sup> February 2023 the workshop was inaugurated by the auspicious hands of Hon. Vice-President of Nanded Education Society, CA. Dr. Pravin Patil in his inaugural speech he appealed that researchers should suppose to make use of HPTLC technology for doing research in the benefits of society. The program was coordinated by organizing secretary, Dr. D. M. Jadhav. Principle Dr. D. U, Gawai introduced college and explained in detail the about different instrumentations available in the central instrumental laboratory. He also appealed the participants to take benefits of these facilities available with our institute. Head of department Dr. B. D. Gachande introduced the department and enlightened different activities carried out by department. He also gave advice to participants to take part in the program organized by the department. Technical experts Mr. Atul Dhamankar introduced anchrom laboratories in brief. Vice Principal Dr. L. P. Shinde and Dr Mrs A. R. Shukle were also present on dais. Dr. V. R. Marathe, joint organizing secretary proposed vote of thanks of inaugural session.

"Two Days National Level Hands on Training on HPTLC Technique"

Speech of Principal Prof. D. U. Gawai and Head Prof B. D. Gachande