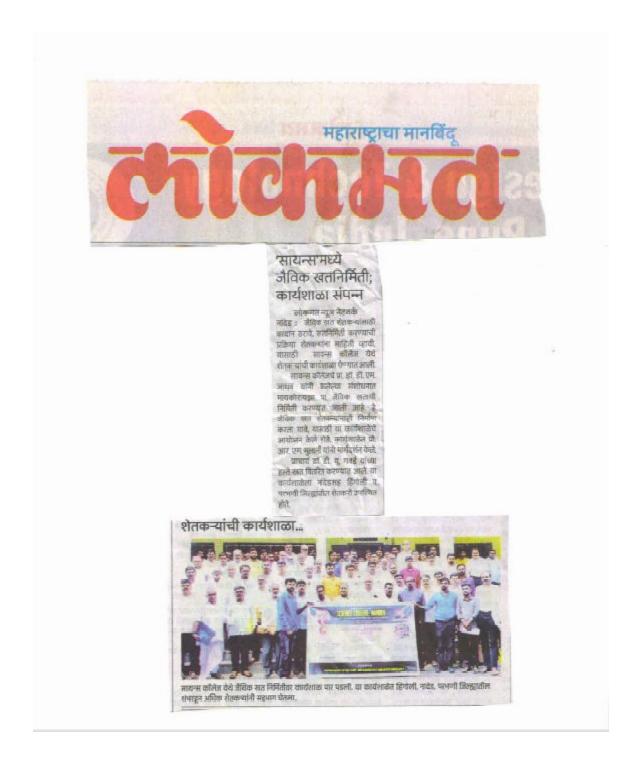

# 'सायन्स'मध्ये राष्ट्रीय पातळीवरील हॅन्ड्स ऑन प्रशिक्षण

नांदेड सायन्स कॉलेजमध्ये एचपीटीएलसीवर प्रशिक्षण कार्यक्रम वनस्पतीशास्त्र सुक्ष्मजीवशास्त्र व जैव तंत्रज्ञानच्यावतीने घेण्यात आला. सदर दोन दिवसीय प्रशिक्षण कार्यक्रमाचे वद्घाटन नांदेड एज्युकेशन सोसायटीचे वपाध्यक्षा डॉ.प्रविण पाटील यांच्या हस्ते करण्यात आले. यांवेळी महाविद्यालयाचे नाचार्य हॉ.डी.यु.गवई, डॉ.बी.डी. पाचांडे, डॉ.एल.पी.शिंदे आदी उपस्थित होते.

## नांदेड / प्रतिनिधी

नां.ए.सो. संचलित सायन्स कॉलेज, नांदेड मध्ये एचपीटीएलसी वर प्रशिक्षण कार्यक्रम वनस्पतीशास्त्र, सूक्ष्मजीवशास्त्र व जैवतंत्रज्ञानच्या वतीने दि. ७ व ८ फेब्रुवारी रोजी घेण्यात आला.

T

या प्रशिक्षण कार्यक्रमाचे उद्घाटन नांदेड एज्युकेशन सोसायटीचे उपाध्यक्ष सीए. डॉ. प्रविण पाटील यांच्या हस्ते झाले. एचपीटीएलसी सारख्या महत्वाच्या यंत्राचा वापर हा समाज उपयोगी संशोधनात व्हावा अशा भावना त्यांनी आपल्या भाषणातून व्यक्त केल्या. महाविद्यालयाचे प्राचार्य डॉ. डी. यु. गवई यांनी उपस्थितांना महाविद्यालयाची माहिती दिली व या भागातील सर्व संशोधक विद्यार्थी, प्राध्यापक मंडळींनी महाविद्यालयात असणाऱ्या उपकरणांचा जास्तीत जास्त प्रमाणात लाभ घ्यावा असे आवाहन केले. विभागप्रमुख डॉ. बी. डी. गचांडे यांनी उपस्थितांना विभागाची माहिती विली व विभागाच्यावतीने आयोजित केलेल्या या कार्यक्रमात जास्तीत जास्त सहभाग नोंदवून लाभ घ्यावा असे आवाहन केले.कार्यक्रमाचे आयोजक डॉ. डी. एम. जाधव यांनी हा कार्यक्रम आयोजित करण्यामागील उद्देश स्पष्ट केला. सदरील दोन दिवसीय प्रशिक्षण कार्यक्रमामध्ये देशभरातून १२५ च्या वर सहभागींनी सहभाग नोंदवला व प्रशिक्षण पूर्ण केले. आभार डॉ. व्ही. आर. मराठे यांनी मानले. कार्यक्रमास डॉ. डी. आर. मुंडे, डॉ. ए. एस. बनसोडे, डॉ. एस. आर. शिंदे, डॉ. पी. डी. सातव, डॉ. आर. प्राध्यापक उपस्थित होते.

कार्यक्रम यशस्वीतेसाठी विभागातील प्रा.डॉ. पी. एस. बोरकर, डॉ. पी. जी. पौळ, डॉ. व्ही. बी. चव्हाण, प्रा. सायमा खमर व विभागातील इतर सीएचबी व कोअर स्टाफसह सर्व शिक्षकेत्तर कर्मचाऱ्यांनी प्रयत्न केले.