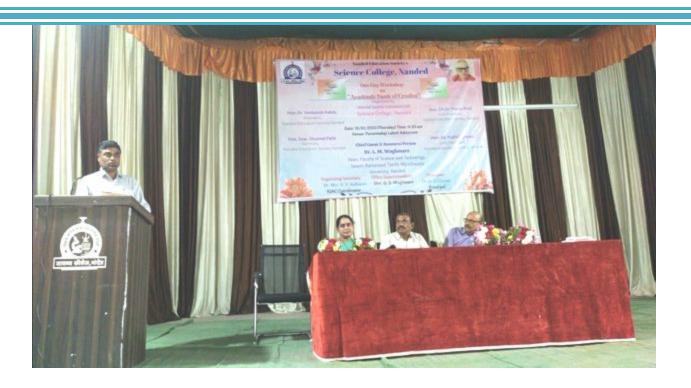

## A Report

One Day Workshop on "Academic Bank of Credits" was organized on D. 19/01/2023. The aim of this workshop was to make students aware about academic bank of credits and to help them to open their accounts in ABC. The main purpose of this workshop was to acquaint students with academic flexibility available for them due to NEP 2020. Chief guests for the function were Prof. Dr. D. N. More, Professor in English, PG Department and Research Centre in English, People's College, Nanded (Academic Council Member of SRTM University, Nanded and Dr. Mahesh Kulkarni, Nodal Officer, National Education Policy, (Academic Bank of Credit), Swami Ramanand Teerth Marathwada University, Nanded. In this workshop Dr. D. N. More gave information to students about Academic Bank of Credits. He focused on objectives of National Education Policy and would be changes in the Indian education system. Dr. Mahesh Kulkarni gave practical information to open the account in ABC.

Dr. D. U. Gawai, Principal, Science College, Nanded chaired the event. Dr. L. P. Shinde, Vice-Principal, Dr. D. R. Munde, Dr. K. S. Shillewar, Dr. V. B. Chavan, Dr. V. R. Marathe, Dr. U. S. Patki, Mr. Kartik Jadhav, was present for this function. Dr. Mrs. V. V. Kulkarni, IQAC Co-oridnator was organizing secretary. Dr. K. R. Gaikwad proposed the vote of thanks. Total students present for the workshop were 140.

## **Geo-tag Photographs**

PRINCIPAL Science College, Nanded

PRINCIPAL Science College, Nanded

PRINCIPAL Science College,Nanded

PRINCIPAL Science College, Nanded

PRINCIPAL Science College,Nanded

PRINCIPAL Science College,Nanded