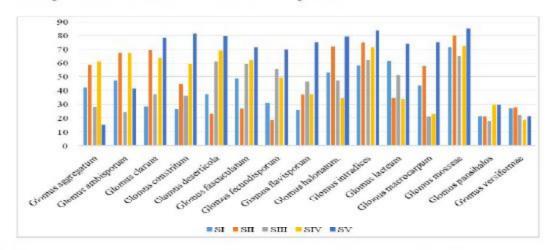

pecies shows maximum colonization of Glomus species. These species are known to be widely distributed and are commonly found in different geographical locations. Similarly, Hindumati and Reddy [22] also reported abundance of Glomus in the field of Nizamabad and Karimnagar districts of Andhra Pradesh State. Moreover, these species are easily adaptable to adjustment of sporulation patterns in variety of environmental conditions which may results in its dominance in occurrence [23]. In the present study, high frequency occurrence of *G. mosseae* in all the sampling sites shows its diversified nature of adaptability to different locations. Therefore, it is necessary to make detailed study on its isolation, further characterization and mass cultivation for benefits of sustainable agriculture.



Fig. 2: Percentage frequency occurrence of Glomus species at different locations of Sitakhandi forest.



Fig. 3: Percentage frequency occurrence of Acaulospora species at different locations of Sitakhandi forest

Species diversity in Acaulosopra is shown in Fig. 3. In the present study followed by Glomus, Acaulosopra showed twelve species at all five studied sites except Acaulosopra

morrowiae at S-I. The different species of Acaulosopra reported in the current study are Acaulosopra dilatata, A. niclosonii, A. foveata, A. kitinensis, A. koskei, A. lacunose, A.

Journal of Advanced Scientific Research, 2022; 13 (5): June-2022

laevis, A. mellea, A. morrowiae, A. scrobiculata and A. tuberculata. From all the studied sites, the frequency of A. lacunose was found higher followed by A. melle