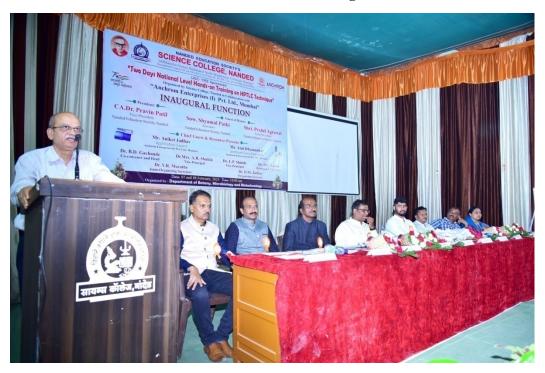

At 10.30 am on 7<sup>th</sup> February 2023 the workshop was inaugurated by the auspicious hands of Hon. Vice-President of Nanded Education Society, CA. Dr. Pravin Patil in his inaugural speech he appealed that researchers should suppose to make use of HPTLC technology for doing research in the benefits of society. The program was coordinated by organizing secretary, Dr. D. M. Jadhav. Principle Dr. D. U, Gawai introduced college and explained in detail the about different instrumentations available in the central instrumental laboratory. He also appealed the participants to take benefits of these facilities available with our institute. Head of department Dr. B. D. Gachande introduced the department and enlightened different activities carried out by department. He also gave advice to participants to take part in the program organized by the department. Technical experts Mr. Atul Dhamankar introduced anchrom laboratories in brief. Vice Principal Dr. L. P. Shinde and Dr Mrs A. R. Shukle were also present on dais. Dr. V. R. Marathe, joint organizing secretary proposed vote of thanks of inaugural session.

"Two Days National Level Hands on Training on HPTLC Technique"

Speech of Principal Prof. D. U. Gawai and Head Prof B. D. Gachande