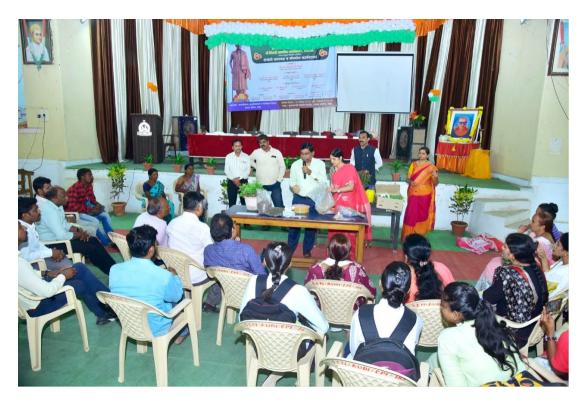

After inaugural session Mr Aniket Jadhav from anchrom laboratories Mumbai delivered detailed plenary lecture on High Performance Thin Layer Chromatography Technique and its applications in different fields. The plenary lecture cum key note address was delivered in Purnamalji Lahoti Auditorium. Other faculties of department Prof P.S. Borkar, Dr. V. B. Chavan, Dr. P.G. Paul, Dr. R. V. Sangvikar, Dr. P.D. Satav, core teachers and CHB teachers including Mr Pankaj Hingmire, Mr, Sunil Darne, Mr, Rukamaji More, Mr, Sandip Kanshette, Mrs Saima Khamar, Miss Trupti Waghmare, Mrs Ruchita Padmukh, Mrs, Anupama Pundge, Miss Firdose Fatema Miss Patil Pooja, Miss Neha Kulkarni, Miss Neeta Dighe, Mrs Afreen Begum, and other UG and PG students of the department helped a lot in conduction of program.

### "Two Days National Level Hands on Training on HPTLC Technique"

Key note address by Mr Aniket Jadhav

**Practical Session in HPTLC Laboratory** 

Group Photo of Batch -A