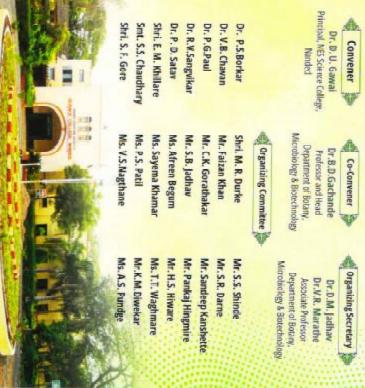

## **Organizing Committee**

#### Convener:

**Dr. D. U. Gawai,**Principal
Science College, Nanded

Vice- Principal **Dr. L. P. Shinde** 

Vice- Principal **Dr. A. R. Shukla** 

Jr. Vice- Principal Shri. E. M. Khillare

### **Organizing Secretary:**

Dr. Mrs. Vibhati V. Kulkarni Co-ordinator, IQAC

## **Organizing Committee:**

Dr. B. D. Gachande

Dr. S. R. Pingalkar

Dr. A. S.Bansode

Dr. A. T. Shinde

Dr. V. D. Borgaonkar

Dr. K. S. Shillewar

Dr. R. A. Muneshwar

Dr. P. R. Kulkarni

Dr. K. R. Gaikwad

Dr. P. M. Patil

Dr. M. M. V. Baig

Shri. Gautam Waghmare