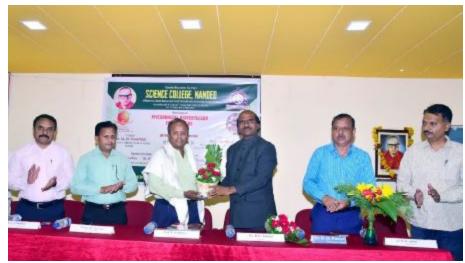

At 10.30 am on 7<sup>th</sup> February 2023 the workshop was inaugurated by the auspicious hands of Hon. Vice-President of Nanded Education Society, CA. Dr. Pravin Patil in his inaugural speech he appealed that researchers should suppose to make use of HPTLC technology for doing research in the benefits of society. The program was coordinated by organizing secretary, Dr. D. M. Jadhav. Principle Dr. D. U, Gawai introduced college and explained in detail the about different instrumentations available in the central instrumental laboratory. He also appealed the participants to take benefits of these facilities available with our institute. Head of department Dr. B. D. Gachande introduced the department and enlightened different activities carried out by department. He also gave advice to participants to take part in the program organized by the department. Technical experts Mr. Atul Dhamankar introduced anchrom laboratories in brief. Vice Principal Dr. L. P. Shinde and Dr Mrs A. R. Shukle were also present on dais. Dr. V. R. Marathe, joint organizing secretary proposed vote of thanks of inaugural session.

## "Two Days National Level Hands on Training on HPTLC Technique"

Inauguration of Program by the Auspicious Hands of Hon. CA Dr. Pravin Patil, Vice President N.E.S. Science College Nanded.

Hon. CA Dr. Pravin Patil, Vice President N.E.S. Science College Nanded Delivering Inaugural Speech