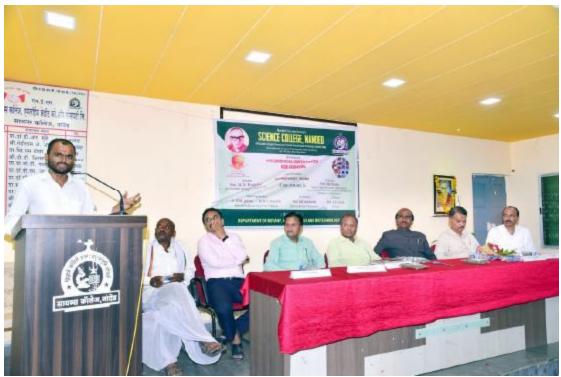

At 10.30 am on 7<sup>th</sup> February 2023 the workshop was inaugurated by the auspicious hands of Hon. Vice-President of Nanded Education Society, CA. Dr. Pravin Patil in his inaugural speech he appealed that researchers should suppose to make use of HPTLC technology for doing research in the benefits of society. The program was coordinated by organizing secretary, Dr. D. M. Jadhav. Principle Dr. D. U, Gawai introduced college and explained in detail the about different instrumentations available in the central instrumental laboratory. He also appealed the participants to take benefits of these facilities available with our institute. Head of department Dr. B. D. Gachande introduced the department and enlightened different activities carried out by department. He also gave advice to participants to take part in the program organized by the department. Technical experts Mr. Atul Dhamankar introduced anchrom laboratories in brief. Vice Principal Dr. L. P. Shinde and Dr Mrs A. R. Shukle were also present on dais. Dr. V. R. Marathe, joint organizing secretary proposed vote of thanks of inaugural session.

## "Two Days National Level Hands on Training on HPTLC Technique"

Inauguration of Program by the Auspicious Hands of Hon. CA Dr. Pravin Patil, Vice President N.E.S. Science College Nanded.

Hon. CA Dr. Pravin Patil, Vice President N.E.S. Science College Nanded Delivering Inaugural Speech

"Two Days National Level Hands on Training on HPTLC Technique"

Speech of Principal Prof. D. U. Gawai and Head Prof B. D. Gachande