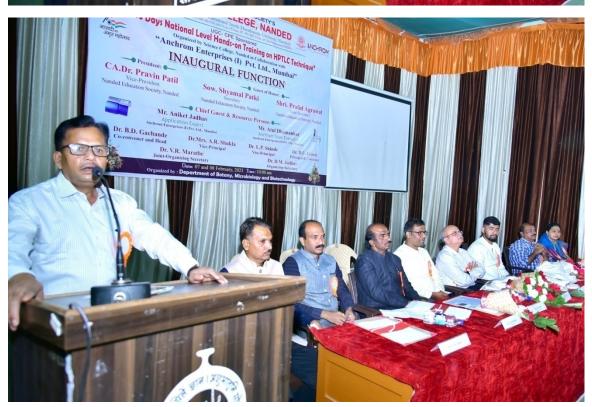

At 10.30 am on 7<sup>th</sup> February 2023 the workshop was inaugurated by the auspicious hands of Hon. Vice-President of Nanded Education Society, CA. Dr. Pravin Patil in his inaugural speech he appealed that researchers should suppose to make use of HPTLC technology for doing research in the benefits of society. The program was coordinated by organizing secretary, Dr. D. M. Jadhav. Principle Dr. D. U, Gawai introduced college and explained in detail the about different instrumentations available in the central instrumental laboratory. He also appealed the participants to take benefits of these facilities available with our institute. Head of department Dr. B. D. Gachande introduced the department and enlightened different activities carried out by department. He also gave advice to participants to take part in the program organized by the department. Technical experts Mr. Atul Dhamankar introduced anchrom laboratories in brief. Vice Principal Dr. L. P. Shinde and Dr Mrs A. R. Shukle were also present on dais. Dr. V. R. Marathe, joint organizing secretary proposed vote of thanks of inaugural session.

## "Two Days National Level Hands on Training on HPTLC Technique"

Inauguration of Program by the Auspicious Hands of Hon. CA Dr. Pravin Patil, Vice President N.E.S. Science College Nanded.

Hon. CA Dr. Pravin Patil, Vice President N.E.S. Science College Nanded Delivering Inaugural Speech