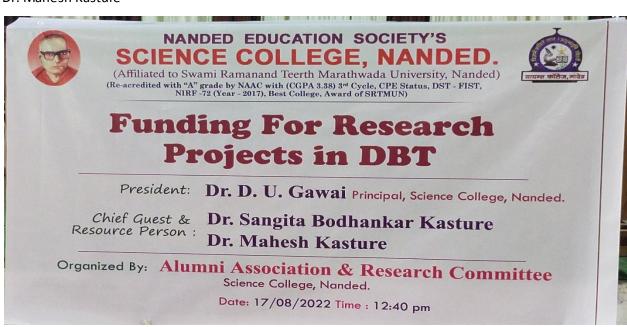

an expert talk as a resource person in One Day Workshop on "Academic Bank of Credits" organized by IQAC, Science College, Nanded on D. 19/01/2023. The speech was really enlightening and useful for the students.

Thanking you for sparing your valuable time for our students.

Nanded

### One Day Informative Seminar on Funding For Research Projects in DBT

Dr. Sangita Bodhankar Kasture, Scientist in DBT, New Delhi and Dr. Mahesh Kasture, MD (R/D), Bharat Petroleum bright alumnae of college visited on D. 17/08/2022 for one day informative seminar on Funding for Research Projects in DBT.

Resource Person

Dr. Sangita Bodhankar Kasture Mail- sangita.kasture @nic.in

She has given information regarding Research Projects in DBT and to get funding for major and minor projects

Dr. Mahesh Kasture



















PRINCIPAL Selecte College Nandi



PRINCIPAL Science College,Nanded









## **A Report**

on

## **One Day Faculty Development Programme**

"Effective Implementation of NEP for Transformation in HEIs"

Date: 08/09/2022- (Thursday) Time: 11:30 am

Resource Person:

Dr. D. N. More,

Professor in English, PG Department and Research Centre in English, People's College, Nanded

Organized by

Internal Quality Assurance Cell Science College, Nanded

(Re-accredited by NAAC with 'A' grade (CGPA 3.38), CPE Status)
P.O.Box No. 62, Sneh Nagar, Nanded -431605.
Web: <a href="https://www.sciencecollegenanded.org">www.sciencecollegenanded.org</a>.



#### Hon. Dr. Venkatesh Kabde

President, Nanded Education Society, Nanded.

#### Hon. CA. Dr. Pravin Patil

Vice-President, Nanded Edu