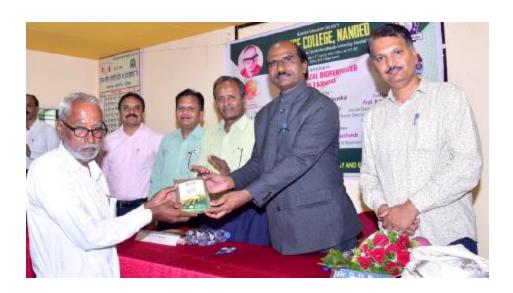

At 10.30 am on 7<sup>th</sup> February 2023 the workshop was inaugurated by the auspicious hands of Hon. Vice-President of Nanded Education Society, CA. Dr. Pravin Patil in his inaugural speech he appealed that researchers should suppose to make use of HPTLC technology for doing research in the benefits of society. The program was coordinated by organizing secretary, Dr. D. M. Jadhav. Principle Dr. D. U, Gawai introduced college and explained in detail the about different instrumentations available in the central instrumental laboratory. He also appealed the participants to take benefits of these facilities available with our institute. Head of department Dr. B. D. Gachande introduced the department and enlightened different activities carried out by department. He also gave advice to participants to take part in the program organized by the department. Technical experts Mr. Atul Dhamankar introduced anchrom laboratories in brief. Vice Principal Dr. L. P. Shinde and Dr Mrs A. R. Shukle were also present on dais. Dr. V. R. Marathe, joint organizing secretary proposed vote of thanks of inaugural session.

After lunch the next program of hands on training was started. All participants were divided in to five batches such as batch A, B, C, D, and E. On first day hands on training program of two batches such as Batch A and Batch B were completed. On next day i.e on 08<sup>th</sup> Feb 2023 the training was started at 9.00 am and till 6.00 pm remaining batches such as Batch C, Batch, D and Batch E were given hands on training on HPTLC instrument. Total 132 participants have taken benefit of the training program. Finally certificate of participation was given to all registered participants.