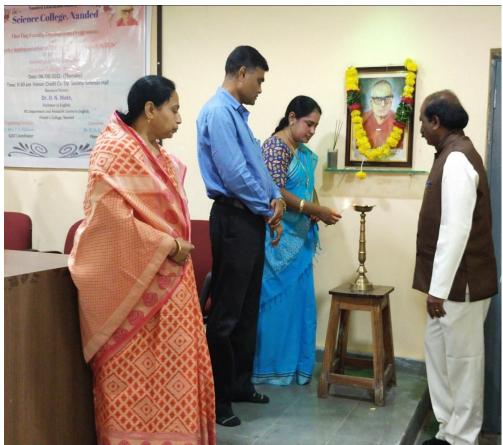

At 10.30 am on 7<sup>th</sup> February 2023 the workshop was inaugurated by the auspicious hands of Hon. Vice-President of Nanded Education Society, CA. Dr. Pravin Patil in his inaugural speech he appealed that researchers should suppose to make use of HPTLC technology for doing research in the benefits of society. The program was coordinated by organizing secretary, Dr. D. M. Jadhav. Principle Dr. D. U, Gawai introduced college and explained in detail the about different instrumentations available in the central instrumental laboratory. He also appealed the participants to take benefits of these facilities available with our institute. Head of department Dr. B. D. Gachande introduced the department and enlightened different activities carried out by department. He also gave advice to participants to take part in the program organized by the department. Technical experts Mr. Atul Dhamankar introduced anchrom laboratories in brief. Vice Principal Dr. L. P. Shinde and Dr Mrs A. R. Shukle were also present on dais. Dr. V. R. Marathe, joint organizing secretary proposed vote of thanks of inaugural session.

## "Two Days National Level Hands on Training on HPTLC Technique"

Inauguration of Program by the Auspicious Hands of Hon. CA Dr. Pravin Patil, Vice President N.E.S. Science College Nanded.

Hon. CA Dr. Pravin Patil, Vice President N.E.S. Science College Nanded Delivering Inaugural Speech