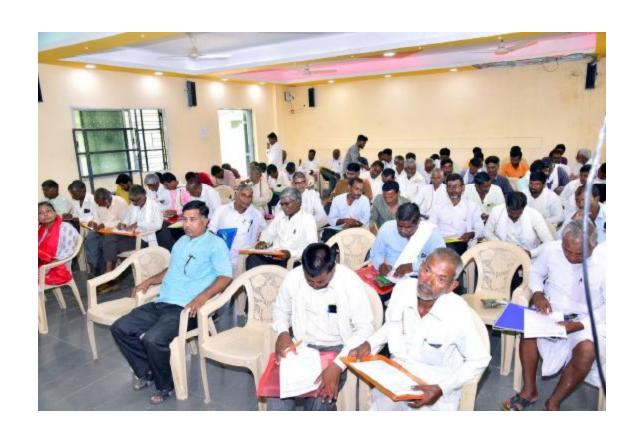

For making the publicity of the program a circular cum leaflet was prepared and it was circulated among UG, PG, research students including faculty members through social media. Individually some invitations were sent to interested participant colleges for their participation in the National level Hands on Training Program at Science College Nanded. More than 125 participants from all across were registered and participated in the training program.

After lunch the next program of hands on training was started. All participants were divided in to five batches such as batch A, B, C, D, and E. On first day hands on training program of two batches such as Batch A and Batch B were completed. On next day i.e on 08<sup>th</sup> Feb 2023 the training was started at 9.00 am and till 6.00 pm remaining batches such as Batch C, Batch, D and Batch E were given hands on training on HPTLC instrument. Total 132 participants have taken benefit of the training program. Finally certificate of participation was given to all registered participants.