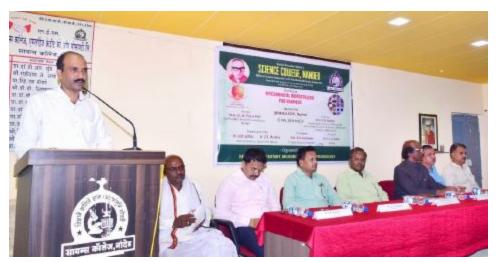

At 10.30 am on 7<sup>th</sup> February 2023 the workshop was inaugurated by the auspicious hands of Hon. Vice-President of Nanded Education Society, CA. Dr. Pravin Patil in his inaugural speech he appealed that researchers should suppose to make use of HPTLC technology for doing research in the benefits of society. The program was coordinated by organizing secretary, Dr. D. M. Jadhav. Principle Dr. D. U, Gawai introduced college and explained in detail the about different instrumentations available in the central instrumental laboratory. He also appealed the participants to take benefits of these facilities available with our institute. Head of department Dr. B. D. Gachande introduced the department and enlightened different activities carried out by department. He also gave advice to participants to take part in the program organized by the department. Technical experts Mr. Atul Dhamankar introduced anchrom laboratories in brief. Vice Principal Dr. L. P. Shinde and Dr Mrs A. R. Shukle were also present on dais. Dr. V. R. Marathe, joint organizing secretary proposed vote of thanks of inaugural session.

"Two Days National Level Hands on Training on HPTLC Technique"

Speech of Principal Prof. D. U. Gawai and Head Prof B. D. Gachande