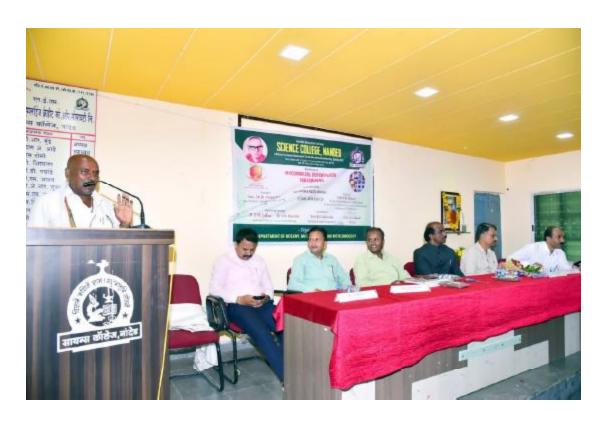

At 10.30 am on 7<sup>th</sup> February 2023 the workshop was inaugurated by the auspicious hands of Hon. Vice-President of Nanded Education Society, CA. Dr. Pravin Patil in his inaugural speech he appealed that researchers should suppose to make use of HPTLC technology for doing research in the benefits of society. The program was coordinated by organizing secretary, Dr. D. M. Jadhav. Principle Dr. D. U, Gawai introduced college and explained in detail the about different instrumentations available in the central instrumental laboratory. He also appealed the participants to take benefits of these facilities available with our institute. Head of department Dr. B. D. Gachande introduced the department and enlightened different activities carried out by department. He also gave advice to participants to take part in the program organized by the department. Technical experts Mr. Atul Dhamankar introduced anchrom laboratories in brief. Vice Principal Dr. L. P. Shinde and Dr Mrs A. R. Shukle were also present on dais. Dr. V. R. Marathe, joint organizing secretary proposed vote of thanks of inaugural session.