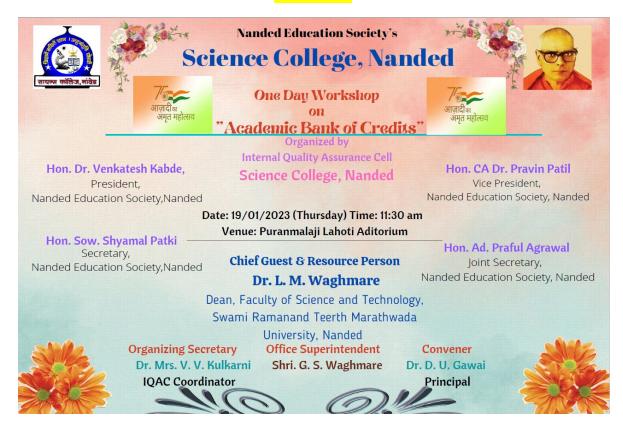

## One Day Workshop

on

## "Academic Bank of Credits"

Date: 19<sup>th</sup> January, 2023 Time: 11:30 a.m.

Venue: Puranmalaji Lahoti Auditorium

#### **Resource Persons**

Prof. Dr. D. N. More

Professor in English,
PG Department and Research Centre in English,
People's College, Nanded
and

## Dr. Mahesh Kulkarni

Nodal Officer,

National Education Policy,

(Academic Bank of Credit),

Swami Ramanand Teerth Marathwada University, Nanded

Organized by

Internal Quality Assurance Cell,

N.E.S. SCIENCE COLLEGE, NANDED

### Hon. Dr. Venkatesh Kabde

President, Nanded Education Society, Nanded

#### Hon. CA Dr. Pravin Patil

Vice President, Nanded Education Society, Nanded

## Hon. Mrs. Shyamal Patki

Secretary, Nanded Education Society, Nanded

## Hon. Ad. Praful Agrawal

Joint Secretary, Nanded Education Society, Nanded

#### Convener:

**Dr. D. U. Gawai,**Principal
Science College, Nanded

Vice- Principal **Dr. L. P. Shinde** 

Vice- Principal **Dr. A. R. Shukla** 

Jr. Vice- Principal Shri. E. M. Khillare

### **Organizing Secretary:**

Dr. Mrs. Vibhati V. Kulkarni Co-ordinator, IQAC