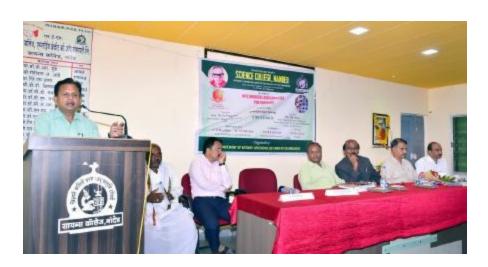

At 10.30 am on 7<sup>th</sup> February 2023 the workshop was inaugurated by the auspicious hands of Hon. Vice-President of Nanded Education Society, CA. Dr. Pravin Patil in his inaugural speech he appealed that researchers should suppose to make use of HPTLC technology for doing research in the benefits of society. The program was coordinated by organizing secretary, Dr. D. M. Jadhav. Principle Dr. D. U, Gawai introduced college and explained in detail the about different instrumentations available in the central instrumental laboratory. He also appealed the participants to take benefits of these facilities available with our institute. Head of department Dr. B. D. Gachande introduced the department and enlightened different activities carried out by department. He also gave advice to participants to take part in the program organized by the department. Technical experts Mr. Atul Dhamankar introduced anchrom laboratories in brief. Vice Principal Dr. L. P. Shinde and Dr Mrs A. R. Shukle were also present on dais. Dr. V. R. Marathe, joint organizing secretary proposed vote of thanks of inaugural session.

## "Two Days National Level Hands on Training on HPTLC Technique"

Inauguration of Program by the Auspicious Hands of Hon. CA Dr. Pravin Patil, Vice President N.E.S. Science College Nanded.

Hon. CA Dr. Pravin Patil, Vice President N.E.S. Science College Nanded Delivering Inaugural Speech