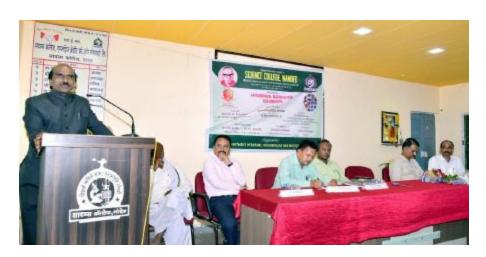

"Two Days National Level Hands on Training on HPTLC Technique"

Speech of Principal Prof. D. U. Gawai and Head Prof B. D. Gachande