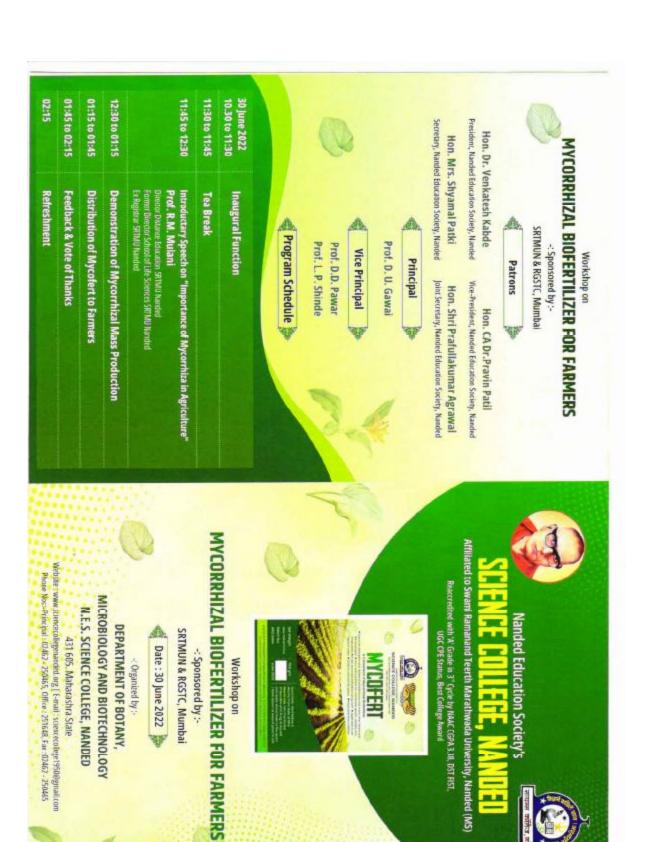

## Patrons:

### Hon. Dr. Venkatesh Kabde

President, Nanded Education Society, Nanded

#### Hon. CA Dr. Pravin Patil

Vice President, Nanded Education Society, Nanded

## Hon. Mrs. Shyamal Patki

Secretary, Nanded Education Society, Nanded

## Hon. Ad. Praful Agrawal

Joint Secretary, Nanded Education Society, Nanded

## **Organizing Committee**

#### Convener:

**Dr. D. U. Gawai,**Principal
Science College, Nanded

Vice- Principal **Dr. L. P. Shinde** 

Vice- Principal **Dr. A. R. Shukla** 

Jr. Vice- Principal Shri. E. M. Khillare

### **Organizing Secretary:**

Dr. Mrs. Vibhati V. Kulkarni Co-ordinator, IQAC

## **Organizing Committee:**

Dr. B. D. Gachande

Dr. S. R. Pingalkar

Dr. A. S.Bansode

Dr. A. T. Shinde

Dr. V. D. Borgaonkar

Dr. K. S. Shillewar

Dr. R. A. Muneshwar

Dr. P. R. Kulkarni

Dr. K. R. Gaikwad

Dr. P. M. Patil

Dr. M. M. V. Baig

Shri. Gautam Waghmare