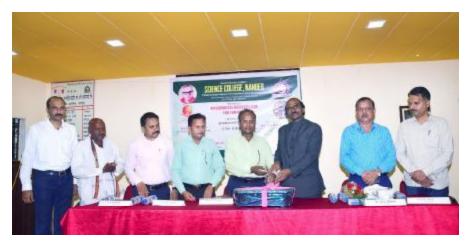

After lunch the next program of hands on training was started. All participants were divided in to five batches such as batch A, B, C, D, and E. On first day hands on training program of two batches such as Batch A and Batch B were completed. On next day i.e on 08<sup>th</sup> Feb 2023 the training was started at 9.00 am and till 6.00 pm remaining batches such as Batch C, Batch, D and Batch E were given hands on training on HPTLC instrument. Total 132 participants have taken benefit of the training program. Finally certificate of participation was given to all registered participants.

### "Two Days National Level Hands on Training on HPTLC Technique"

Key note address by Mr Aniket Jadhav

**Practical Session in HPTLC Laboratory** 

Group Photo of Batch -A