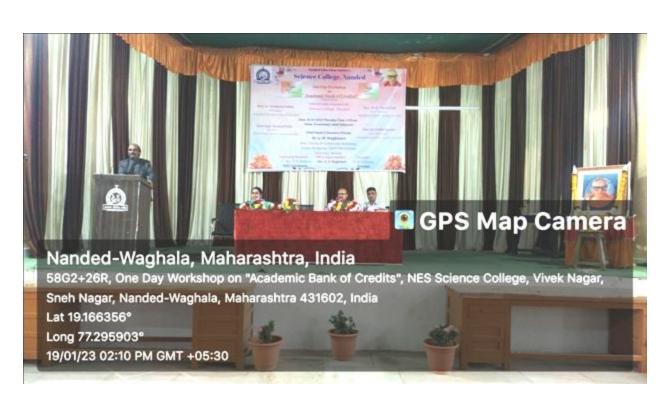

## A Report

One Day Workshop on "Academic Bank of Credits" was organized on D. 19/01/2023. The aim of this workshop was to make students aware about academic bank of credits and to help them to open their accounts in ABC. The main purpose of this workshop was to acquaint students with academic flexibility available for them due to NEP 2020. Chief guests for the function were Prof. Dr. D. N. More, Professor in English, PG Department and Research Centre in English, People's College, Nanded (Academic Council Member of SRTM University, Nanded and Dr. Mahesh Kulkarni, Nodal Officer, National Education Policy, (Academic Bank of Credit), Swami Ramanand Teerth Marathwada University, Nanded. In this workshop Dr. D. N. More gave information to students about Academic Bank of Credits. He focused on objectives of National Education Policy and would be changes in the Indian education system. Dr. Mahesh Kulkarni gave practical information to open the account in ABC.

Dr. D. U. Gawai, Principal, Science College, Nanded chaired the event. Dr. L. P. Shinde, Vice-Principal, Dr. D. R. Munde, Dr. K. S. Shillewar, Dr. V. B. Chavan, Dr. V. R. Marathe, Dr. U. S. Patki, Mr. Kartik Jadhav, was present for this function. Dr. Mrs. V. V. Kulkarni, IQAC Co-oridnator was organizing secretary. Dr. K. R. Gaikwad proposed the vote of thanks. Total students present for the workshop were 140.

## **Geo-tag Photographs**

PRINCIPAL Science College, Nanded

PRINCIPAL Science College, Nanded

PRINCIPAL Science College,Nanded

PRINCIPAL Science College, Nanded

PRINCIPAL Science College,Nanded

PRINCIPAL Science College,Nanded