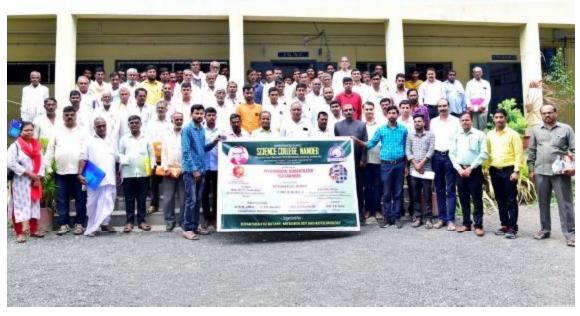

After lunch the next program of hands on training was started. All participants were divided in to five batches such as batch A, B, C, D, and E. On first day hands on training program of two batches such as Batch A and Batch B were completed. On next day i.e on 08<sup>th</sup> Feb 2023 the training was started at 9.00 am and till 6.00 pm remaining batches such as Batch C, Batch, D and Batch E were given hands on training on HPTLC instrument. Total 132 participants have taken benefit of the training program. Finally certificate of participation was given to all registered participants.

### "Two Days National Level Hands on Training on HPTLC Technique"

Key note address by Mr Aniket Jadhav

**Practical Session in HPTLC Laboratory** 

Group Photo of Batch -A