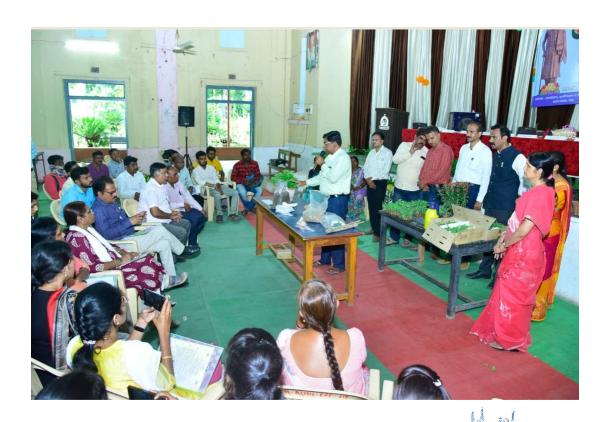

At 10.30 am on 7<sup>th</sup> February 2023 the workshop was inaugurated by the auspicious hands of Hon. Vice-President of Nanded Education Society, CA. Dr. Pravin Patil in his inaugural speech he appealed that researchers should suppose to make use of HPTLC technology for doing research in the benefits of society. The program was coordinated by organizing secretary, Dr. D. M. Jadhav. Principle Dr. D. U, Gawai introduced college and explained in detail the about different instrumentations available in the central instrumental laboratory. He also appealed the participants to take benefits of these facilities available with our institute. Head of department Dr. B. D. Gachande introduced the department and enlightened different activities carried out by department. He also gave advice to participants to take part in the program organized by the department. Technical experts Mr. Atul Dhamankar introduced anchrom laboratories in brief. Vice Principal Dr. L. P. Shinde and Dr Mrs A. R. Shukle were also present on dais. Dr. V. R. Marathe, joint organizing secretary proposed vote of thanks of inaugural session.

After lunch the next program of hands on training was started. All participants were divided in to five batches such as batch A, B, C, D, and E. On first day hands on training program of two batches such as Batch A and Batch B were completed. On next day i.e on 08<sup>th</sup> Feb 2023 the training was started at 9.00 am and till 6.00 pm remaining batches such as Batch C, Batch, D and Batch E were given hands on training on HPTLC instrument. Total 132 participants have taken benefit of the training program. Finally certificate of participation was given to all registered participants.

### "Two Days National Level Hands on Training on HPTLC Technique"

Key note address by Mr Aniket Jadhav

**Practical Session in HPTLC Laboratory** 

Group Photo of Batch -A