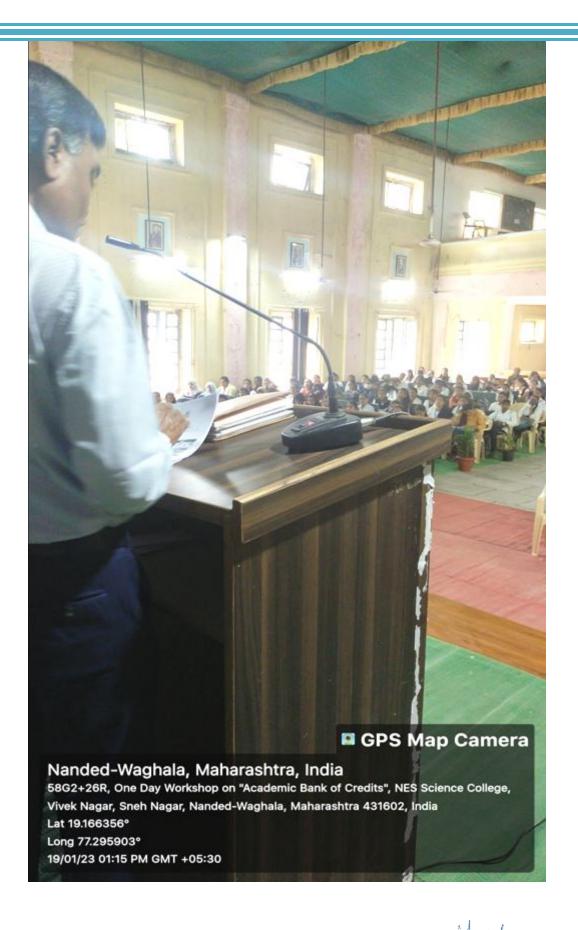

## A Report

One Day Workshop on "Academic Bank of Credits" was organized on D. 19/01/2023. The aim of this workshop was to make students aware about academic bank of credits and to help them to open their accounts in ABC. The main purpose of this workshop was to acquaint students with academic flexibility available for them due to NEP 2020. Chief guests for the function were Prof. Dr. D. N. More, Professor in English, PG Department and Research Centre in English, People's College, Nanded (Academic Council Member of SRTM University, Nanded and Dr. Mahesh Kulkarni, Nodal Officer, National Education Policy, (Academic Bank of Credit), Swami Ramanand Teerth Marathwada University, Nanded. In this workshop Dr. D. N. More gave information to students about Academic Bank of Credits. He focused on objectives of National Education Policy and would be changes in the Indian education system. Dr. Mahesh Kulkarni gave practical information to open the account in ABC.

Dr. D. U. Gawai, Principal, Science College, Nanded chaired the event. Dr. L. P. Shinde, Vice-Principal, Dr. D. R. Munde, Dr. K. S. Shillewar, Dr. V. B. Chavan, Dr. V. R. Marathe, Dr. U. S. Patki, Mr. Kartik Jadhav, was present for this function. Dr. Mrs. V. V. Kulkarni, IQAC Co-oridnator was organizing secretary. Dr. K. R. Gaikwad proposed the vote of thanks. Total students present for the workshop were 140.