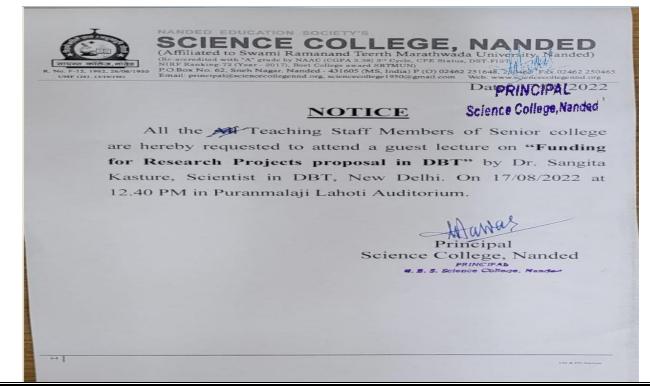

n expert talk as a resource person in One Day Workshop on "Academic Bank of Credits" organized by IQAC, Science College, Nanded on D. 19/01/2023. The speech was really enlightening and useful for the students.

Thanking you for sparing your valuable time for our students.

Nanded

### One Day Informative Seminar on Funding For Research Projects in DBT

Dr. Sangita Bodhankar Kasture, Scientist in DBT, New Delhi and Dr. Mahesh Kasture, MD (R/D), Bharat Petroleum bright alumnae of college visited on D. 17/08/2022 for one day informative seminar on Funding for Research Projects in DBT.

Resource Person

Dr. Sangita Bodhankar Kasture Mail- sangita.kasture @nic.in

She has given information regarding Research Projects in DBT and to get funding for major and minor projects

Dr. Mahesh Kasture



















PRINCIPAL Selecte College Nandi



PRINCIPAL Science College,Nanded









## **A Report**

on

## **One Day Faculty Development Programme**

"Effective Implementation of NEP for Transformation in HEIs"

Date: 08/09/2022- (Thursday) Time: 11:30 am

Resource Person:

Dr. D. N. More,

Professor in English, PG Department and Research Centre in English, People's College, Nanded

Organized by

Internal Quality Assurance Cell Science College, Nanded

(Re-accredited by NAAC with 'A' grade (CGPA 3.38), CPE Status)
P.O.Box No. 62, Sneh Nagar, Nanded -431605.
Web: <a href="https://www.sciencecollegenanded.org">www.sciencecollegenanded.org</a>.



#### Hon. Dr. Venkatesh Kabde

President, Nanded Education Society, Nanded.

#### Hon. CA. Dr. Pravin Patil

Vice-President, Nanded Educa