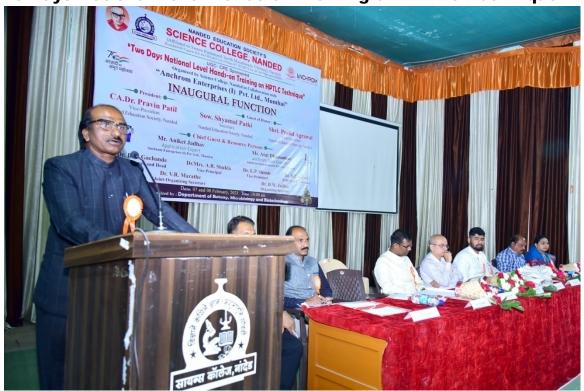

After inaugural session Mr Aniket Jadhav from anchrom laboratories Mumbai delivered detailed plenary lecture on High Performance Thin Layer Chromatography Technique and its applications in different fields. The plenary lecture cum key note address was delivered in Purnamalji Lahoti Auditorium. Other faculties of department Prof P.S. Borkar, Dr. V. B. Chavan, Dr. P.G. Paul, Dr. R. V. Sangvikar, Dr. P.D. Satav, core teachers and CHB teachers including Mr Pankaj Hingmire, Mr, Sunil Darne, Mr, Rukamaji More, Mr, Sandip Kanshette, Mrs Saima Khamar, Miss Trupti Waghmare, Mrs Ruchita Padmukh, Mrs, Anupama Pundge, Miss Firdose Fatema Miss Patil Pooja, Miss Neha Kulkarni, Miss Neeta Dighe, Mrs Afreen Begum, and other UG and PG students of the department helped a lot in conduction of program.

### "Two Days National Level Hands on Training on HPTLC Technique"

Key note address by Mr Aniket Jadhav

**Practical Session in HPTLC Laboratory** 

Group Photo of Batch -A