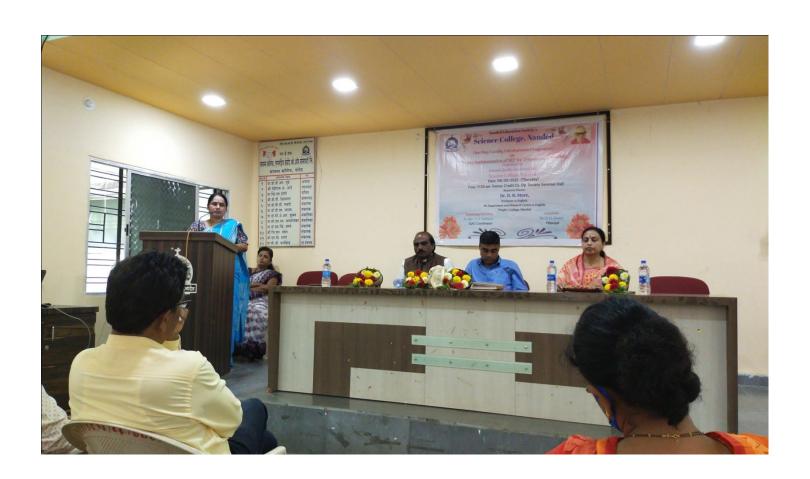

At 10.30 am on 7<sup>th</sup> February 2023 the workshop was inaugurated by the auspicious hands of Hon. Vice-President of Nanded Education Society, CA. Dr. Pravin Patil in his inaugural speech he appealed that researchers should suppose to make use of HPTLC technology for doing research in the benefits of society. The program was coordinated by organizing secretary, Dr. D. M. Jadhav. Principle Dr. D. U, Gawai introduced college and explained in detail the about different instrumentations available in the central instrumental laboratory. He also appealed the participants to take benefits of these facilities available with our institute. Head of department Dr. B. D. Gachande introduced the department and enlightened different activities carried out by department. He also gave advice to participants to take part in the program organized by the department. Technical experts Mr. Atul Dhamankar introduced anchrom laboratories in brief. Vice Principal Dr. L. P. Shinde and Dr Mrs A. R. Shukle were also present on dais. Dr. V. R. Marathe, joint organizing secretary proposed vote of thanks of inaugural session.

"Two Days National Level Hands on Training on HPTLC Technique"

Speech of Principal Prof. D. U. Gawai and Head Prof B. D. Gachande