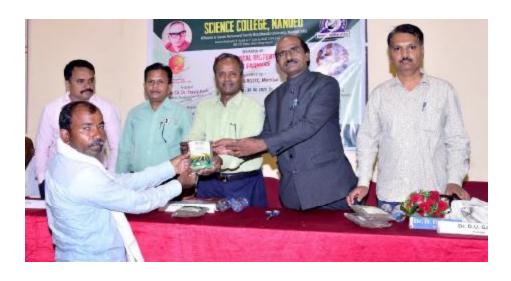

At 10.30 am on 7<sup>th</sup> February 2023 the workshop was inaugurated by the auspicious hands of Hon. Vice-President of Nanded Education Society, CA. Dr. Pravin Patil in his inaugural speech he appealed that researchers should suppose to make use of HPTLC technology for doing research in the benefits of society. The program was coordinated by organizing secretary, Dr. D. M. Jadhav. Principle Dr. D. U, Gawai introduced college and explained in detail the about different instrumentations available in the central instrumental laboratory. He also appealed the participants to take benefits of these facilities available with our institute. Head of department Dr. B. D. Gachande introduced the department and enlightened different activities carried out by department. He also gave advice to participants to take part in the program organized by the department. Technical experts Mr. Atul Dhamankar introduced anchrom laboratories in brief. Vice Principal Dr. L. P. Shinde and Dr Mrs A. R. Shukle were also present on dais. Dr. V. R. Marathe, joint organizing secretary proposed vote of thanks of inaugural session.

After lunch the next program of hands on training was started. All participants were divided in to five batches such as batch A, B, C, D, and E. On first day hands on training program of two batches such as Batch A and Batch B were completed. On next day i.e on 08<sup>th</sup> Feb 2023 the training was started at 9.00 am and till 6.00 pm remaining batches such as Batch C, Batch, D and Batch E were given hands on training on HPTLC instrument. Total 132 participants have taken benefit of the training program. Finally certificate of participation was given to all registered participants.