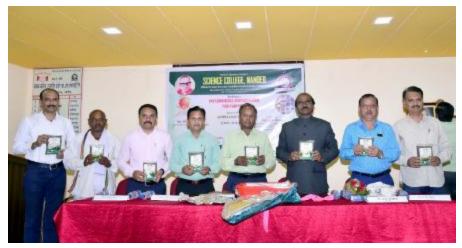

After lunch the next program of hands on training was started. All participants were divided in to five batches such as batch A, B, C, D, and E. On first day hands on training program of two batches such as Batch A and Batch B were completed. On next day i.e on 08<sup>th</sup> Feb 2023 the training was started at 9.00 am and till 6.00 pm remaining batches such as Batch C, Batch, D and Batch E were given hands on training on HPTLC instrument. Total 132 participants have taken benefit of the training program. Finally certificate of participation was given to all registered participants.

### "Two Days National Level Hands on Training on HPTLC Technique"

Key note address by Mr Aniket Jadhav

**Practical Session in HPTLC Laboratory** 

Group Photo of Batch -A