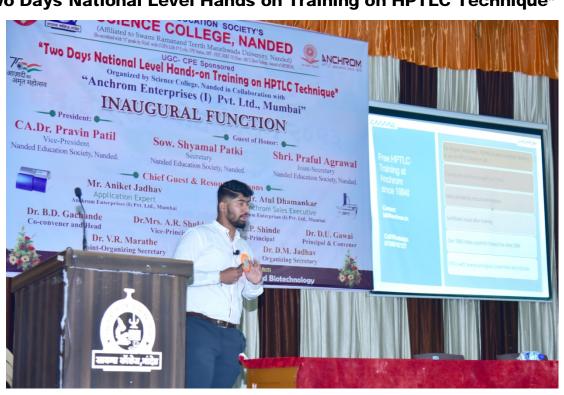

After inaugural session Mr Aniket Jadhav from anchrom laboratories Mumbai delivered detailed plenary lecture on High Performance Thin Layer Chromatography Technique and its applications in different fields. The plenary lecture cum key note address was delivered in Purnamalji Lahoti Auditorium. Other faculties of department Prof P.S. Borkar, Dr. V. B. Chavan, Dr. P.G. Paul, Dr. R. V. Sangvikar, Dr. P.D. Satav, core teachers and CHB teachers including Mr Pankaj Hingmire, Mr, Sunil Darne, Mr, Rukamaji More, Mr, Sandip Kanshette, Mrs Saima Khamar, Miss Trupti Waghmare, Mrs Ruchita Padmukh, Mrs, Anupama Pundge, Miss Firdose Fatema Miss Patil Pooja, Miss Neha Kulkarni, Miss Neeta Dighe, Mrs Afreen Begum, and other UG and PG students of the department helped a lot in conduction of program.

### "Two Days National Level Hands on Training on HPTLC Technique"

Key note address by Mr Aniket Jadhav

**Practical Session in HPTLC Laboratory** 

Group Photo of Batch -A