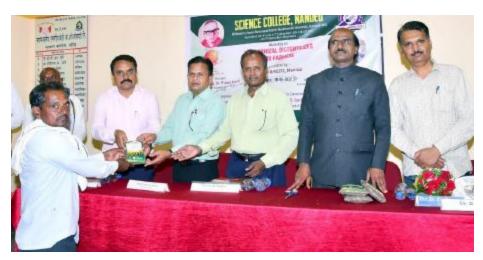

At 10.30 am on 7<sup>th</sup> February 2023 the workshop was inaugurated by the auspicious hands of Hon. Vice-President of Nanded Education Society, CA. Dr. Pravin Patil in his inaugural speech he appealed that researchers should suppose to make use of HPTLC technology for doing research in the benefits of society. The program was coordinated by organizing secretary, Dr. D. M. Jadhav. Principle Dr. D. U, Gawai introduced college and explained in detail the about different instrumentations available in the central instrumental laboratory. He also appealed the participants to take benefits of these facilities available with our institute. Head of department Dr. B. D. Gachande introduced the department and enlightened different activities carried out by department. He also gave advice to participants to take part in the program organized by the department. Technical experts Mr. Atul Dhamankar introduced anchrom laboratories in brief. Vice Principal Dr. L. P. Shinde and Dr Mrs A. R. Shukle were also present on dais. Dr. V. R. Marathe, joint organizing secretary proposed vote of thanks of inaugural session.

After lunch the next program of hands on training was started. All participants were divided in to five batches such as batch A, B, C, D, and E. On first day hands on training program of two batches such as Batch A and Batch B were completed. On next day i.e on 08<sup>th</sup> Feb 2023 the training was started at 9.00 am and till 6.00 pm remaining batches such as Batch C, Batch, D and Batch E were given hands on training on HPTLC instrument. Total 132 participants have taken benefit of the training program. Finally certificate of participation was given to all registered participants.