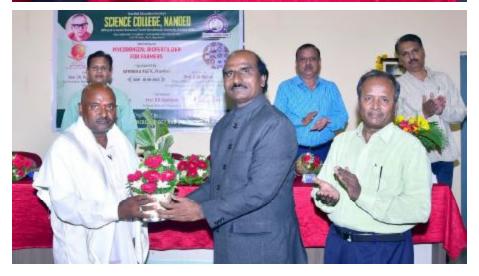

At 10.30 am on 7<sup>th</sup> February 2023 the workshop was inaugurated by the auspicious hands of Hon. Vice-President of Nanded Education Society, CA. Dr. Pravin Patil in his inaugural speech he appealed that researchers should suppose to make use of HPTLC technology for doing research in the benefits of society. The program was coordinated by organizing secretary, Dr. D. M. Jadhav. Principle Dr. D. U, Gawai introduced college and explained in detail the about different instrumentations available in the central instrumental laboratory. He also appealed the participants to take benefits of these facilities available with our institute. Head of department Dr. B. D. Gachande introduced the department and enlightened different activities carried out by department. He also gave advice to participants to take part in the program organized by the department. Technical experts Mr. Atul Dhamankar introduced anchrom laboratories in brief. Vice Principal Dr. L. P. Shinde and Dr Mrs A. R. Shukle were also present on dais. Dr. V. R. Marathe, joint organizing secretary proposed vote of thanks of inaugural session.

### "Two Days National Level Hands on Training on HPTLC Technique"

Key note address by Mr Aniket Jadhav

**Practical Session in HPTLC Laboratory** 

Group Photo of Batch -A