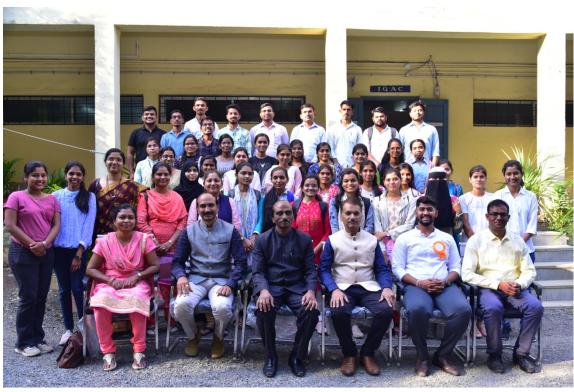

After lunch the next program of hands on training was started. All participants were divided in to five batches such as batch A, B, C, D, and E. On first day hands on training program of two batches such as Batch A and Batch B were completed. On next day i.e on 08<sup>th</sup> Feb 2023 the training was started at 9.00 am and till 6.00 pm remaining batches such as Batch C, Batch, D and Batch E were given hands on training on HPTLC instrument. Total 132 participants have taken benefit of the training program. Finally certificate of participation was given to all registered participants.

### "Two Days National Level Hands on Training on HPTLC Technique"

Key note address by Mr Aniket Jadhav

**Practical Session in HPTLC Laboratory** 

Group Photo of Batch -A