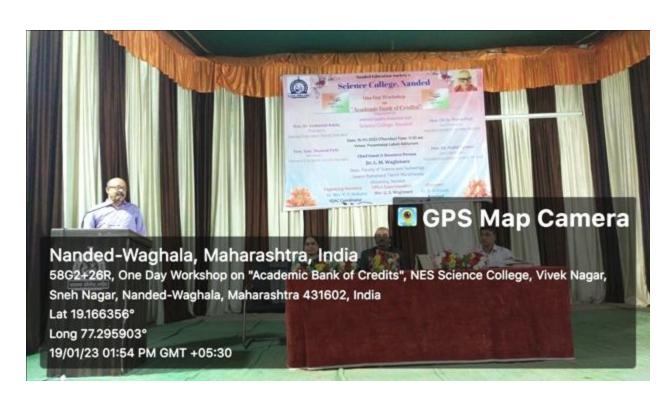

## A Report

One Day Workshop on "Academic Bank of Credits" was organized on D. 19/01/2023. The aim of this workshop was to make students aware about academic bank of credits and to help them to open their accounts in ABC. The main purpose of this workshop was to acquaint students with academic flexibility available for them due to NEP 2020. Chief guests for the function were Prof. Dr. D. N. More, Professor in English, PG Department and Research Centre in English, People's College, Nanded (Academic Council Member of SRTM University, Nanded and Dr. Mahesh Kulkarni, Nodal Officer, National Education Policy, (Academic Bank of Credit), Swami Ramanand Teerth Marathwada University, Nanded. In this workshop Dr. D. N. More gave information to students about Academic Bank of Credits. He focused on objectives of National Education Policy and would be changes in the Indian education system. Dr. Mahesh Kulkarni gave practical information to open the account in ABC.

Dr. D. U. Gawai, Principal, Science College, Nanded chaired the event. Dr. L. P. Shinde, Vice-Principal, Dr. D. R. Munde, Dr. K. S. Shillewar, Dr. V. B. Chavan, Dr. V. R. Marathe, Dr. U. S. Patki, Mr. Kartik Jadhav, was present for this function. Dr. Mrs. V. V. Kulkarni, IQAC Co-oridnator was organizing secretary. Dr. K. R. Gaikwad proposed the vote of thanks. Total students present for the workshop were 140.