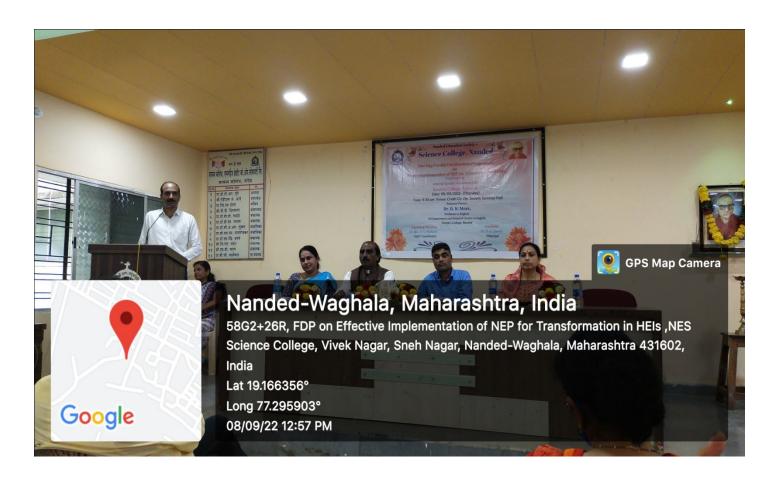

At 10.30 am on 7<sup>th</sup> February 2023 the workshop was inaugurated by the auspicious hands of Hon. Vice-President of Nanded Education Society, CA. Dr. Pravin Patil in his inaugural speech he appealed that researchers should suppose to make use of HPTLC technology for doing research in the benefits of society. The program was coordinated by organizing secretary, Dr. D. M. Jadhav. Principle Dr. D. U, Gawai introduced college and explained in detail the about different instrumentations available in the central instrumental laboratory. He also appealed the participants to take benefits of these facilities available with our institute. Head of department Dr. B. D. Gachande introduced the department and enlightened different activities carried out by department. He also gave advice to participants to take part in the program organized by the department. Technical experts Mr. Atul Dhamankar introduced anchrom laboratories in brief. Vice Principal Dr. L. P. Shinde and Dr Mrs A. R. Shukle were also present on dais. Dr. V. R. Marathe, joint organizing secretary proposed vote of thanks of inaugural session.

## "Two Days National Level Hands on Training on HPTLC Technique"

Inauguration of Program by the Auspicious Hands of Hon. CA Dr. Pravin Patil, Vice President N.E.S. Science College Nanded.

Hon. CA Dr. Pravin Patil, Vice President N.E.S. Science College Nanded Delivering Inaugural Speech