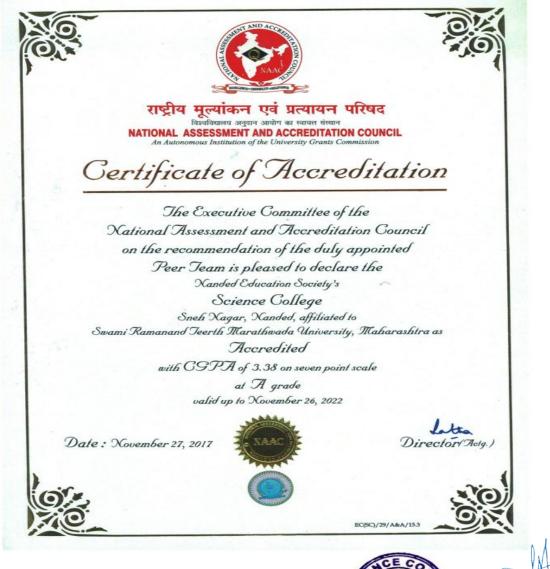

## Nanded Education Society Science College, Nanded

(Affiliated to Swami Ramanand Teerth Marathwada University, Nanded) (Reaccredited with "A" grade by NAAC with (CGPA 3.38) 3rd Cycle, CPE Status, DST-FIST, Best College Award (SRTMUN) NIRF 72nd Ranking (Year-2017)