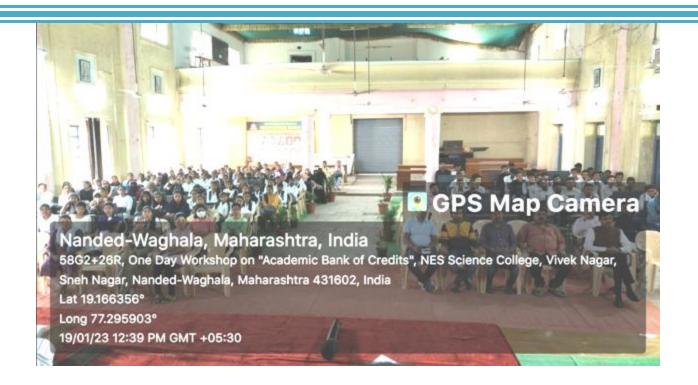

### A Report

One Day Workshop on "Academic Bank of Credits" was organized on D. 19/01/2023. The aim of this workshop was to make students aware about academic bank of credits and to help them to open their accounts in ABC. The main purpose of this workshop was to acquaint students with academic flexibility available for them due to NEP 2020. Chief guests for the function were Prof. Dr. D. N. More, Professor in English, PG Department and Research Centre in English, People's College, Nanded (Academic Council Member of SRTM University, Nanded and Dr. Mahesh Kulkarni, Nodal Officer, National Education Policy, (Academic Bank of Credit), Swami Ramanand Teerth Marathwada University, Nanded. In this workshop Dr. D. N. More gave information to students about Academic Bank of Credits. He focused on objectives of National Education Policy and would be changes in the Indian education system. Dr. Mahesh Kulkarni gave practical information to open the account in ABC.

Dr. D. U. Gawai, Principal, Science College, Nanded chaired the event. Dr. L. P. Shinde, Vice-Principal, Dr. D. R. Munde, Dr. K. S. Shillewar, Dr. V. B. Chavan, Dr. V. R. Marathe, Dr. U. S. Patki, Mr. Kartik Jadhav, was present for this function. Dr. Mrs. V. V. Kulkarni, IQAC Co-oridnator was organizing secretary. Dr. K. R. Gaikwad proposed the vote of thanks. Total students present for the workshop were 140.