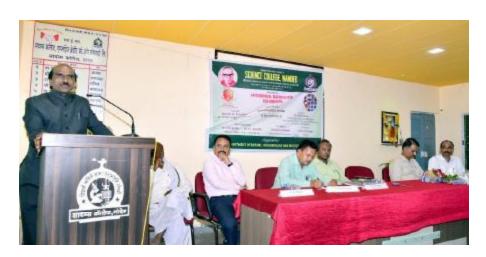

At 10.30 am on 7<sup>th</sup> February 2023 the workshop was inaugurated by the auspicious hands of Hon. Vice-President of Nanded Education Society, CA. Dr. Pravin Patil in his inaugural speech he appealed that researchers should suppose to make use of HPTLC technology for doing research in the benefits of society. The program was coordinated by organizing secretary, Dr. D. M. Jadhav. Principle Dr. D. U, Gawai introduced college and explained in detail the about different instrumentations available in the central instrumental laboratory. He also appealed the participants to take benefits of these facilities available with our institute. Head of department Dr. B. D. Gachande introduced the department and enlightened different activities carried out by department. He also gave advice to participants to take part in the program organized by the department. Technical experts Mr. Atul Dhamankar introduced anchrom laboratories in brief. Vice Principal Dr. L. P. Shinde and Dr Mrs A. R. Shukle were also present on dais. Dr. V. R. Marathe, joint organizing secretary proposed vote of thanks of inaugural session.

### "Two Days National Level Hands on Training on HPTLC Technique"

Inauguration of Program by the Auspicious Hands of Hon. CA Dr. Pravin Patil, Vice President N.E.S. Science College Nanded.

Hon. CA Dr. Pravin Patil, Vice President N.E.S. Science College Nanded Delivering Inaugural Speech