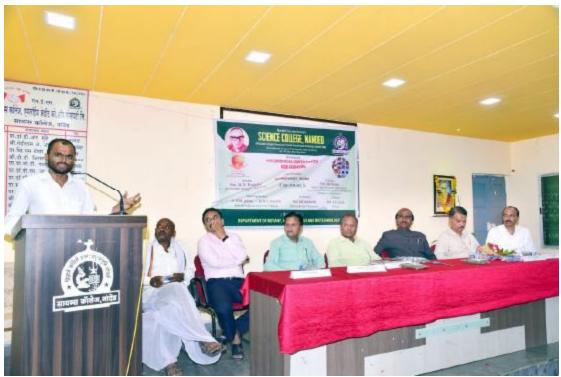

"Two Days National Level Hands on Training on HPTLC Technique"

Speech of Principal Prof. D. U. Gawai and Head Prof B. D. Gachande

### "Two Days National Level Hands on Training on HPTLC Technique"

Key note address by Mr Aniket Jadhav

**Practical Session in HPTLC Laboratory** 

Group Photo of Batch -A