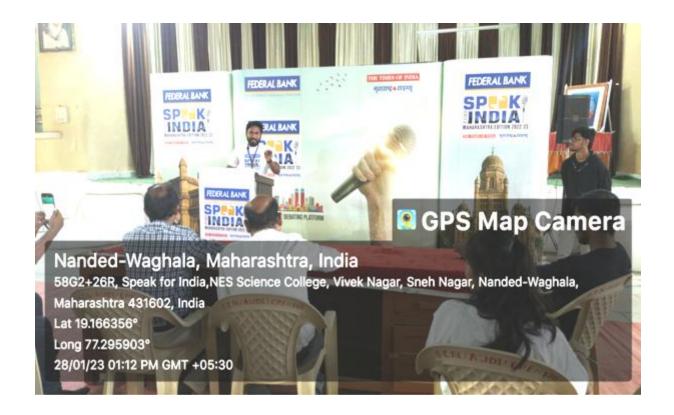

ade
- 3. Nitin Madhavrao Kasbe
- 4. Govind Sahebrao Ambore
- 5. Shrikrishna Laxman Mane
- 6. Pavan Asaram Bahire
- 7. Jigisha Suhas Deshpande

#### Topics were-

- 1. Is there any sport beyond cricket in India?
- 2. Freedom is more important than health?
- 3. Surveillance cameras and technology are good for society.
- 4. Is horn blowing mandatory in India?
- 5. What is better?- Giving or Receiving
- 6. Which weather is good? Summer or Winter
- 7. Artificial Intelligence is tiring human or not?

PRINCIPAL Science College, Nanded

#### **Geo-tagged Photographs of the Programme**



**Registration Process for this Debate Competition** 

PRINCIPAL
Science College, Nanded











# Participants expressing their thoughts on the both views i.e. pros or cons

PRINCIPAL.
Science College,Nanded





PRINCIPAL Science College,Nanded



**Winners of the Competition** 

PRINCIPAL Science College,Nanded



# About Department:

The department has adequate infrastructure with spacious laboratories; research laboratory cum plant disease clinic. Department has well established Botanical garden, Medicinal Plant Garden and a Green House for maintenance of some endangered plants, museum enriched with many rare specimens.

Sixty four students of the department awarded Ph. D., more than 350 research papers published so far. Presently seven research guides supervising fifteen students for their Ph. D. degree. Tradition of Gold medals and merits from university is maintained every year. Significant number of major and minor research projects completed by the faculties of the department Departmen