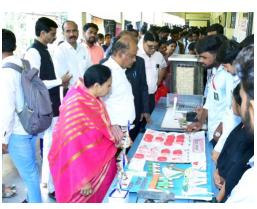

At 10.30 am on 7<sup>th</sup> February 2023 the workshop was inaugurated by the auspicious hands of Hon. Vice-President of Nanded Education Society, CA. Dr. Pravin Patil in his inaugural speech he appealed that researchers should suppose to make use of HPTLC technology for doing research in the benefits of society. The program was coordinated by organizing secretary, Dr. D. M. Jadhav. Principle Dr. D. U, Gawai introduced college and explained in detail the about different instrumentations available in the central instrumental laboratory. He also appealed the participants to take benefits of these facilities available with our institute. Head of department Dr. B. D. Gachande introduced the department and enlightened different activities carried out by department. He also gave advice to participants to take part in the program organized by the department. Technical experts Mr. Atul Dhamankar introduced anchrom laboratories in brief. Vice Principal Dr. L. P. Shinde and Dr Mrs A. R. Shukle were also present on dais. Dr. V. R. Marathe, joint organizing secretary proposed vote of thanks of inaugural session.

### "Two Days National Level Hands on Training on HPTLC Technique"

Key note address by Mr Aniket Jadhav

**Practical Session in HPTLC Laboratory** 

Group Photo of Batch -A