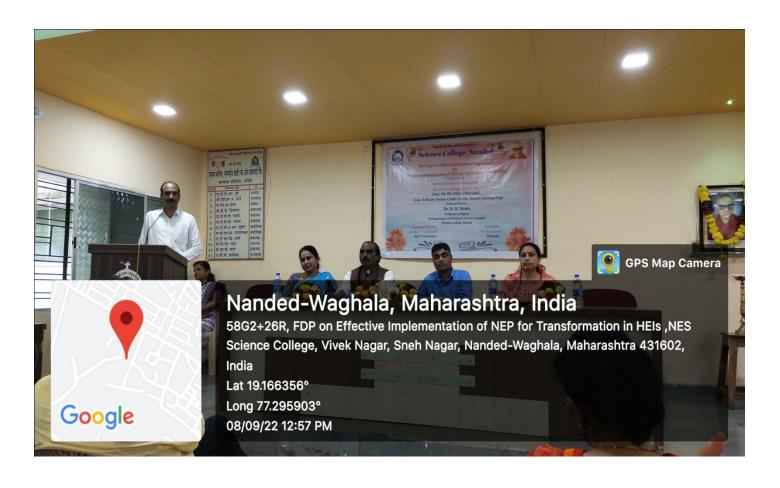

### A Report

One Day Workshop on "Academic Bank of Credits" was organized on D. 19/01/2023. The aim of this workshop was to make students aware about academic bank of credits and to help them to open their accounts in ABC. The main purpose of this workshop was to acquaint students with academic flexibility available for them due to NEP 2020. Chief guests for the function were Prof. Dr. D. N. More, Professor in English, PG Department and Research Centre in English, People's College, Nanded (Academic Council Member of SRTM University, Nanded and Dr. Mahesh Kulkarni, Nodal Officer, National Education Policy, (Academic Bank of Credit), Swami Ramanand Teerth Marathwada University, Nanded. In this workshop Dr. D. N. More gave information to students about Academic Bank of Credits. He focused on objectives of National Education Policy and would be changes in the Indian education system. Dr. Mahesh Kulkarni gave practical information to open the account in ABC.

Dr. D. U. Gawai, Principal, Science College, Nanded chaired the event. Dr. L. P. Shinde, Vice-Principal, Dr. D. R. Munde, Dr. K. S. Shillewar, Dr. V. B. Chavan, Dr. V. R. Marathe, Dr. U. S. Patki, Mr. Kartik Jadhav, was present for this function. Dr. Mrs. V. V. Kulkarni, IQAC Co-oridnator was organizing secretary. Dr. K. R. Gaikwad proposed the vote of thanks. Total students present for the workshop were 140.

## **Geo-tag Photographs**