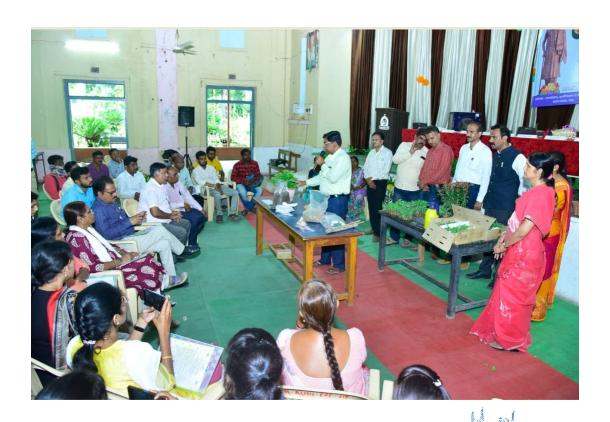

At 10.30 am on 7<sup>th</sup> February 2023 the workshop was inaugurated by the auspicious hands of Hon. Vice-President of Nanded Education Society, CA. Dr. Pravin Patil in his inaugural speech he appealed that researchers should suppose to make use of HPTLC technology for doing research in the benefits of society. The program was coordinated by organizing secretary, Dr. D. M. Jadhav. Principle Dr. D. U, Gawai introduced college and explained in detail the about different instrumentations available in the central instrumental laboratory. He also appealed the participants to take benefits of these facilities available with our institute. Head of department Dr. B. D. Gachande introduced the department and enlightened different activities carried out by department. He also gave advice to participants to take part in the program organized by the department. Technical experts Mr. Atul Dhamankar introduced anchrom laboratories in brief. Vice Principal Dr. L. P. Shinde and Dr Mrs A. R. Shukle were also present on dais. Dr. V. R. Marathe, joint organizing secretary proposed vote of thanks of inaugural session.

After lunch the next program of hands on training was started. All participants were divided in to five batches such as batch A, B, C, D, and E. On first day hands on training program of two batches such as Batch A and Batch B were completed. On next day i.e on 08<sup>th</sup> Feb 2023 the training was started at 9.00 am and till 6.00 pm remaining batches such as Batch C, Batch, D and Batch E were given hands on training on HPTLC instrument. Total 132 participants have taken benefit of the training program. Finally certificate of participation was given to all registered participants.