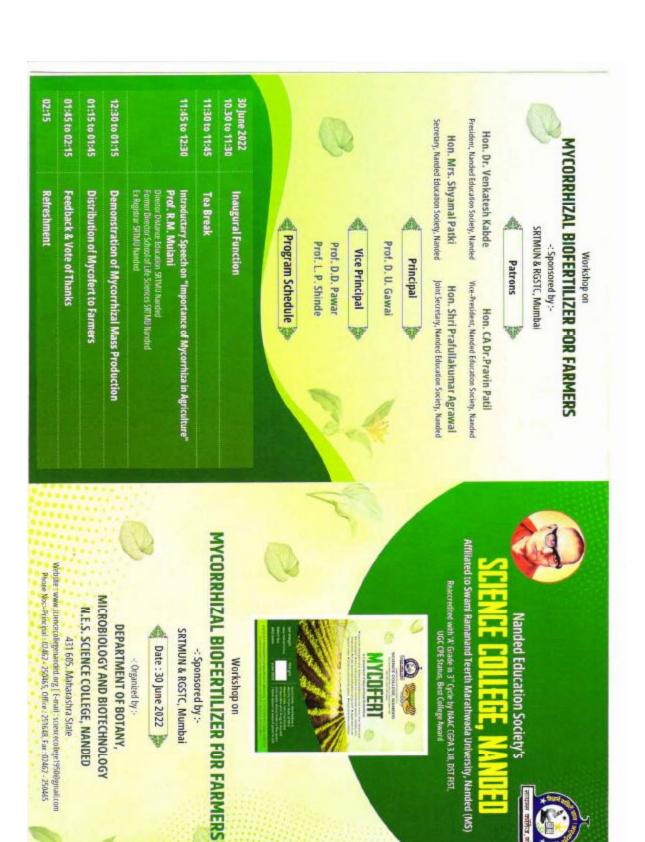

## Schedule of the Programme

Date: 17/01/2023

Nanded Education Society's

Science College, Nanded

One Day Workshop

on

"Academic Bank of Credits" Schedule of the Workshop

| Sr. No. | Time                       | Event                                                       | Faculty                                                                                                                                                                        | Signature |
|---------|----------------------------|-------------------------------------------------------------|--------------------------------------------------------------------------------------------------------------------------------------------------------------------------------|-----------|
| 1       | 11:30 am -11:40 am         | Tribute to Poojya<br>Swami Ramanand<br>Teerth               | <ol> <li>Hon. Dr. Venkatesh Kabde</li> <li>Hon. Sow. Shyamal Patki</li> <li>Hon. CA Dr. Pravin Patil</li> <li>Hon. Ad. Praful Agrawal</li> <li>Res. Dr. D. U. Gawai</li> </ol> |           |
| 2       | 11:40 am - 11:50 am        | Welcome of the dignitaries                                  | Dr. Mrs V. V. Kulkarni                                                                                                                                                         | a         |
| 3       | 11:50 am – 12:00 pm        | Brief about the<br>workshop                                 | Dr. Mrs. V. V. Kulkarni                                                                                                                                                        | Killer    |
| 5       | 12:00 pm – 12:05 pm        | Introduction of the<br>Resource Person<br>(The Chief Guest) | Dr. Vishal Marathe                                                                                                                                                             |           |
| 6       | 12:05 <b>pm – C1:35</b> pm | Expert Talk of the<br>Resource Persons                      | 1. Dr. D. N. More, Professor in English, PG Department and Research Centre in English, People's College, Nanced 2. Dr. Mahesh Kulkarni, Nodal Officer,                         |           |
|         |                            | *                                                           | National Education Policy, (Arademic Bank of Gredit), Swami Ramanand Teerth Marathwada University, Nanded                                                                      |           |
| 7       | 01:35 pm - 01:45 pm        |                                                             | 1. Hon. Dr. Venkatesh Kabde 2. Hon. Sow. Shyamal Patki 3. Hon. CA Dr. Pravin Patil 4. Hon. Ad. Praful Agrawal 5. Res. Dr. D. U. Gawai                                          |           |
| 8       | 01:45 pm - 01:50 pm        | Vote of Thanks                                              | Dr. K. R. Gaikwad                                                                                                                                                              | Line      |