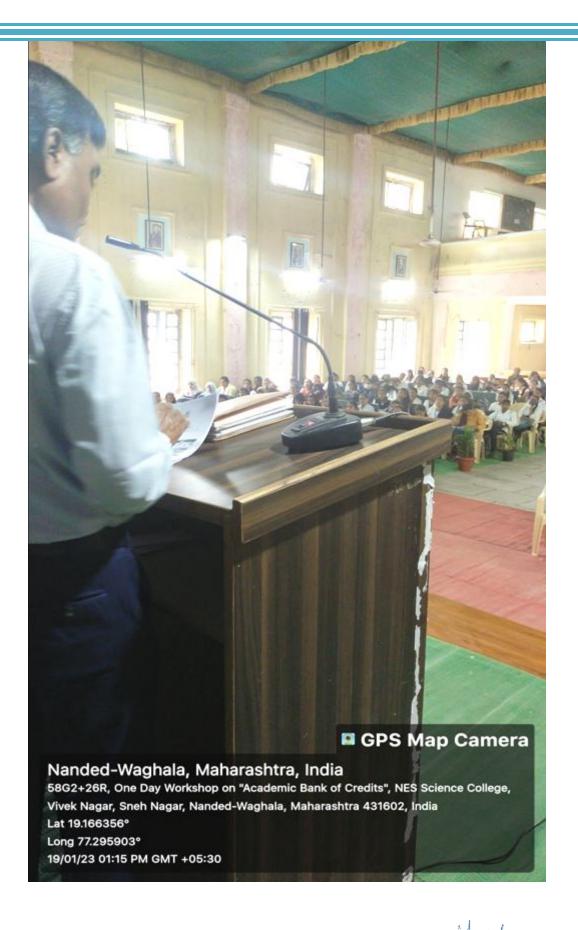

### A Report

One Day Workshop on "Academic Bank of Credits" was organized on D. 19/01/2023. The aim of this workshop was to make students aware about academic bank of credits and to help them to open their accounts in ABC. The main purpose of this workshop was to acquaint students with academic flexibility available for them due to NEP 2020. Chief guests for the function were Prof. Dr. D. N. More, Professor in English, PG Department and Research Centre in English, People's College, Nanded (Academic Council Member of SRTM University, Nanded and Dr. Mahesh Kulkarni, Nodal Officer, National Education Policy, (Academic Bank of Credit), Swami Ramanand Teerth Marathwada University, Nanded. In this workshop Dr. D. N. More gave information to students about Academic Bank of Credits. He focused on objectives of National Education Policy and would be changes in the Indian education system. Dr. Mahesh Kulkarni gave practical information to open the account in ABC.

Dr. D. U. Gawai, Principal, Science College, Nanded chaired the event. Dr. L. P. Shinde, Vice-Principal, Dr. D. R. Munde, Dr. K. S. Shillewar, Dr. V. B. Chavan, Dr. V. R. Marathe, Dr. U. S. Patki, Mr. Kartik Jadhav, was present for this function. Dr. Mrs. V. V. Kulkarni, IQAC Co-oridnator was organizing secretary. Dr. K. R. Gaikwad proposed the vote of thanks. Total students present for the workshop were 140.