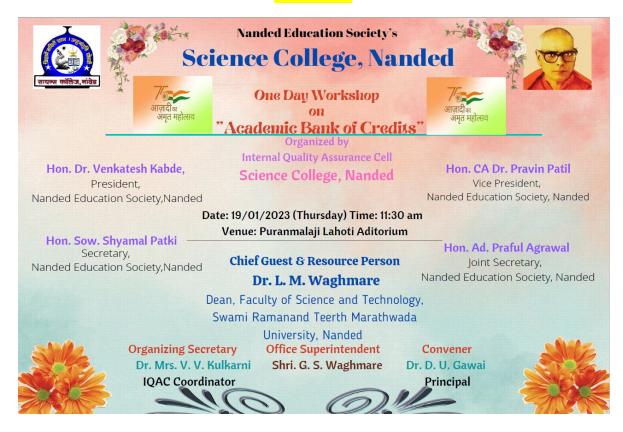

### A Report

on

### One Day Workshop

on

### "Academic Bank of Credits"

Date: 19<sup>th</sup> January, 2023 Time: 11:30 a.m.

Venue: Puranmalaji Lahoti Auditorium

### **Resource Persons**

Prof. Dr. D. N. More

Professor in English,
PG Department and Research Centre in English,
People's College, Nanded
and

### Dr. Mahesh Kulkarni

Nodal Officer,

National Education Policy,

(Academic Bank of Credit),

Swami Ramanand Teerth Marathwada University, Nanded

Organized by

Internal Quality Assurance Cell,

N.E.S. SCIENCE COLLEGE, NANDED

### Hon. Dr. Venkatesh Kabde

President, Nanded Education Society, Nanded

### Hon. CA Dr. Pravin Patil

Vice President, Nanded Education Society, Nanded

### Hon. Mrs. Shyamal Patki

Secretary, Nanded Education Society, Nanded

### Hon. Ad. Praful Agrawal

Joint Secretary, Nanded Education Society, Nanded

### Convener:

**Dr. D. U. Gawai,**Principal
Science College, Nanded

Vice- Principal **Dr. L. P. Shinde** 

Vice- Principal **Dr. A. R. Shukla** 

Jr. Vice- Principal Shri. E. M. Khillare

### **Organizing Secretary:**

Dr. Mrs. Vibhati V. Kulkarni Co-ordinator, IQAC