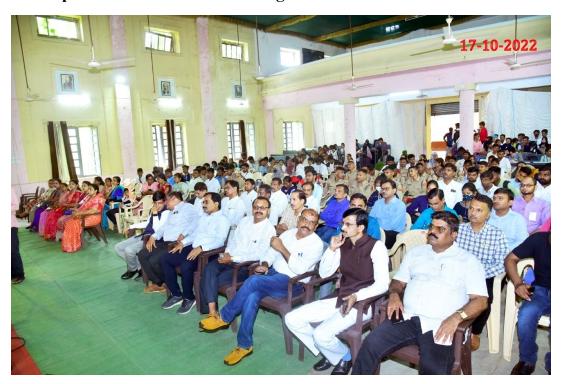

At 10.30 am on 7<sup>th</sup> February 2023 the workshop was inaugurated by the auspicious hands of Hon. Vice-President of Nanded Education Society, CA. Dr. Pravin Patil in his inaugural speech he appealed that researchers should suppose to make use of HPTLC technology for doing research in the benefits of society. The program was coordinated by organizing secretary, Dr. D. M. Jadhav. Principle Dr. D. U, Gawai introduced college and explained in detail the about different instrumentations available in the central instrumental laboratory. He also appealed the participants to take benefits of these facilities available with our institute. Head of department Dr. B. D. Gachande introduced the department and enlightened different activities carried out by department. He also gave advice to participants to take part in the program organized by the department. Technical experts Mr. Atul Dhamankar introduced anchrom laboratories in brief. Vice Principal Dr. L. P. Shinde and Dr Mrs A. R. Shukle were also present on dais. Dr. V. R. Marathe, joint organizing secretary proposed vote of thanks of inaugural session.

After lunch the next program of hands on training was started. All participants were divided in to five batches such as batch A, B, C, D, and E. On first day hands on training program of two batches such as Batch A and Batch B were completed. On next day i.e on 08<sup>th</sup> Feb 2023 the training was started at 9.00 am and till 6.00 pm remaining batches such as Batch C, Batch, D and Batch E were given hands on training on HPTLC instrument. Total 132 participants have taken benefit of the training program. Finally certificate of participation was given to all registered participants.