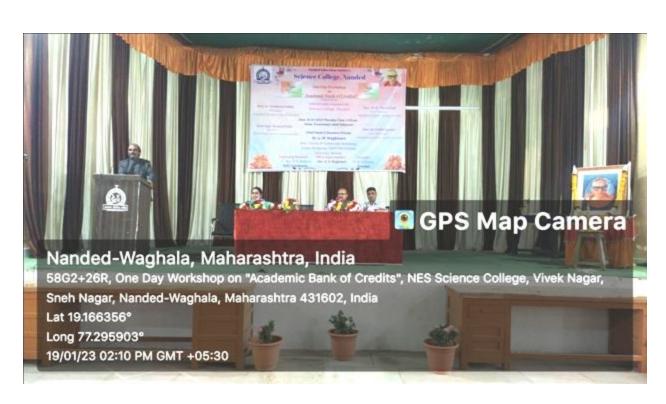

### A Report

One Day Workshop on "Academic Bank of Credits" was organized on D. 19/01/2023. The aim of this workshop was to make students aware about academic bank of credits and to help them to open their accounts in ABC. The main purpose of this workshop was to acquaint students with academic flexibility available for them due to NEP 2020. Chief guests for the function were Prof. Dr. D. N. More, Professor in English, PG Department and Research Centre in English, People's College, Nanded (Academic Council Member of SRTM University, Nanded and Dr. Mahesh Kulkarni, Nodal Officer, National Education Policy, (Academic Bank of Credit), Swami Ramanand Teerth Marathwada University, Nanded. In this workshop Dr. D. N. More gave information to students about Academic Bank of Credits. He focused on objectives of National Education Policy and would be changes in the Indian education system. Dr. Mahesh Kulkarni gave practical information to open the account in ABC.

Dr. D. U. Gawai, Principal, Science College, Nanded chaired the event. Dr. L. P. Shinde, Vice-Principal, Dr. D. R. Munde, Dr. K. S. Shillewar, Dr. V. B. Chavan, Dr. V. R. Marathe, Dr. U. S. Patki, Mr. Kartik Jadhav, was present for this function. Dr. Mrs. V. V. Kulkarni, IQAC Co-oridnator was organizing secretary. Dr. K. R. Gaikwad proposed the vote of thanks. Total students present for the workshop were 140.