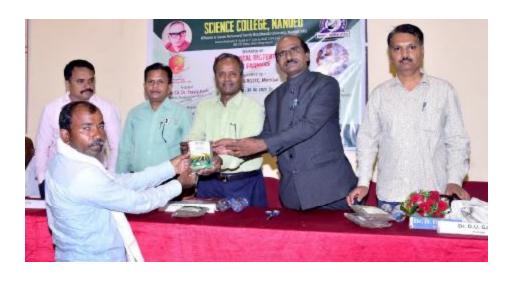

After lunch the next program of hands on training was started. All participants were divided in to five batches such as batch A, B, C, D, and E. On first day hands on training program of two batches such as Batch A and Batch B were completed. On next day i.e on 08<sup>th</sup> Feb 2023 the training was started at 9.00 am and till 6.00 pm remaining batches such as Batch C, Batch, D and Batch E were given hands on training on HPTLC instrument. Total 132 participants have taken benefit of the training program. Finally certificate of participation was given to all registered participants.