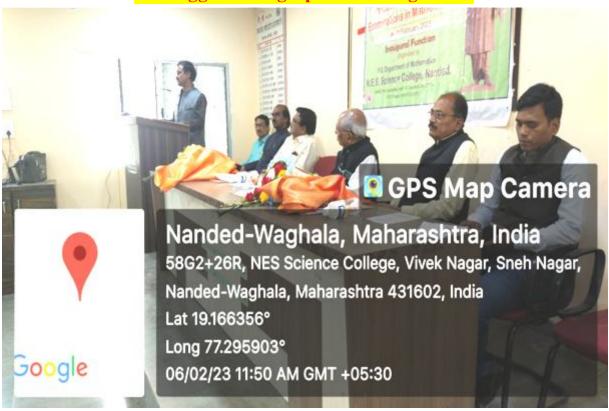

At 10.30 am on 7<sup>th</sup> February 2023 the workshop was inaugurated by the auspicious hands of Hon. Vice-President of Nanded Education Society, CA. Dr. Pravin Patil in his inaugural speech he appealed that researchers should suppose to make use of HPTLC technology for doing research in the benefits of society. The program was coordinated by organizing secretary, Dr. D. M. Jadhav. Principle Dr. D. U, Gawai introduced college and explained in detail the about different instrumentations available in the central instrumental laboratory. He also appealed the participants to take benefits of these facilities available with our institute. Head of department Dr. B. D. Gachande introduced the department and enlightened different activities carried out by department. He also gave advice to participants to take part in the program organized by the department. Technical experts Mr. Atul Dhamankar introduced anchrom laboratories in brief. Vice Principal Dr. L. P. Shinde and Dr Mrs A. R. Shukle were also present on dais. Dr. V. R. Marathe, joint organizing secretary proposed vote of thanks of inaugural session.

## **Geo-tag Photographs**