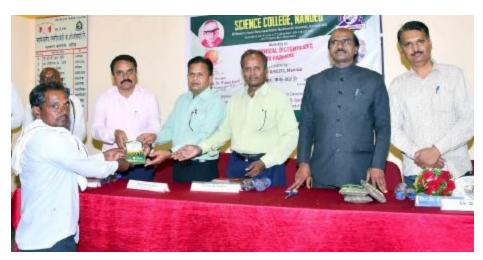

After lunch the next program of hands on training was started. All participants were divided in to five batches such as batch A, B, C, D, and E. On first day hands on training program of two batches such as Batch A and Batch B were completed. On next day i.e on 08<sup>th</sup> Feb 2023 the training was started at 9.00 am and till 6.00 pm remaining batches such as Batch C, Batch, D and Batch E were given hands on training on HPTLC instrument. Total 132 participants have taken benefit of the training program. Finally certificate of participation was given to all registered participants.