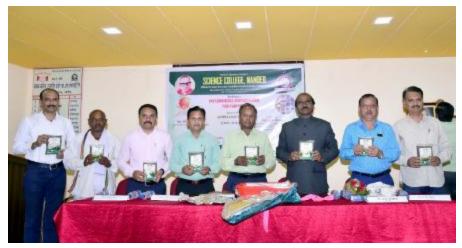

After lunch the next program of hands on training was started. All participants were divided in to five batches such as batch A, B, C, D, and E. On first day hands on training program of two batches such as Batch A and Batch B were completed. On next day i.e on 08<sup>th</sup> Feb 2023 the training was started at 9.00 am and till 6.00 pm remaining batches such as Batch C, Batch, D and Batch E were given hands on training on HPTLC instrument. Total 132 participants have taken benefit of the training program. Finally certificate of participation was given to all registered participants.