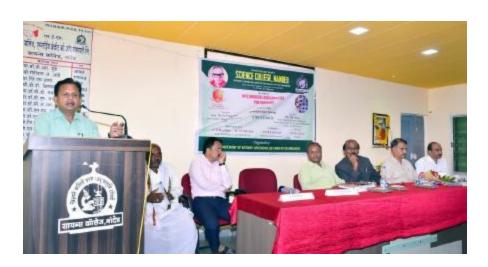

At 10.30 am on 7<sup>th</sup> February 2023 the workshop was inaugurated by the auspicious hands of Hon. Vice-President of Nanded Education Society, CA. Dr. Pravin Patil in his inaugural speech he appealed that researchers should suppose to make use of HPTLC technology for doing research in the benefits of society. The program was coordinated by organizing secretary, Dr. D. M. Jadhav. Principle Dr. D. U, Gawai introduced college and explained in detail the about different instrumentations available in the central instrumental laboratory. He also appealed the participants to take benefits of these facilities available with our institute. Head of department Dr. B. D. Gachande introduced the department and enlightened different activities carried out by department. He also gave advice to participants to take part in the program organized by the department. Technical experts Mr. Atul Dhamankar introduced anchrom laboratories in brief. Vice Principal Dr. L. P. Shinde and Dr Mrs A. R. Shukle were also present on dais. Dr. V. R. Marathe, joint organizing secretary proposed vote of thanks of inaugural session.

"Two Days National Level Hands on Training on HPTLC Technique"

Speech of Principal Prof. D. U. Gawai and Head Prof B. D. Gachande