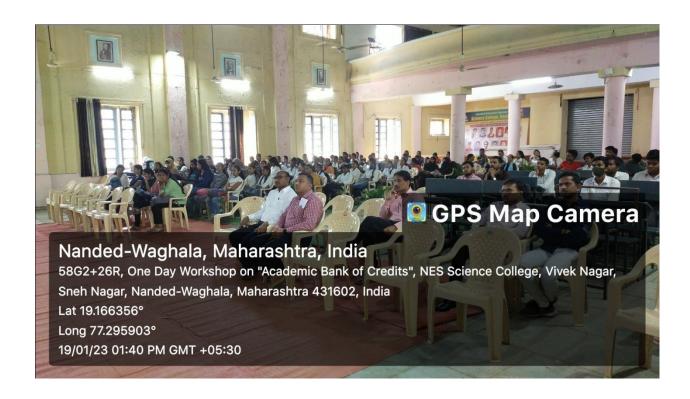

### A Report

One Day Workshop on "Academic Bank of Credits" was organized on D. 19/01/2023. The aim of this workshop was to make students aware about academic bank of credits and to help them to open their accounts in ABC. The main purpose of this workshop was to acquaint students with academic flexibility available for them due to NEP 2020. Chief guests for the function were Prof. Dr. D. N. More, Professor in English, PG Department and Research Centre in English, People's College, Nanded (Academic Council Member of SRTM University, Nanded and Dr. Mahesh Kulkarni, Nodal Officer, National Education Policy, (Academic Bank of Credit), Swami Ramanand Teerth Marathwada University, Nanded. In this workshop Dr. D. N. More gave information to students about Academic Bank of Credits. He focused on objectives of National Education Policy and would be changes in the Indian education system. Dr. Mahesh Kulkarni gave practical information to open the account in ABC.

Dr. D. U. Gawai, Principal, Science College, Nanded chaired the event. Dr. L. P. Shinde, Vice-Principal, Dr. D. R. Munde, Dr. K. S. Shillewar, Dr. V. B. Chavan, Dr. V. R. Marathe, Dr. U. S. Patki, Mr. Kartik Jadhav, was present for this function. Dr. Mrs. V. V. Kulkarni, IQAC Co-oridnator was organizing secretary. Dr. K. R. Gaikwad proposed the vote of thanks. Total students present for the workshop were 140.

## **Geo-tag Photographs**