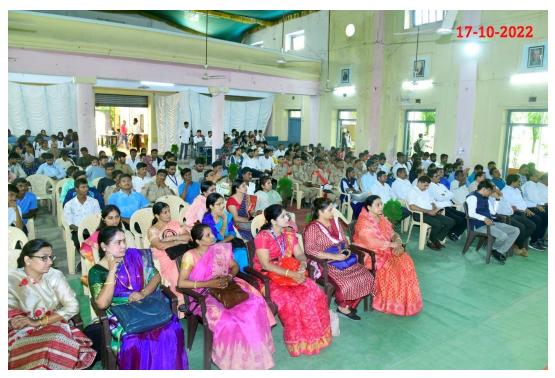

At 10.30 am on 7<sup>th</sup> February 2023 the workshop was inaugurated by the auspicious hands of Hon. Vice-President of Nanded Education Society, CA. Dr. Pravin Patil in his inaugural speech he appealed that researchers should suppose to make use of HPTLC technology for doing research in the benefits of society. The program was coordinated by organizing secretary, Dr. D. M. Jadhav. Principle Dr. D. U, Gawai introduced college and explained in detail the about different instrumentations available in the central instrumental laboratory. He also appealed the participants to take benefits of these facilities available with our institute. Head of department Dr. B. D. Gachande introduced the department and enlightened different activities carried out by department. He also gave advice to participants to take part in the program organized by the department. Technical experts Mr. Atul Dhamankar introduced anchrom laboratories in brief. Vice Principal Dr. L. P. Shinde and Dr Mrs A. R. Shukle were also present on dais. Dr. V. R. Marathe, joint organizing secretary proposed vote of thanks of inaugural session.

After lunch the next program of hands on training was started. All participants were divided in to five batches such as batch A, B, C, D, and E. On first day hands on training program of two batches such as Batch A and Batch B were completed. On next day i.e on 08<sup>th</sup> Feb 2023 the training was started at 9.00 am and till 6.00 pm remaining batches such as Batch C, Batch, D and Batch E were given hands on training on HPTLC instrument. Total 132 participants have taken benefit of the training program. Finally certificate of participation was given to all registered participants.