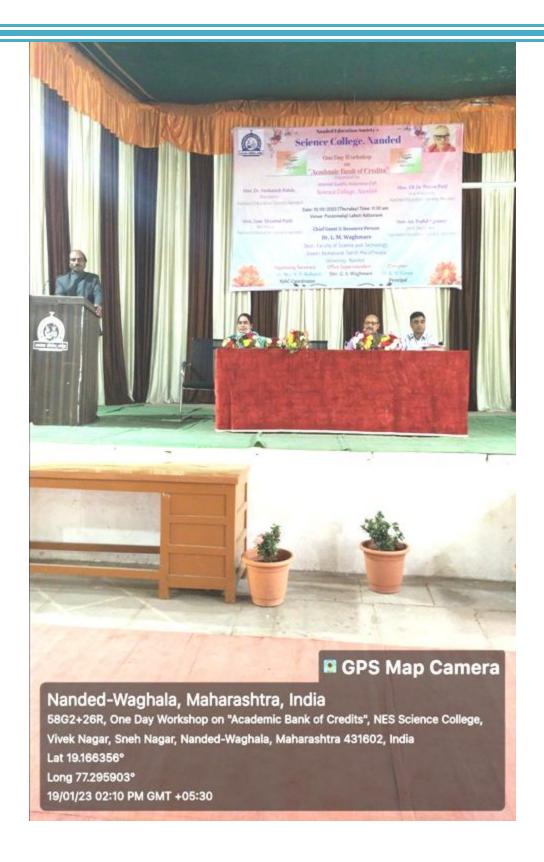

### A Report

One Day Workshop on "Academic Bank of Credits" was organized on D. 19/01/2023. The aim of this workshop was to make students aware about academic bank of credits and to help them to open their accounts in ABC. The main purpose of this workshop was to acquaint students with academic flexibility available for them due to NEP 2020. Chief guests for the function were Prof. Dr. D. N. More, Professor in English, PG Department and Research Centre in English, People's College, Nanded (Academic Council Member of SRTM University, Nanded and Dr. Mahesh Kulkarni, Nodal Officer, National Education Policy, (Academic Bank of Credit), Swami Ramanand Teerth Marathwada University, Nanded. In this workshop Dr. D. N. More gave information to students about Academic Bank of Credits. He focused on objectives of National Education Policy and would be changes in the Indian education system. Dr. Mahesh Kulkarni gave practical information to open the account in ABC.

Dr. D. U. Gawai, Principal, Science College, Nanded chaired the event. Dr. L. P. Shinde, Vice-Principal, Dr. D. R. Munde, Dr. K. S. Shillewar, Dr. V. B. Chavan, Dr. V. R. Marathe, Dr. U. S. Patki, Mr. Kartik Jadhav, was present for this function. Dr. Mrs. V. V. Kulkarni, IQAC Co-oridnator was organizing secretary. Dr. K. R. Gaikwad proposed the vote of thanks. Total students present for the workshop were 140.