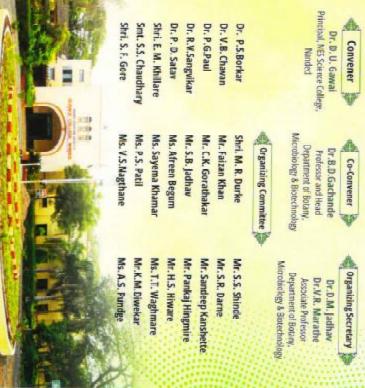

### **Organizing Committee**

### Convener:

**Dr. D. U. Gawai,**Principal
Science College, Nanded

Vice- Principal **Dr. L. P. Shinde** 

Vice- Principal **Dr. A. R. Shukla** 

Jr. Vice- Principal Shri. E. M. Khillare

### **Organizing Secretary:**

Dr. Mrs. Vibhati V. Kulkarni Co-ordinator, IQAC

## **Organizing Committee:**

Dr. B. D. Gachande

Dr. S. R. Pingalkar

Dr. A. S.Bansode

Dr. A. T. Shinde

Dr. V. D. Borgaonkar

Dr. K. S. Shillewar

Dr. R. A. Muneshwar

Dr. P. R. Kulkarni

Dr. K. R. Gaikwad

Dr. P. M. Patil

Dr. M. M. V. Baig

Shri. Gautam Waghmare