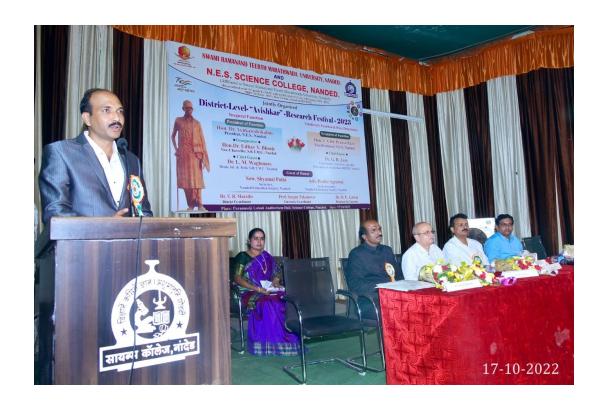

At 10.30 am on 7<sup>th</sup> February 2023 the workshop was inaugurated by the auspicious hands of Hon. Vice-President of Nanded Education Society, CA. Dr. Pravin Patil in his inaugural speech he appealed that researchers should suppose to make use of HPTLC technology for doing research in the benefits of society. The program was coordinated by organizing secretary, Dr. D. M. Jadhav. Principle Dr. D. U, Gawai introduced college and explained in detail the about different instrumentations available in the central instrumental laboratory. He also appealed the participants to take benefits of these facilities available with our institute. Head of department Dr. B. D. Gachande introduced the department and enlightened different activities carried out by department. He also gave advice to participants to take part in the program organized by the department. Technical experts Mr. Atul Dhamankar introduced anchrom laboratories in brief. Vice Principal Dr. L. P. Shinde and Dr Mrs A. R. Shukle were also present on dais. Dr. V. R. Marathe, joint organizing secretary proposed vote of thanks of inaugural session.