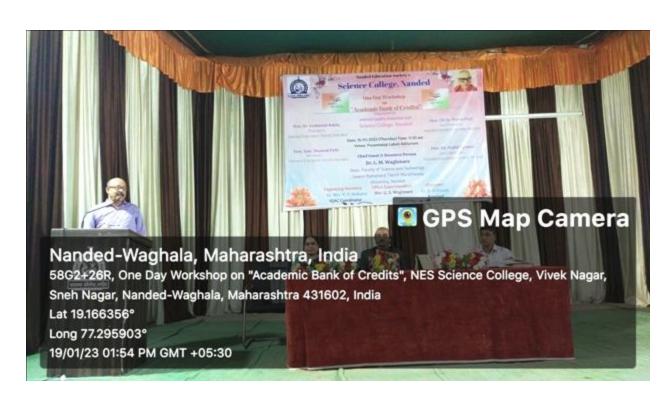

### A Report

One Day Workshop on "Academic Bank of Credits" was organized on D. 19/01/2023. The aim of this workshop was to make students aware about academic bank of credits and to help them to open their accounts in ABC. The main purpose of this workshop was to acquaint students with academic flexibility available for them due to NEP 2020. Chief guests for the function were Prof. Dr. D. N. More, Professor in English, PG Department and Research Centre in English, People's College, Nanded (Academic Council Member of SRTM University, Nanded and Dr. Mahesh Kulkarni, Nodal Officer, National Education Policy, (Academic Bank of Credit), Swami Ramanand Teerth Marathwada University, Nanded. In this workshop Dr. D. N. More gave information to students about Academic Bank of Credits. He focused on objectives of National Education Policy and would be changes in the Indian education system. Dr. Mahesh Kulkarni gave practical information to open the account in ABC.

Dr. D. U. Gawai, Principal, Science College, Nanded chaired the event. Dr. L. P. Shinde, Vice-Principal, Dr. D. R. Munde, Dr. K. S. Shillewar, Dr. V. B. Chavan, Dr. V. R. Marathe, Dr. U. S. Patki, Mr. Kartik Jadhav, was present for this function. Dr. Mrs. V. V. Kulkarni, IQAC Co-oridnator was organizing secretary. Dr. K. R. Gaikwad proposed the vote of thanks. Total students present for the workshop were 140.