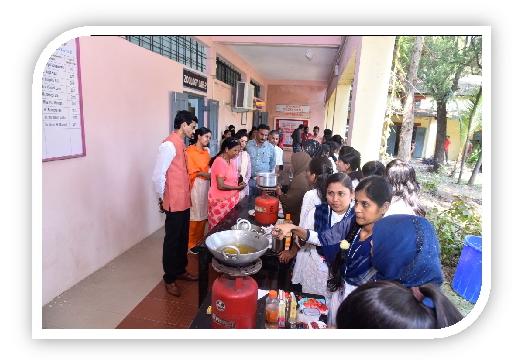

After lunch the next program of hands on training was started. All participants were divided in to five batches such as batch A, B, C, D, and E. On first day hands on training program of two batches such as Batch A and Batch B were completed. On next day i.e on 08<sup>th</sup> Feb 2023 the training was started at 9.00 am and till 6.00 pm remaining batches such as Batch C, Batch, D and Batch E were given hands on training on HPTLC instrument. Total 132 participants have taken benefit of the training program. Finally certificate of participation was given to all registered participants.

### "Two Days National Level Hands on Training on HPTLC Technique"

Key note address by Mr Aniket Jadhav

**Practical Session in HPTLC Laboratory** 

Group Photo of Batch -A