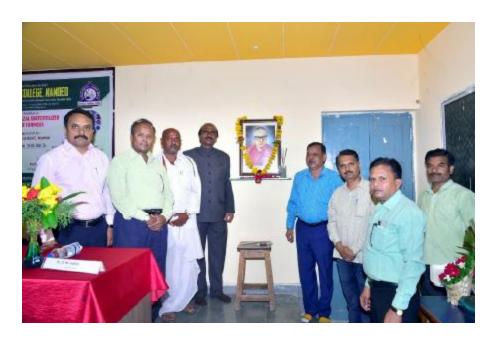

At 10.30 am on 7<sup>th</sup> February 2023 the workshop was inaugurated by the auspicious hands of Hon. Vice-President of Nanded Education Society, CA. Dr. Pravin Patil in his inaugural speech he appealed that researchers should suppose to make use of HPTLC technology for doing research in the benefits of society. The program was coordinated by organizing secretary, Dr. D. M. Jadhav. Principle Dr. D. U, Gawai introduced college and explained in detail the about different instrumentations available in the central instrumental laboratory. He also appealed the participants to take benefits of these facilities available with our institute. Head of department Dr. B. D. Gachande introduced the department and enlightened different activities carried out by department. He also gave advice to participants to take part in the program organized by the department. Technical experts Mr. Atul Dhamankar introduced anchrom laboratories in brief. Vice Principal Dr. L. P. Shinde and Dr Mrs A. R. Shukle were also present on dais. Dr. V. R. Marathe, joint organizing secretary proposed vote of thanks of inaugural session.

### "Two Days National Level Hands on Training on HPTLC Technique"

Inauguration of Program by the Auspicious Hands of Hon. CA Dr. Pravin Patil, Vice President N.E.S. Science College Nanded.

Hon. CA Dr. Pravin Patil, Vice President N.E.S. Science College Nanded Delivering Inaugural Speech