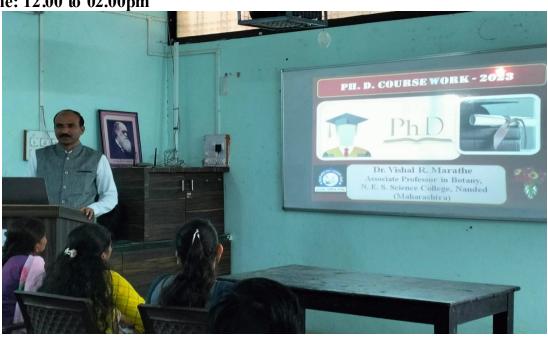

Dr. D. U. Gawai, Principal, Science College, Nanded chaired the event. Dr. L. P. Shinde, Vice-Principal, Dr. D. R. Munde, Dr. K. S. Shillewar, Dr. V. B. Chavan, Dr. V. R. Marathe, Dr. U. S. Patki, Mr. Kartik Jadhav, was present for this function. Dr. Mrs. V. V. Kulkarni, IQAC Co-oridnator was organizing secretary. Dr. K. R. Gaikwad proposed the vote of thanks. Total students present for the workshop were 140.