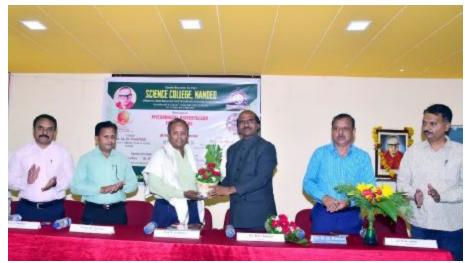

At 10.30 am on 7<sup>th</sup> February 2023 the workshop was inaugurated by the auspicious hands of Hon. Vice-President of Nanded Education Society, CA. Dr. Pravin Patil in his inaugural speech he appealed that researchers should suppose to make use of HPTLC technology for doing research in the benefits of society. The program was coordinated by organizing secretary, Dr. D. M. Jadhav. Principle Dr. D. U, Gawai introduced college and explained in detail the about different instrumentations available in the central instrumental laboratory. He also appealed the participants to take benefits of these facilities available with our institute. Head of department Dr. B. D. Gachande introduced the department and enlightened different activities carried out by department. He also gave advice to participants to take part in the program organized by the department. Technical experts Mr. Atul Dhamankar introduced anchrom laboratories in brief. Vice Principal Dr. L. P. Shinde and Dr Mrs A. R. Shukle were also present on dais. Dr. V. R. Marathe, joint organizing secretary proposed vote of thanks of inaugural session.

"Two Days National Level Hands on Training on HPTLC Technique"

Speech of Principal Prof. D. U. Gawai and Head Prof B. D. Gachande