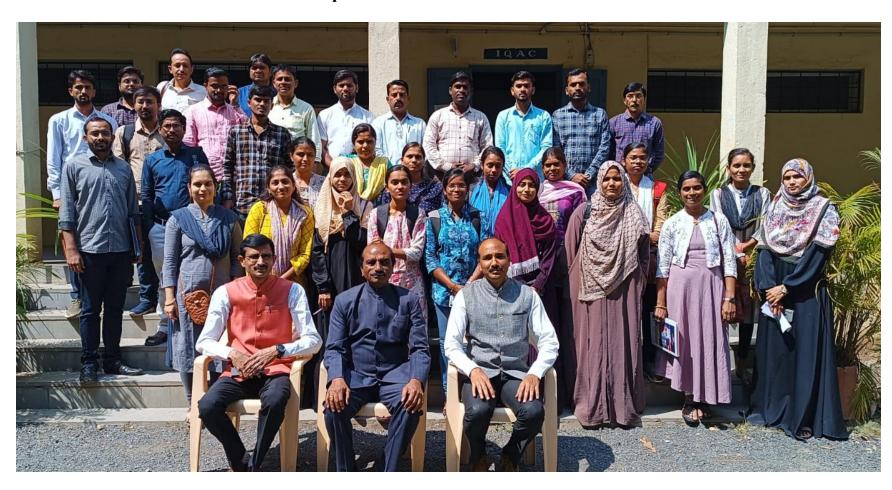

Dr. D. U. Gawai, Principal, Science College, Nanded chaired the event. Dr. L. P. Shinde, Vice-Principal, Dr. D. R. Munde, Dr. K. S. Shillewar, Dr. V. B. Chavan, Dr. V. R. Marathe, Dr. U. S. Patki, Mr. Kartik Jadhav, was present for this function. Dr. Mrs. V. V. Kulkarni, IQAC Co-oridnator was organizing secretary. Dr. K. R. Gaikwad proposed the vote of thanks. Total students present for the workshop were 140.