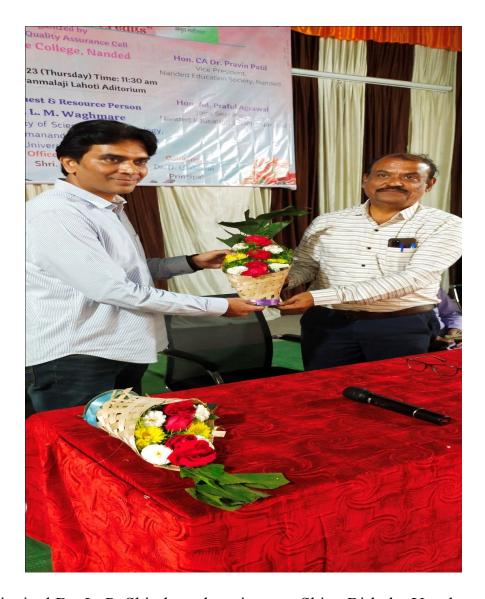

### "Academic Bank of Credits"

Date: 19<sup>th</sup> January, 2023 Time: 11:30 a.m.

Venue: Puranmalaji Lahoti Auditorium

### Hon. CA Dr. Pravin Patil

Vice President, Nanded Education Society, Nanded

### Hon. Ad. Praful Agrawal

Joint Secretary, Nanded Education Society, Nanded

### A Report

One Day Workshop on "Academic Bank of Credits" was organized on D. 19/01/2023. The aim of this workshop was to make students aware about academic bank of credits and to help them to open their accounts in ABC. The main purpose of this workshop was to acquaint students with academic flexibility available for them due to NEP 2020. Chief guests for the function were Prof. Dr. D. N. More, Professor in English, PG Department and Research Centre in English, People's College, Nanded (Academic Council Member of SRTM University, Nanded and Dr. Mahesh Kulkarni, Nodal Officer, National Education Policy, (Academic Bank of Credit), Swami Ramanand Teerth Marathwada University, Nanded. In this workshop Dr. D. N. More gave information to students about Academic Bank of Credits. He focused on objectives of National Education Policy and would be changes in the Indian education system. Dr. Mahesh Kulkarni gave practical information to open the account in ABC.

Dr. D. U. Gawai, Principal, Science College, Nanded chaired the event. Dr. L. P. Shinde, Vice-Principal, Dr. D. R. Munde, Dr. K. S. Shillewar, Dr. V. B. Chavan, Dr. V. R. Marathe, Dr. U. S. Patki, Mr. Kartik Jadhav, was present for this function. Dr. Mrs. V. V. Kulkarni, IQAC Co-oridnator was organizing secretary. Dr. K. R. Gaikwad proposed the vote of thanks. Total students present for the workshop were 140.