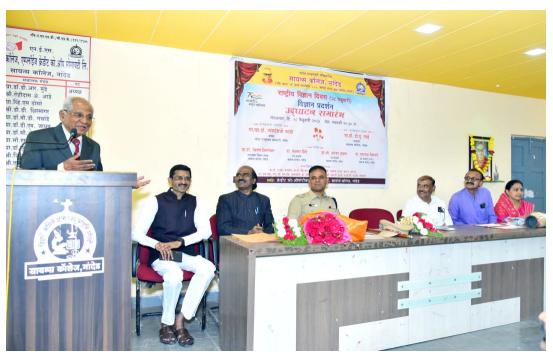

At 10.30 am on 7<sup>th</sup> February 2023 the workshop was inaugurated by the auspicious hands of Hon. Vice-President of Nanded Education Society, CA. Dr. Pravin Patil in his inaugural speech he appealed that researchers should suppose to make use of HPTLC technology for doing research in the benefits of society. The program was coordinated by organizing secretary, Dr. D. M. Jadhav. Principle Dr. D. U, Gawai introduced college and explained in detail the about different instrumentations available in the central instrumental laboratory. He also appealed the participants to take benefits of these facilities available with our institute. Head of department Dr. B. D. Gachande introduced the department and enlightened different activities carried out by department. He also gave advice to participants to take part in the program organized by the department. Technical experts Mr. Atul Dhamankar introduced anchrom laboratories in brief. Vice Principal Dr. L. P. Shinde and Dr Mrs A. R. Shukle were also present on dais. Dr. V. R. Marathe, joint organizing secretary proposed vote of thanks of inaugural session.

"Two Days National Level Hands on Training on HPTLC Technique"

Speech of Principal Prof. D. U. Gawai and Head Prof B. D. Gachande