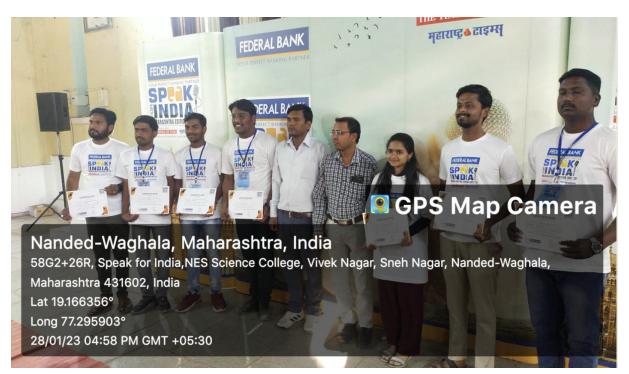

vind Sahebrao Ambore
- 5. Shrikrishna Laxman Mane
- 6. Pavan Asaram Bahire
- 7. Jigisha Suhas Deshpande

#### Topics were-

- 1. Is there any sport beyond cricket in India?
- 2. Freedom is more important than health?
- 3. Surveillance cameras and technology are good for society.
- 4. Is horn blowing mandatory in India?
- 5. What is better?- Giving or Receiving
- 6. Which weather is good? Summer or Winter
- 7. Artificial Intelligence is tiring human or not?

PRINCIPAL Science College, Nanded

#### **Geo-tagged Photographs of the Programme**



**Registration Process for this Debate Competition** 

PRINCIPAL
Science College, Nanded











# Participants expressing their thoughts on the both views i.e. pros or cons

PRINCIPAL.
Science College,Nanded





PRINCIPAL Science College,Nanded



**Winners of the Competition** 

PRINCIPAL Science College,Nanded



# About Department:

The department has adequate infrastructure with spacious laboratories; research laboratory cum plant disease clinic. Department has well established Botanical garden, Medicinal Plant Garden and a Green House for maintenance of some endangered plants, museum enriched with many rare specimens.

Sixty four students of the department awarded Ph. D., more than 350 research papers published so far. Presently seven research guides supervising fifteen students for their Ph. D. degree. Tradition of Gold medals and merits from university is maintained every year. Significant number of major and minor research projects completed by the faculties of the department Department runs a Post Graduate innovative prog