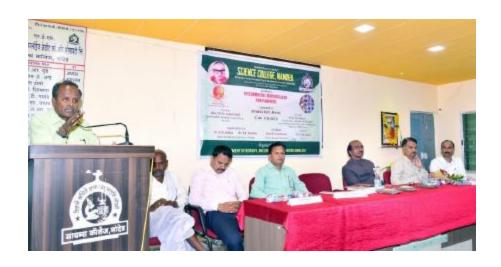

At 10.30 am on 7<sup>th</sup> February 2023 the workshop was inaugurated by the auspicious hands of Hon. Vice-President of Nanded Education Society, CA. Dr. Pravin Patil in his inaugural speech he appealed that researchers should suppose to make use of HPTLC technology for doing research in the benefits of society. The program was coordinated by organizing secretary, Dr. D. M. Jadhav. Principle Dr. D. U, Gawai introduced college and explained in detail the about different instrumentations available in the central instrumental laboratory. He also appealed the participants to take benefits of these facilities available with our institute. Head of department Dr. B. D. Gachande introduced the department and enlightened different activities carried out by department. He also gave advice to participants to take part in the program organized by the department. Technical experts Mr. Atul Dhamankar introduced anchrom laboratories in brief. Vice Principal Dr. L. P. Shinde and Dr Mrs A. R. Shukle were also present on dais. Dr. V. R. Marathe, joint organizing secretary proposed vote of thanks of inaugural session.

"Two Days National Level Hands on Training on HPTLC Technique"

Speech of Principal Prof. D. U. Gawai and Head Prof B. D. Gachande