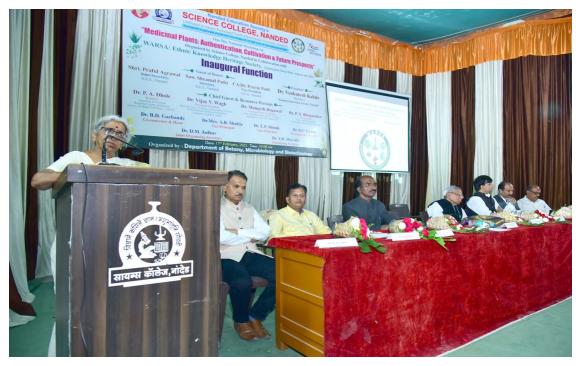

At 10.30 am on 7<sup>th</sup> February 2023 the workshop was inaugurated by the auspicious hands of Hon. Vice-President of Nanded Education Society, CA. Dr. Pravin Patil in his inaugural speech he appealed that researchers should suppose to make use of HPTLC technology for doing research in the benefits of society. The program was coordinated by organizing secretary, Dr. D. M. Jadhav. Principle Dr. D. U, Gawai introduced college and explained in detail the about different instrumentations available in the central instrumental laboratory. He also appealed the participants to take benefits of these facilities available with our institute. Head of department Dr. B. D. Gachande introduced the department and enlightened different activities carried out by department. He also gave advice to participants to take part in the program organized by the department. Technical experts Mr. Atul Dhamankar introduced anchrom laboratories in brief. Vice Principal Dr. L. P. Shinde and Dr Mrs A. R. Shukle were also present on dais. Dr. V. R. Marathe, joint organizing secretary proposed vote of thanks of inaugural session.

### "Two Days National Level Hands on Training on HPTLC Technique"

Inauguration of Program by the Auspicious Hands of Hon. CA Dr. Pravin Patil, Vice President N.E.S. Science College Nanded.

Hon. CA Dr. Pravin Patil, Vice President N.E.S. Science College Nanded Delivering Inaugural Speech