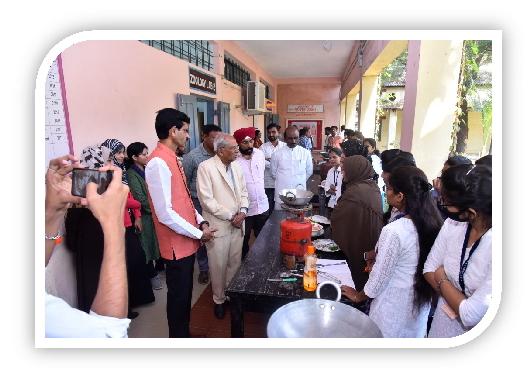

At 10.30 am on 7<sup>th</sup> February 2023 the workshop was inaugurated by the auspicious hands of Hon. Vice-President of Nanded Education Society, CA. Dr. Pravin Patil in his inaugural speech he appealed that researchers should suppose to make use of HPTLC technology for doing research in the benefits of society. The program was coordinated by organizing secretary, Dr. D. M. Jadhav. Principle Dr. D. U, Gawai introduced college and explained in detail the about different instrumentations available in the central instrumental laboratory. He also appealed the participants to take benefits of these facilities available with our institute. Head of department Dr. B. D. Gachande introduced the department and enlightened different activities carried out by department. He also gave advice to participants to take part in the program organized by the department. Technical experts Mr. Atul Dhamankar introduced anchrom laboratories in brief. Vice Principal Dr. L. P. Shinde and Dr Mrs A. R. Shukle were also present on dais. Dr. V. R. Marathe, joint organizing secretary proposed vote of thanks of inaugural session.

After lunch the next program of hands on training was started. All participants were divided in to five batches such as batch A, B, C, D, and E. On first day hands on training program of two batches such as Batch A and Batch B were completed. On next day i.e on 08<sup>th</sup> Feb 2023 the training was started at 9.00 am and till 6.00 pm remaining batches such as Batch C, Batch, D and Batch E were given hands on training on HPTLC instrument. Total 132 participants have taken benefit of the training program. Finally certificate of participation was given to all registered participants.

### "Two Days National Level Hands on Training on HPTLC Technique"

Key note address by Mr Aniket Jadhav

**Practical Session in HPTLC Laboratory** 

Group Photo of Batch -A