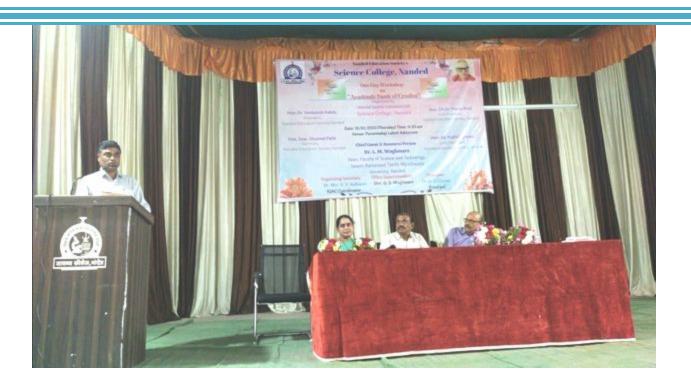

### A Report

One Day Workshop on "Academic Bank of Credits" was organized on D. 19/01/2023. The aim of this workshop was to make students aware about academic bank of credits and to help them to open their accounts in ABC. The main purpose of this workshop was to acquaint students with academic flexibility available for them due to NEP 2020. Chief guests for the function were Prof. Dr. D. N. More, Professor in English, PG Department and Research Centre in English, People's College, Nanded (Academic Council Member of SRTM University, Nanded and Dr. Mahesh Kulkarni, Nodal Officer, National Education Policy, (Academic Bank of Credit), Swami Ramanand Teerth Marathwada University, Nanded. In this workshop Dr. D. N. More gave information to students about Academic Bank of Credits. He focused on objectives of National Education Policy and would be changes in the Indian education system. Dr. Mahesh Kulkarni gave practical information to open the account in ABC.

Dr. D. U. Gawai, Principal, Science College, Nanded chaired the event. Dr. L. P. Shinde, Vice-Principal, Dr. D. R. Munde, Dr. K. S. Shillewar, Dr. V. B. Chavan, Dr. V. R. Marathe, Dr. U. S. Patki, Mr. Kartik Jadhav, was present for this function. Dr. Mrs. V. V. Kulkarni, IQAC Co-oridnator was organizing secretary. Dr. K. R. Gaikwad proposed the vote of thanks. Total students present for the workshop were 140.