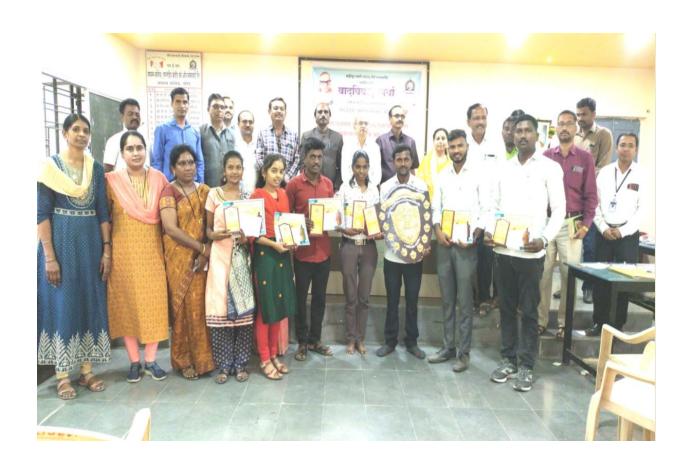

After lunch the next program of hands on training was started. All participants were divided in to five batches such as batch A, B, C, D, and E. On first day hands on training program of two batches such as Batch A and Batch B were completed. On next day i.e on 08<sup>th</sup> Feb 2023 the training was started at 9.00 am and till 6.00 pm remaining batches such as Batch C, Batch, D and Batch E were given hands on training on HPTLC instrument. Total 132 participants have taken benefit of the training program. Finally certificate of participation was given to all registered participants.

### "Two Days National Level Hands on Training on HPTLC Technique"

Key note address by Mr Aniket Jadhav

**Practical Session in HPTLC Laboratory** 

Group Photo of Batch -A