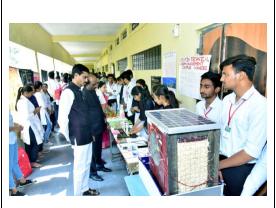

After lunch the next program of hands on training was started. All participants were divided in to five batches such as batch A, B, C, D, and E. On first day hands on training program of two batches such as Batch A and Batch B were completed. On next day i.e on 08<sup>th</sup> Feb 2023 the training was started at 9.00 am and till 6.00 pm remaining batches such as Batch C, Batch, D and Batch E were given hands on training on HPTLC instrument. Total 132 participants have taken benefit of the training program. Finally certificate of participation was given to all registered participants.

### "Two Days National Level Hands on Training on HPTLC Technique"

Key note address by Mr Aniket Jadhav

**Practical Session in HPTLC Laboratory** 

Group Photo of Batch -A