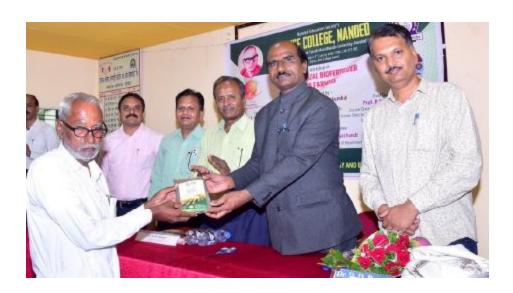

After lunch the next program of hands on training was started. All participants were divided in to five batches such as batch A, B, C, D, and E. On first day hands on training program of two batches such as Batch A and Batch B were completed. On next day i.e on 08<sup>th</sup> Feb 2023 the training was started at 9.00 am and till 6.00 pm remaining batches such as Batch C, Batch, D and Batch E were given hands on training on HPTLC instrument. Total 132 participants have taken benefit of the training program. Finally certificate of participation was given to all registered participants.