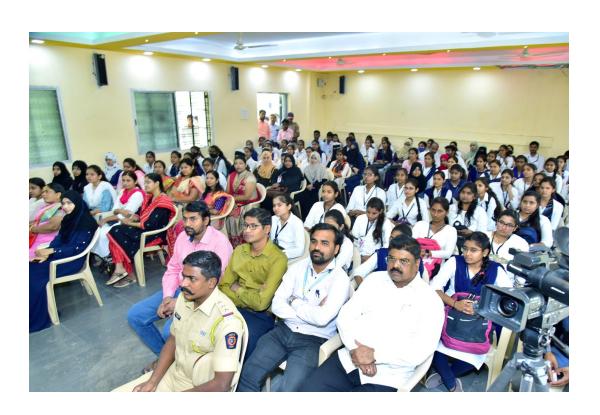

At 10.30 am on 7<sup>th</sup> February 2023 the workshop was inaugurated by the auspicious hands of Hon. Vice-President of Nanded Education Society, CA. Dr. Pravin Patil in his inaugural speech he appealed that researchers should suppose to make use of HPTLC technology for doing research in the benefits of society. The program was coordinated by organizing secretary, Dr. D. M. Jadhav. Principle Dr. D. U, Gawai introduced college and explained in detail the about different instrumentations available in the central instrumental laboratory. He also appealed the participants to take benefits of these facilities available with our institute. Head of department Dr. B. D. Gachande introduced the department and enlightened different activities carried out by department. He also gave advice to participants to take part in the program organized by the department. Technical experts Mr. Atul Dhamankar introduced anchrom laboratories in brief. Vice Principal Dr. L. P. Shinde and Dr Mrs A. R. Shukle were also present on dais. Dr. V. R. Marathe, joint organizing secretary proposed vote of thanks of inaugural session.

After inaugural session Mr Aniket Jadhav from anchrom laboratories Mumbai delivered detailed plenary lecture on High Performance Thin Layer Chromatography Technique and its applications in different fields. The plenary lecture cum key note address was delivered in Purnamalji Lahoti Auditorium. Other faculties of department Prof P.S. Borkar, Dr. V. B. Chavan, Dr. P.G. Paul, Dr. R. V. Sangvikar, Dr. P.D. Satav, core teachers and CHB teachers including Mr Pankaj Hingmire, Mr, Sunil Darne, Mr, Rukamaji More, Mr, Sandip Kanshette, Mrs Saima Khamar, Miss Trupti Waghmare, Mrs Ruchita Padmukh, Mrs, Anupama Pundge, Miss Firdose Fatema Miss Patil Pooja, Miss Neha Kulkarni, Miss Neeta Dighe, Mrs Afreen Begum, and other UG and PG students of the department helped a lot in conduction of program.