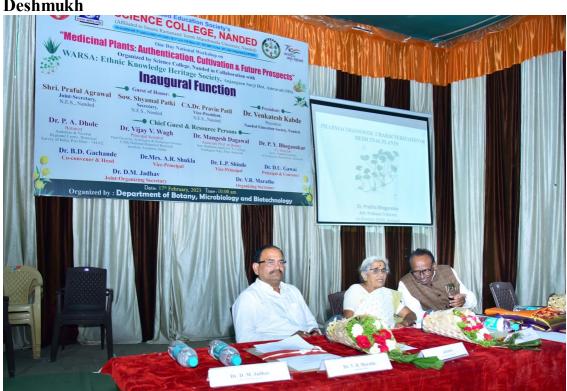

At 10.30 am on 7<sup>th</sup> February 2023 the workshop was inaugurated by the auspicious hands of Hon. Vice-President of Nanded Education Society, CA. Dr. Pravin Patil in his inaugural speech he appealed that researchers should suppose to make use of HPTLC technology for doing research in the benefits of society. The program was coordinated by organizing secretary, Dr. D. M. Jadhav. Principle Dr. D. U, Gawai introduced college and explained in detail the about different instrumentations available in the central instrumental laboratory. He also appealed the participants to take benefits of these facilities available with our institute. Head of department Dr. B. D. Gachande introduced the department and enlightened different activities carried out by department. He also gave advice to participants to take part in the program organized by the department. Technical experts Mr. Atul Dhamankar introduced anchrom laboratories in brief. Vice Principal Dr. L. P. Shinde and Dr Mrs A. R. Shukle were also present on dais. Dr. V. R. Marathe, joint organizing secretary proposed vote of thanks of inaugural session.