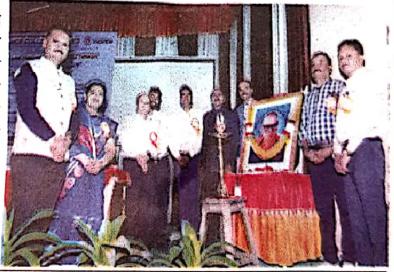

At 10.30 am on 7<sup>th</sup> February 2023 the workshop was inaugurated by the auspicious hands of Hon. Vice-President of Nanded Education Society, CA. Dr. Pravin Patil in his inaugural speech he appealed that researchers should suppose to make use of HPTLC technology for doing research in the benefits of society. The program was coordinated by organizing secretary, Dr. D. M. Jadhav. Principle Dr. D. U, Gawai introduced college and explained in detail the about different instrumentations available in the central instrumental laboratory. He also appealed the participants to take benefits of these facilities available with our institute. Head of department Dr. B. D. Gachande introduced the department and enlightened different activities carried out by department. He also gave advice to participants to take part in the program organized by the department. Technical experts Mr. Atul Dhamankar introduced anchrom laboratories in brief. Vice Principal Dr. L. P. Shinde and Dr Mrs A. R. Shukle were also present on dais. Dr. V. R. Marathe, joint organizing secretary proposed vote of thanks of inaugural session.

### "Two Days National Level Hands on Training on HPTLC Technique"

Inauguration of Program by the Auspicious Hands of Hon. CA Dr. Pravin Patil, Vice President N.E.S. Science College Nanded.

Hon. CA Dr. Pravin Patil, Vice President N.E.S. Science College Nanded Delivering Inaugural Speech