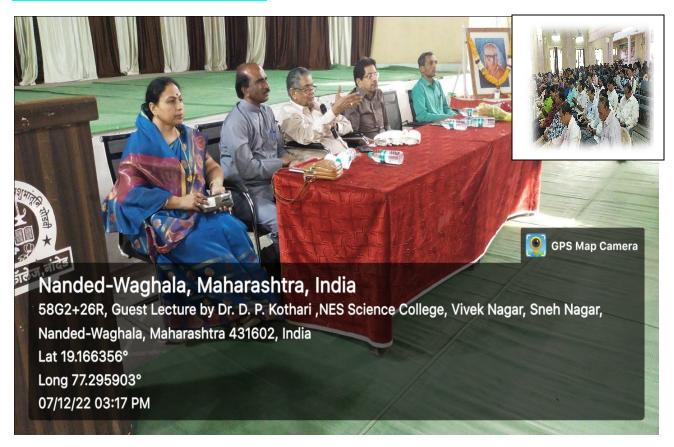

For making the publicity of the program a circular cum leaflet was prepared and it was circulated among UG, PG, research students including faculty members through social media. Individually some invitations were sent to interested participant colleges for their participation in the National level Hands on Training Program at Science College Nanded. More than 125 participants from all across were registered and participated in the training program.