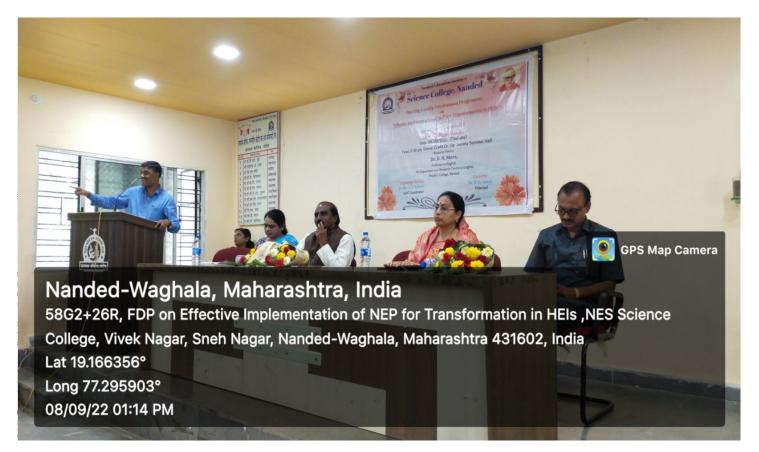

e "Implementation of NEP for Transformation in Higher Education Institutions".

Principal Dr. D. U. Gawai was the president and convener of the programme. Vice Principal Dr. Aruna Shukla and all heads of the department were present for the programme. IQAC Coordinator Dr. Mrs. V. V. Kulkarni was the Organizing Secretary of the programme. Dr. V.R. Marathe and Dr. Prita Borkar were Joint Secretary of the programme.

Total number of the faculty participation in the programme were 47, the feedback was taken. The certificates were distributed at the end. Mrs. Shilpa Emekar lecturer in Sanskrit anchored the programme marvelously.

As per notification of UGC "Teachers Day" was celebrated on this occasion by felicitating all the respected teachers.

### **Geo-tagged Photographs of the Programme**

















#### Nanded-Waghala, Maharashtra, India

58G2+26R, FDP on Effective Implementation of NEP for Transformation in HEIs, NES Science College, Vivek Nagar, Sneh Nagar, Nanded-Waghala, Maharashtra 431602, India Lat 19.166356°

Long 77.295903°

08/09/22 01:14 PM













## ONE DAY FACULTY DEVELOPMENT PROGRAMME

"Effective Implementation of NEP for Transformation in HEIs"

08th September, 2022 Organized by

Internal Quality Assurance Cell

## SCIENCE COLLEGE, NANDED.

## Feedback Form the Delegates

|    | Name of the delegate: Dr | /spri/sht_ | Kishu  | rR. G     | aikwad                         |     |
|----|--------------------------|------------|--------|-----------|--------------------------------|-----|
| 2. | Address (Official):      | science    | Colleg | e, Nav    |