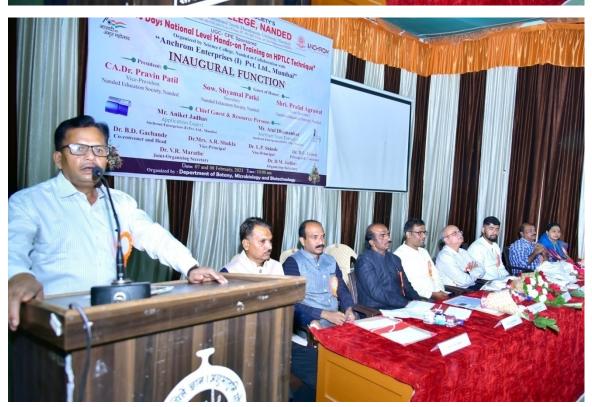

At 10.30 am on 7<sup>th</sup> February 2023 the workshop was inaugurated by the auspicious hands of Hon. Vice-President of Nanded Education Society, CA. Dr. Pravin Patil in his inaugural speech he appealed that researchers should suppose to make use of HPTLC technology for doing research in the benefits of society. The program was coordinated by organizing secretary, Dr. D. M. Jadhav. Principle Dr. D. U, Gawai introduced college and explained in detail the about different instrumentations available in the central instrumental laboratory. He also appealed the participants to take benefits of these facilities available with our institute. Head of department Dr. B. D. Gachande introduced the department and enlightened different activities carried out by department. He also gave advice to participants to take part in the program organized by the department. Technical experts Mr. Atul Dhamankar introduced anchrom laboratories in brief. Vice Principal Dr. L. P. Shinde and Dr Mrs A. R. Shukle were also present on dais. Dr. V. R. Marathe, joint organizing secretary proposed vote of thanks of inaugural session.

### "Two Days National Level Hands on Training on HPTLC Technique"

Inauguration of Program by the Auspicious Hands of Hon. CA Dr. Pravin Patil, Vice President N.E.S. Science College Nanded.

Hon. CA Dr. Pravin Patil, Vice President N.E.S. Science College Nanded Delivering Inaugural Speech