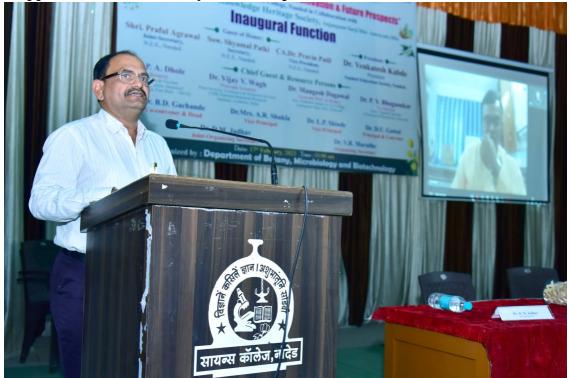

"Two Days National Level Hands on Training on HPTLC Technique"

Speech of Principal Prof. D. U. Gawai and Head Prof B. D. Gachande