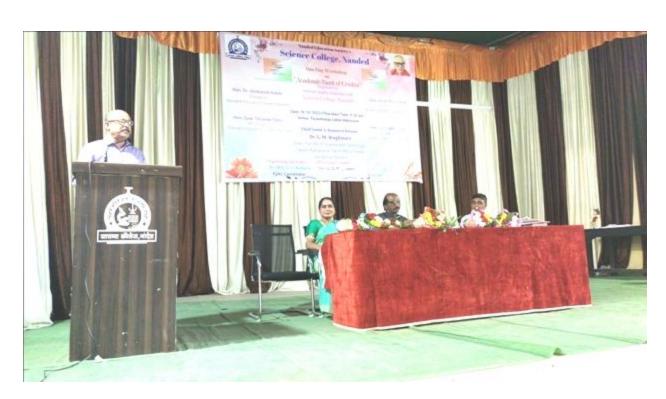

### A Report

One Day Workshop on "Academic Bank of Credits" was organized on D. 19/01/2023. The aim of this workshop was to make students aware about academic bank of credits and to help them to open their accounts in ABC. The main purpose of this workshop was to acquaint students with academic flexibility available for them due to NEP 2020. Chief guests for the function were Prof. Dr. D. N. More, Professor in English, PG Department and Research Centre in English, People's College, Nanded (Academic Council Member of SRTM University, Nanded and Dr. Mahesh Kulkarni, Nodal Officer, National Education Policy, (Academic Bank of Credit), Swami Ramanand Teerth Marathwada University, Nanded. In this workshop Dr. D. N. More gave information to students about Academic Bank of Credits. He focused on objectives of National Education Policy and would be changes in the Indian education system. Dr. Mahesh Kulkarni gave practical information to open the account in ABC.

Dr. D. U. Gawai, Principal, Science College, Nanded chaired the event. Dr. L. P. Shinde, Vice-Principal, Dr. D. R. Munde, Dr. K. S. Shillewar, Dr. V. B. Chavan, Dr. V. R. Marathe, Dr. U. S. Patki, Mr. Kartik Jadhav, was present for this function. Dr. Mrs. V. V. Kulkarni, IQAC Co-oridnator was organizing secretary. Dr. K. R. Gaikwad proposed the vote of thanks. Total students present for the workshop were 140.