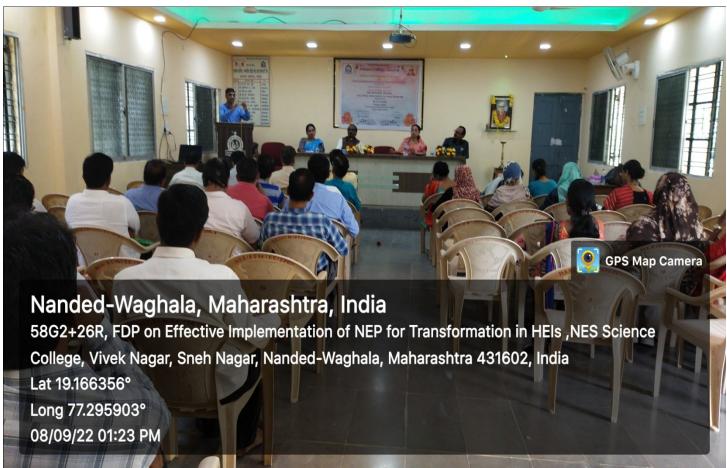

"Implementation of NEP for Transformation in Higher Education Institutions".

Principal Dr. D. U. Gawai was the president and convener of the programme. Vice Principal Dr. Aruna Shukla and all heads of the department were present for the programme. IQAC Coordinator Dr. Mrs. V. V. Kulkarni was the Organizing Secretary of the programme. Dr. V.R. Marathe and Dr. Prita Borkar were Joint Secretary of the programme.

Total number of the faculty participation in the programme were 47, the feedback was taken. The certificates were distributed at the end. Mrs. Shilpa Emekar lecturer in Sanskrit anchored the programme marvelously.

As per notification of UGC "Teachers Day" was celebrated on this occasion by felicitating all the respected teachers.

### **Geo-tagged Photographs of the Programme**

















#### Nanded-Waghala, Maharashtra, India

58G2+26R, FDP on Effective Implementation of NEP for Transformation in HEIs, NES Science College, Vivek Nagar, Sneh Nagar, Nanded-Waghala, Maharashtra 431602, India Lat 19.166356°

Long 77.295903°

08/09/22 01:14 PM













## ONE DAY FACULTY DEVELOPMENT PROGRAMME

"Effective Implementation of NEP for Transformation in HEIs"

08th September, 2022 Organized by

Internal Quality Assurance Cell

## SCIENCE COLLEGE, NANDED.

## Feedback Form the Delegates

|    | Name of the delegate: Dr | /spri/sht_ | Kishu  | rR. G     | aikwad                         |     |
|----|--------------------------|------------|--------|-----------|--------------------------------|-----|
| 2. | Address (Official):      | science    | Colleg | e, Nav    | n