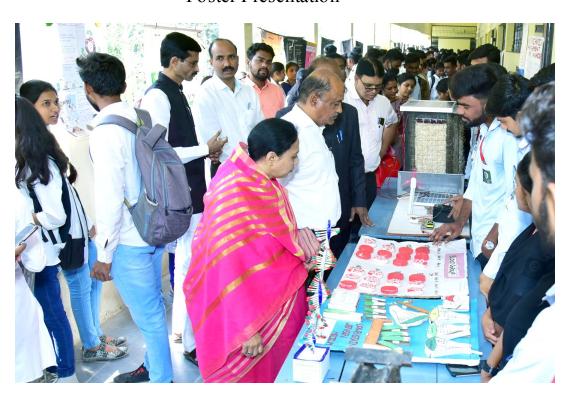

After lunch the next program of hands on training was started. All participants were divided in to five batches such as batch A, B, C, D, and E. On first day hands on training program of two batches such as Batch A and Batch B were completed. On next day i.e on 08<sup>th</sup> Feb 2023 the training was started at 9.00 am and till 6.00 pm remaining batches such as Batch C, Batch, D and Batch E were given hands on training on HPTLC instrument. Total 132 participants have taken benefit of the training program. Finally certificate of participation was given to all registered participants.

### "Two Days National Level Hands on Training on HPTLC Technique"

Key note address by Mr Aniket Jadhav

**Practical Session in HPTLC Laboratory** 

Group Photo of Batch -A