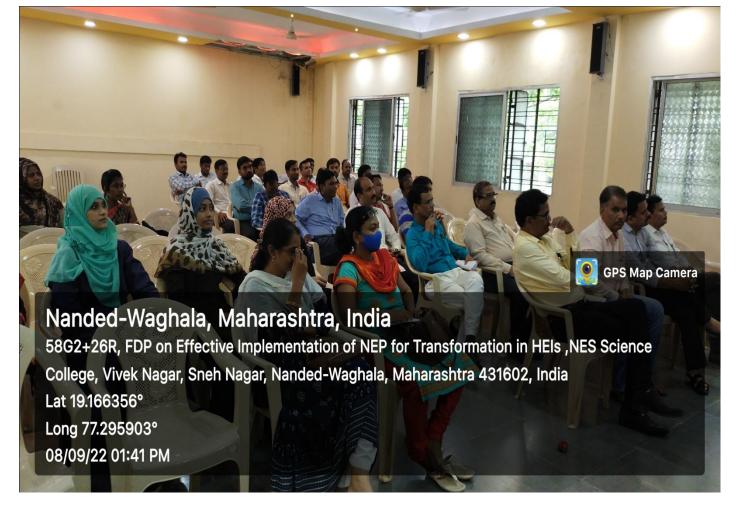

For making the publicity of the program a circular cum leaflet was prepared and it was circulated among UG, PG, research students including faculty members through social media. Individually some invitations were sent to interested participant colleges for their participation in the National level Hands on Training Program at Science College Nanded. More than 125 participants from all across were registered and participated in the training program.

At 10.30 am on 7<sup>th</sup> February 2023 the workshop was inaugurated by the auspicious hands of Hon. Vice-President of Nanded Education Society, CA. Dr. Pravin Patil in his inaugural speech he appealed that researchers should suppose to make use of HPTLC technology for doing research in the benefits of society. The program was coordinated by organizing secretary, Dr. D. M. Jadhav. Principle Dr. D. U, Gawai introduced college and explained in detail the about different instrumentations available in the central instrumental laboratory. He also appealed the participants to take benefits of these facilities available with our institute. Head of department Dr. B. D. Gachande introduced the department and enlightened different activities carried out by department. He also gave advice to participants to take part in the program organized by the department. Technical experts Mr. Atul Dhamankar introduced anchrom laboratories in brief. Vice Principal Dr. L. P. Shinde and Dr Mrs A. R. Shukle were also present on dais. Dr. V. R. Marathe, joint organizing secretary proposed vote of thanks of inaugural session.