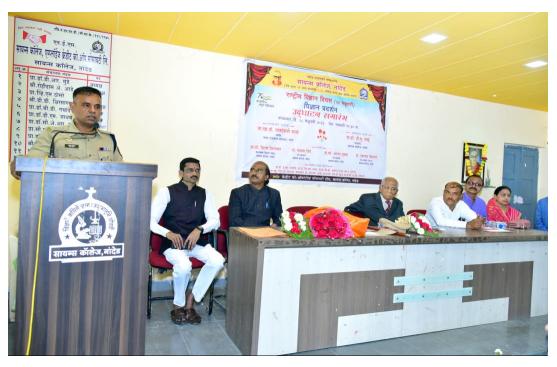

At 10.30 am on 7<sup>th</sup> February 2023 the workshop was inaugurated by the auspicious hands of Hon. Vice-President of Nanded Education Society, CA. Dr. Pravin Patil in his inaugural speech he appealed that researchers should suppose to make use of HPTLC technology for doing research in the benefits of society. The program was coordinated by organizing secretary, Dr. D. M. Jadhav. Principle Dr. D. U, Gawai introduced college and explained in detail the about different instrumentations available in the central instrumental laboratory. He also appealed the participants to take benefits of these facilities available with our institute. Head of department Dr. B. D. Gachande introduced the department and enlightened different activities carried out by department. He also gave advice to participants to take part in the program organized by the department. Technical experts Mr. Atul Dhamankar introduced anchrom laboratories in brief. Vice Principal Dr. L. P. Shinde and Dr Mrs A. R. Shukle were also present on dais. Dr. V. R. Marathe, joint organizing secretary proposed vote of thanks of inaugural session.

### "Two Days National Level Hands on Training on HPTLC Technique"

Inauguration of Program by the Auspicious Hands of Hon. CA Dr. Pravin Patil, Vice President N.E.S. Science College Nanded.

Hon. CA Dr. Pravin Patil, Vice President N.E.S. Science College Nanded Delivering Inaugural Speech