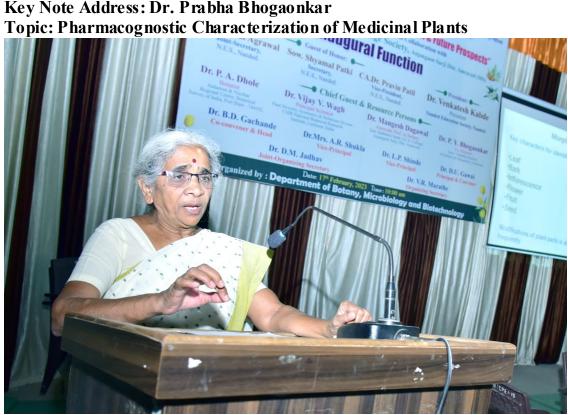

### "Two Days National Level Hands on Training on HPTLC Technique"

Key note address by Mr Aniket Jadhav

**Practical Session in HPTLC Laboratory** 

Group Photo of Batch -A