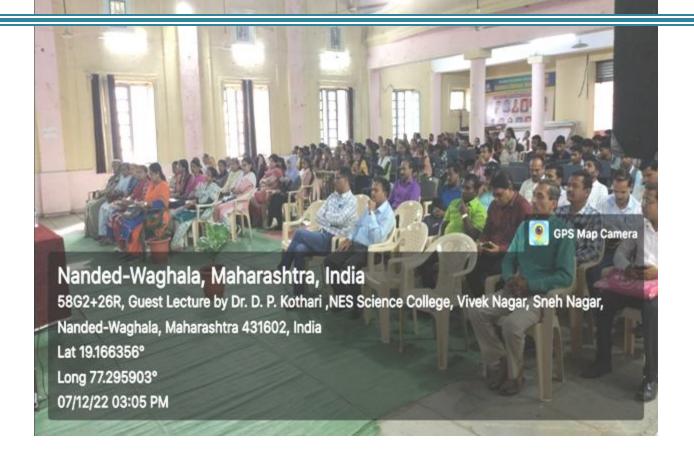

At 10.30 am on 7<sup>th</sup> February 2023 the workshop was inaugurated by the auspicious hands of Hon. Vice-President of Nanded Education Society, CA. Dr. Pravin Patil in his inaugural speech he appealed that researchers should suppose to make use of HPTLC technology for doing research in the benefits of society. The program was coordinated by organizing secretary, Dr. D. M. Jadhav. Principle Dr. D. U, Gawai introduced college and explained in detail the about different instrumentations available in the central instrumental laboratory. He also appealed the participants to take benefits of these facilities available with our institute. Head of department Dr. B. D. Gachande introduced the department and enlightened different activities carried out by department. He also gave advice to participants to take part in the program organized by the department. Technical experts Mr. Atul Dhamankar introduced anchrom laboratories in brief. Vice Principal Dr. L. P. Shinde and Dr Mrs A. R. Shukle were also present on dais. Dr. V. R. Marathe, joint organizing secretary proposed vote of thanks of inaugural session.

### "Two Days National Level Hands on Training on HPTLC Technique"

Inauguration of Program by the Auspicious Hands of Hon. CA Dr. Pravin Patil, Vice President N.E.S. Science College Nanded.

Hon. CA Dr. Pravin Patil, Vice President N.E.S. Science College Nanded Delivering Inaugural Speech