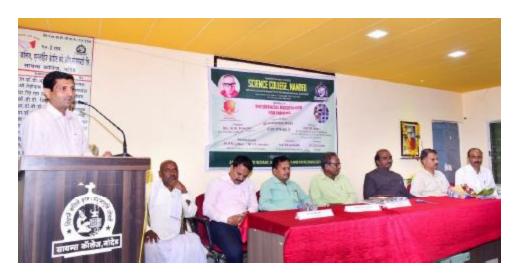

At 10.30 am on 7<sup>th</sup> February 2023 the workshop was inaugurated by the auspicious hands of Hon. Vice-President of Nanded Education Society, CA. Dr. Pravin Patil in his inaugural speech he appealed that researchers should suppose to make use of HPTLC technology for doing research in the benefits of society. The program was coordinated by organizing secretary, Dr. D. M. Jadhav. Principle Dr. D. U, Gawai introduced college and explained in detail the about different instrumentations available in the central instrumental laboratory. He also appealed the participants to take benefits of these facilities available with our institute. Head of department Dr. B. D. Gachande introduced the department and enlightened different activities carried out by department. He also gave advice to participants to take part in the program organized by the department. Technical experts Mr. Atul Dhamankar introduced anchrom laboratories in brief. Vice Principal Dr. L. P. Shinde and Dr Mrs A. R. Shukle were also present on dais. Dr. V. R. Marathe, joint organizing secretary proposed vote of thanks of inaugural session.

### "Two Days National Level Hands on Training on HPTLC Technique"

Inauguration of Program by the Auspicious Hands of Hon. CA Dr. Pravin Patil, Vice President N.E.S. Science College Nanded.

Hon. CA Dr. Pravin Patil, Vice President N.E.S. Science College Nanded Delivering Inaugural Speech