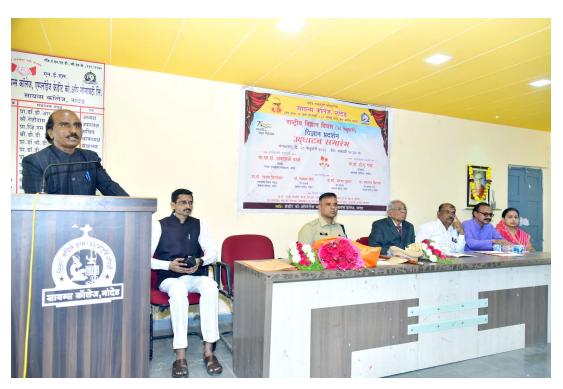

After inaugural session Mr Aniket Jadhav from anchrom laboratories Mumbai delivered detailed plenary lecture on High Performance Thin Layer Chromatography Technique and its applications in different fields. The plenary lecture cum key note address was delivered in Purnamalji Lahoti Auditorium. Other faculties of department Prof P.S. Borkar, Dr. V. B. Chavan, Dr. P.G. Paul, Dr. R. V. Sangvikar, Dr. P.D. Satav, core teachers and CHB teachers including Mr Pankaj Hingmire, Mr, Sunil Darne, Mr, Rukamaji More, Mr, Sandip Kanshette, Mrs Saima Khamar, Miss Trupti Waghmare, Mrs Ruchita Padmukh, Mrs, Anupama Pundge, Miss Firdose Fatema Miss Patil Pooja, Miss Neha Kulkarni, Miss Neeta Dighe, Mrs Afreen Begum, and other UG and PG students of the department helped a lot in conduction of program.

### "Two Days National Level Hands on Training on HPTLC Technique"

Key note address by Mr Aniket Jadhav

**Practical Session in HPTLC Laboratory** 

Group Photo of Batch -A