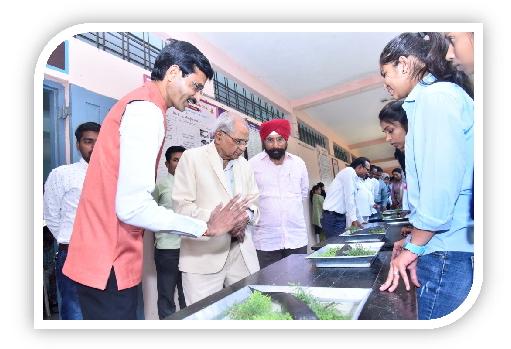

### "Two Days National Level Hands on Training on HPTLC Technique"

Key note address by Mr Aniket Jadhav

**Practical Session in HPTLC Laboratory** 

Group Photo of Batch -A