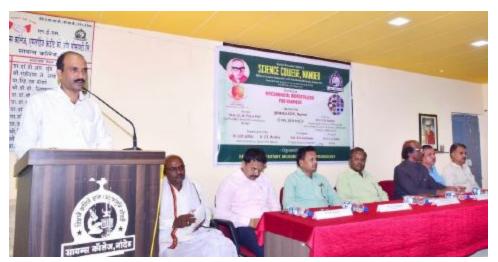

After inaugural session Mr Aniket Jadhav from anchrom laboratories Mumbai delivered detailed plenary lecture on High Performance Thin Layer Chromatography Technique and its applications in different fields. The plenary lecture cum key note address was delivered in Purnamalji Lahoti Auditorium. Other faculties of department Prof P.S. Borkar, Dr. V. B. Chavan, Dr. P.G. Paul, Dr. R. V. Sangvikar, Dr. P.D. Satav, core teachers and CHB teachers including Mr Pankaj Hingmire, Mr, Sunil Darne, Mr, Rukamaji More, Mr, Sandip Kanshette, Mrs Saima Khamar, Miss Trupti Waghmare, Mrs Ruchita Padmukh, Mrs, Anupama Pundge, Miss Firdose Fatema Miss Patil Pooja, Miss Neha Kulkarni, Miss Neeta Dighe, Mrs Afreen Begum, and other UG and PG students of the department helped a lot in conduction of program.

### "Two Days National Level Hands on Training on HPTLC Technique"

Key note address by Mr Aniket Jadhav

**Practical Session in HPTLC Laboratory** 

Group Photo of Batch -A