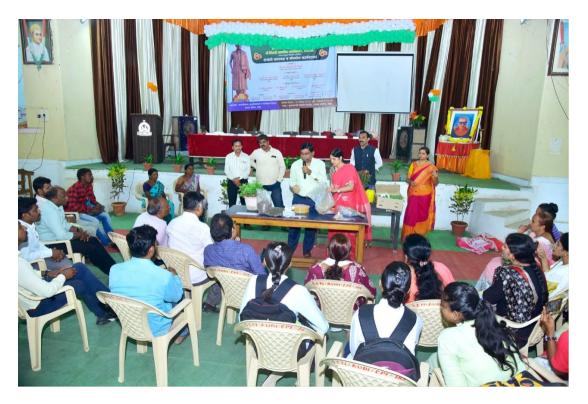

At 10.30 am on 7<sup>th</sup> February 2023 the workshop was inaugurated by the auspicious hands of Hon. Vice-President of Nanded Education Society, CA. Dr. Pravin Patil in his inaugural speech he appealed that researchers should suppose to make use of HPTLC technology for doing research in the benefits of society. The program was coordinated by organizing secretary, Dr. D. M. Jadhav. Principle Dr. D. U, Gawai introduced college and explained in detail the about different instrumentations available in the central instrumental laboratory. He also appealed the participants to take benefits of these facilities available with our institute. Head of department Dr. B. D. Gachande introduced the department and enlightened different activities carried out by department. He also gave advice to participants to take part in the program organized by the department. Technical experts Mr. Atul Dhamankar introduced anchrom laboratories in brief. Vice Principal Dr. L. P. Shinde and Dr Mrs A. R. Shukle were also present on dais. Dr. V. R. Marathe, joint organizing secretary proposed vote of thanks of inaugural session.

After inaugural session Mr Aniket Jadhav from anchrom laboratories Mumbai delivered detailed plenary lecture on High Performance Thin Layer Chromatography Technique and its applications in different fields. The plenary lecture cum key note address was delivered in Purnamalji Lahoti Auditorium. Other faculties of department Prof P.S. Borkar, Dr. V. B. Chavan, Dr. P.G. Paul, Dr. R. V. Sangvikar, Dr. P.D. Satav, core teachers and CHB teachers including Mr Pankaj Hingmire, Mr, Sunil Darne, Mr, Rukamaji More, Mr, Sandip Kanshette, Mrs Saima Khamar, Miss Trupti Waghmare, Mrs Ruchita Padmukh, Mrs, Anupama Pundge, Miss Firdose Fatema Miss Patil Pooja, Miss Neha Kulkarni, Miss Neeta Dighe, Mrs Afreen Begum, and other UG and PG students of the department helped a lot in conduction of program.