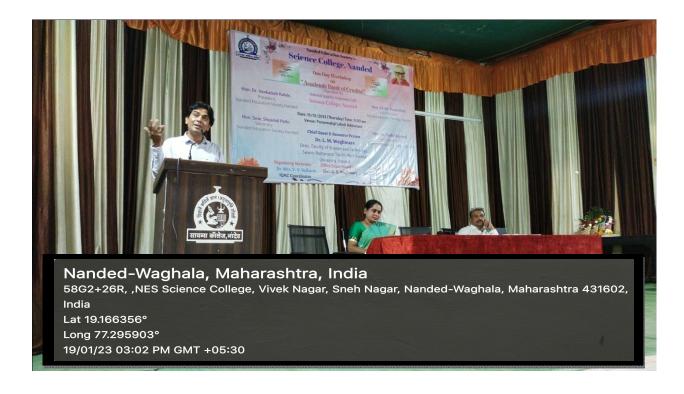

### A Report

One Day Workshop on "Academic Bank of Credits" was organized on D. 19/01/2023. The aim of this workshop was to make students aware about academic bank of credits and to help them to open their accounts in ABC. The main purpose of this workshop was to acquaint students with academic flexibility available for them due to NEP 2020. Chief guests for the function were Prof. Dr. D. N. More, Professor in English, PG Department and Research Centre in English, People's College, Nanded (Academic Council Member of SRTM University, Nanded and Dr. Mahesh Kulkarni, Nodal Officer, National Education Policy, (Academic Bank of Credit), Swami Ramanand Teerth Marathwada University, Nanded. In this workshop Dr. D. N. More gave information to students about Academic Bank of Credits. He focused on objectives of National Education Policy and would be changes in the Indian education system. Dr. Mahesh Kulkarni gave practical information to open the account in ABC.

Dr. D. U. Gawai, Principal, Science College, Nanded chaired the event. Dr. L. P. Shinde, Vice-Principal, Dr. D. R. Munde, Dr. K. S. Shillewar, Dr. V. B. Chavan, Dr. V. R. Marathe, Dr. U. S. Patki, Mr. Kartik Jadhav, was present for this function. Dr. Mrs. V. V. Kulkarni, IQAC Co-oridnator was organizing secretary. Dr. K. R. Gaikwad proposed the vote of thanks. Total students present for the workshop were 140.

## **Geo-tag Photographs**