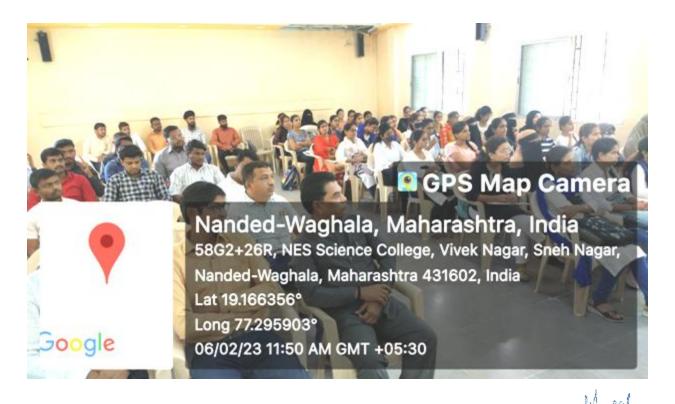

nt-Organizing Secretary Dr. Kishor R. Gaikwad

Co-ordinator
Dr. R. A. Muneshwar

Treasurer Mr. V.S. Thosare

#### ORGANIZING COMMITEE

Dr. L.P.Shinde Dr. A.R. Shukla Dr. A.T. Shinde Mr. E.M. Khillare Mr. N.S. Ambarkhane Mr. H.A. Dhirbasi Mr. V.S. Kulkarni Mr. S.N. Barole

Mr. Aditva Lagad

4th National Workshop on 'Preparation of SET/NET **Examinations in Mathematics'** 





06 February - 11 February, 2023



Organized by

PG Department of Mathematics & Applied Mathematics,

N.E.S. Science College, Nanded, Ind NAAC Re-Accredited with "A" Grade CPE Status, NIRF-72 (CGPA 3.38)

Visit us: www.sciencecollegenanded.org

Vision: To Educate and Trasform the Youths to Touch Life At All Points With Human Values "

> PRINCIPAL Solence College, Kandel

#### Geo-tagged Photograph of the Programme





PRINCIPAL
Science College Annual



फ कायशाळा सपन्न

प्राप्तः नांदेड, दि. १४ : येथील ला सायन्स कॉलेजमध्ये दि. ६ ते ११ णिकि ब्वारी दरम्यान गणित ि विभागातर्फे नेट/सेट/गेट म् । परीक्षेच्या तयारीसाठी कार्यशाळा है, घेण्यात आली.

🜓 या कार्यशाळेत गणित विषयात नेट/सेट परीक्षा कशाप्रकारे घेतली जाते, कोणत्या कारचे प्रश्न विचारात व ते कसे सोडवायचे, याचे काँशल्य स्रीक्षार्थीमध्ये रूजवण्यात आले. यौ वर्कशॉपमध्ये अनेक **िवद्या**पीठातील नामवंत प्राध्यापकांचे मार्गदर्शन लाभले. उदघाटन समारंभाला स्वा. रा. ती. म. विद्यापीठातील डॉ.

डी. डी. पवार व विद्यापीठ व्यवस्थापन समितीचे सदस्य डॉ. एस. एम. जोगदंड हे प्रमख पाहणे म्हणून उपस्थित होते.

कार्यक्रमाचे उद्घाटक व अध्यक्ष डॉ. व्यंकटेश काब्दे हे होते. अध्यक्षीय समारोपात डॉ. काब्दे यांनी गणितातील प्रश्र सोडवण्याचे कौशल्य कळले तर गणितातील सौंदर्याची कल्पना आपल्याला ल