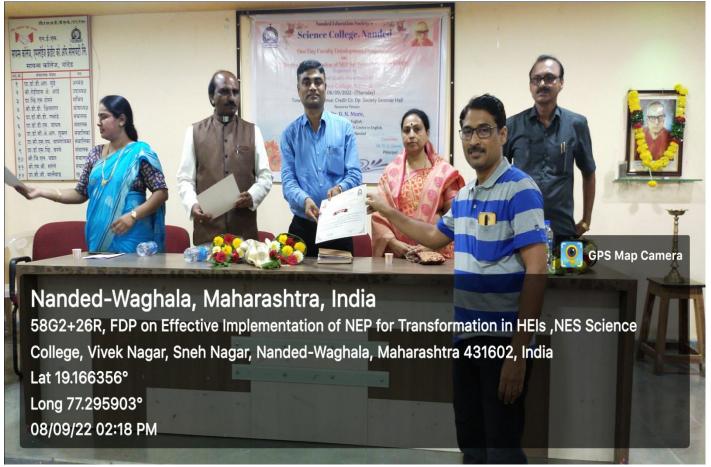

At 10.30 am on 7<sup>th</sup> February 2023 the workshop was inaugurated by the auspicious hands of Hon. Vice-President of Nanded Education Society, CA. Dr. Pravin Patil in his inaugural speech he appealed that researchers should suppose to make use of HPTLC technology for doing research in the benefits of society. The program was coordinated by organizing secretary, Dr. D. M. Jadhav. Principle Dr. D. U, Gawai introduced college and explained in detail the about different instrumentations available in the central instrumental laboratory. He also appealed the participants to take benefits of these facilities available with our institute. Head of department Dr. B. D. Gachande introduced the department and enlightened different activities carried out by department. He also gave advice to participants to take part in the program organized by the department. Technical experts Mr. Atul Dhamankar introduced anchrom laboratories in brief. Vice Principal Dr. L. P. Shinde and Dr Mrs A. R. Shukle were also present on dais. Dr. V. R. Marathe, joint organizing secretary proposed vote of thanks of inaugural session.

After lunch the next program of hands on training was started. All participants were divided in to five batches such as batch A, B, C, D, and E. On first day hands on training program of two batches such as Batch A and Batch B were completed. On next day i.e on 08<sup>th</sup> Feb 2023 the training was started at 9.00 am and till 6.00 pm remaining batches such as Batch C, Batch, D and Batch E were given hands on training on HPTLC instrument. Total 132 participants have taken benefit of the training program. Finally certificate of participation was given to all registered participants.