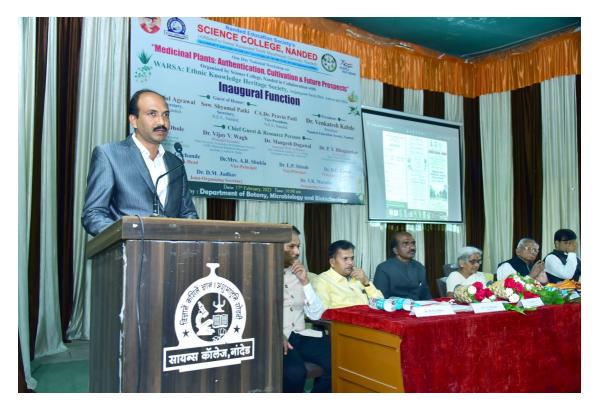

At 10.30 am on 7<sup>th</sup> February 2023 the workshop was inaugurated by the auspicious hands of Hon. Vice-President of Nanded Education Society, CA. Dr. Pravin Patil in his inaugural speech he appealed that researchers should suppose to make use of HPTLC technology for doing research in the benefits of society. The program was coordinated by organizing secretary, Dr. D. M. Jadhav. Principle Dr. D. U, Gawai introduced college and explained in detail the about different instrumentations available in the central instrumental laboratory. He also appealed the participants to take benefits of these facilities available with our institute. Head of department Dr. B. D. Gachande introduced the department and enlightened different activities carried out by department. He also gave advice to participants to take part in the program organized by the department. Technical experts Mr. Atul Dhamankar introduced anchrom laboratories in brief. Vice Principal Dr. L. P. Shinde and Dr Mrs A. R. Shukle were also present on dais. Dr. V. R. Marathe, joint organizing secretary proposed vote of thanks of inaugural session.

### "Two Days National Level Hands on Training on HPTLC Technique"

Inauguration of Program by the Auspicious Hands of Hon. CA Dr. Pravin Patil, Vice President N.E.S. Science College Nanded.

Hon. CA Dr. Pravin Patil, Vice President N.E.S. Science College Nanded Delivering Inaugural Speech