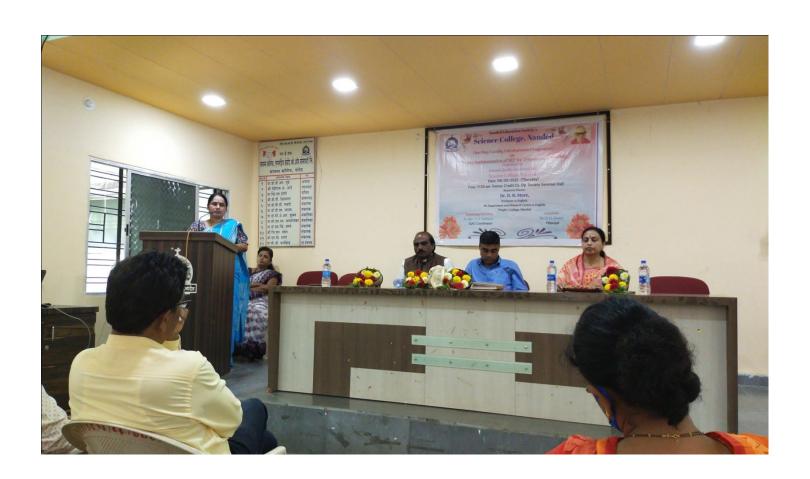

### A Report

One Day Workshop on "Academic Bank of Credits" was organized on D. 19/01/2023. The aim of this workshop was to make students aware about academic bank of credits and to help them to open their accounts in ABC. The main purpose of this workshop was to acquaint students with academic flexibility available for them due to NEP 2020. Chief guests for the function were Prof. Dr. D. N. More, Professor in English, PG Department and Research Centre in English, People's College, Nanded (Academic Council Member of SRTM University, Nanded and Dr. Mahesh Kulkarni, Nodal Officer, National Education Policy, (Academic Bank of Credit), Swami Ramanand Teerth Marathwada University, Nanded. In this workshop Dr. D. N. More gave information to students about Academic Bank of Credits. He focused on objectives of National Education Policy and would be changes in the Indian education system. Dr. Mahesh Kulkarni gave practical information to open the account in ABC.

Dr. D. U. Gawai, Principal, Science College, Nanded chaired the event. Dr. L. P. Shinde, Vice-Principal, Dr. D. R. Munde, Dr. K. S. Shillewar, Dr. V. B. Chavan, Dr. V. R. Marathe, Dr. U. S. Patki, Mr. Kartik Jadhav, was present for this function. Dr. Mrs. V. V. Kulkarni, IQAC Co-oridnator was organizing secretary. Dr. K. R. Gaikwad proposed the vote of thanks. Total students present for the workshop were 140.