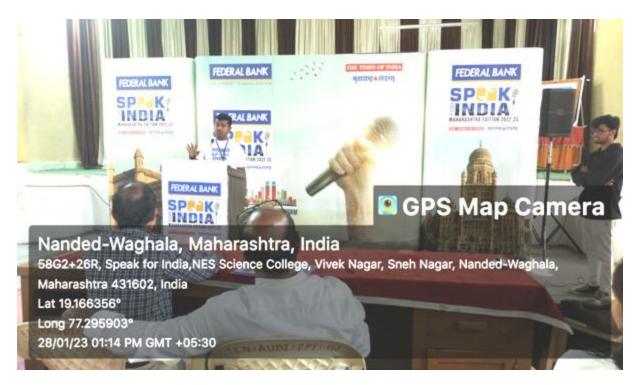

e
- 3. Nitin Madhavrao Kasbe
- 4. Govind Sahebrao Ambore
- 5. Shrikrishna Laxman Mane
- 6. Pavan Asaram Bahire
- 7. Jigisha Suhas Deshpande

#### Topics were-

- 1. Is there any sport beyond cricket in India?
- 2. Freedom is more important than health?
- 3. Surveillance cameras and technology are good for society.
- 4. Is horn blowing mandatory in India?
- 5. What is better?- Giving or Receiving
- 6. Which weather is good? Summer or Winter
- 7. Artificial Intelligence is tiring human or not?

PRINCIPAL Science College, Nanded

#### **Geo-tagged Photographs of the Programme**



**Registration Process for this Debate Competition** 

PRINCIPAL
Science College, Nanded











# Participants expressing their thoughts on the both views i.e. pros or cons

PRINCIPAL.
Science College,Nanded





PRINCIPAL Science College,Nanded



**Winners of the Competition** 

PRINCIPAL Science College,Nanded



# About Department:

The department has adequate infrastructure with spacious laboratories; research laboratory cum plant disease clinic. Department has well established Botanical garden, Medicinal Plant Garden and a Green House for maintenance of some endangered plants, museum enriched with many rare specimens.

Sixty four students of the department awarded Ph. D., more than 350 research papers published so far. Presently seven research guides supervising fifteen students for their Ph. D. degree. Tradition of Gold medals and merits from university is maintained every year. Significant number of major and minor research projects completed by the faculties of the department Department