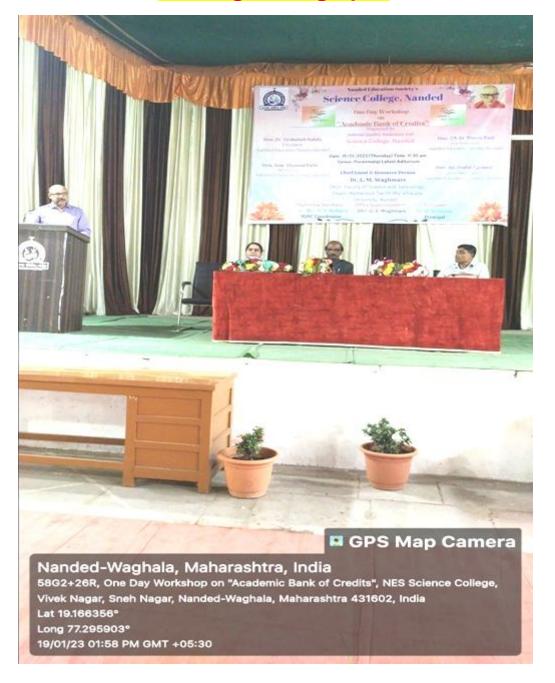

## **Geo-tag Photographs**

### A Report

One Day Workshop on "Academic Bank of Credits" was organized on D. 19/01/2023. The aim of this workshop was to make students aware about academic bank of credits and to help them to open their accounts in ABC. The main purpose of this workshop was to acquaint students with academic flexibility available for them due to NEP 2020. Chief guests for the function were Prof. Dr. D. N. More, Professor in English, PG Department and Research Centre in English, People's College, Nanded (Academic Council Member of SRTM University, Nanded and Dr. Mahesh Kulkarni, Nodal Officer, National Education Policy, (Academic Bank of Credit), Swami Ramanand Teerth Marathwada University, Nanded. In this workshop Dr. D. N. More gave information to students about Academic Bank of Credits. He focused on objectives of National Education Policy and would be changes in the Indian education system. Dr. Mahesh Kulkarni gave practical information to open the account in ABC.

Dr. D. U. Gawai, Principal, Science College, Nanded chaired the event. Dr. L. P. Shinde, Vice-Principal, Dr. D. R. Munde, Dr. K. S. Shillewar, Dr. V. B. Chavan, Dr. V. R. Marathe, Dr. U. S. Patki, Mr. Kartik Jadhav, was present for this function. Dr. Mrs. V. V. Kulkarni, IQAC Co-oridnator was organizing secretary. Dr. K. R. Gaikwad proposed the vote of thanks. Total students present for the workshop were 140.