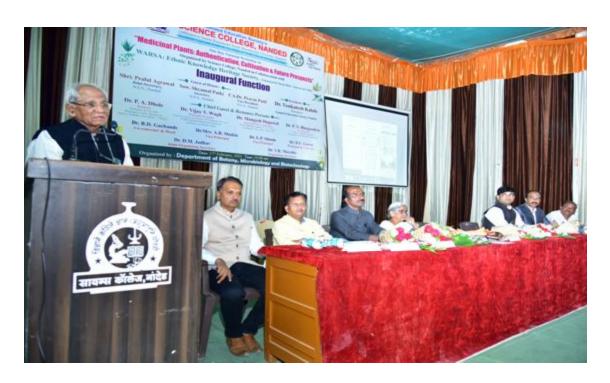

At 10.30 am on 7<sup>th</sup> February 2023 the workshop was inaugurated by the auspicious hands of Hon. Vice-President of Nanded Education Society, CA. Dr. Pravin Patil in his inaugural speech he appealed that researchers should suppose to make use of HPTLC technology for doing research in the benefits of society. The program was coordinated by organizing secretary, Dr. D. M. Jadhav. Principle Dr. D. U, Gawai introduced college and explained in detail the about different instrumentations available in the central instrumental laboratory. He also appealed the participants to take benefits of these facilities available with our institute. Head of department Dr. B. D. Gachande introduced the department and enlightened different activities carried out by department. He also gave advice to participants to take part in the program organized by the department. Technical experts Mr. Atul Dhamankar introduced anchrom laboratories in brief. Vice Principal Dr. L. P. Shinde and Dr Mrs A. R. Shukle were also present on dais. Dr. V. R. Marathe, joint organizing secretary proposed vote of thanks of inaugural session.

"Two Days National Level Hands on Training on HPTLC Technique"

Speech of Principal Prof. D. U. Gawai and Head Prof B. D. Gachande