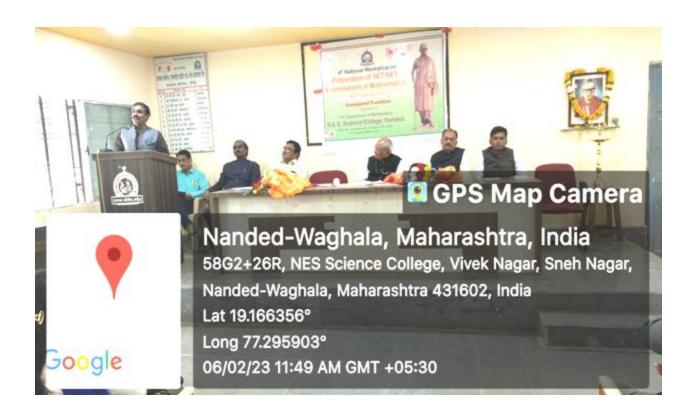

. Gaikwad

Co-ordinator
Dr. R. A. Muneshwar

Treasurer Mr. V.S. Thosare

#### ORGANIZING COMMITEE

Dr. L.P.Shinde Dr. A.R. Shukla Dr. A.T. Shinde Mr. E.M. Khillare Mr. N.S. Ambarkhane Mr. H.A. Dhirbasi Mr. V.S. Kulkarni Mr. S.N. Barole

Mr. Aditva Lagad

4th National Workshop on 'Preparation of SET/NET **Examinations in Mathematics'** 





06 February - 11 February, 2023



Organized by

PG Department of Mathematics & Applied Mathematics,

N.E.S. Science College, Nanded, Ind NAAC Re-Accredited with "A" Grade CPE Status, NIRF-72 (CGPA 3.38)

Visit us: www.sciencecollegenanded.org

Vision: To Educate and Trasform the Youths to Touch Life At All Points With Human Values "

> PRINCIPAL Solence College, Kandel

#### Geo-tagged Photograph of the Programme





PRINCIPAL
Science College Annual



फ कायशाळा सपन्न

प्राप्तः नांदेड, दि. १४ : येथील ला सायन्स कॉलेजमध्ये दि. ६ ते ११ णिकि ब्वारी दरम्यान गणित ि विभागातर्फे नेट/सेट/गेट म् । परीक्षेच्या तयारीसाठी कार्यशाळा है, घेण्यात आली.

🜓 या कार्यशाळेत गणित विषयात नेट/सेट परीक्षा कशाप्रकारे घेतली जाते, कोणत्या कारचे प्रश्न विचारात व ते कसे सोडवायचे, याचे काँशल्य स्रीक्षार्थीमध्ये रूजवण्यात आले. यौ वर्कशॉपमध्ये अनेक **िवद्या**पीठातील नामवंत प्राध्यापकांचे मार्गदर्शन लाभले. उदघाटन समारंभाला स्वा. रा. ती. म. विद्यापीठातील डॉ.

डी. डी. पवार व विद्यापीठ व्यवस्थापन समितीचे सदस्य डॉ. एस. एम. जोगदंड हे प्रमख पाहणे म्हणून उपस्थित होते.

कार्यक्रमाचे उद्घाटक व अध्यक्ष डॉ. व्यंकटेश काब्दे हे होते. अध्यक्षीय समारोपात डॉ. काब्दे यांनी गणितातील प्रश्र सोडवण्याचे कौशल्य कळले तर गणितातील सौंदर्याची कल्पना आपल्याला लक्षात येते व आपण क्ट प्रश्न सोडवण्या