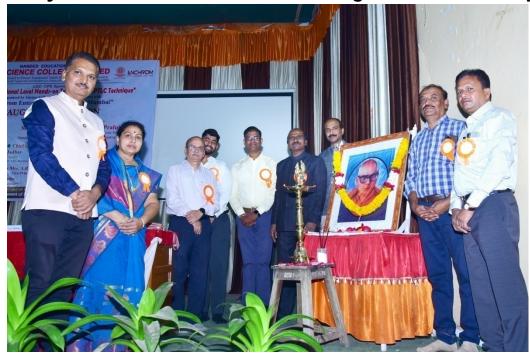

At 10.30 am on 7<sup>th</sup> February 2023 the workshop was inaugurated by the auspicious hands of Hon. Vice-President of Nanded Education Society, CA. Dr. Pravin Patil in his inaugural speech he appealed that researchers should suppose to make use of HPTLC technology for doing research in the benefits of society. The program was coordinated by organizing secretary, Dr. D. M. Jadhav. Principle Dr. D. U, Gawai introduced college and explained in detail the about different instrumentations available in the central instrumental laboratory. He also appealed the participants to take benefits of these facilities available with our institute. Head of department Dr. B. D. Gachande introduced the department and enlightened different activities carried out by department. He also gave advice to participants to take part in the program organized by the department. Technical experts Mr. Atul Dhamankar introduced anchrom laboratories in brief. Vice Principal Dr. L. P. Shinde and Dr Mrs A. R. Shukle were also present on dais. Dr. V. R. Marathe, joint organizing secretary proposed vote of thanks of inaugural session.

### "Two Days National Level Hands on Training on HPTLC Technique"

Inauguration of Program by the Auspicious Hands of Hon. CA Dr. Pravin Patil, Vice President N.E.S. Science College Nanded.

Hon. CA Dr. Pravin Patil, Vice President N.E.S. Science College Nanded Delivering Inaugural Speech