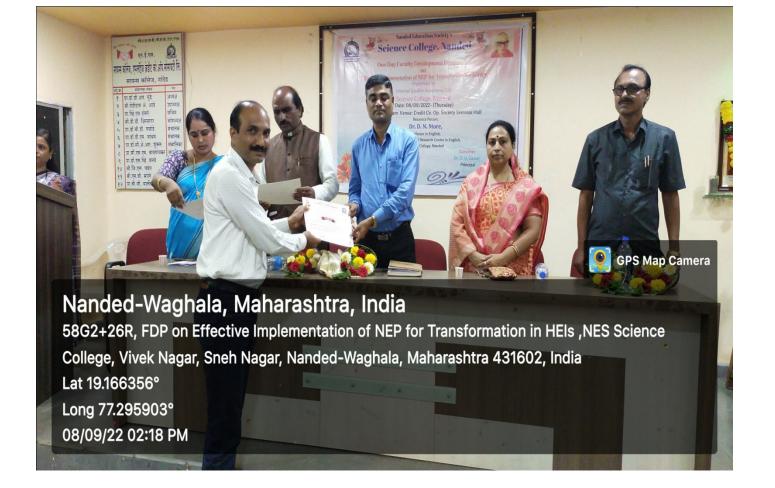

At 10.30 am on 7<sup>th</sup> February 2023 the workshop was inaugurated by the auspicious hands of Hon. Vice-President of Nanded Education Society, CA. Dr. Pravin Patil in his inaugural speech he appealed that researchers should suppose to make use of HPTLC technology for doing research in the benefits of society. The program was coordinated by organizing secretary, Dr. D. M. Jadhav. Principle Dr. D. U, Gawai introduced college and explained in detail the about different instrumentations available in the central instrumental laboratory. He also appealed the participants to take benefits of these facilities available with our institute. Head of department Dr. B. D. Gachande introduced the department and enlightened different activities carried out by department. He also gave advice to participants to take part in the program organized by the department. Technical experts Mr. Atul Dhamankar introduced anchrom laboratories in brief. Vice Principal Dr. L. P. Shinde and Dr Mrs A. R. Shukle were also present on dais. Dr. V. R. Marathe, joint organizing secretary proposed vote of thanks of inaugural session.

After lunch the next program of hands on training was started. All participants were divided in to five batches such as batch A, B, C, D, and E. On first day hands on training program of two batches such as Batch A and Batch B were completed. On next day i.e on 08<sup>th</sup> Feb 2023 the training was started at 9.00 am and till 6.00 pm remaining batches such as Batch C, Batch, D and Batch E were given hands on training on HPTLC instrument. Total 132 participants have taken benefit of the training program. Finally certificate of participation was given to all registered participants.