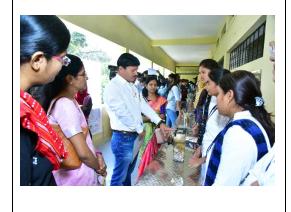

After lunch the next program of hands on training was started. All participants were divided in to five batches such as batch A, B, C, D, and E. On first day hands on training program of two batches such as Batch A and Batch B were completed. On next day i.e on 08<sup>th</sup> Feb 2023 the training was started at 9.00 am and till 6.00 pm remaining batches such as Batch C, Batch, D and Batch E were given hands on training on HPTLC instrument. Total 132 participants have taken benefit of the training program. Finally certificate of participation was given to all registered participants.

### "Two Days National Level Hands on Training on HPTLC Technique"

Key note address by Mr Aniket Jadhav

**Practical Session in HPTLC Laboratory** 

Group Photo of Batch -A