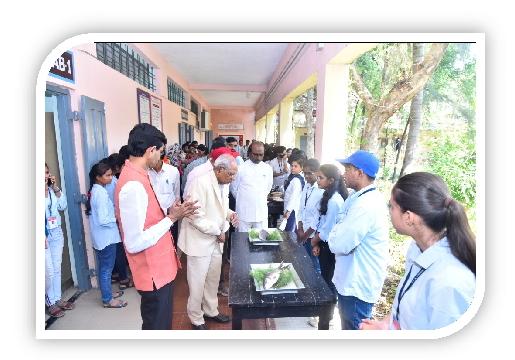

At 10.30 am on 7<sup>th</sup> February 2023 the workshop was inaugurated by the auspicious hands of Hon. Vice-President of Nanded Education Society, CA. Dr. Pravin Patil in his inaugural speech he appealed that researchers should suppose to make use of HPTLC technology for doing research in the benefits of society. The program was coordinated by organizing secretary, Dr. D. M. Jadhav. Principle Dr. D. U, Gawai introduced college and explained in detail the about different instrumentations available in the central instrumental laboratory. He also appealed the participants to take benefits of these facilities available with our institute. Head of department Dr. B. D. Gachande introduced the department and enlightened different activities carried out by department. He also gave advice to participants to take part in the program organized by the department. Technical experts Mr. Atul Dhamankar introduced anchrom laboratories in brief. Vice Principal Dr. L. P. Shinde and Dr Mrs A. R. Shukle were also present on dais. Dr. V. R. Marathe, joint organizing secretary proposed vote of thanks of inaugural session.

After lunch the next program of hands on training was started. All participants were divided in to five batches such as batch A, B, C, D, and E. On first day hands on training program of two batches such as Batch A and Batch B were completed. On next day i.e on 08<sup>th</sup> Feb 2023 the training was started at 9.00 am and till 6.00 pm remaining batches such as Batch C, Batch, D and Batch E were given hands on training on HPTLC instrument. Total 132 participants have taken benefit of the training program. Finally certificate of participation was given to all registered participants.