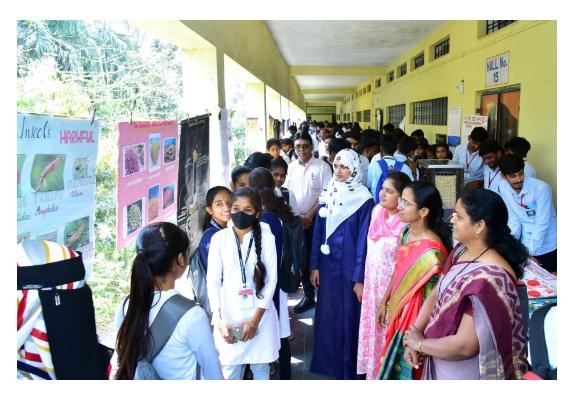

After lunch the next program of hands on training was started. All participants were divided in to five batches such as batch A, B, C, D, and E. On first day hands on training program of two batches such as Batch A and Batch B were completed. On next day i.e on 08<sup>th</sup> Feb 2023 the training was started at 9.00 am and till 6.00 pm remaining batches such as Batch C, Batch, D and Batch E were given hands on training on HPTLC instrument. Total 132 participants have taken benefit of the training program. Finally certificate of participation was given to all registered participants.

### "Two Days National Level Hands on Training on HPTLC Technique"

Key note address by Mr Aniket Jadhav

**Practical Session in HPTLC Laboratory** 

Group Photo of Batch -A