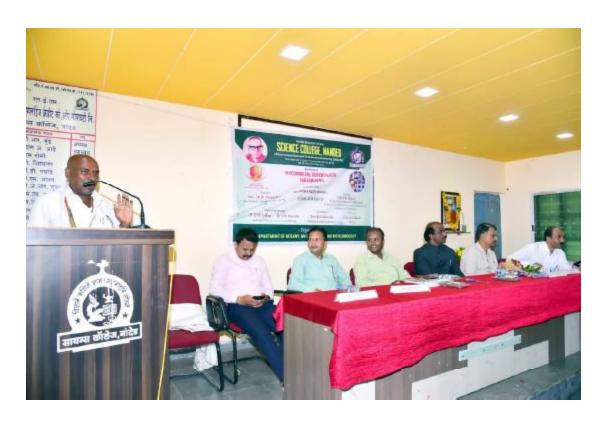

At 10.30 am on 7<sup>th</sup> February 2023 the workshop was inaugurated by the auspicious hands of Hon. Vice-President of Nanded Education Society, CA. Dr. Pravin Patil in his inaugural speech he appealed that researchers should suppose to make use of HPTLC technology for doing research in the benefits of society. The program was coordinated by organizing secretary, Dr. D. M. Jadhav. Principle Dr. D. U, Gawai introduced college and explained in detail the about different instrumentations available in the central instrumental laboratory. He also appealed the participants to take benefits of these facilities available with our institute. Head of department Dr. B. D. Gachande introduced the department and enlightened different activities carried out by department. He also gave advice to participants to take part in the program organized by the department. Technical experts Mr. Atul Dhamankar introduced anchrom laboratories in brief. Vice Principal Dr. L. P. Shinde and Dr Mrs A. R. Shukle were also present on dais. Dr. V. R. Marathe, joint organizing secretary proposed vote of thanks of inaugural session.

### "Two Days National Level Hands on Training on HPTLC Technique"

Inauguration of Program by the Auspicious Hands of Hon. CA Dr. Pravin Patil, Vice President N.E.S. Science College Nanded.

Hon. CA Dr. Pravin Patil, Vice President N.E.S. Science College Nanded Delivering Inaugural Speech