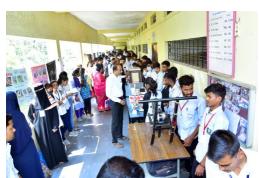

After lunch the next program of hands on training was started. All participants were divided in to five batches such as batch A, B, C, D, and E. On first day hands on training program of two batches such as Batch A and Batch B were completed. On next day i.e on 08<sup>th</sup> Feb 2023 the training was started at 9.00 am and till 6.00 pm remaining batches such as Batch C, Batch, D and Batch E were given hands on training on HPTLC instrument. Total 132 participants have taken benefit of the training program. Finally certificate of participation was given to all registered participants.

### "Two Days National Level Hands on Training on HPTLC Technique"

Key note address by Mr Aniket Jadhav

**Practical Session in HPTLC Laboratory** 

Group Photo of Batch -A