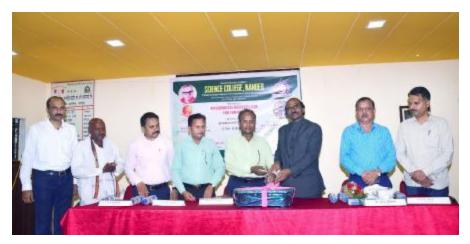

At 10.30 am on 7<sup>th</sup> February 2023 the workshop was inaugurated by the auspicious hands of Hon. Vice-President of Nanded Education Society, CA. Dr. Pravin Patil in his inaugural speech he appealed that researchers should suppose to make use of HPTLC technology for doing research in the benefits of society. The program was coordinated by organizing secretary, Dr. D. M. Jadhav. Principle Dr. D. U, Gawai introduced college and explained in detail the about different instrumentations available in the central instrumental laboratory. He also appealed the participants to take benefits of these facilities available with our institute. Head of department Dr. B. D. Gachande introduced the department and enlightened different activities carried out by department. He also gave advice to participants to take part in the program organized by the department. Technical experts Mr. Atul Dhamankar introduced anchrom laboratories in brief. Vice Principal Dr. L. P. Shinde and Dr Mrs A. R. Shukle were also present on dais. Dr. V. R. Marathe, joint organizing secretary proposed vote of thanks of inaugural session.

### "Two Days National Level Hands on Training on HPTLC Technique"

Inauguration of Program by the Auspicious Hands of Hon. CA Dr. Pravin Patil, Vice President N.E.S. Science College Nanded.

Hon. CA Dr. Pravin Patil, Vice President N.E.S. Science College Nanded Delivering Inaugural Speech