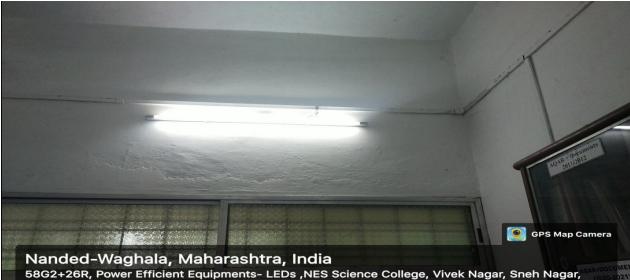

## LEDs Tube lights

PRINCIPAL Science College, Nanded

58G2+26R, Power Efficient Equipments- LEDs ,NES Science College, Vivek Nagar, Sneh Nagar, Nanded-Waghala, Maharashtra 431602, India Lat 19.175194° Long 77.300156° 20/07/22 03:59 PM