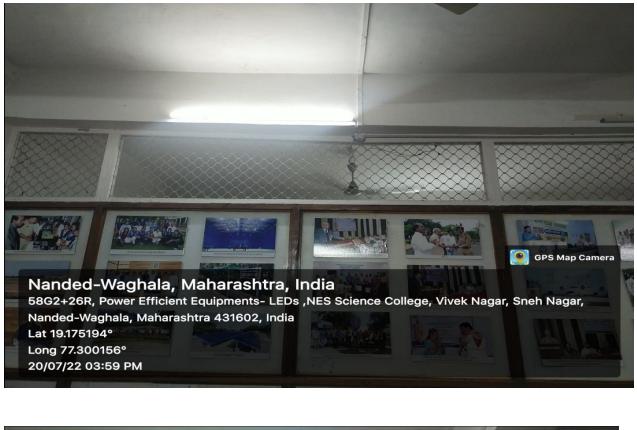

## LEDs Tube lights

PRINCIPAL Science College, Nanded

58G2+26R, Power Efficient Equipments- LEDs ,NES Science College, Vivek Nagar, Sneh Nagar, Nanded-Waghala, Maharashtra 431602, India Lat 19.175194° Long 77.300156° 20/07/22 03:59 PM