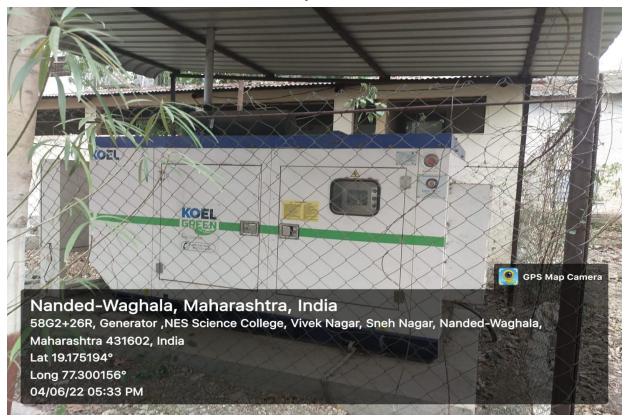

|



## LEDs Tube lights







PRINCIPAL Science College, Nanded



58G2+26R, Power Efficient Equipments- LEDs ,NES Science College, Vivek Nagar, Sneh Nagar, Nanded-Waghala, Maharashtra 431602, India Lat 19.175194° Long 77.300156° 20/07/22 03:59 PM





PRINCIPAL Science College,Nanded





gilab 詣  $\odot_{\mathbb{C}}$ 

PRINCIPAL Science College, Nanded

<u>Well Ventilated, Full Sunlight and Free Air Classrooms</u> <u>Minimizes the use of Electricity</u>





PRINCIPAL

Science College, Namber

## **Bio-Gas Plant**



Solar Energy





PRINCIPAL Science College, Nanded

## **Electricity Generator**









PRINCIPAL Science College,Nanded