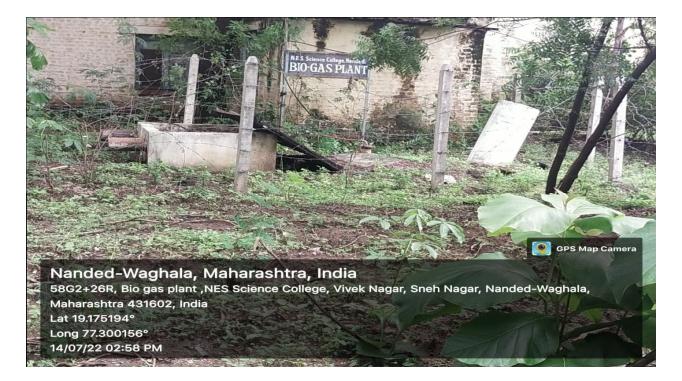

|



## LEDs Tube lights







PRINCIPAL Science College, Nanded



58G2+26R, Power Efficient Equipments- LEDs ,NES Science College, Vivek Nagar, Sneh Nagar, Nanded-Waghala, Maharashtra 431602, India Lat 19.175194° Long 77.300156° 20/07/22 03:59 PM





PRINCIPAL Science College,Nanded





gilab 詣  $\odot_{\mathbb{C}}$ 

PRINCIPAL Science College, Nanded

<u>Well Ventilated, Full Sunlight and Free Air Classrooms</u> <u>Minimizes the use of Electricity</u>





PRINCIPAL

Science College, Namber

## **Bio-Gas Plant**



Solar Energy





PRINCIPAL Science College, Nanded

## **Electricity Generator**









PRINCIPAL Science College,Nanded