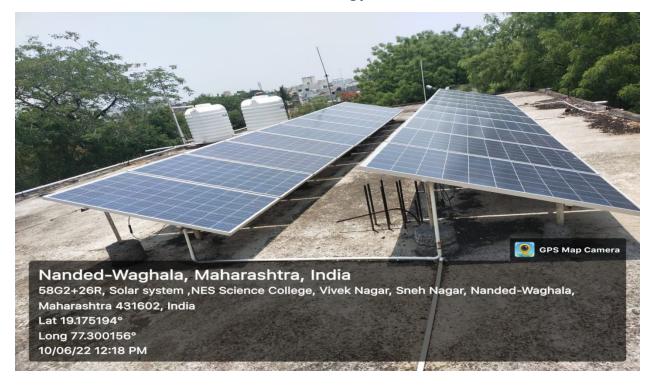

|



## LEDs Tube lights







PRINCIPAL Science College, Nanded



58G2+26R, Power Efficient Equipments- LEDs ,NES Science College, Vivek Nagar, Sneh Nagar, Nanded-Waghala, Maharashtra 431602, India Lat 19.175194° Long 77.300156° 20/07/22 03:59 PM





PRINCIPAL Science College,Nanded





gilab 詣  $\odot_{\mathbb{C}}$ 

PRINCIPAL Science College, Nanded

<u>Well Ventilated, Full Sunlight and Free Air Classrooms</u> <u>Minimizes the use of Electricity</u>





PRINCIPAL

Science College, Namber

## **Bio-Gas Plant**



Solar Energy





PRINCIPAL Science College, Nanded

## **Electricity Generator**









PRINCIPAL Science College,Nanded