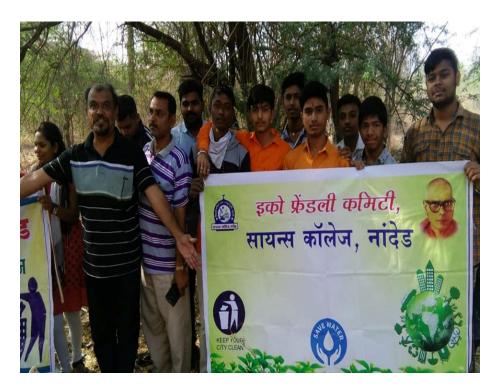

## इकोफ्रेंडली कमिटी व नागरी कृती समितीच्यावतीने पर्यावरणपूरक हो

नांदेंड, दि. २२ : होळी सणानिमित्त विशेषता तरूण पिढीला व्यसनापासून दूर रहा, इको फ्रेंडली कमिटी सार्यन्स कॉलेज व नागरी • वाईट चालीरिती अनिष्ठ रूढी परंपरापासून द्र कृती समिती नांदेडच्या वर्तीने पर्यावरण पूरक राहण्याचे संदेश दे**त वाईटाची होळी यामध्ये** आज रोजी होळी साजरा करत असताना दहशतवाद, धार्मिक कहरता जातीयता, भृष्टाचार स्वच्छ शहर व सुंदर शहर या संकल्पनेत्न इत्यादी विरूघ्द होळी व पर्यावरणाच्या व पर्यावरणाच्या संवर्धन व रक्षणाकरिता रक्षणासाठी झाडे तोडू नका, लाकडे जाळू नका, विवेकनगर व सायन्स कॉलेज परिसरातील कोराड्या नैसर्गिक रंगाचा वापर करा व प्लाष्टीक प्लॅस्टीक व सुका कचरा जमा करून तो वापर करू नका इत्यादी गोष्टीकडे लक्ष केंद्रीत मनपा प्रशासनाच्या सहकार्याने नेण्यात आले. करून आजचा होळी सण साजरा करा. होळी याप्रसंगी डॉ. व्यंकटेश काब्दे यांनी करा लहान व पोळी करा दान. असा संदेश या

सणानिमित्त देण्यात आला. यार्वेळी माजी खासदार डॉ. व्यंकटेश काब्दे यांच्या पुढाकाराने नागरी कृती समिती मागील दोन वर्षापासून शहरामध्ये स्वच्छता बाबतीत अनेक ठिकाणी काम करत आहेत. त्या अनुषंगाने आज होळी सनानिमित्त सायन्स महाविद्यालयातील विद्यार्थी व प्राध्यापक व परिसरातील नागरीकासोबत नागरी कृती समितीचे सदस्य मोठया प्रमाणात सहभागी झाले. हा कार्यक्रम यशस्वी पार पाडण्यासाठी संयोजक प्रा.डॉ. लक्ष्मण शिंदे,

बालाजी टिमकीकर, प्रा.ंडॉ. एन. पवार, प्रा. अविनाश घाडगे, प्रा. वि गायकवाड, शिवलिंग चोंडे, प्रा. ध् के. एस. यांनी परिश्रम घेतले यावेळ रविंद्र रगटे, ॲड स्रेश चाकोते, डॉ. कोकीळ, श्रीमती पुरण शेट्टीवार तुम्मवाड, प्रा. शामसुंदर गोरे, प्रा. एस बारूळे अशिष नेरलकर, भगवान क सौ. बोडके, सौ. तेलंगे व इत्यादीसह विद्यार्थी या स्वच्छ मोहिमेत सहभागी