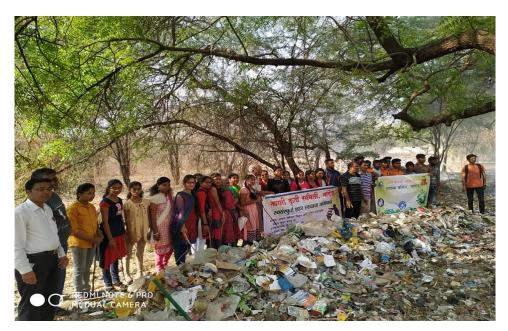

## इकोफ्रेंडली कमिटी व नागरी कृती समितीच्यावतीने पर्यावरणपूरक हो

नांदेंड, दि. २२ : होळी सणानिमित्त विशेषता तरूण पिढीला व्यसनापासून दूर रहा, इको फ्रेंडली कमिटी सार्यन्स कॉलेज व नागरी • वाईट चालीरिती अनिष्ठ रूढी परंपरापासून द्र कृती समिती नांदेडच्या वर्तीने पर्यावरण पूरक राहण्याचे संदेश दे**त वाईटाची होळी यामध्ये** आज रोजी होळी साजरा करत असताना दहशतवाद, धार्मिक कहरता जातीयता, भृष्टाचार स्वच्छ शहर व सुंदर शहर या संकल्पनेत्न इत्यादी विरूघ्द होळी व पर्यावरणाच्या व पर्यावरणाच्या संवर्धन व रक्षणाकरिता रक्षणासाठी झाडे तोडू नका, लाकडे जाळू नका, विवेकनगर व सायन्स कॉलेज परिसरातील कोराड्या नैसर्गिक रंगाचा वापर करा व प्लाष्टीक प्लॅस्टीक व सुका कचरा जमा करून तो वापर करू नका इत्यादी गोष्टीकडे लक्ष केंद्रीत मनपा प्रशासनाच्या सहकार्याने नेण्यात आले. करून आजचा होळी सण साजरा करा. होळी याप्रसंगी डॉ. व्यंकटेश काब्दे यांनी करा लहान व पोळी करा दान. असा संदेश या

सणानिमित्त देण्यात आला. यार्वेळी माजी खासदार डॉ. व्यंकटेश काब्दे यांच्या पुढाकाराने नागरी कृती समिती मागील दोन वर्षापासून शहरामध्ये स्वच्छता बाबतीत अनेक ठिकाणी काम करत आहेत. त्या अनुषंगाने आज होळी सनानिमित्त सायन्स महाविद्यालयातील विद्यार्थी व प्राध्यापक व परिसरातील नागरीकासोबत नागरी कृती समितीचे सदस्य मोठया प्रमाणात सहभागी झाले. हा कार्यक्रम यशस्वी पार पाडण्यासाठी संयोजक प्रा.डॉ. लक्ष्मण शिंदे,

बालाजी टिमकीकर, प्रा.ंडॉ. एन. पवार, प्रा. अविनाश घाडगे, प्रा. वि गायकवाड, शिवलिंग चोंडे, प्रा. ध् के. एस. यांनी परिश्रम घेतले यावेळ रविंद्र रगटे, ॲड स्रेश चाकोते, डॉ. कोकीळ, श्रीमती पुरण शेट्टीवार तुम्मवाड, प्रा. शामसुंदर गोरे, प्रा. एस बारूळे अशिष नेरलकर, भगवान क सौ. बोडके, सौ. तेलंगे व इत्यादीसह विद्यार्थी या स्वच्छ मोहिमेत सहभागी