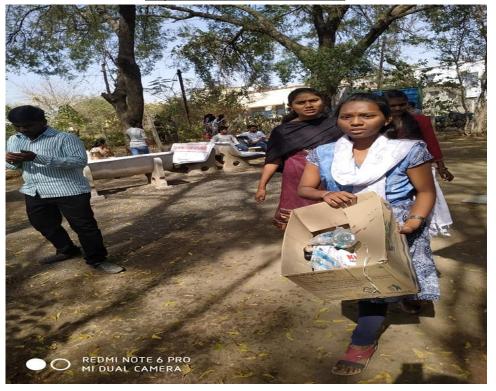

## इकोफ्रेंडली कमिटी व नागरी कृती समितीच्यावतीने पर्यावरणपूरक हो

नांदेंड, दि. २२ : होळी सणानिमित्त विशेषता तरूण पिढीला व्यसनापासून दूर रहा, इको फ्रेंडली कमिटी सार्यन्स कॉलेज व नागरी • वाईट चालीरिती अनिष्ठ रूढी परंपरापासून द्र कृती समिती नांदेडच्या वर्तीने पर्यावरण पूरक राहण्याचे संदेश दे**त वाईटाची होळी यामध्ये** आज रोजी होळी साजरा करत असताना दहशतवाद, धार्मिक कहरता जातीयता, भृष्टाचार स्वच्छ शहर व सुंदर शहर या संकल्पनेत्न इत्यादी विरूघ्द होळी व पर्यावरणाच्या व पर्यावरणाच्या संवर्धन व रक्षणाकरिता रक्षणासाठी झाडे तोडू नका, लाकडे जाळू नका, विवेकनगर व सायन्स कॉलेज परिसरातील कोराड्या नैसर्गिक रंगाचा वापर करा व प्लाष्टीक प्लॅस्टीक व सुका कचरा जमा करून तो वापर करू नका इत्यादी गोष्टीकडे लक्ष केंद्रीत मनपा प्रशासनाच्या सहकार्याने नेण्यात आले. करून आजचा होळी सण साजरा करा. होळी याप्रसंगी डॉ. व्यंकटेश काब्दे यांनी करा लहान व पोळी करा दान. असा संदेश या

सणानिमित्त देण्यात आला. यार्वेळी माजी खासदार डॉ. व्यंकटेश काब्दे यांच्या पुढाकाराने नागरी कृती समिती मागील दोन वर्षापासून शहरामध्ये स्वच्छता बाबतीत अनेक ठिकाणी काम करत आहेत. त्या अनुषंगाने आज होळी सनानिमित्त सायन्स महाविद्यालयातील विद्यार्थी व प्राध्यापक व परिसरातील नागरीकासोबत नागरी कृती समितीचे सदस्य मोठया प्रमाणात सहभागी झाले. हा कार्यक्रम यशस्वी पार पाडण्यासाठी संयोजक प्रा.डॉ. लक्ष्मण शिंदे,