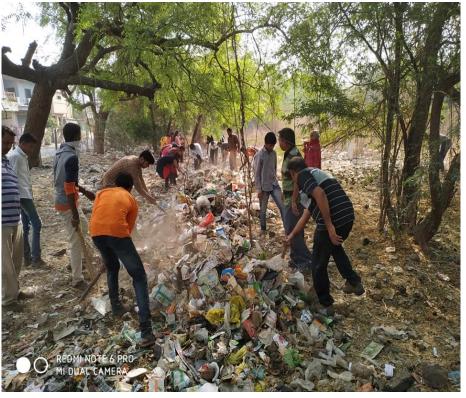

## इकोफ्रेंडली कमिटी व नागरी कृती समितीच्यावतीने पर्यावरणपूरक हो

नांदेंड, दि. २२ : होळी सणानिमित्त विशेषता तरूण पिढीला व्यसनापासून दूर रहा, इको फ्रेंडली कमिटी सार्यन्स कॉलेज व नागरी • वाईट चालीरिती अनिष्ठ रूढी परंपरापासून द्र कृती समिती नांदेडच्या वर्तीने पर्यावरण पूरक राहण्याचे संदेश दे**त वाईटाची होळी यामध्ये** आज रोजी होळी साजरा करत असताना दहशतवाद, धार्मिक कहरता जातीयता, भृष्टाचार स्वच्छ शहर व सुंदर शहर या संकल्पनेत्न इत्यादी विरूघ्द होळी व पर्यावरणाच्या व पर्यावरणाच्या संवर्धन व रक्षणाकरिता रक्षणासाठी झाडे तोडू नका, लाकडे जाळू नका, विवेकनगर व सायन्स कॉलेज परिसरातील कोराड्या नैसर्गिक रंगाचा वापर करा व प्लाष्टीक प्लॅस्टीक व सुका कचरा जमा करून तो वापर करू नका इत्यादी गोष्टीकडे लक्ष केंद्रीत मनपा प्रशासनाच्या सहकार्याने नेण्यात आले. करून आजचा होळी सण साजरा करा. होळी याप्रसंगी डॉ. व्यंकटेश काब्दे यांनी करा लहान व पोळी करा दान. असा संदेश या

सणानिमित्त देण्यात आला. यार्वेळी माजी खासदार डॉ. व्यंकटेश काब्दे यांच्या पुढाकाराने नागरी कृती समिती मागील दोन वर्षापासून शहरामध्ये स्वच्छता बाबतीत अनेक ठिकाणी काम करत आहेत. त्या अनुषंगाने आज होळी सनानिमित्त सायन्स महाविद्यालयातील विद्यार्थी व प्राध्यापक व परिसरातील नागरीकासोबत नागरी कृती समितीचे सदस्य मोठया प्रमाणात सहभागी झाले. हा कार्यक्रम यशस्वी पार पाडण्यासाठी संयोजक प्रा.डॉ. लक्ष्मण शिंदे,