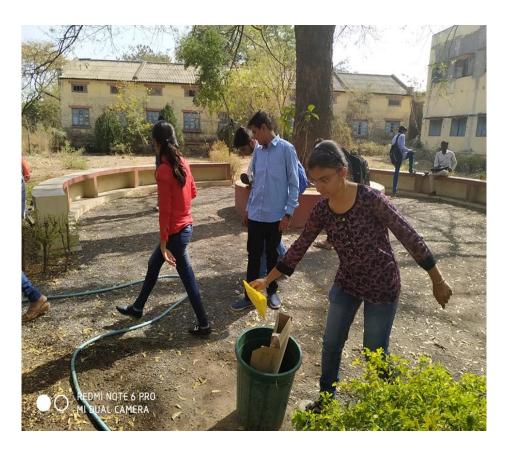

## इकोफ्रेंडली कमिटी व नागरी कृती समितीच्यावतीने पर्यावरणपूरक हो

नांदेंड, दि. २२ : होळी सणानिमित्त विशेषता तरूण पिढीला व्यसनापासून दूर रहा, इको फ्रेंडली कमिटी सार्यन्स कॉलेज व नागरी • वाईट चालीरिती अनिष्ठ रूढी परंपरापासून द्र कृती समिती नांदेडच्या वर्तीने पर्यावरण पूरक राहण्याचे संदेश दे**त वाईटाची होळी यामध्ये** आज रोजी होळी साजरा करत असताना दहशतवाद, धार्मिक कहरता जातीयता, भृष्टाचार स्वच्छ शहर व सुंदर शहर या संकल्पनेत्न इत्यादी विरूघ्द होळी व पर्यावरणाच्या व पर्यावरणाच्या संवर्धन व रक्षणाकरिता रक्षणासाठी झाडे तोडू नका, लाकडे जाळू नका, विवेकनगर व सायन्स कॉलेज परिसरातील कोराड्या नैसर्गिक रंगाचा वापर करा व प्लाष्टीक प्लॅस्टीक व सुका कचरा जमा करून तो वापर करू नका इत्यादी गोष्टीकडे लक्ष केंद्रीत मनपा प्रशासनाच्या सहकार्याने नेण्यात आले. करून आजचा होळी सण साजरा करा. होळी याप्रसंगी डॉ. व्यंकटेश काब्दे यांनी करा लहान व पोळी करा दान. असा संदेश या

सणानिमित्त देण्यात आला. यार्वेळी माजी खासदार डॉ. व्यंकटेश काब्दे यांच्या पुढाकाराने नागरी कृती समिती मागील दोन वर्षापासून शहरामध्ये स्वच्छता बाबतीत अनेक ठिकाणी काम करत आहेत. त्या अनुषंगाने आज होळी सनानिमित्त सायन्स महाविद्यालयातील विद्यार्थी व प्राध्यापक व परिसरातील नागरीकासोबत नागरी कृती समितीचे सदस्य मोठया प्रमाणात सहभागी झाले. हा कार्यक्रम यशस्वी पार पाडण्यासाठी संयोजक प्रा.डॉ. लक्ष्मण शिंदे,