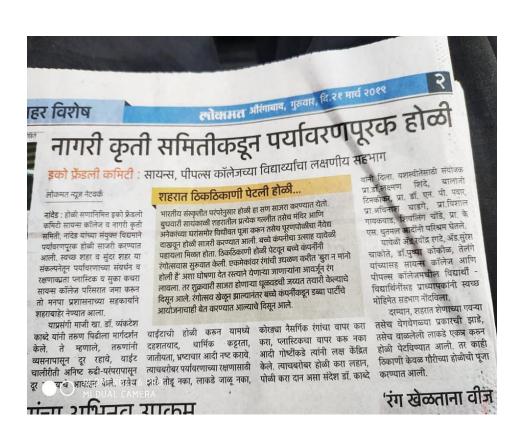

## इकोफ्रेंडली कमिटी व नागरी कृती समितीच्यावतीने पर्यावरणपूरक हो

नांदेंड, दि. २२ : होळी सणानिमित्त विशेषता तरूण पिढीला व्यसनापासून दूर रहा, इको फ्रेंडली कमिटी सार्यन्स कॉलेज व नागरी • वाईट चालीरिती अनिष्ठ रूढी परंपरापासून द्र कृती समिती नांदेडच्या वर्तीने पर्यावरण पूरक राहण्याचे संदेश दे**त वाईटाची होळी यामध्ये** आज रोजी होळी साजरा करत असताना दहशतवाद, धार्मिक कहरता जातीयता, भृष्टाचार स्वच्छ शहर व सुंदर शहर या संकल्पनेत्न इत्यादी विरूघ्द होळी व पर्यावरणाच्या व पर्यावरणाच्या संवर्धन व रक्षणाकरिता रक्षणासाठी झाडे तोडू नका, लाकडे जाळू नका, विवेकनगर व सायन्स कॉलेज परिसरातील कोराड्या नैसर्गिक रंगाचा वापर करा व प्लाष्टीक प्लॅस्टीक व सुका कचरा जमा करून तो वापर करू नका इत्यादी गोष्टीकडे लक्ष केंद्रीत मनपा प्रशासनाच्या सहकार्याने नेण्यात आले. करून आजचा होळी सण साजरा करा. होळी याप्रसंगी डॉ. व्यंकटेश काब्दे यांनी करा लहान व पोळी करा दान. असा संदेश या

सणानिमित्त देण्यात आला. यार्वेळी माजी खासदार डॉ. व्यंकटेश काब्दे यांच्या पुढाकाराने नागरी कृती समिती मागील दोन वर्षापासून शहरामध्ये स्वच्छता बाबतीत अनेक ठिकाणी काम करत आहेत. त्या अनुषंगाने आज होळी सनानिमित्त सायन्स महाविद्यालयातील विद्यार्थी व प्राध्यापक व परिसरातील नागरीकासोबत नागरी कृती समितीचे सदस्य मोठया प्रमाणात सहभागी झाले. हा कार्यक्रम यशस्वी पार पाडण्यासाठी संयोजक प्रा.डॉ. लक्ष्मण शिंदे,

बालाजी टिमकीकर, प्रा.ंडॉ. एन. पवार, प्रा. अविनाश घाडगे, प्रा. वि गायकवाड, शिवलिंग चोंडे, प्रा. ध् के. एस. यांनी परिश्रम घेतले यावेळ रविंद्र रगटे, ॲड स्रेश चाकोते, डॉ. कोकीळ, श्रीमती पुरण शेट्टीवार तुम्मवाड, प्रा. शामसुंदर गोरे, प्रा. एस बारूळे अशिष नेरलकर, भगवान क सौ. बोडके, सौ. तेलंगे व इत्यादीसह विद्यार्थी या स्वच्छ मोहिमेत सहभागी