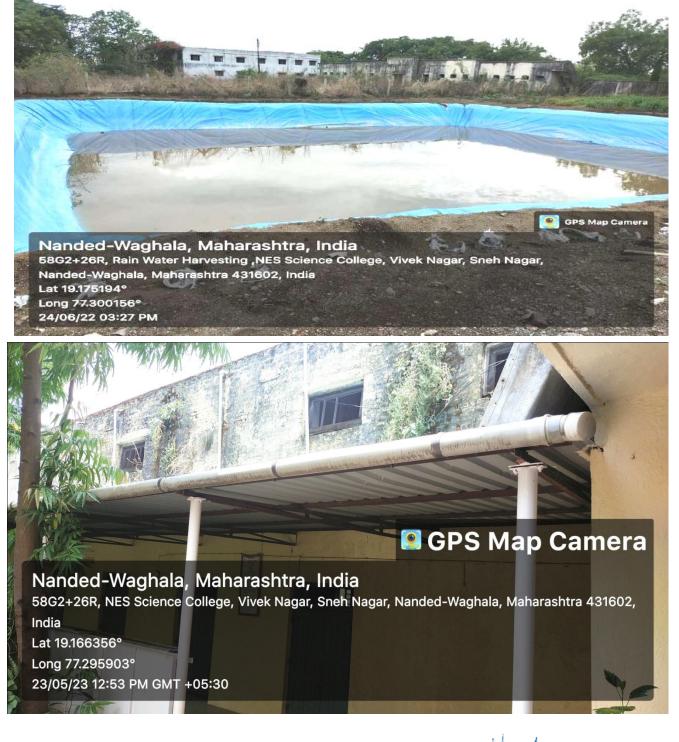

#### Water conservation facilities available on college campus

#### **Rain Water Harvesting**

Hadas

PRINCIPAL Science College,Nanded