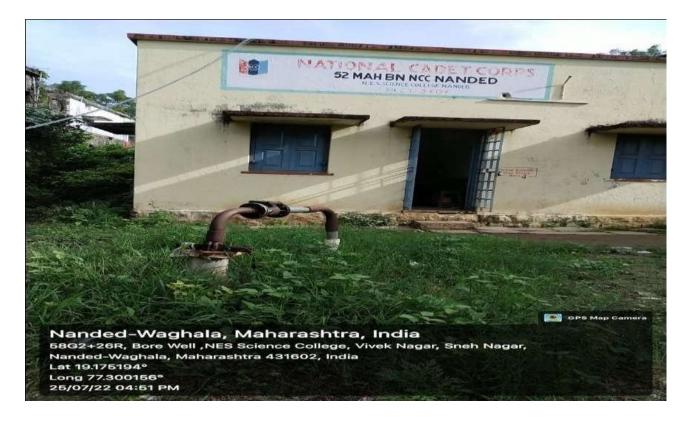

### Nanded Education Society Science College, Nanded



(Affiliated to Swami Ramanand Teerth Marathwada University, Nanded) (Reaccredited with "A" grade by NAAC with (CGPA 3.38) 3rd Cycle, CPE Status, DST-FIST, Best College Award (SRTMUN) NIRF 72nd Ranking (Year-2017)







## Annual Quality Assurance Report 2021-22

## Criteria-VII

**Institutional Values and Best Practices** 

7.1.4 - Water conservation facilities available in the Institution

#### Water conservation facilities available on college campus

#### **Rain Water Harvesting**





Hadas

PRINCIPAL Science College,Nanded



#### **Bore Well**





ribal

PRINCIPAL Science College, Nanded

## Water Recycling System







Harbas

PRINCIPAL Science College,Nanded





PRINCIPAL Science College,Nanded

# GPS Map Camera

Nanded-Waghala, Maharashtra, India 58G2+26R, NES Science College, Vivek Nagar, Sneh Nagar, Nanded-Waghala, Maharashtra 431602, India

Lat 19.166356° Long 77.295903° 23/05/23 12:33 PM GMT +05:30

## GPS Map Camera

Nanded-Waghala, Maharashtra, India 58G2+26R, NES Science College, Vivek Nagar, Sneh Nagar, Nanded-Waghala, Maharashtra 431602, India

Lat 19.166356°

Long 77.295903°

23/05/23 01:01 PM GMT +05:30



PRINCIPAL Science College,Nanded

Maintenance of water bodies and distribution system in the campus





PRINCIPAL Science College, Nanded



23/05/23 12:50 PM GMT +05:30

# Image: Construction of the second se