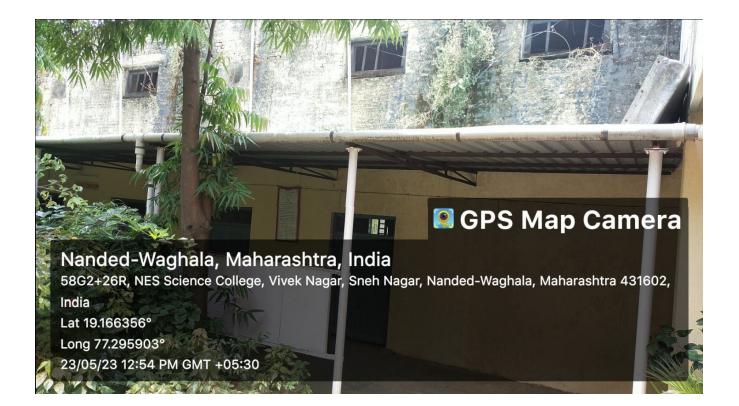

#### Submersible Tank

58G2+26R, NES Science College, Vivek Nagar, Sneh Nagar, Nanded-Waghala, Maharashtra 431602, India

Lat 19.166356°

Long 77.295903°

23/05/23 12:50 PM GMT +05:30

Nanded-Waghala, Maharashtra, India 58G2+26R, NES Science College, Vivek Nagar, Sneh Nagar, Nanded-Waghala, Maharashtra 431602, India Lat 19.166356° Long 77.295903° 23/05/23 12:50 PM GMT +05:30