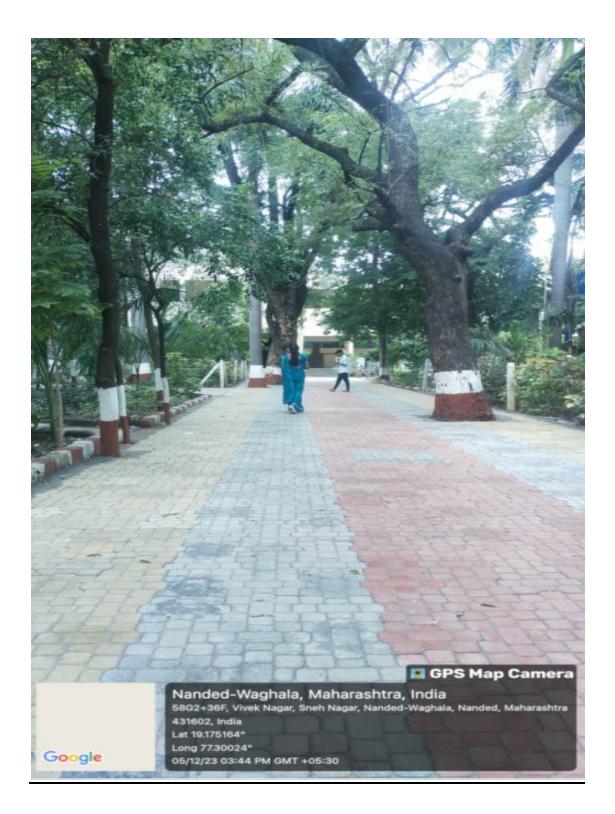

## Pedestrian-friendly pathways

AQ^

PRINCIPAL Science College, Nanded

160 5255

PRINCIPAL Science College, Nanded

1.4

Nanded-Waghala, Maharashtra, India 58G2+26R, NES Science College, Vivek Nagar, Sneh Nagar, Nanded-Waghala, Maharashtra 431602, India Lat 19.166356°