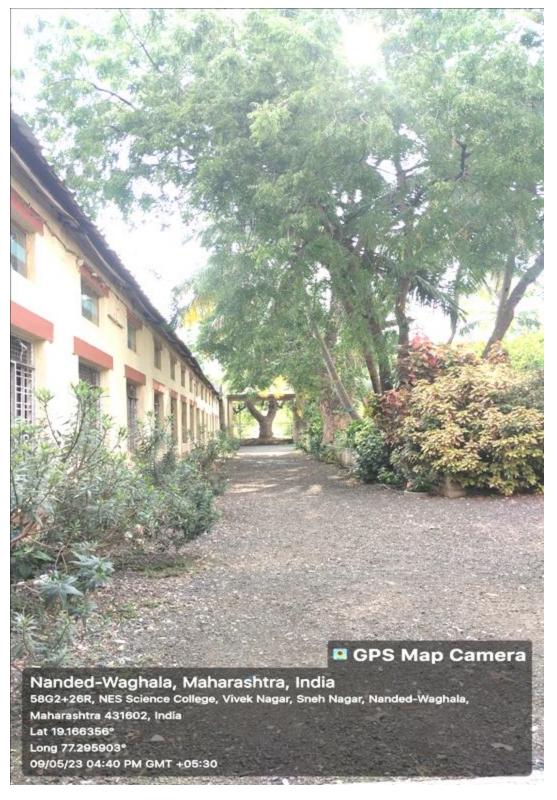

## Pedestrian-friendly pathways

AQ^

PRINCIPAL Science College, Nanded

160 5255

PRINCIPAL Science College, Nanded

1.4

Nanded-Waghala, Maharashtra, India 58G2+26R, NES Science College, Vivek Nagar, Sneh Nagar, Nanded-Waghala, Maharashtra 431602, India Lat 19.166356°

Long 77.295903°

09/05/23 04:40 PM GMT +05:30

the