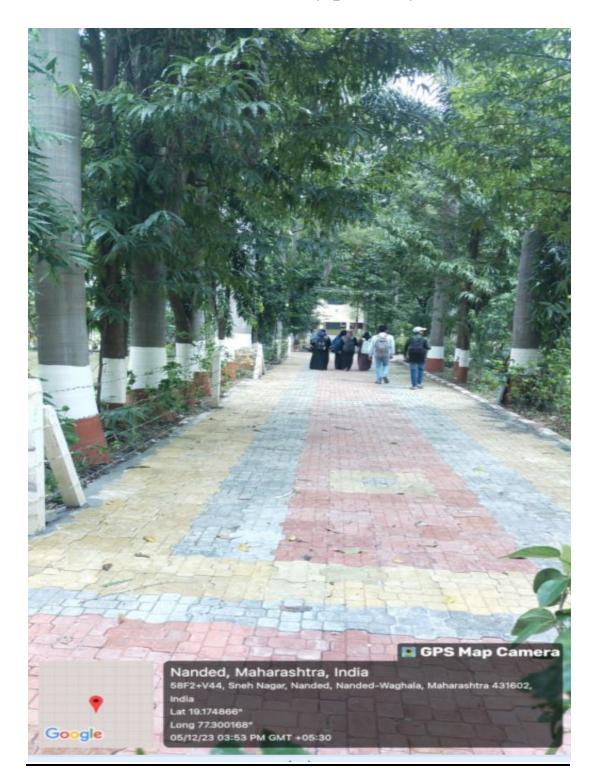

## Pedestrian-friendly pathways

AQ^

PRINCIPAL Science College, Nanded

160 5255

PRINCIPAL Science College, Nanded

1.4

Nanded-Waghala, Maharashtra, India 58G2+26R, NES Science College, Vivek Nagar, Sneh Nagar, Nanded-Waghala, Maharashtra 431602, India Lat 19.166356°