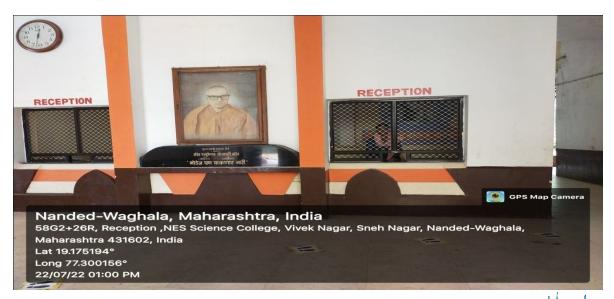

#### **Barrier Free Enviornment for Physically Challenged on Campus**

1. Available sign boards for disabled persons enable them to be familiarized with the road and path.

2. Reception Counter & Personal Assistance: The Reception Counter provides all the needed information to the differently-abled and human assistance.