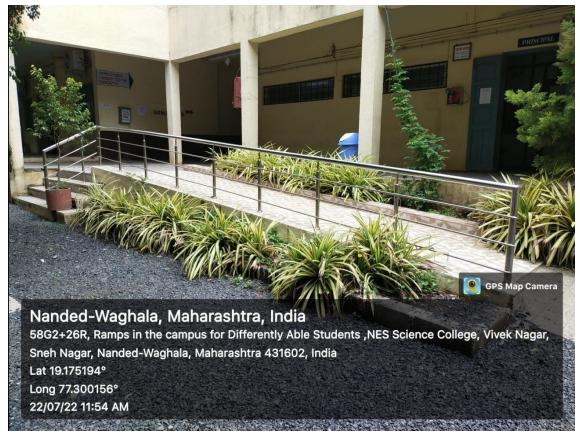

ed to Swami Ramanand Teerth Marathwada University, Nanded) (Reaccredited with "A" grade by NAAC with (CGPA 3.38) 3rd Cycle, CPE Status, DST-FIST, Best College Award (SRTMUN)







Annual Quality Assurance Report 2022-23

# Criteria- 7

## **Institutional Values and Best Practices**

7.1.7 - The Institution has disabled-friendly, barrier free environment

#### **Barrier Free Enviornment for Physically Challenged on Campus**

1. Available sign boards for disabled persons enable them to be familiarized with the road and path.











2. Reception Counter & Personal Assistance: The Reception Counter provides all the needed information to the differently-abled and human assistance.







## 3. Washrooms for differently abled



#### 4. Wheel Chair







## 5. Ramps for differently abled