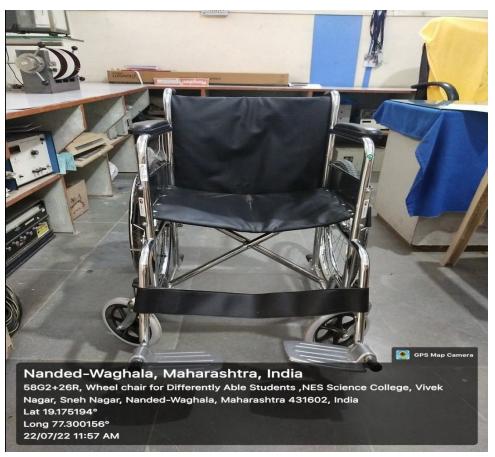

www.sciencecollegenanded.org

(Affiliated to Swami Ramanand Teerth Marathwada University, Nanded) (Reaccredited with "A" grade by NAAC with (CGPA 3.38) 3rd Cycle, CPE Status, DST-FIST, Best College Award (SRTMUN)







Annual Quality Assurance Report 2022-23

# Criteria- 7

## **Institutional Values and Best Practices**

7.1.7 - The Institution has disabled-friendly, barrier free environment

#### **Barrier Free Enviornment for Physically Challenged on Campus**

1. Available sign boards for disabled persons enable them to be familiarized with the road and path.











2. Reception Counter & Personal Assistance: The Reception Counter provides all the needed information to the differently-abled and human assistance.







## 3. Washrooms for differently abled



#### 4. Wheel Chair







## 5. Ramps for differently abled