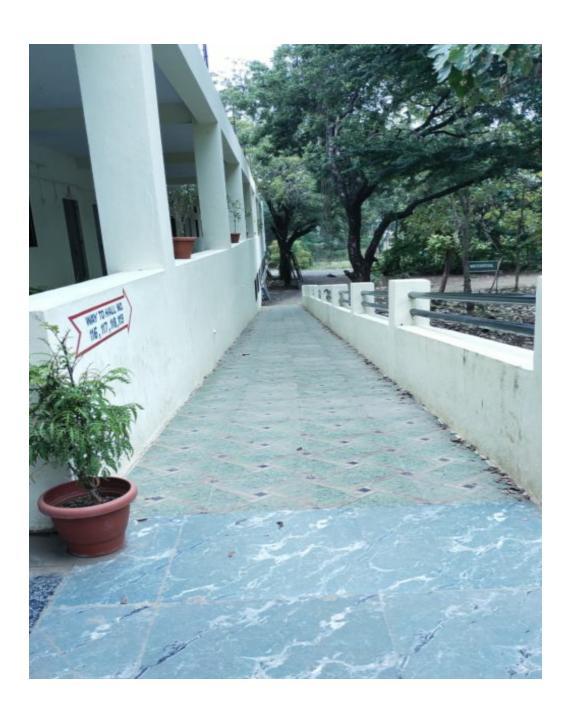

manand Teerth Marathwada University, Nanded) (Reaccredited with "A" grade by NAAC with (CGPA 3.38) 3rd Cycle, CPE Status, DST-FIST, Best College Award (SRTMUN)







Annual Quality Assurance Report 2022-23

# Criteria- 7

## **Institutional Values and Best Practices**

7.1.7 - The Institution has disabled-friendly, barrier free environment

#### **Barrier Free Enviornment for Physically Challenged on Campus**

1. Available sign boards for disabled persons enable them to be familiarized with the road and path.











2. Reception Counter & Personal Assistance: The Reception Counter provides all the needed information to the differently-abled and human assistance.







## 3. Washrooms for differently abled



#### 4. Wheel Chair







## 5. Ramps for differently abled