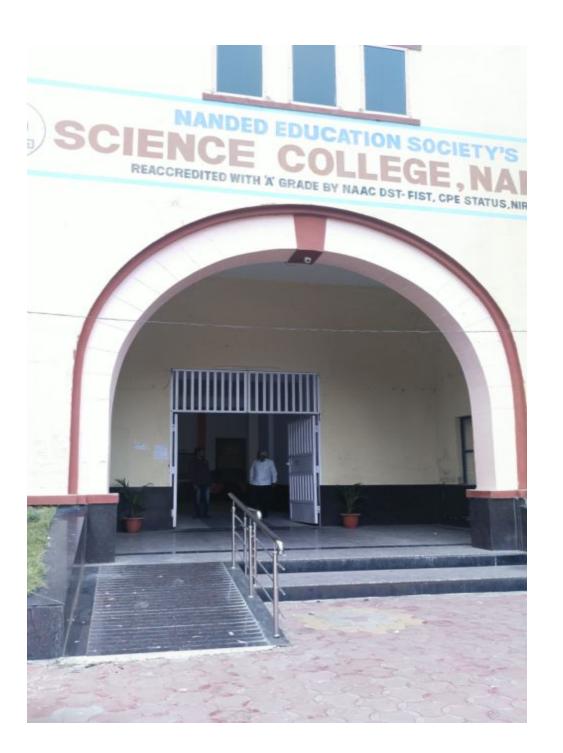

## **Institutional Values and Best Practices**

7.1.7 - The Institution has disabled-friendly, barrier free environment

#### **Barrier Free Enviornment for Physically Challenged on Campus**

1. Available sign boards for disabled persons enable them to be familiarized with the road and path.

2. Reception Counter & Personal Assistance: The Reception Counter provides all the needed information to the differently-abled and human assistance.