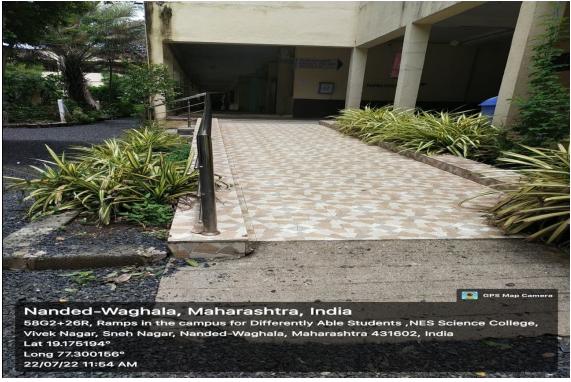

to Swami Ramanand Teerth Marathwada University, Nanded) (Reaccredited with "A" grade by NAAC with (CGPA 3.38) 3rd Cycle, CPE Status, DST-FIST, Best College Award (SRTMUN)







Annual Quality Assurance Report 2022-23

# Criteria- 7

## **Institutional Values and Best Practices**

7.1.7 - The Institution has disabled-friendly, barrier free environment

#### **Barrier Free Enviornment for Physically Challenged on Campus**

1. Available sign boards for disabled persons enable them to be familiarized with the road and path.











2. Reception Counter & Personal Assistance: The Reception Counter provides all the needed information to the differently-abled and human assistance.







## 3. Washrooms for differently abled



#### 4. Wheel Chair







## 5. Ramps for differently abled